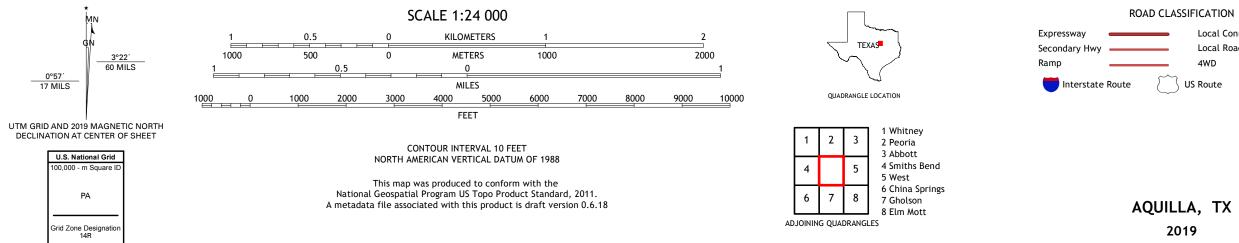

## U.S. DEPARTMENT OF THE INTERIOR U.S. GEOLOGICAL SURVEY

AQUILLA QUADRANGLE TEXAS 7.5-MINUTE SERIES

Produced by the United States Geological Survey North American Datum of 1983 (NAD83) World Geodetic System of 1984 (WGS84). Projection and 1 000-meter grid:Universal Transverse Mercator, Zone 14R This map is not a legal document. Boundaries may be generalized for this map scale. Private lands within government reservations may not be shown. Obtain permission before entering private lands.

Imagery.... Roads..... Names..... Hydrography..... Contours.... Boundaries... ..FWS National 1981 Wetlands... Wetlands Inventory

2019