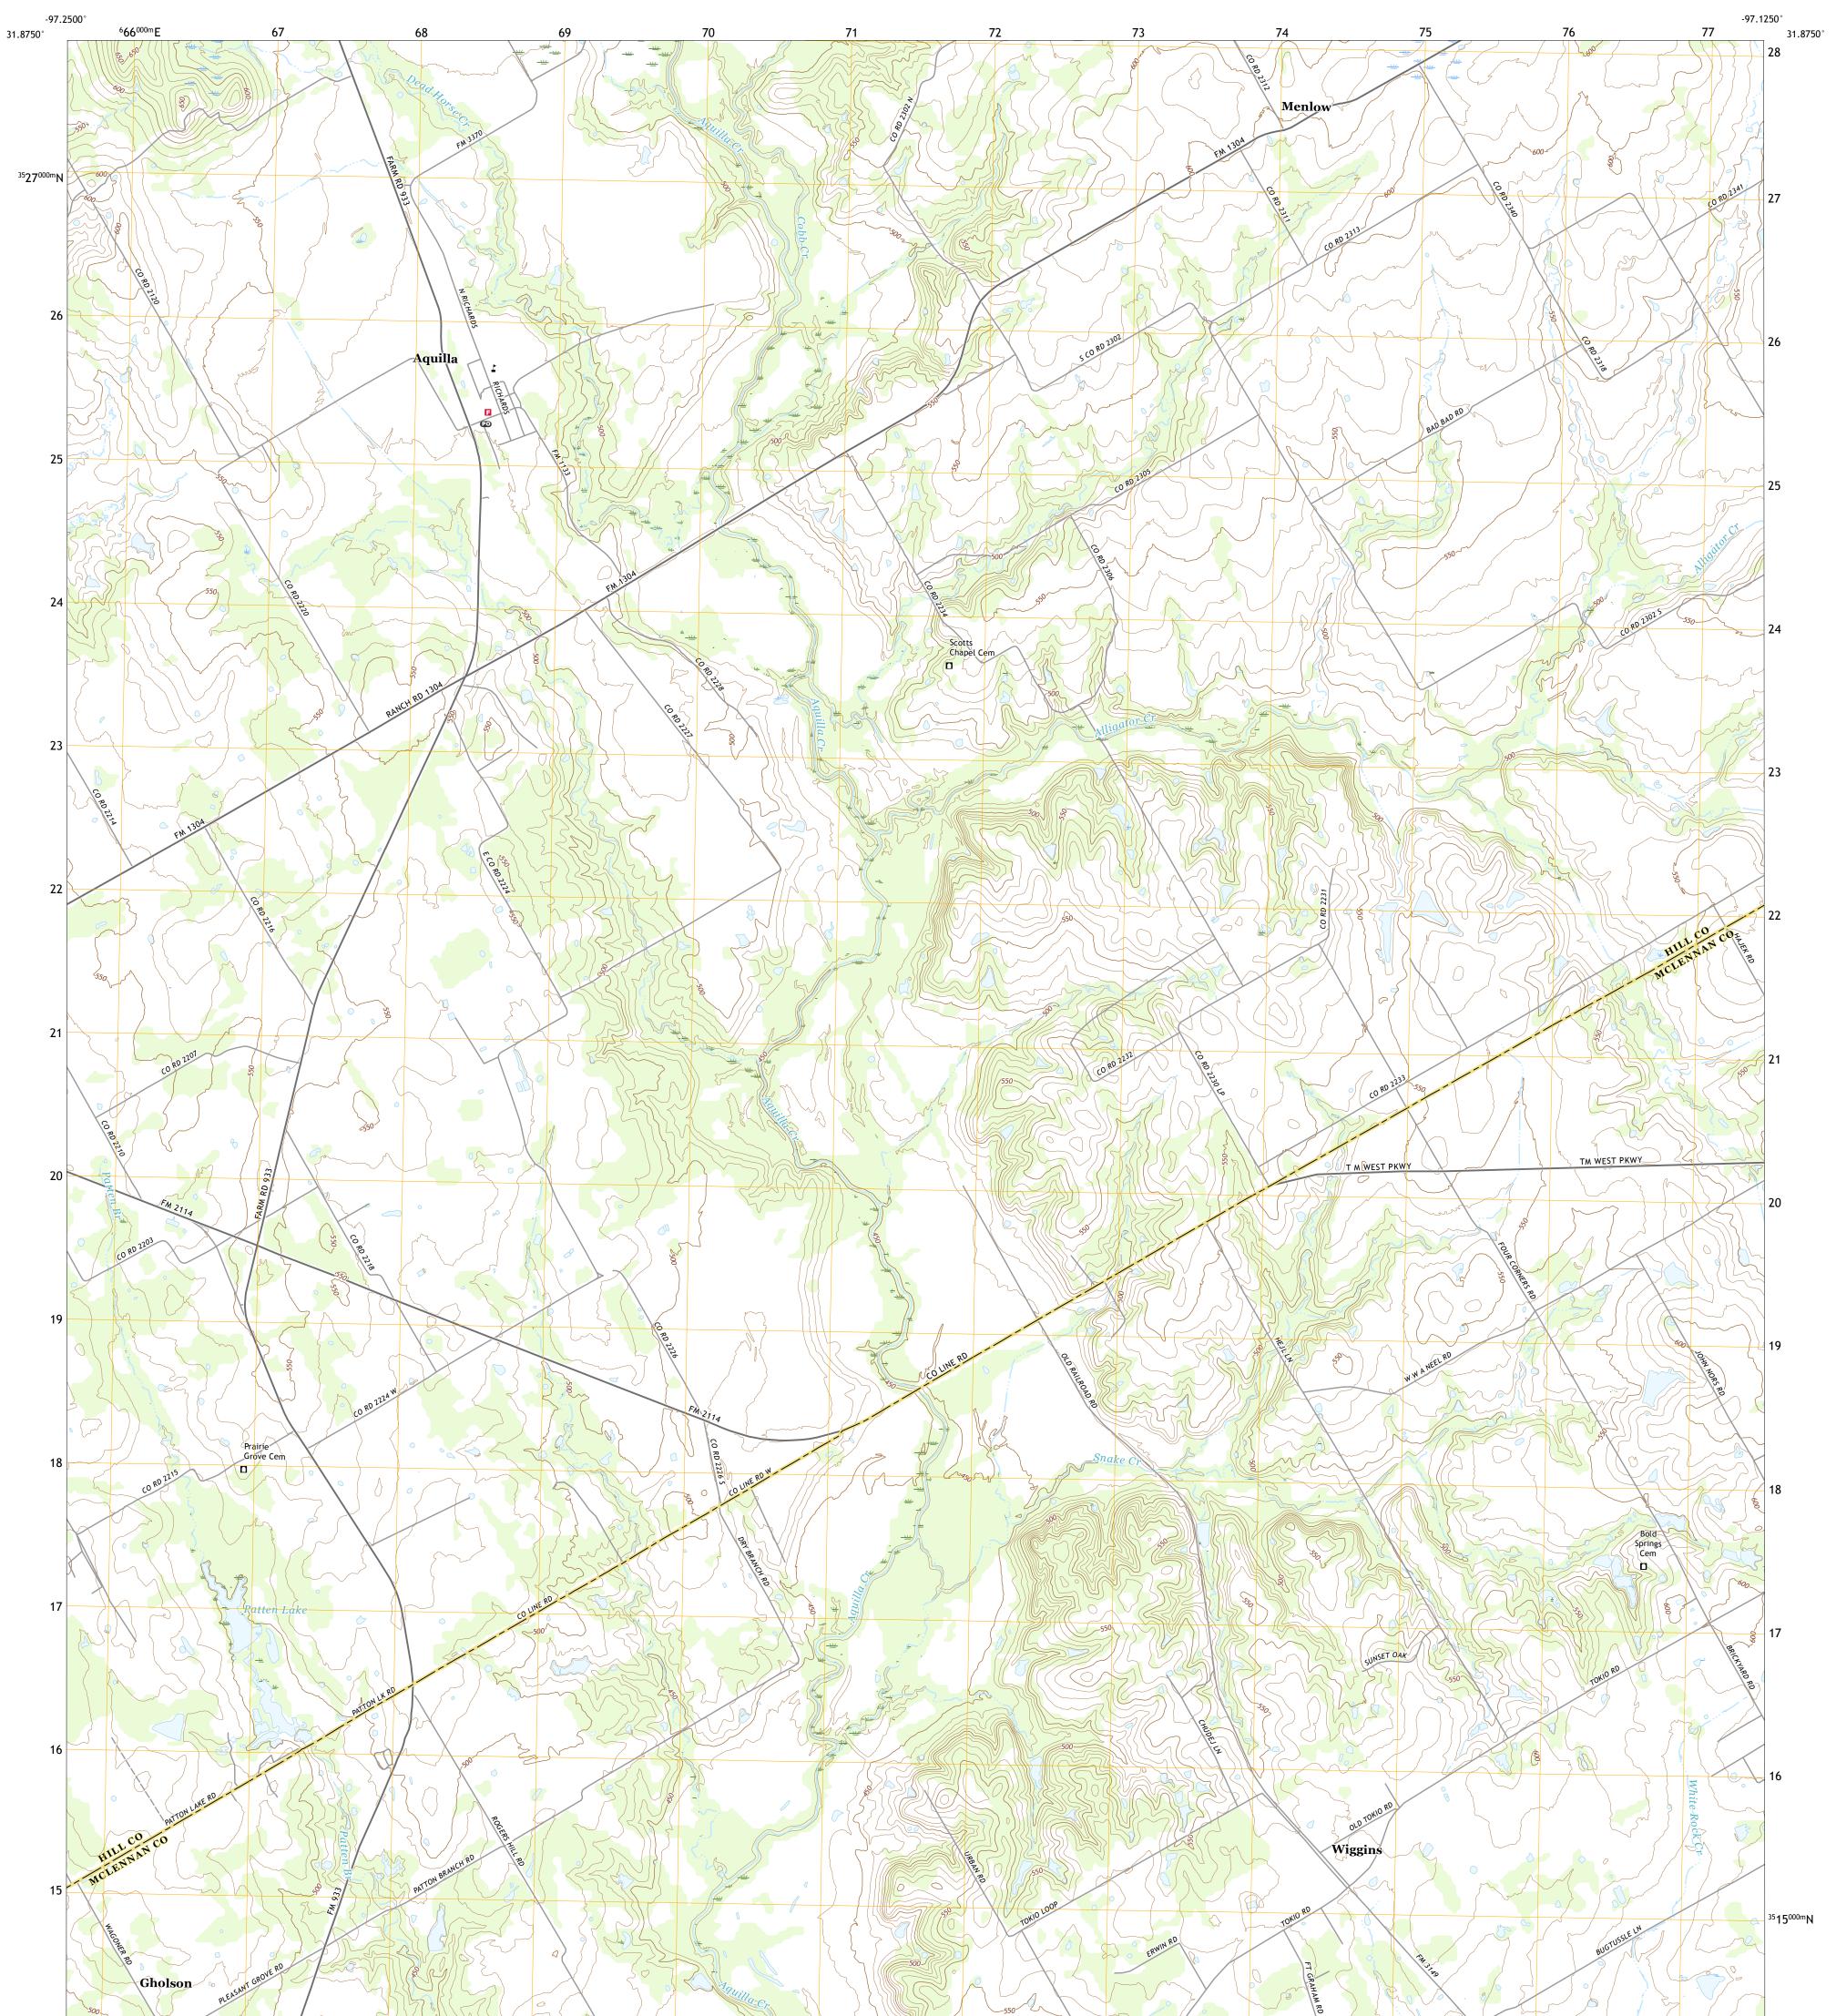

## U.S. DEPARTMENT OF THE INTERIOR U.S. GEOLOGICAL SURVEY

AQUILLA QUADRANGLE TEXAS 7.5-MINUTE SERIES

Produced by the United States Geological Survey North American Datum of 1983 (NAD83) World Geodetic System of 1984 (WGS84). Projection and 1 000-meter grid:Universal Transverse Mercator, Zone 14R This map is not a legal document. Boundaries may be generalized for this map scale. Private lands within government reservations may not be shown. Obtain permission before entering private lands.

Imagery.... Roads..... Names..... Hydrography..... Contours.... Boundaries... ..FWS National 1981 Wetlands... Wetlands Inventory

2019