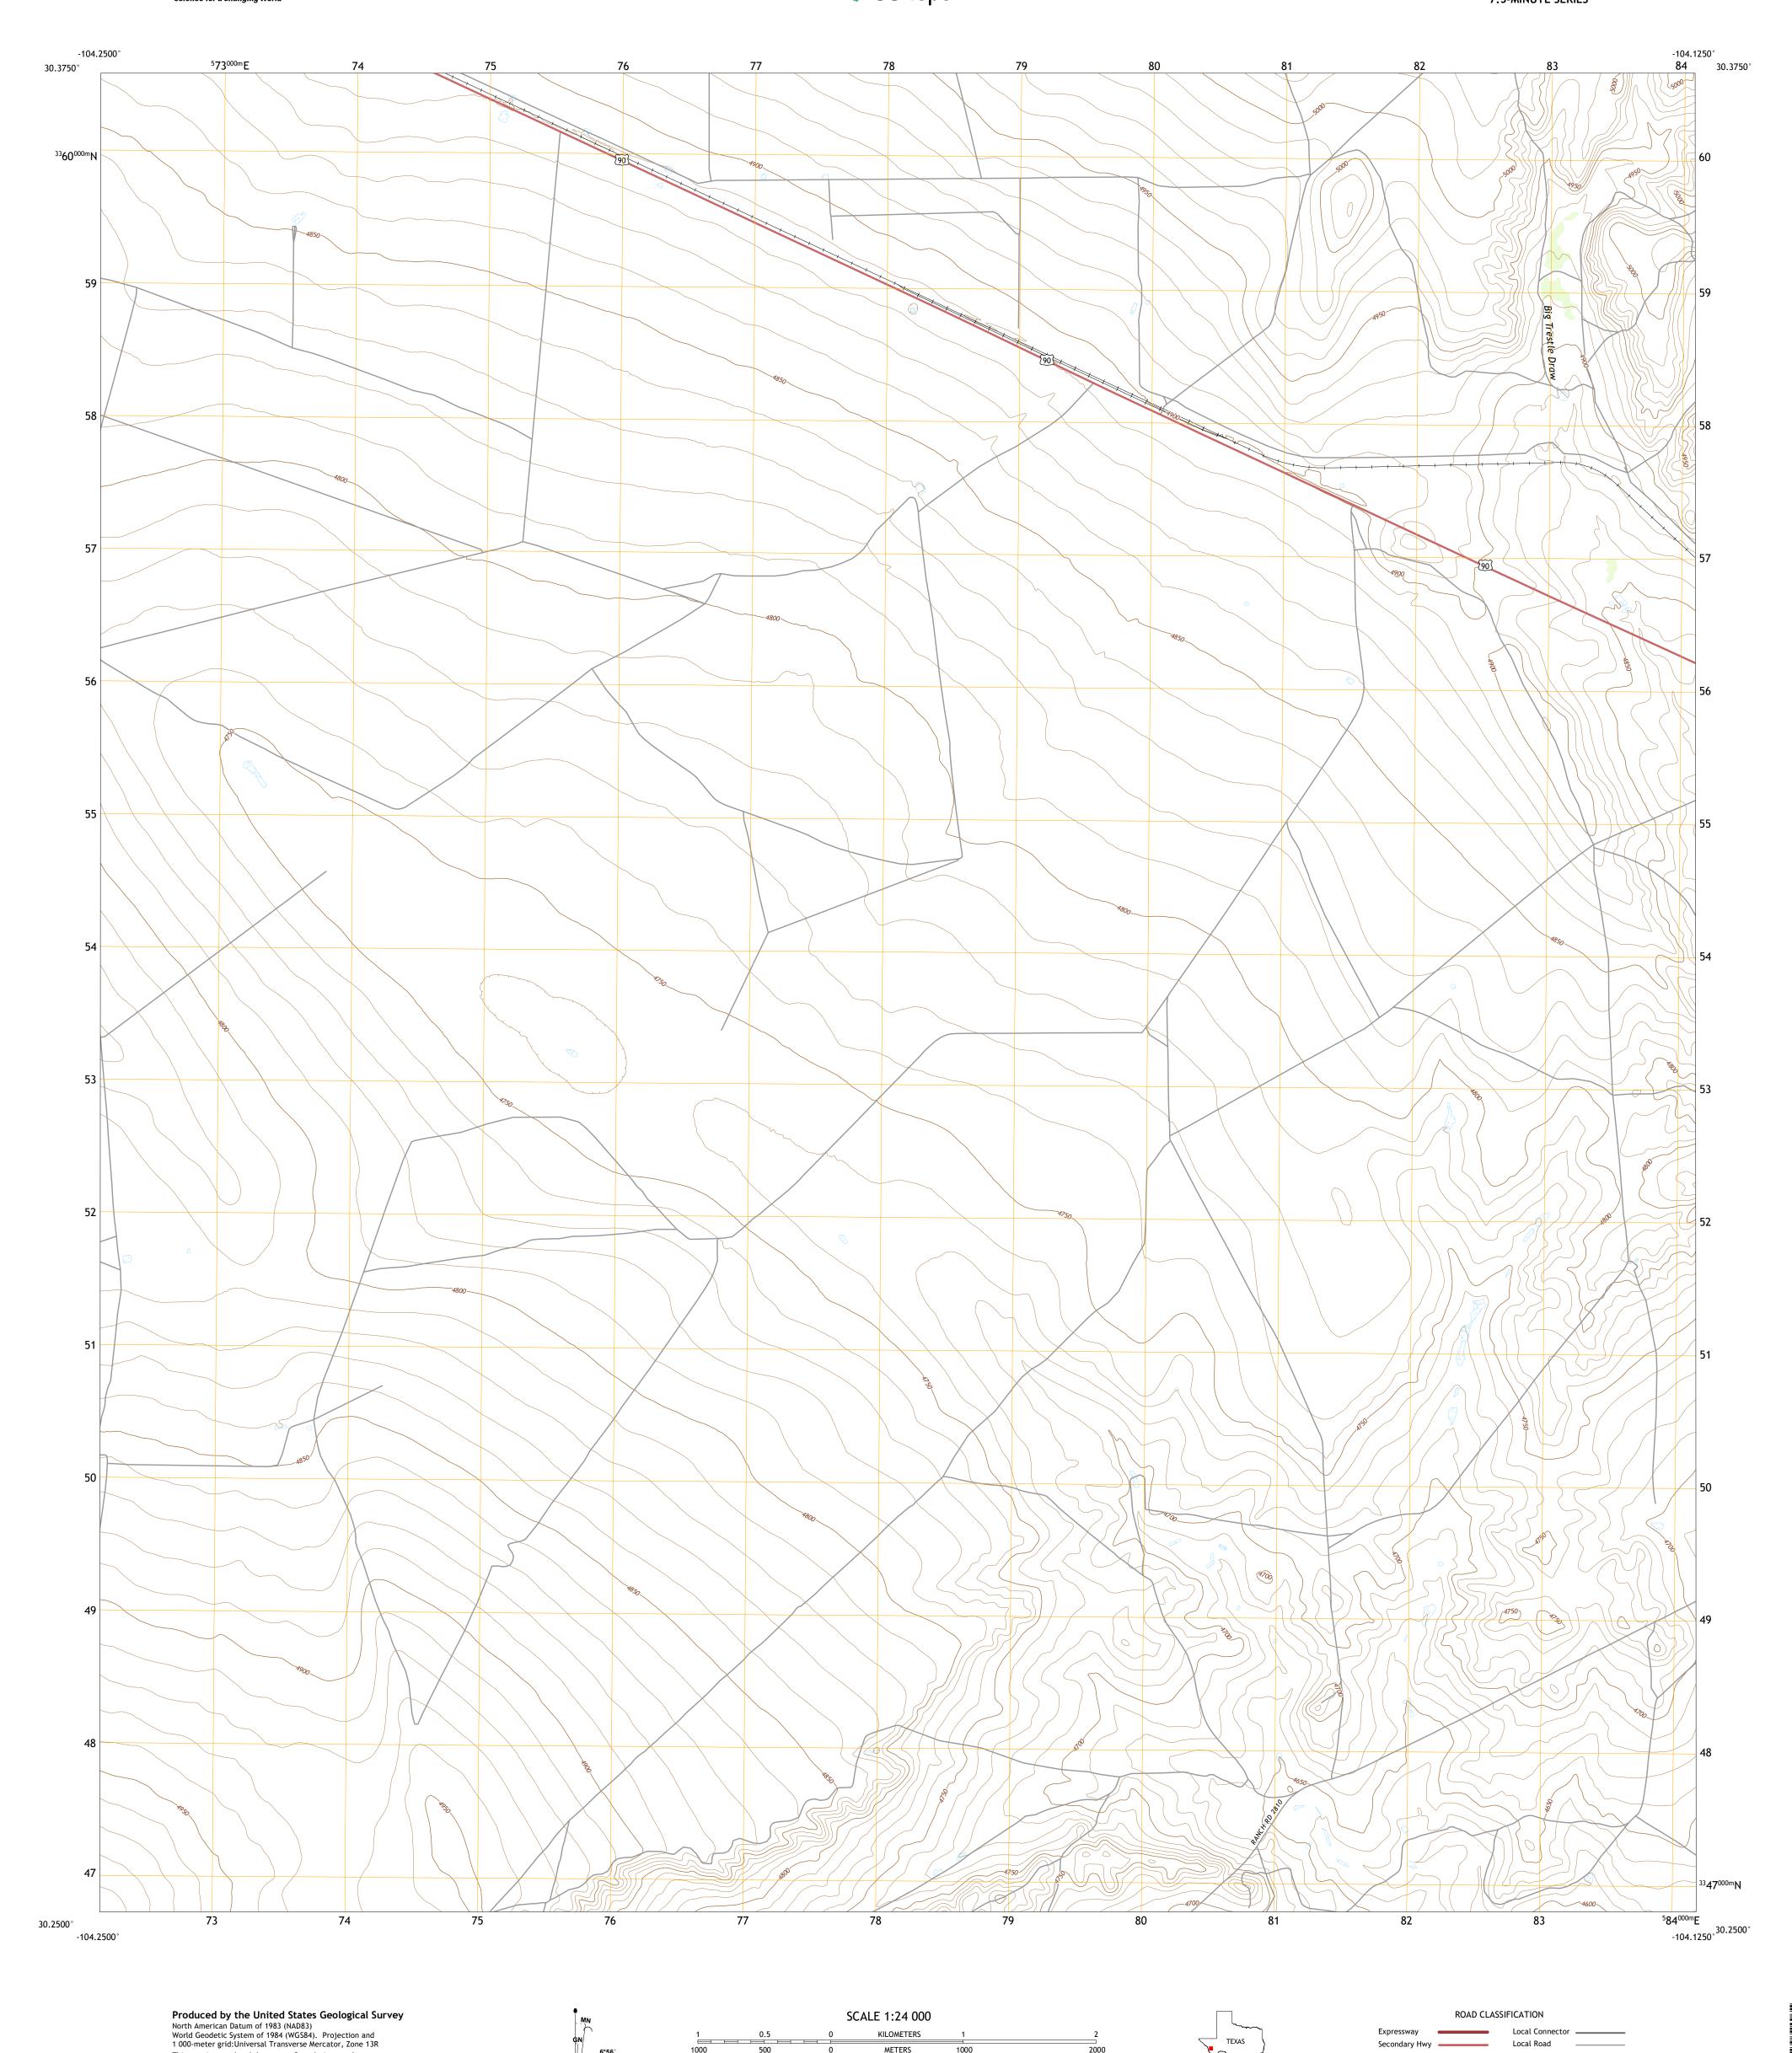

UTM GRID AND 2019 MAGNETIC NORTH DECLINATION AT CENTER OF SHEET

Grid Zone Designation

This map is not a legal document. Boundaries may be generalized for this map scale. Private lands within government reservations may not be shown. Obtain permission before

..FWS National Wetlands Inventory Not Available

entering private lands.

Hydrography..... Contours.....Mult

Imagery.... Roads..... Names.....

This map was produced to conform with the National Geospatial Program US Topo Product Standard.

QUADRANGLE LOCATION

Secondary Hwy -

Interstate Route

Ramp

Local Road

State Route

4WD

US Route