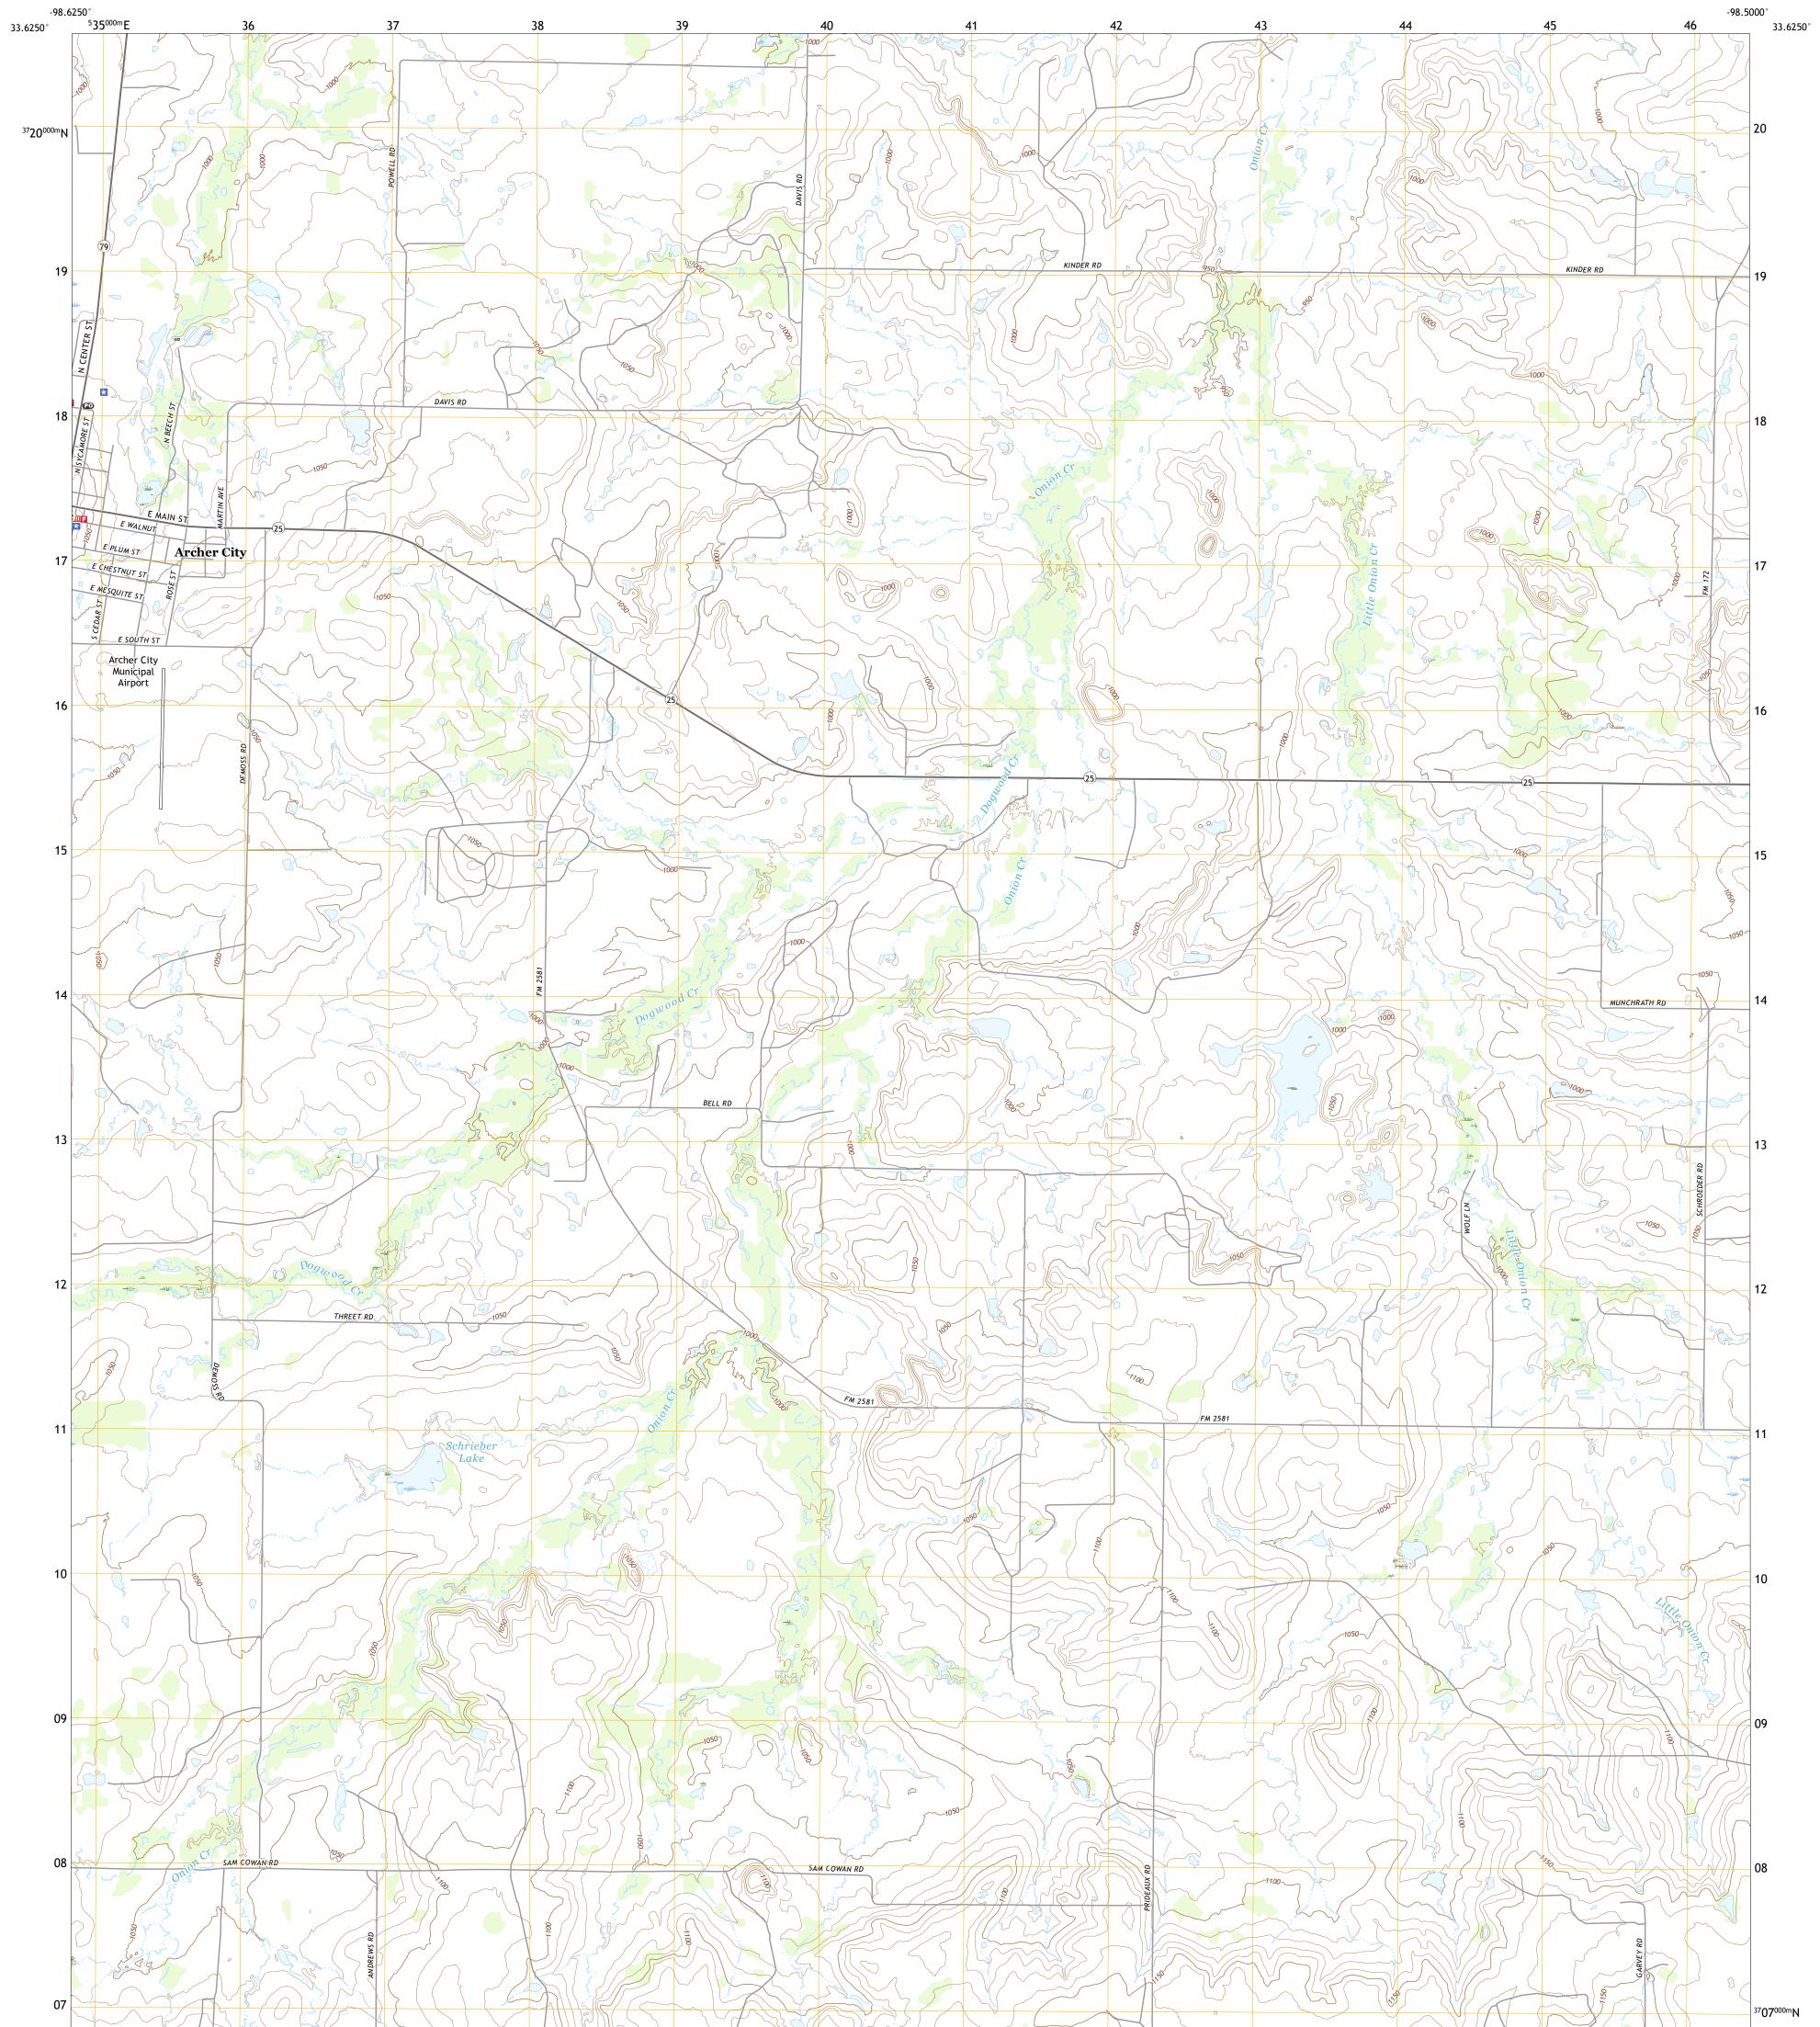

## U.S. DEPARTMENT OF THE INTERIOR U.S. GEOLOGICAL SURVEY

ARCHER CITY EAST QUADRANGLE TEXAS - ARCHER COUNTY 7.5-MINUTE SERIES

Produced by the United States Geological Survey North American Datum of 1983 (NAD83) World Geodetic System of 1984 (WGS84). Projection and 1 000-meter grid:Universal Transverse Mercator, Zone 145 This map is not a legal document. Boundaries may be generalized for this map scale. Private lands within government reservations may not be shown. Obtain permission before entering private lands.