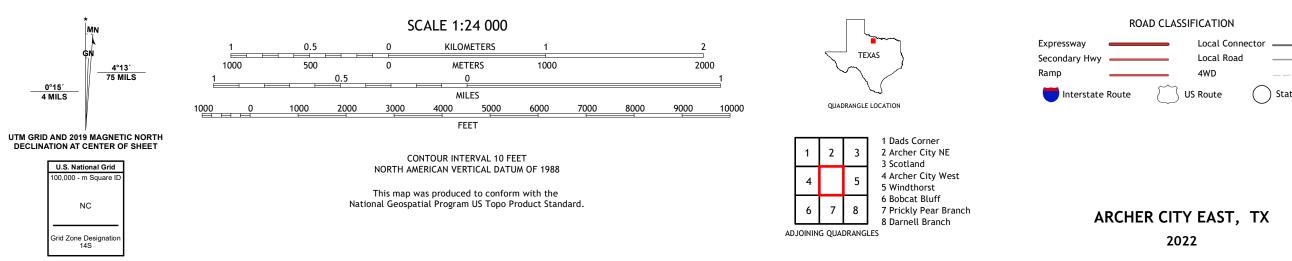

## U.S. DEPARTMENT OF THE INTERIOR U.S. GEOLOGICAL SURVEY

ARCHER CITY EAST QUADRANGLE TEXAS - ARCHER COUNTY 7.5-MINUTE SERIES

Produced by the United States Geological Survey North American Datum of 1983 (NAD83) World Geodetic System of 1984 (WGS84). Projection and 1 000-meter grid:Universal Transverse Mercator, Zone 145 This map is not a legal document. Boundaries may be generalized for this map scale. Private lands within government reservations may not be shown. Obtain permission before entering private lands.