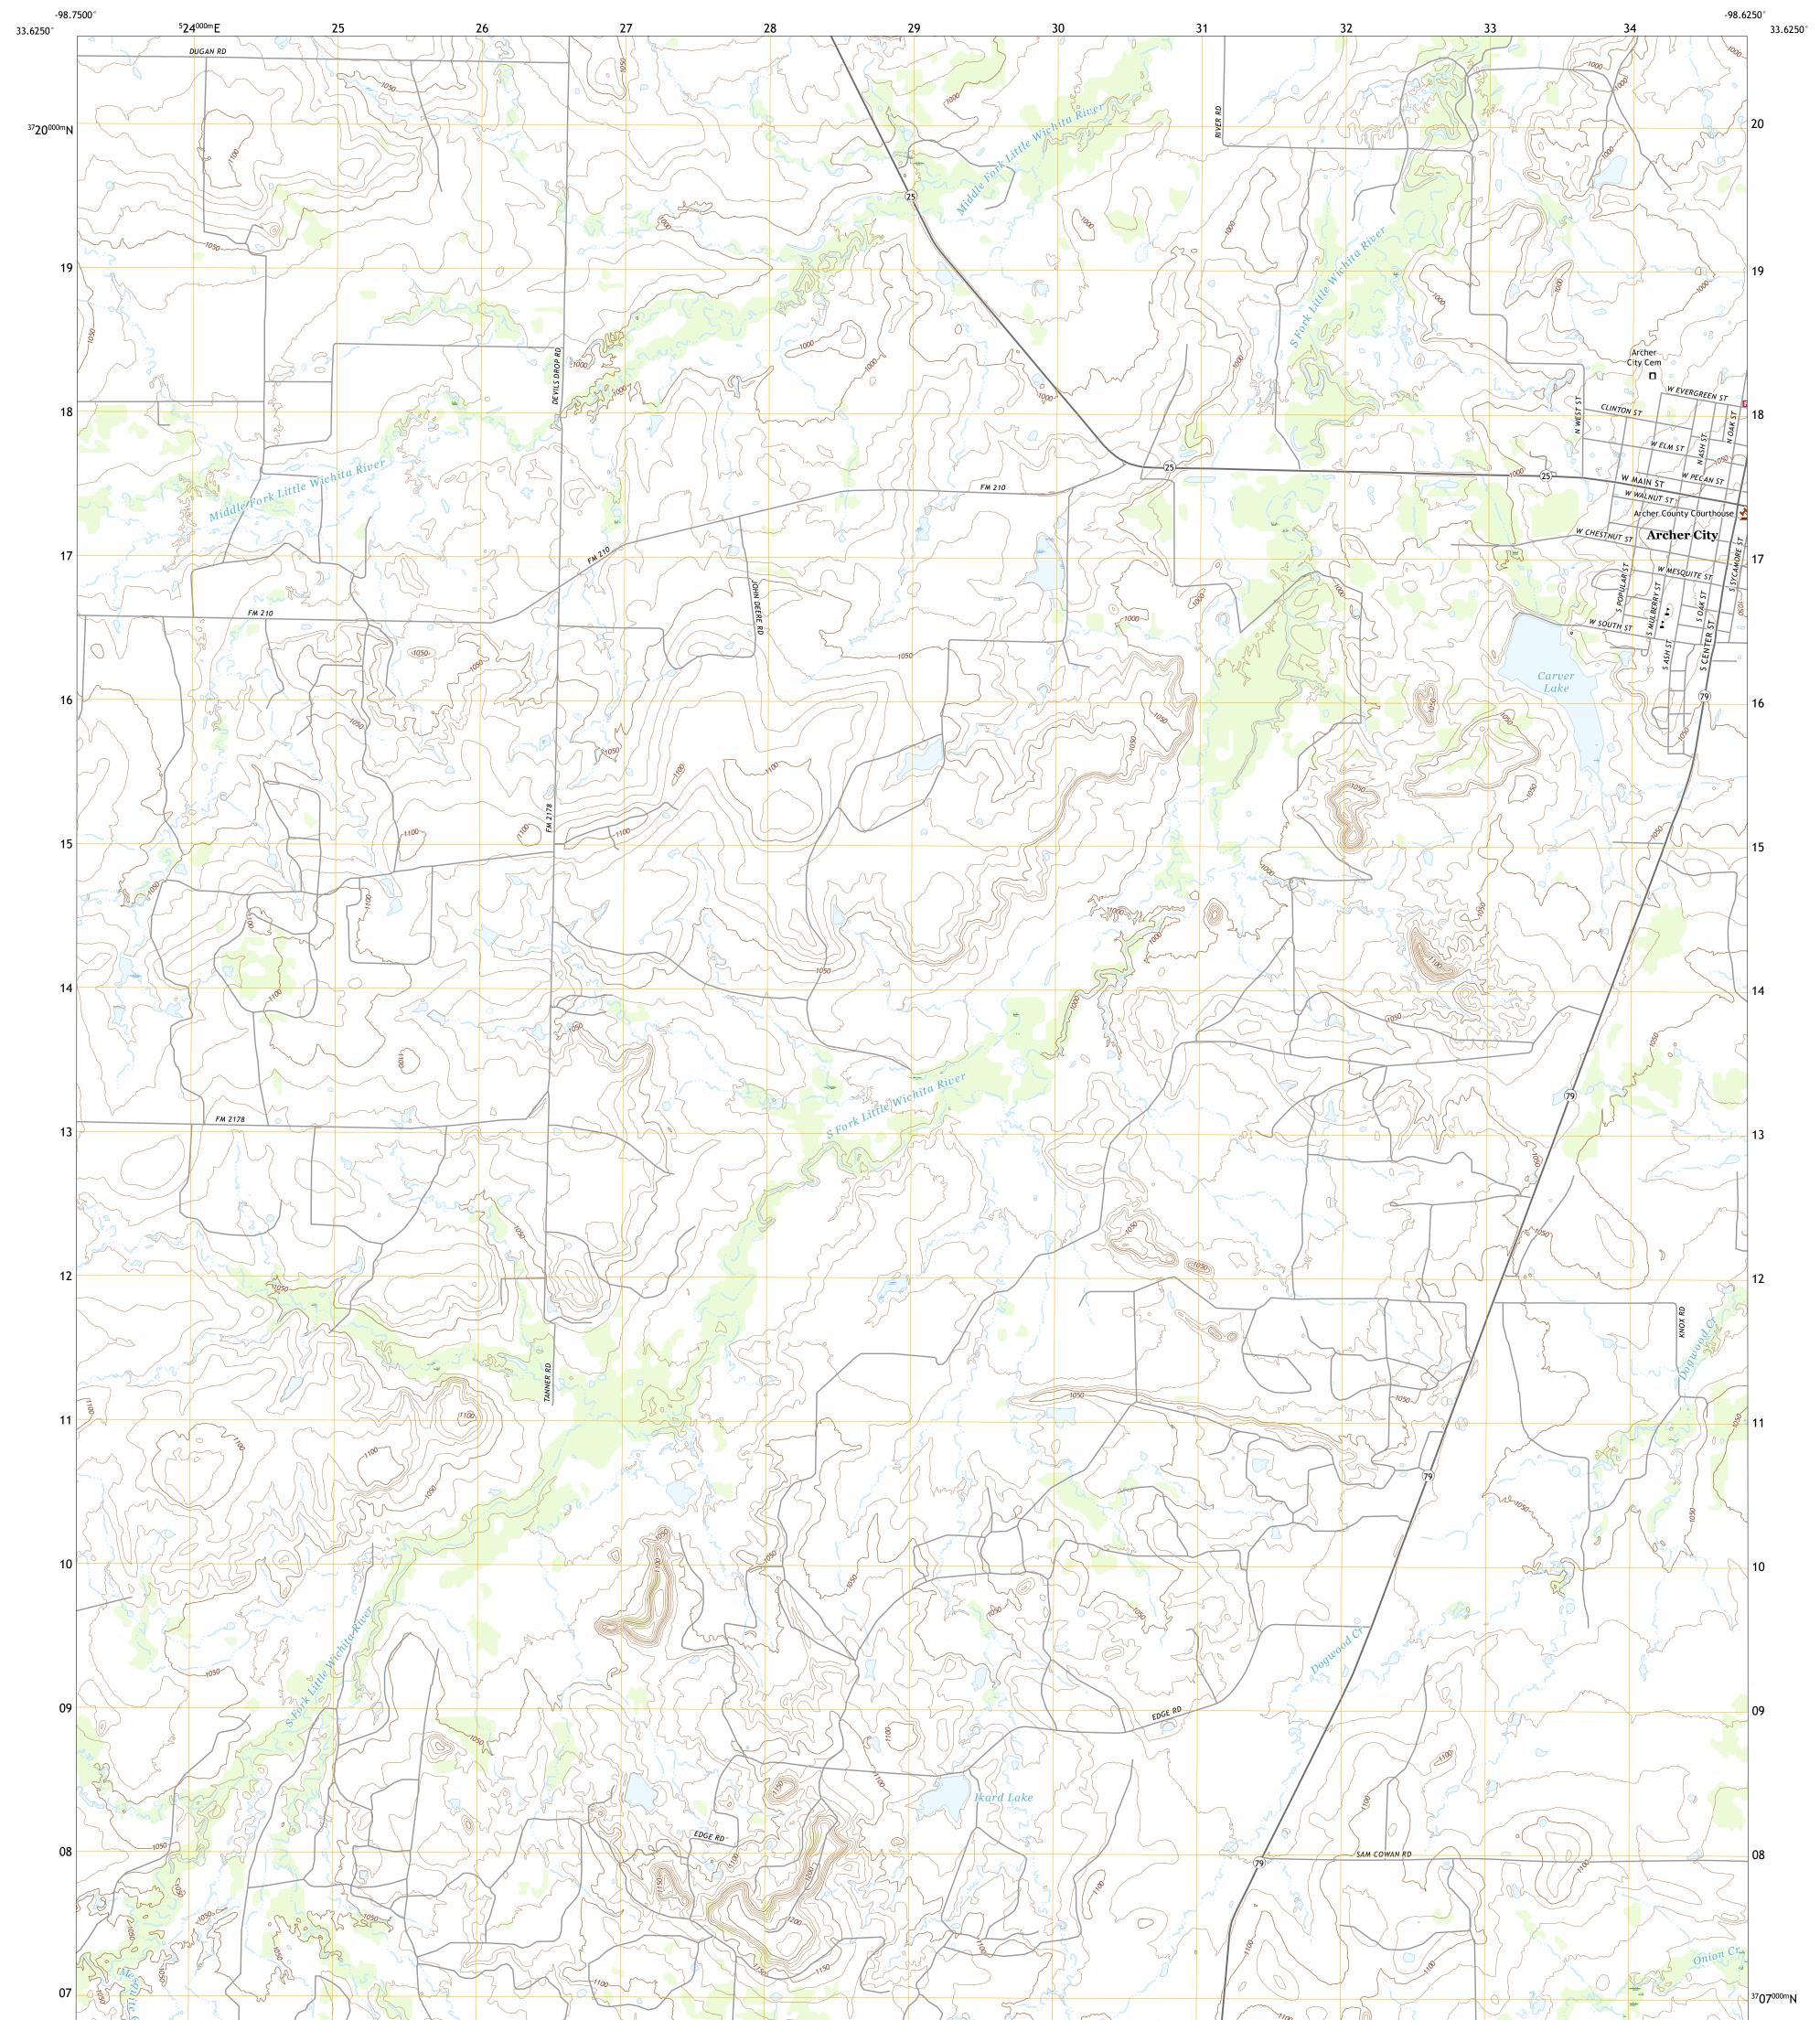

## U.S. DEPARTMENT OF THE INTERIOR U.S. GEOLOGICAL SURVEY

ARCHER CITY WEST QUADRANGLE TEXAS - ARCHER COUNTY 7.5-MINUTE SERIES

Produced by the United States Geological Survey North American Datum of 1983 (NAD83) World Geodetic System of 1984 (WGS84). Projection and 1 000-meter grid:Universal Transverse Mercator, Zone 145 This map is not a legal document. Boundaries may be generalized for this map scale. Private lands within government reservations may not be shown. Obtain permission before entering private lands.