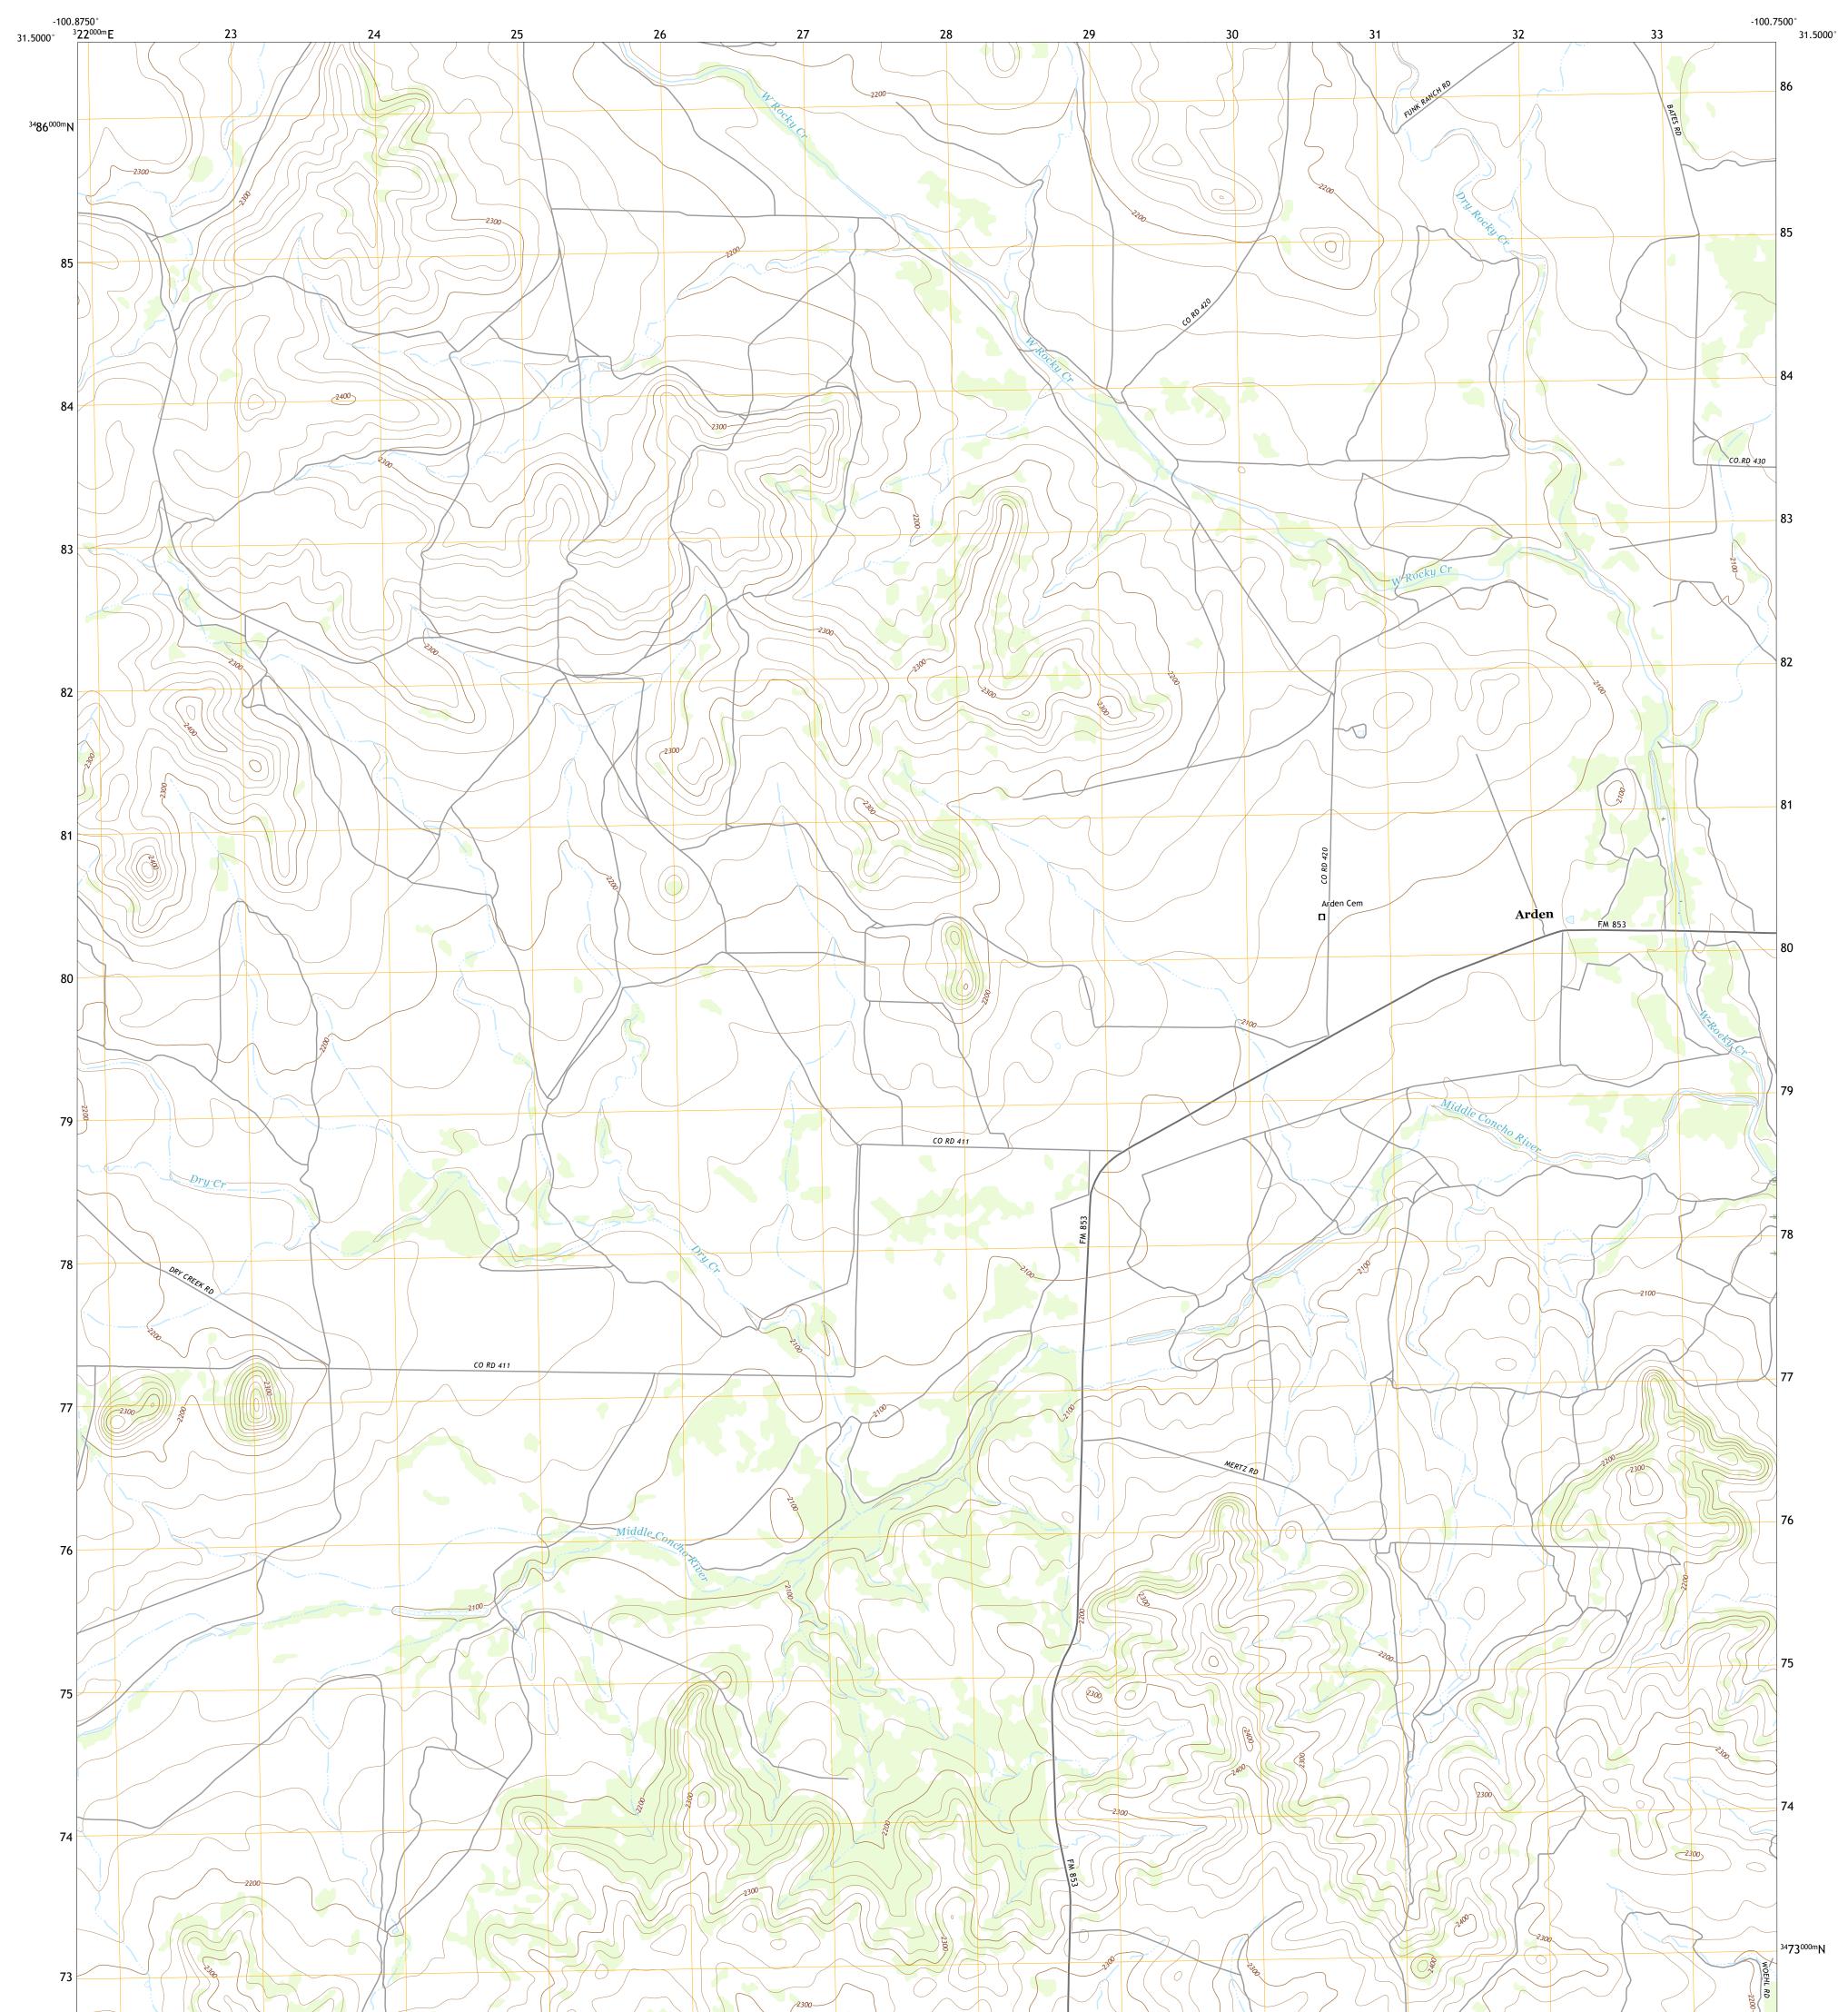

## U.S. DEPARTMENT OF THE INTERIOR U.S. GEOLOGICAL SURVEY

ARDEN QUADRANGLE TEXAS - IRION COUNTY 7.5-MINUTE SERIES

Produced by the United States Geological Survey North American Datum of 1983 (NAD83) World Geodetic System of 1984 (WGS84). Projection and 1 000-meter grid:Universal Transverse Mercator, Zone 14R This map is not a legal document. Boundaries may be generalized for this map scale. Private lands within government reservations may not be shown. Obtain permission before entering private lands.