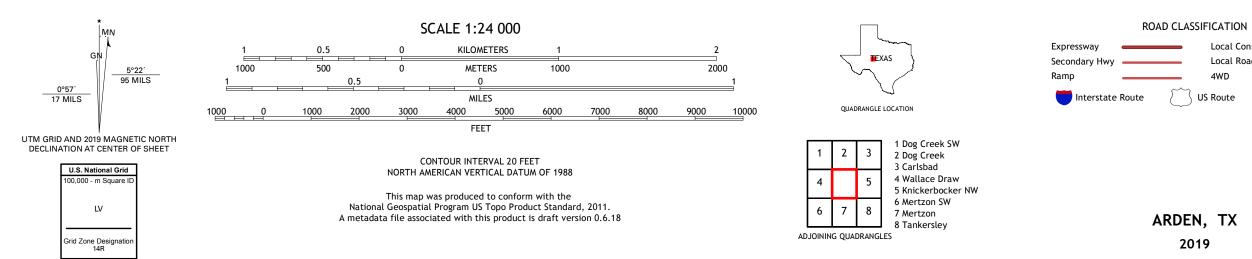

## U.S. DEPARTMENT OF THE INTERIOR U.S. GEOLOGICAL SURVEY

ARDEN QUADRANGLE TEXAS - IRION COUNTY 7.5-MINUTE SERIES

Produced by the United States Geological Survey North American Datum of 1983 (NAD83) World Geodetic System of 1984 (WGS84). Projection and 1 000-meter grid:Universal Transverse Mercator, Zone 14R This map is not a legal document. Boundaries may be generalized for this map scale. Private lands within government reservations may not be shown. Obtain permission before entering private lands.

Imagery.... Roads..... Names..... Hydrography..... Contours.... Boundaries... ..FWS Wetlands 1985 Wetlands... National Inventory

Local Connector

\_\_\_\_

State Route

Local Road

4WD