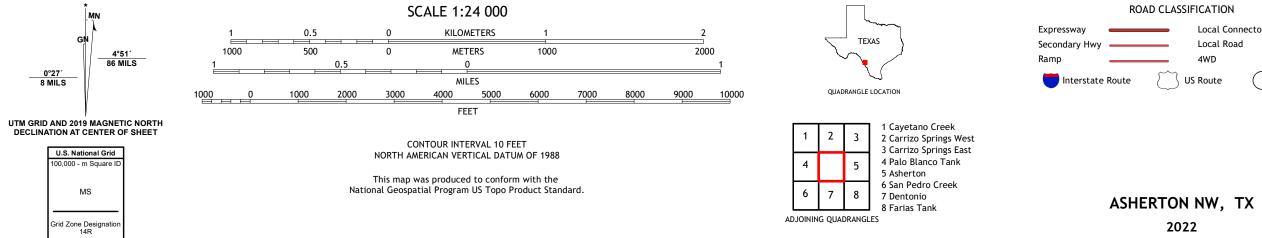

## U.S. DEPARTMENT OF THE INTERIOR U.S. GEOLOGICAL SURVEY

ASHERTON NW QUADRANGLE TEXAS - DIMMIT COUNTY 7.5-MINUTE SERIES

**Produced by the United States Geological Survey** North American Datum of 1983 (NAD83) World Geodetic System of 1984 (WGS84). Projection and 1 000-meter grid:Universal Transverse Mercator, Zone 14R This map is not a legal document. Boundaries may be generalized for this map scale. Private lands within government reservations may not be shown. Obtain permission before entering private lands.