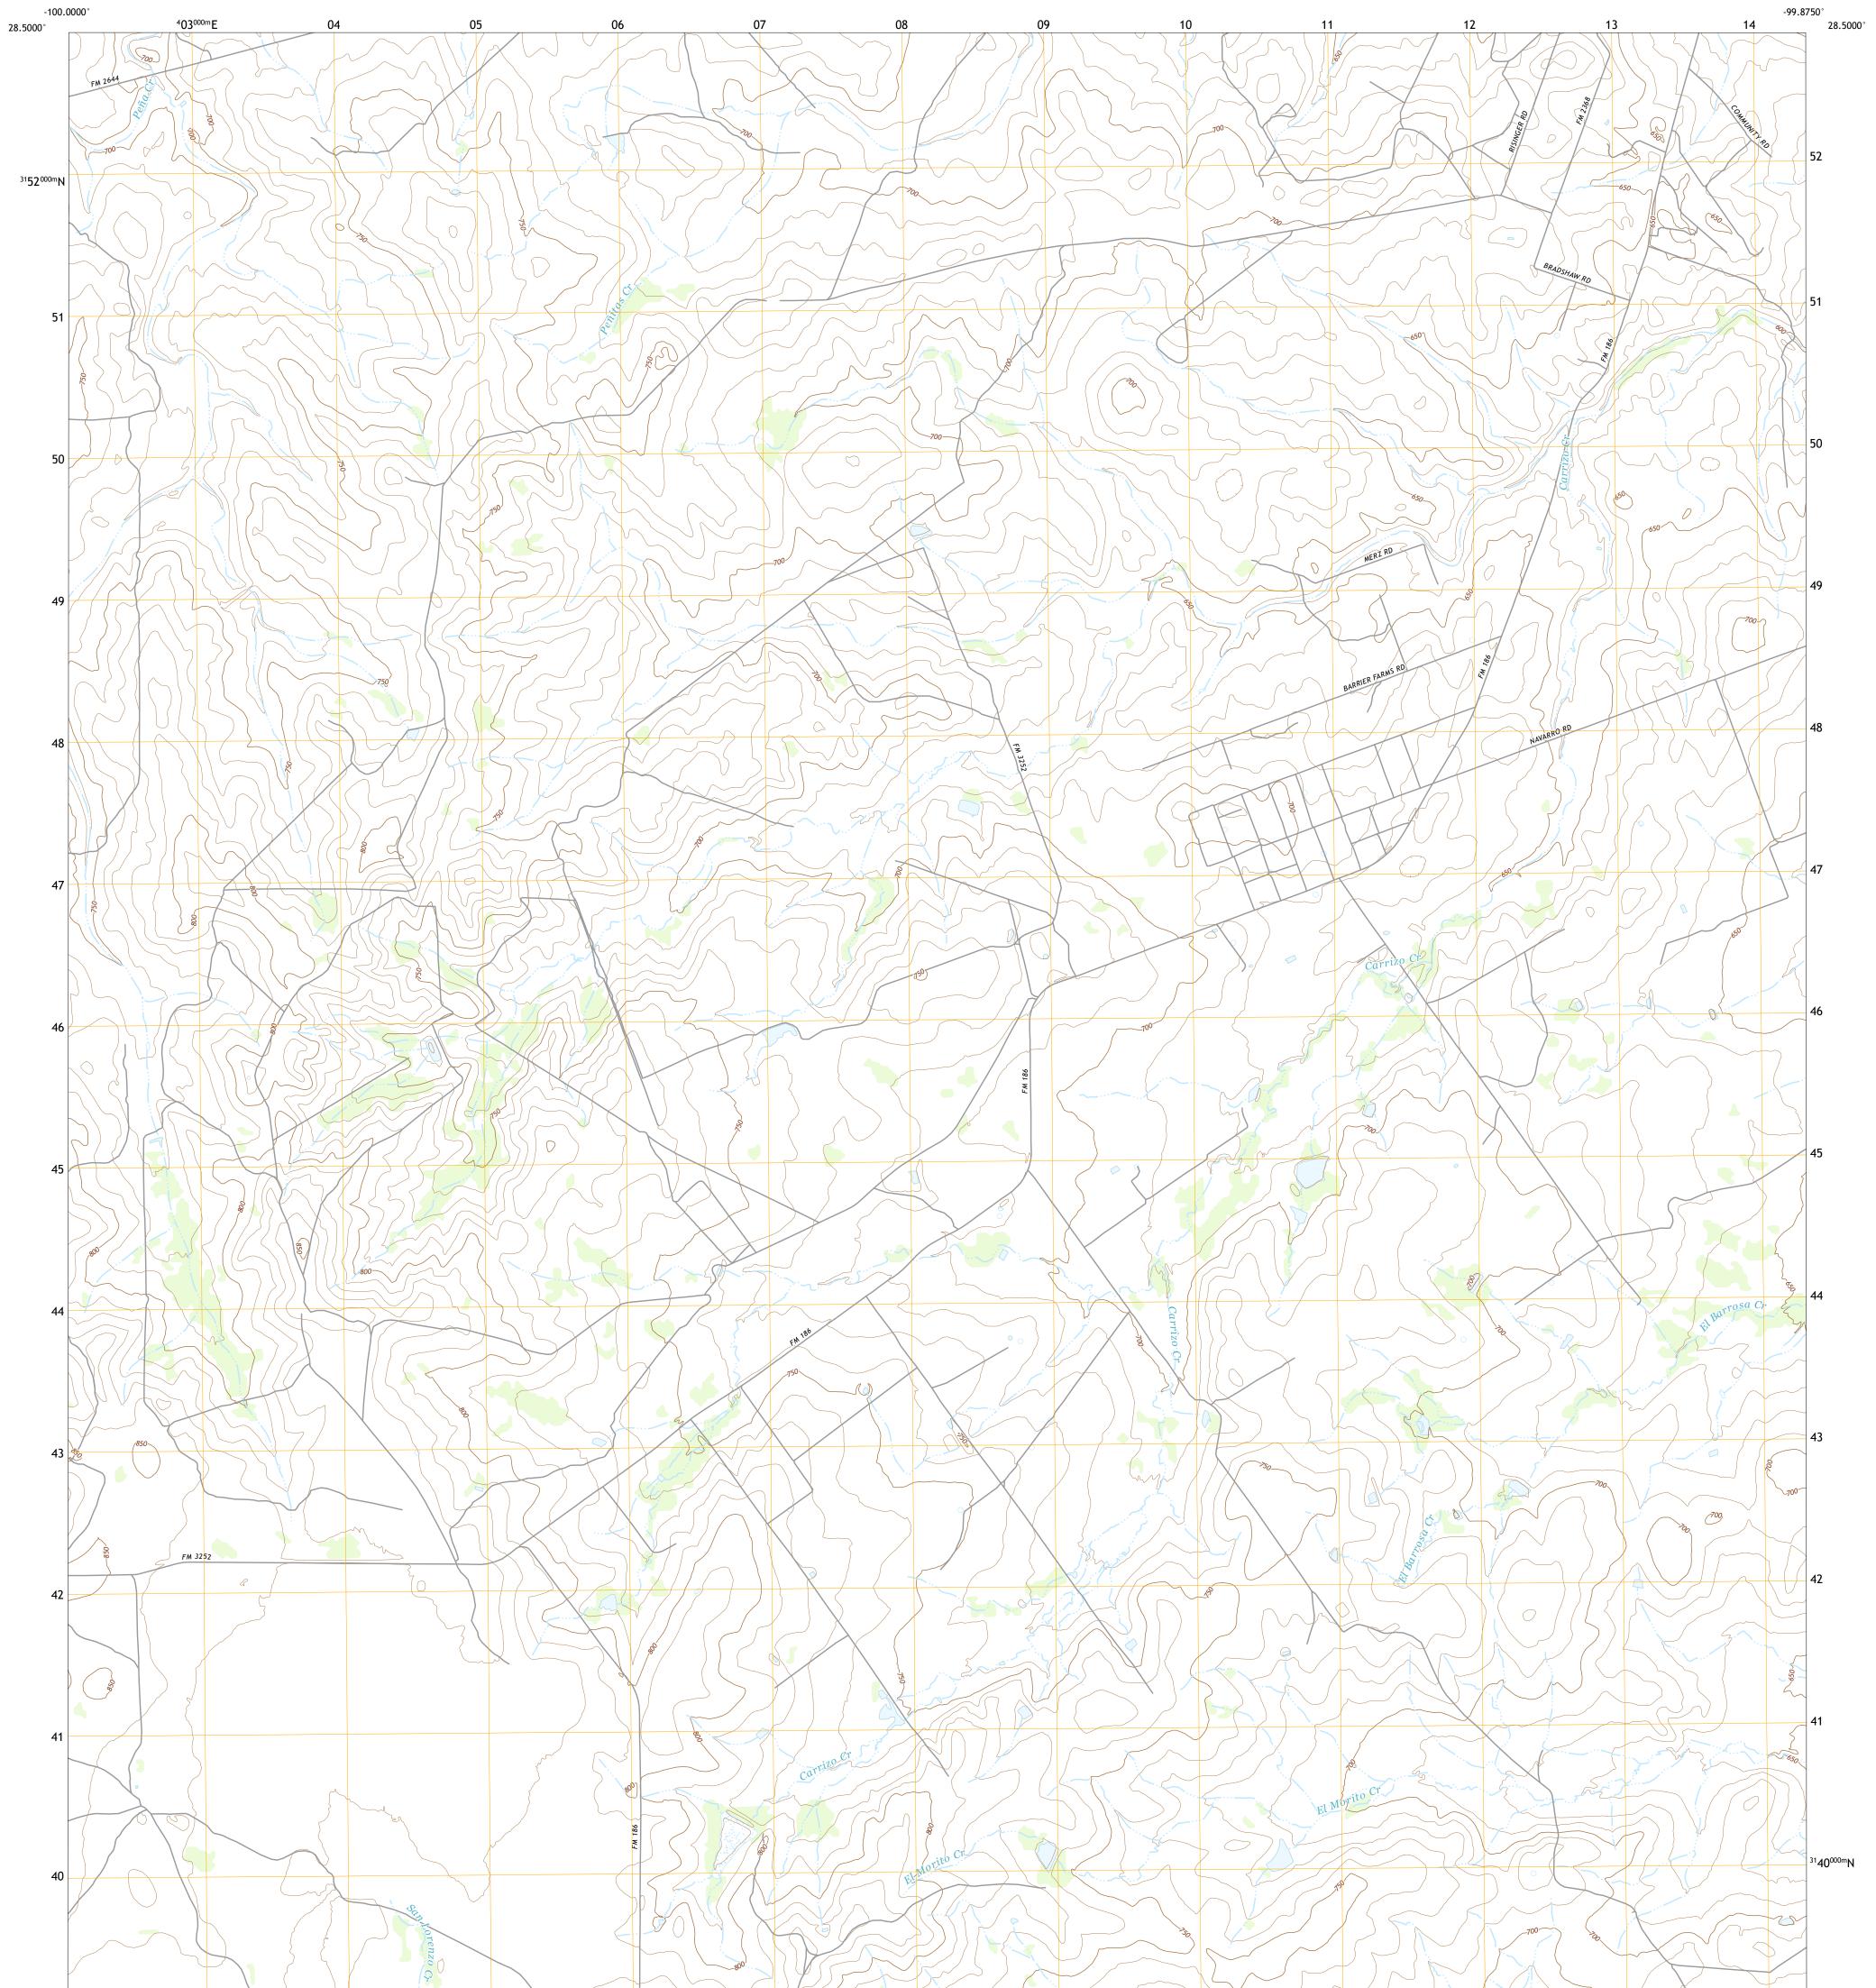

## U.S. DEPARTMENT OF THE INTERIOR U.S. GEOLOGICAL SURVEY

ASHERTON NW QUADRANGLE TEXAS - DIMMIT COUNTY 7.5-MINUTE SERIES

**Produced by the United States Geological Survey** North American Datum of 1983 (NAD83) World Geodetic System of 1984 (WGS84). Projection and 1 000-meter grid:Universal Transverse Mercator, Zone 14R This map is not a legal document. Boundaries may be generalized for this map scale. Private lands within government reservations may not be shown. Obtain permission before entering private lands.