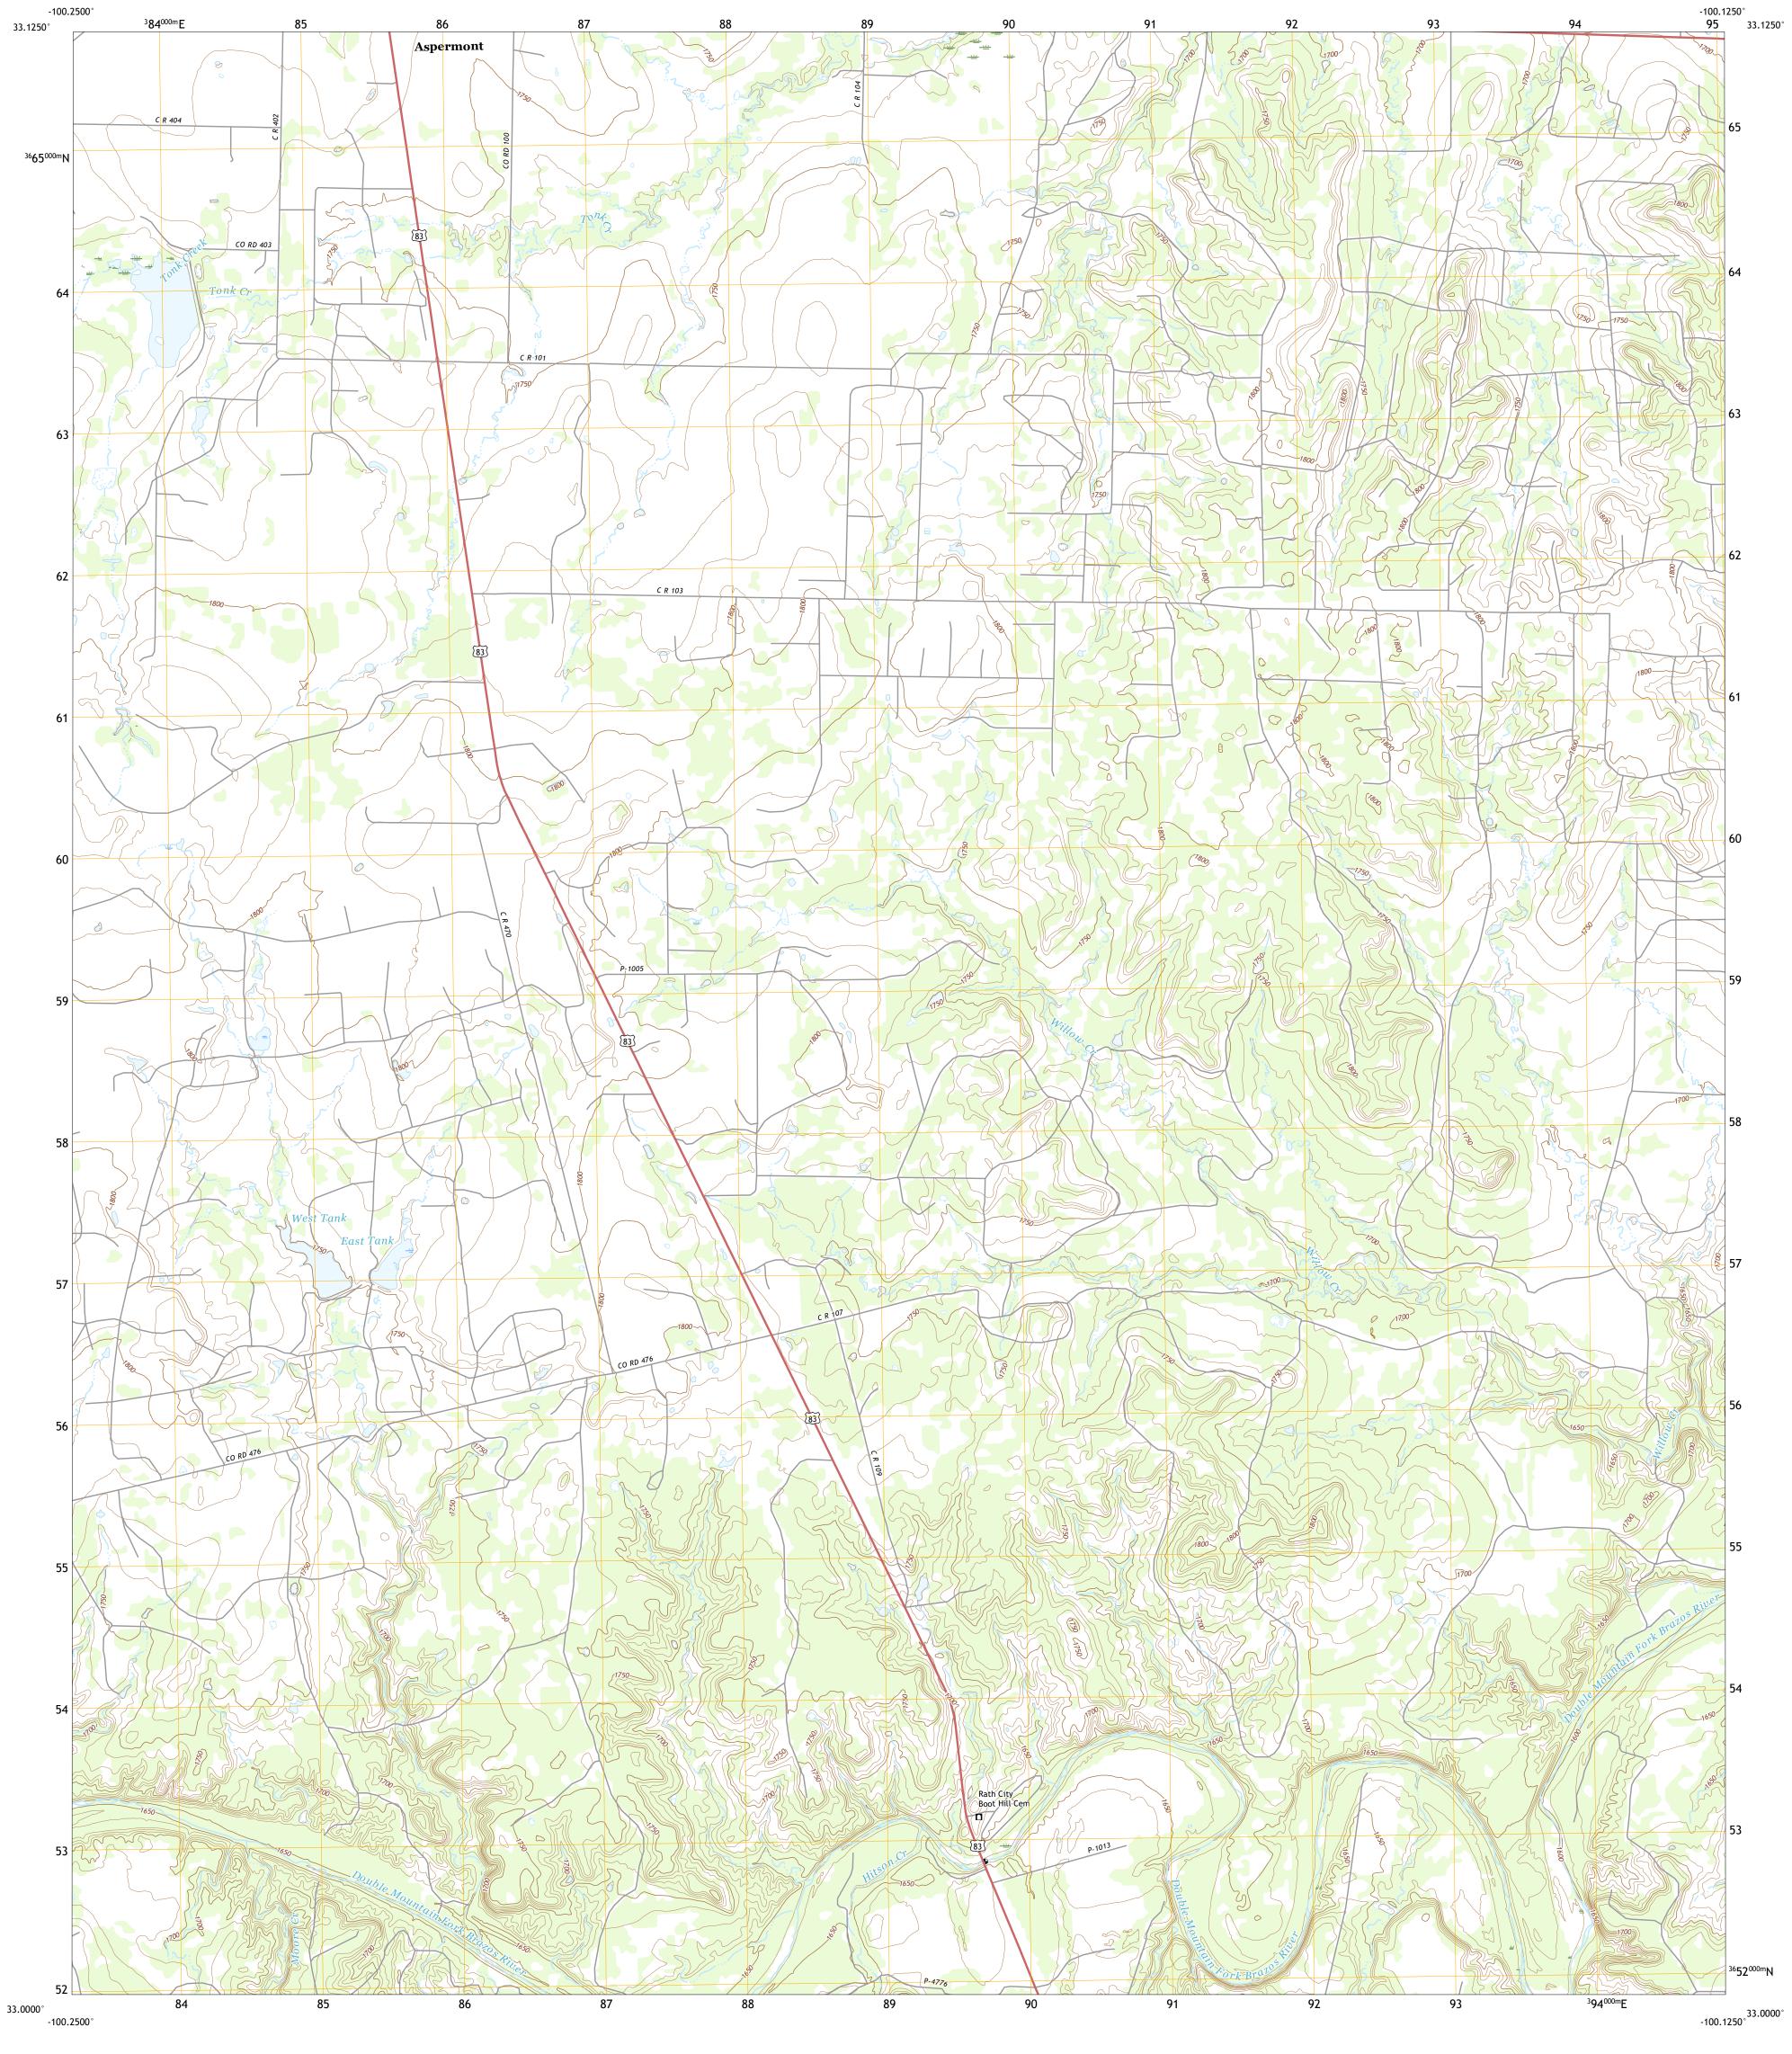

Produced by the United States Geological Survey
North American Datum of 1983 (NAD83)
World Geodetic System of 1984 (WGS84). Projection and
1 000-meter grid:Universal Transverse Mercator, Zone 14S

This map is not a legal document. Boundaries may be generalized for this map scale. Private lands within government reservations may not be shown. Obtain permission before

..FWS National Wetlands Inventory Not Available

UTM GRID AND 2019 MAGNETIC NORTH DECLINATION AT CENTER OF SHEET

LB

Grid Zone Designation

entering private lands.

Hydrography..... Contours.....Mul

Imagery.... Roads..... Names.....



8 Hamlin NE

ADJOINING QUADRANGLES