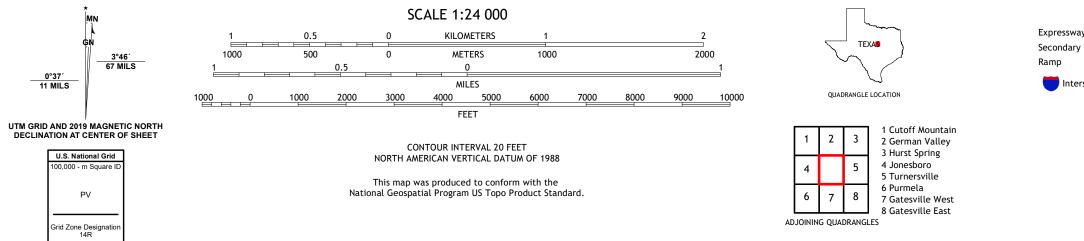

## U.S. DEPARTMENT OF THE INTERIOR U.S. GEOLOGICAL SURVEY

ATER QUADRANGLE TEXAS 7.5-MINUTE SERIES

Produced by the United States Geological Survey North American Datum of 1983 (NAD83) World Geodetic System of 1984 (WGS84). Projection and 1 000-meter grid:Universal Transverse Mercator, Zone 14R This map is not a legal document. Boundaries may be generalized for this map scale. Private lands within government reservations may not be shown. Obtain permission before entering private lands.

Imagery.......NAIP, August 2016 - November 2016 Roads......U.S. Census Bureau, 2015 - 2018 Names......GNIS, 1979 - 2022 Hydrography.....National Hydrography Dataset, 2002 - 2018 Contours.....National Elevation Dataset, 2019 Boundaries.....Multiple sources; see metadata file 2019 - 2021 Wetlands.....FWS National Wetlands Inventory Not Available