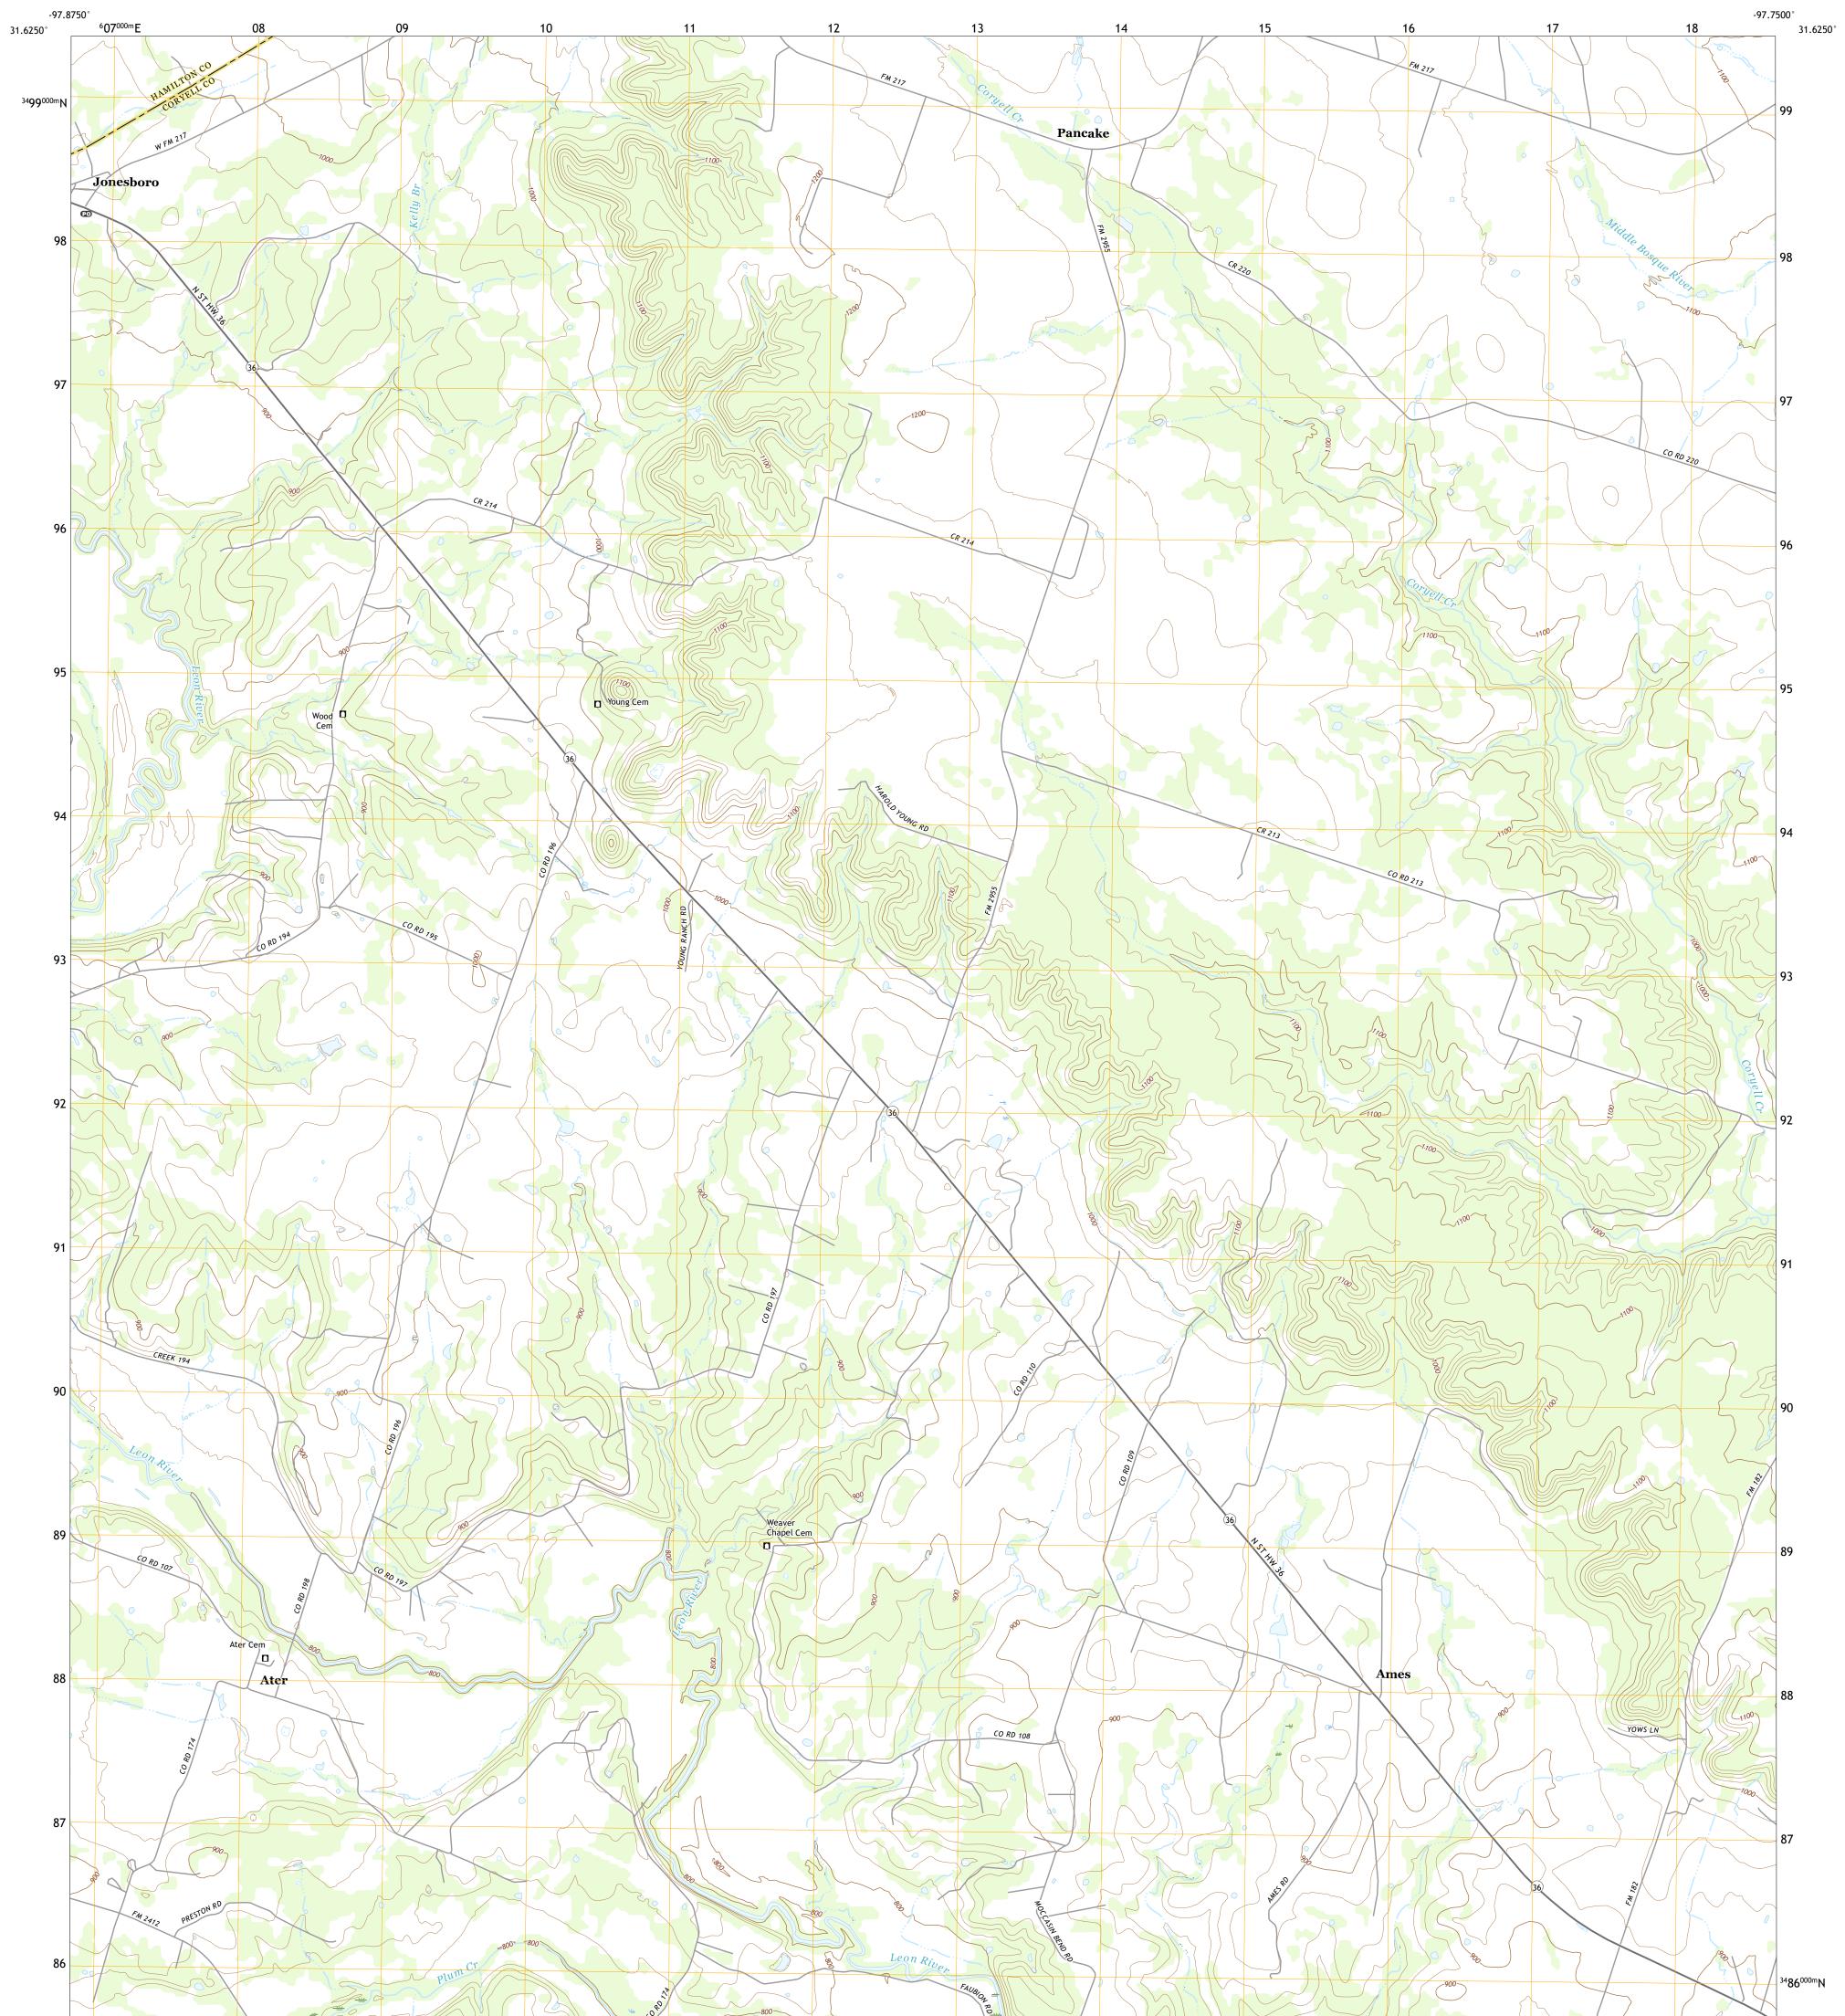

## U.S. DEPARTMENT OF THE INTERIOR U.S. GEOLOGICAL SURVEY



ATER QUADRANGLE TEXAS 7.5-MINUTE SERIES





Produced by the United States Geological Survey North American Datum of 1983 (NAD83) World Geodetic System of 1984 (WGS84). Projection and 1 000-meter grid:Universal Transverse Mercator, Zone 14R This map is not a legal document. Boundaries may be generalized for this map scale. Private lands within government reservations may not be shown. Obtain permission before entering private lands.

Imagery.......NAIP, August 2016 - November 2016 Roads......U.S. Census Bureau, 2015 - 2018 Names......GNIS, 1979 - 2022 Hydrography.....National Hydrography Dataset, 2002 - 2018 Contours.....National Elevation Dataset, 2019 Boundaries.....Multiple sources; see metadata file 2019 - 2021 Wetlands.....FWS National Wetlands Inventory Not Available





ATER, TX

2022