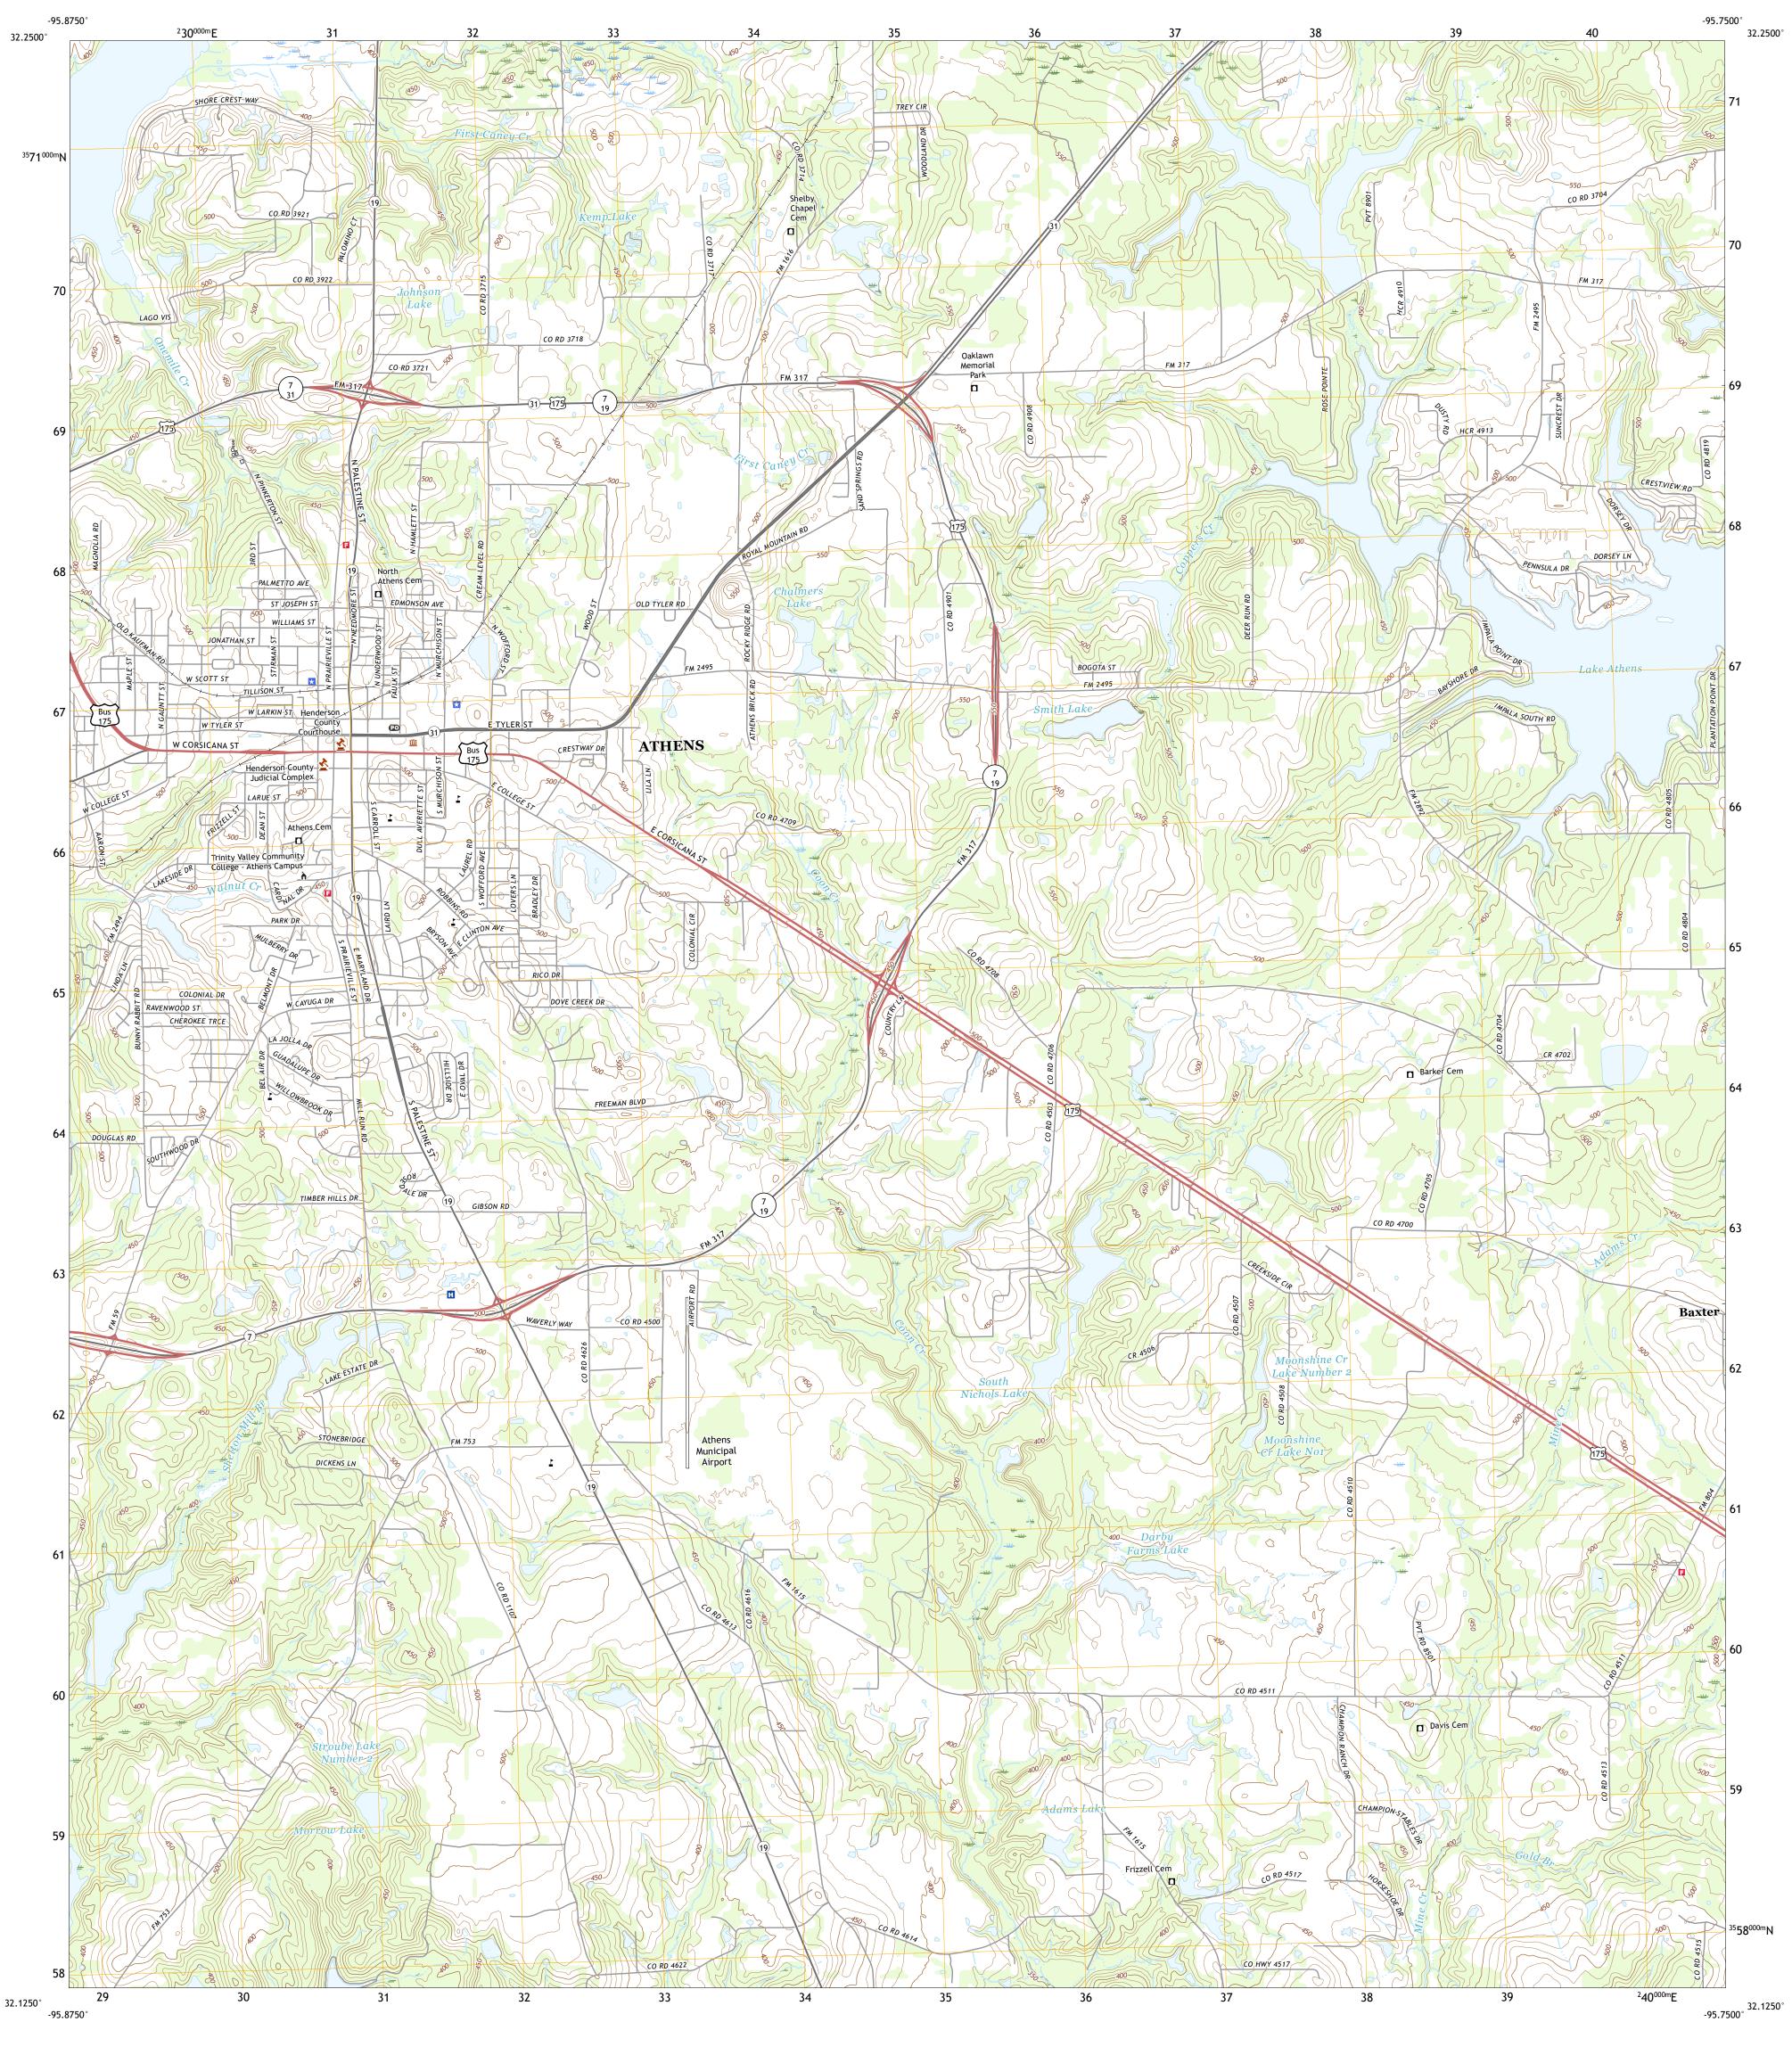

Produced by the United States Geological Survey North American Datum of 1983 (NAD83) World Geodetic System of 1984 (WGS84). Projection and 1 000-meter grid:Universal Transverse Mercator, Zone 15S This map is not a legal document. Boundaries may be generalized for this map scale. Private lands within government reservations may not be shown. Obtain permission before entering private lands. ............NAIP, September 2016 - November 2016 U.S. Census Bureau, 2015 - 2018 .......GNIS, 2008 - 2022 Imagery.... Roads..... Names..... .....National Hydrography Dataset, 2002 - 2022 ......National Elevation Dataset, 2018 ....Multiple sources; see metadata file 2019 - 2021 Hydrography..... Boundaries... Wetlands Inventory Not Available

Grid Zone Designation 15S

NORTH AMERICAN VERTICAL DATUM OF 1988

This map was produced to conform with the

National Geospatial Program US Topo Product Standard.