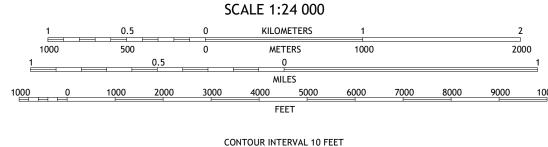

Produced by the United States Geological Survey North American Datum of 1983 (NAD83) World Geodetic System of 1984 (WGS84). Projection and 1 000-meter grid:Universal Transverse Mercator, Zone 15S This map is not a legal document. Boundaries may be generalized for this map scale. Private lands within government reservations may not be shown. Obtain permission before entering private lands. ............NAIP, September 2016 - November 2016 U.S. Census Bureau, 2015 - 2018 .......GNIS, 2008 - 2022 Imagery.... Roads..... Names..... .....National Hydrography Dataset, 2002 - 2022 ......National Elevation Dataset, 2018 ....Multiple sources; see metadata file 2019 - 2021 Hydrography..... Boundaries... Wetlands Inventory Not Available



Grid Zone Designation 15S



NORTH AMERICAN VERTICAL DATUM OF 1988

This map was produced to conform with the

National Geospatial Program US Topo Product Standard.