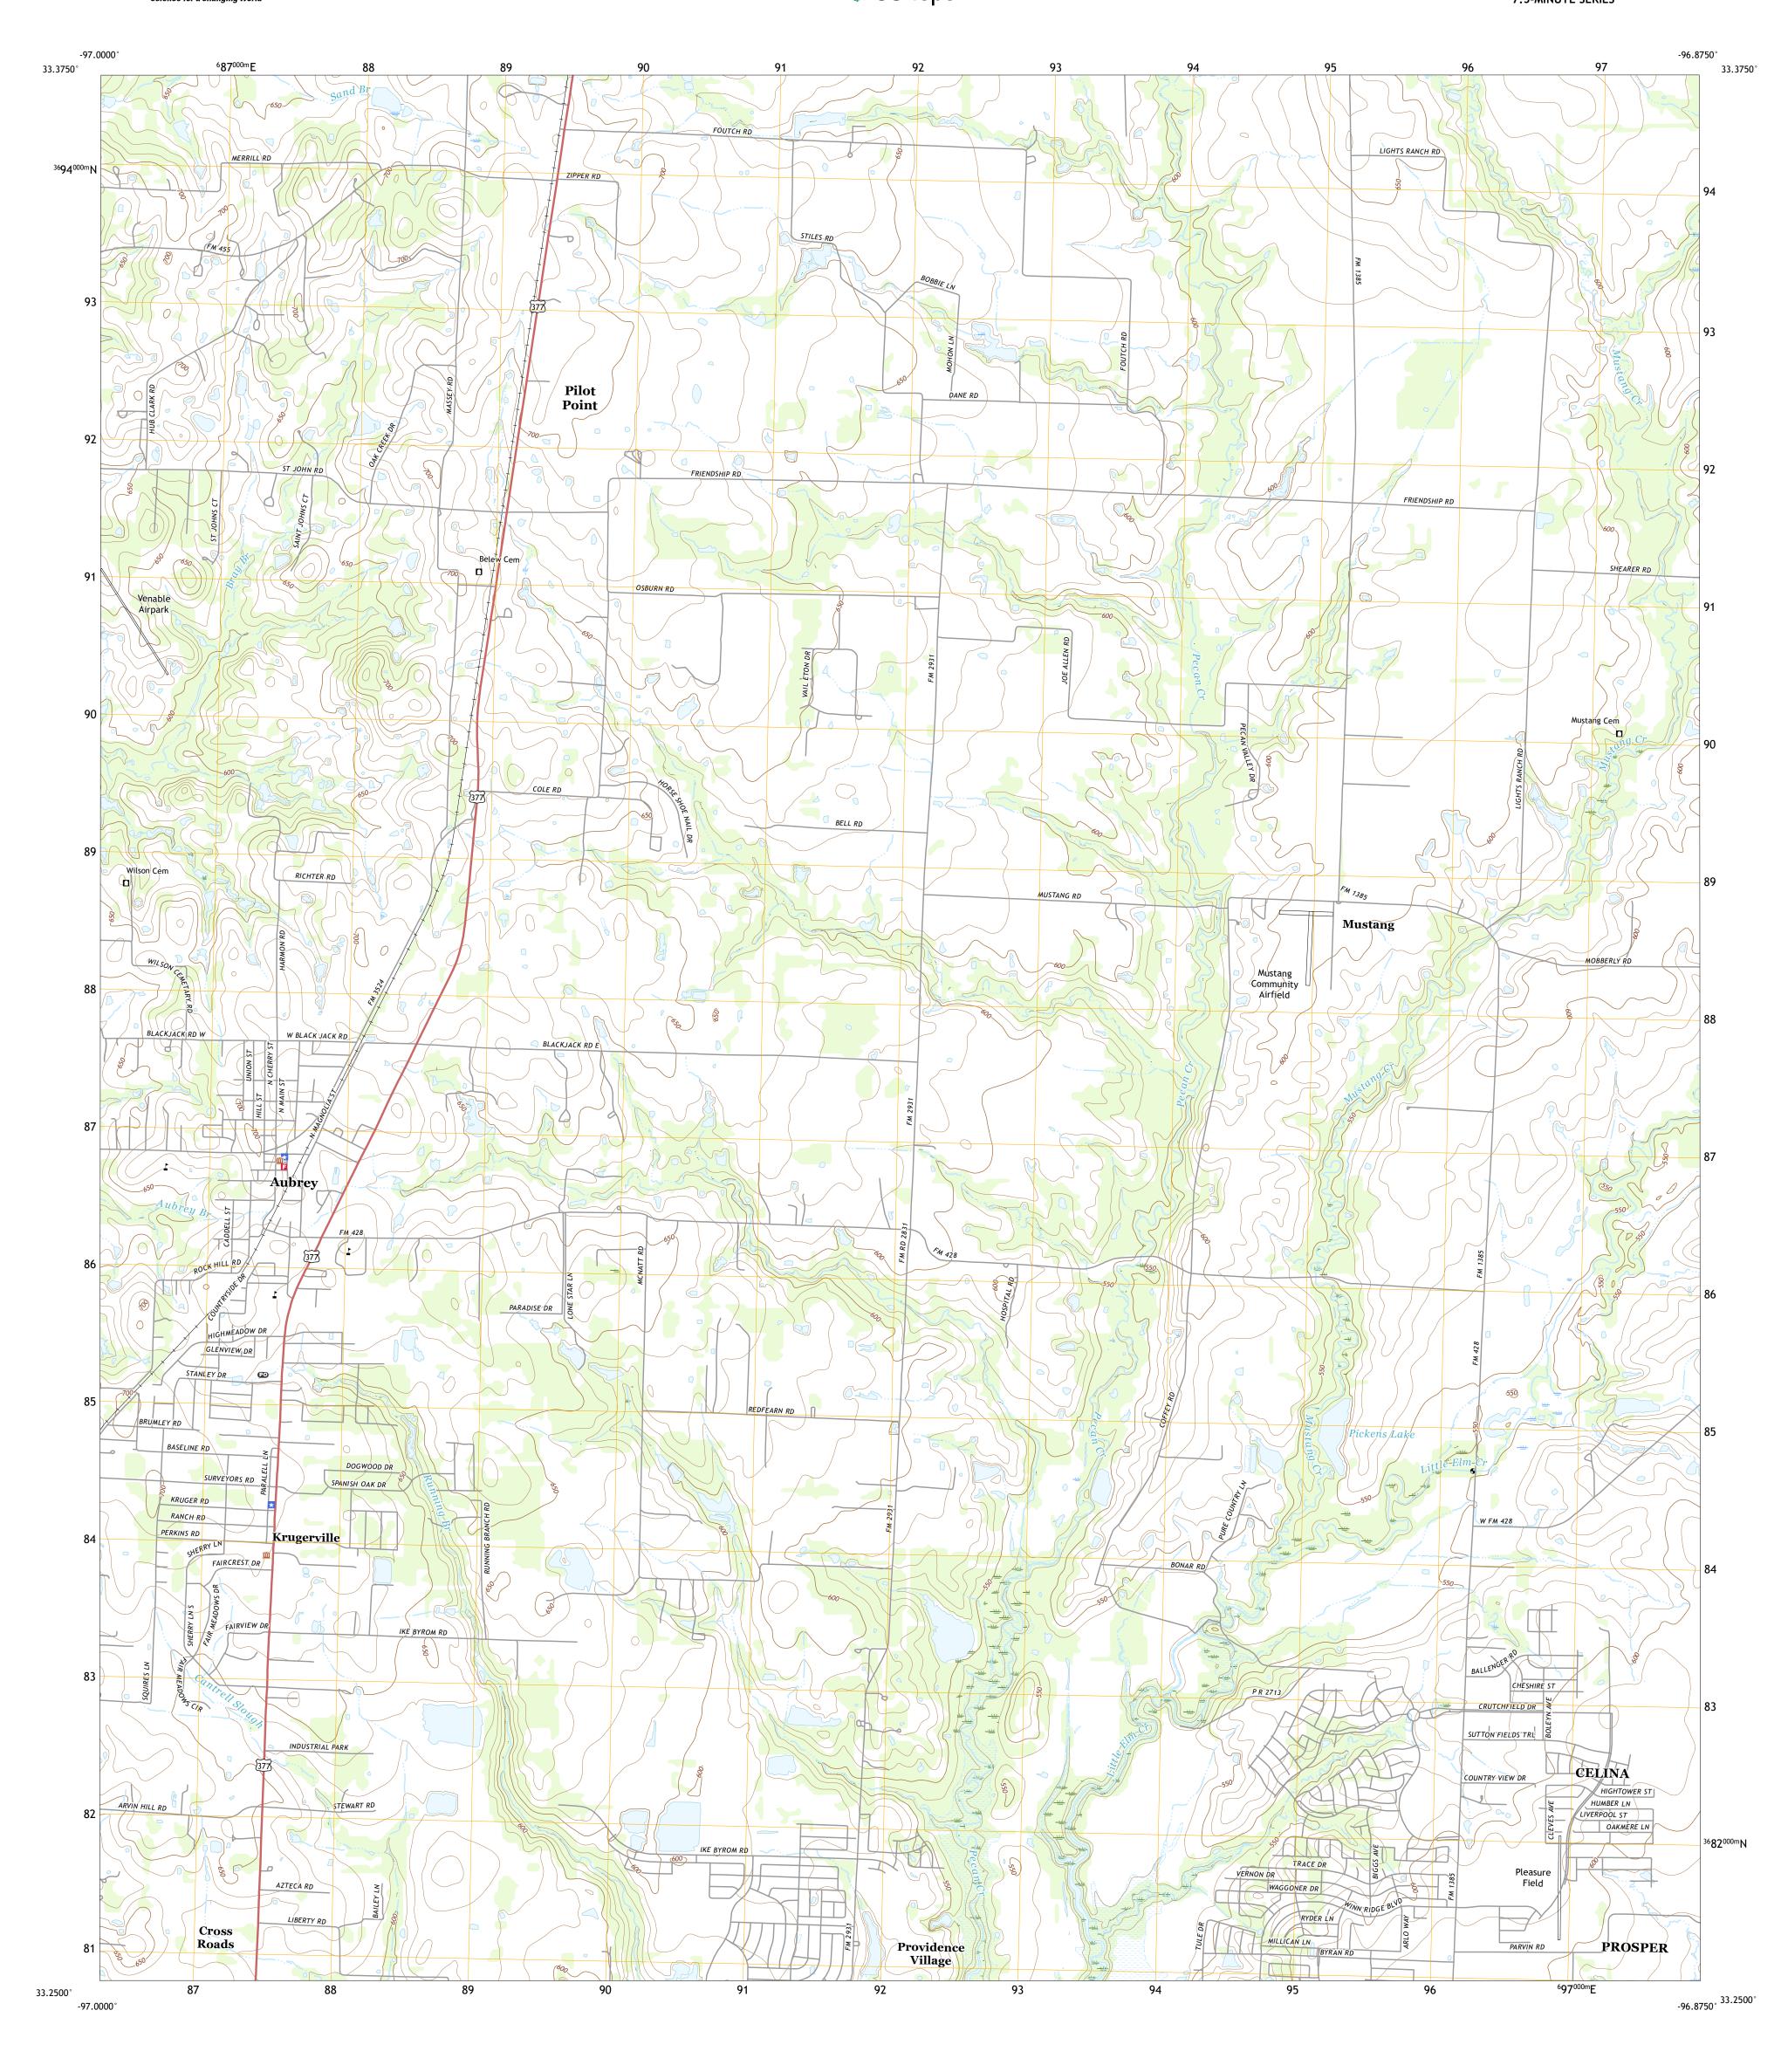

1°8′ 20 MILS

Grid Zone Designation 14S

Produced by the United States Geological Survey

generalized for this map scale. Private lands within government reservations may not be shown. Obtain permission before

North American Datum of 1983 (NAD83) World Geodetic System of 1984 (WGS84). Projection and 1 000-meter grid:Universal Transverse Mercator, Zone 14S

This map is not a legal document. Boundaries may be

entering private lands.

Hydrography.....

Imagery... Roads..... Names....

Boundaries....

U.S. DEPARTMENT OF THE INTERIOR

**U.S. GEOLOGICAL SURVEY** 



This map was produced to conform with the National Geospatial Program US Topo Product Standard.



ROAD CLASSIFICATION

US Route

Secondary Hwy -

Interstate Route

Ramp

Local Road

State Route

4WD