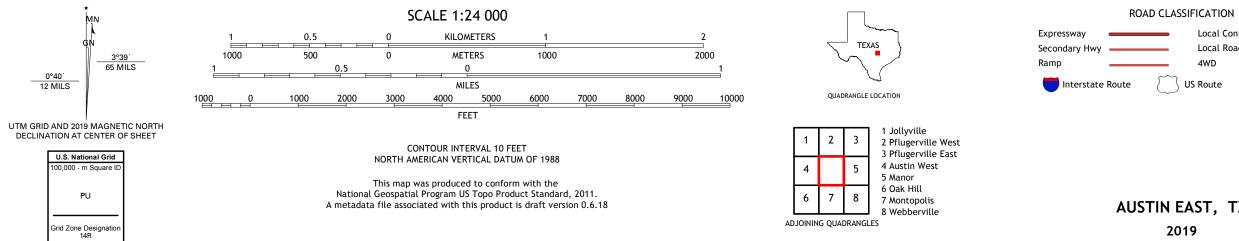

Local Connector \_\_\_\_ Local Road 4WD US Route State Route

> AUSTIN EAST, TX 2019