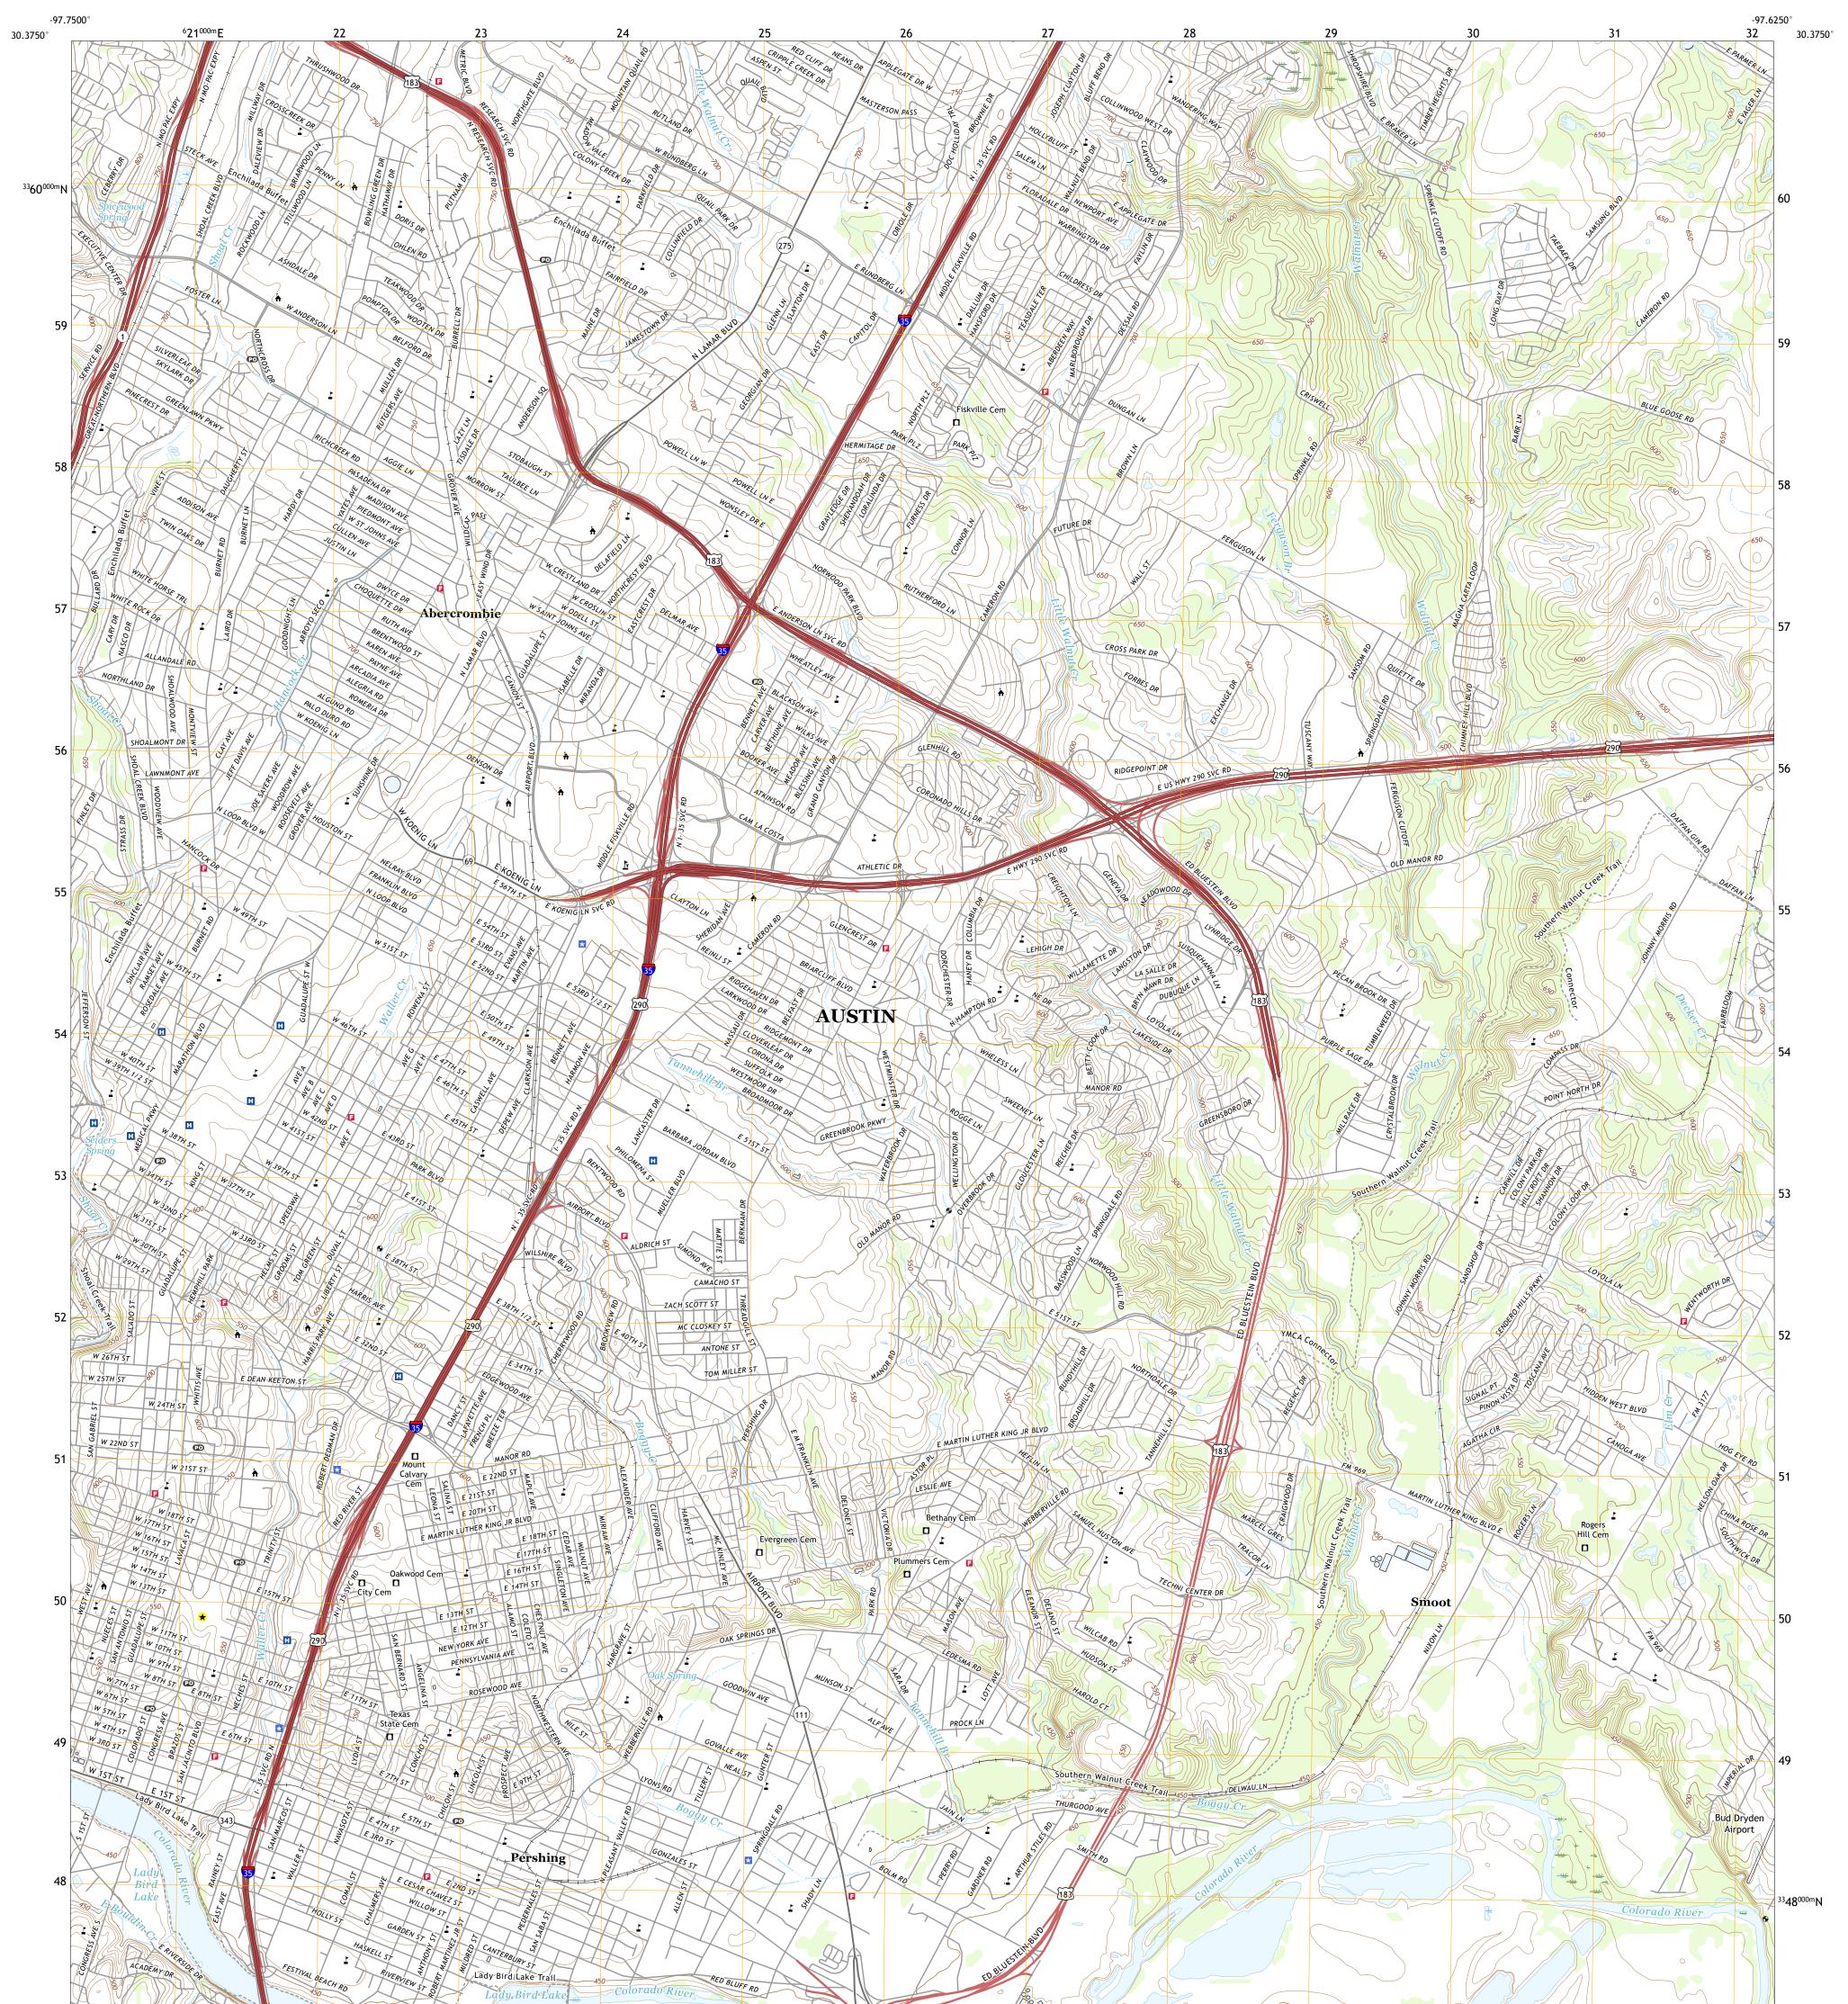

## U.S. DEPARTMENT OF THE INTERIOR U.S. GEOLOGICAL SURVEY

AUSTIN EAST QUADRANGLE **TEXAS - TRAVIS COUNTY** 7.5-MINUTE SERIES

Produced by the United States Geological Survey North American Datum of 1983 (NAD83) World Geodetic System of 1984 (WGS84). Projection and 1 000-meter grid: Universal Transverse Mercator, Zone 14R This map is not a legal document. Boundaries may be generalized for this map scale. Private lands within government reservations may not be shown. Obtain permission before entering private lands.

...NAIP, September 2016 - November 2016 S. Census Bureau, 2015 .....GNIS, 1979 - 2018 Imagery... Roads..... U.S. Census Bureau, .....GNIS, 1979 -......National Hydrography Dataset, .....Nutional Elevation Dataset, .....Multiple sources; see metadata file 2016 -Names.... Hydrography..... 2002 2002 2017 Contours.. Boundaries... 1982 Wetlands.. ..FWS National Wetlands Inventory