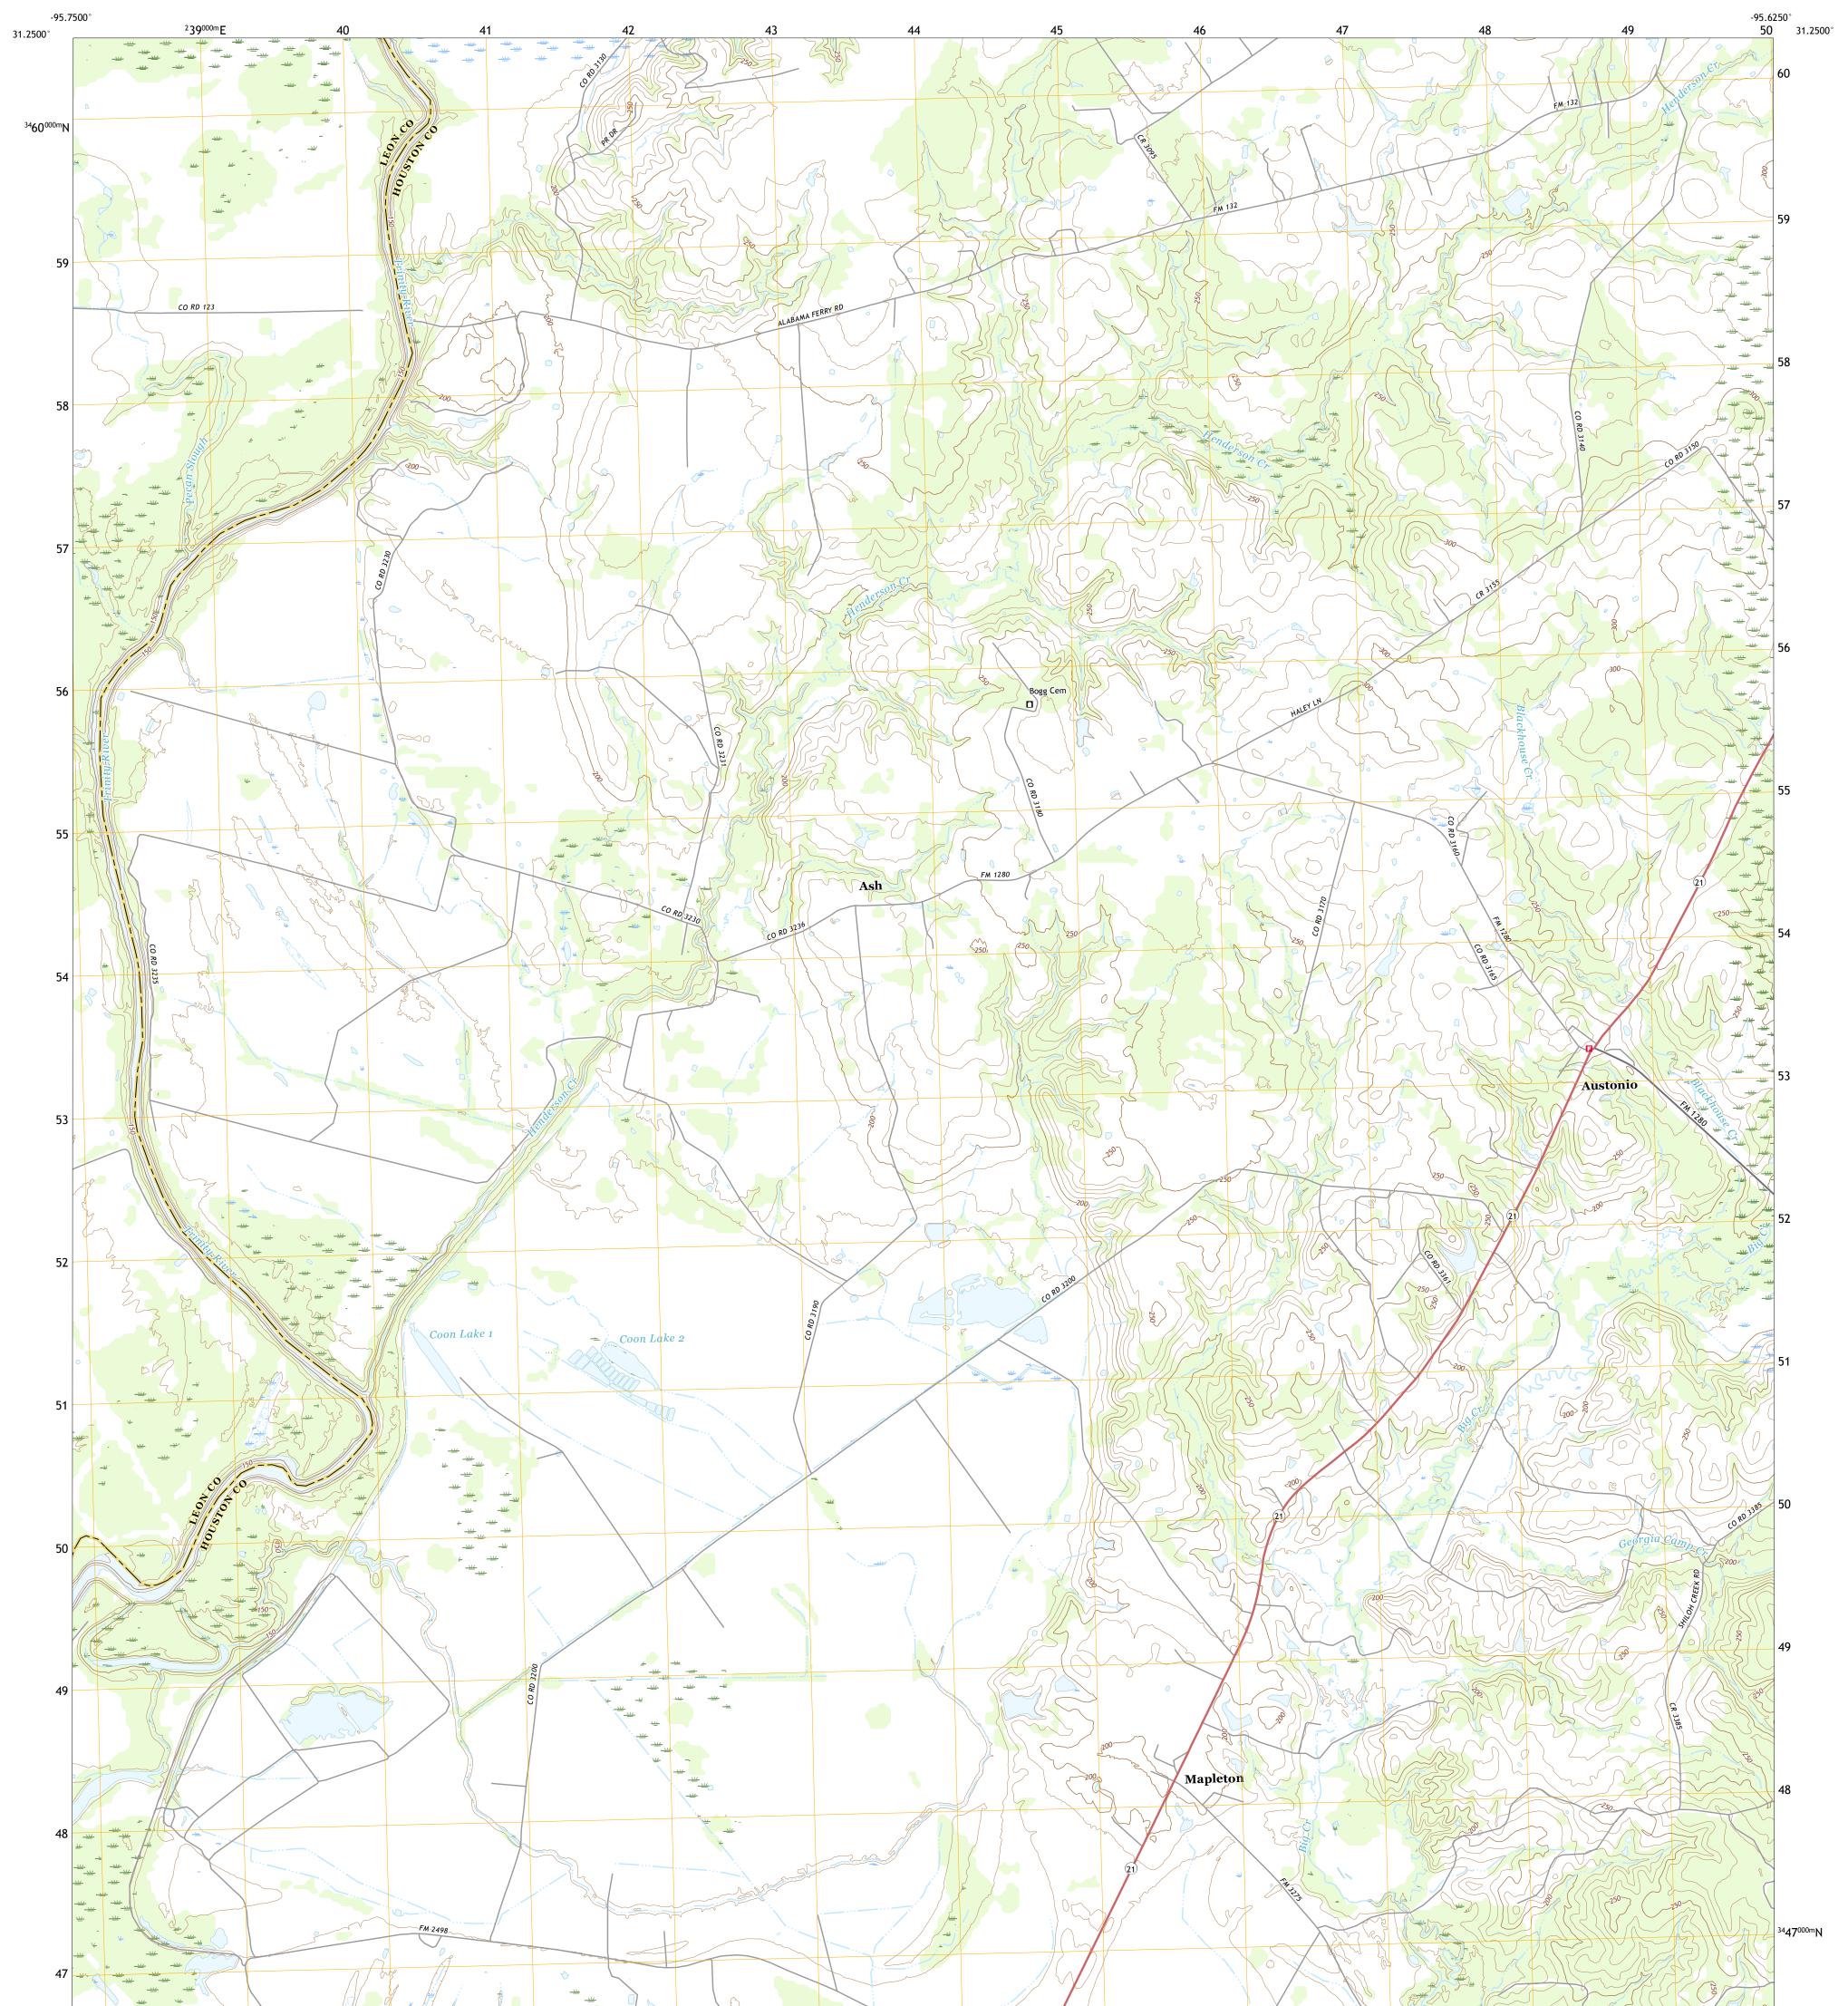

## U.S. DEPARTMENT OF THE INTERIOR U.S. GEOLOGICAL SURVEY

AUSTONIO QUADRANGLE TEXAS 7.5-MINUTE SERIES

Produced by the United States Geological Survey North American Datum of 1983 (NAD83) World Geodetic System of 1984 (WGS84). Projection and 1 000-meter grid:Universal Transverse Mercator, Zone 15R This map is not a legal document. Boundaries may be generalized for this map scale. Private lands within government reservations may not be shown. Obtain permission before entering private lands.