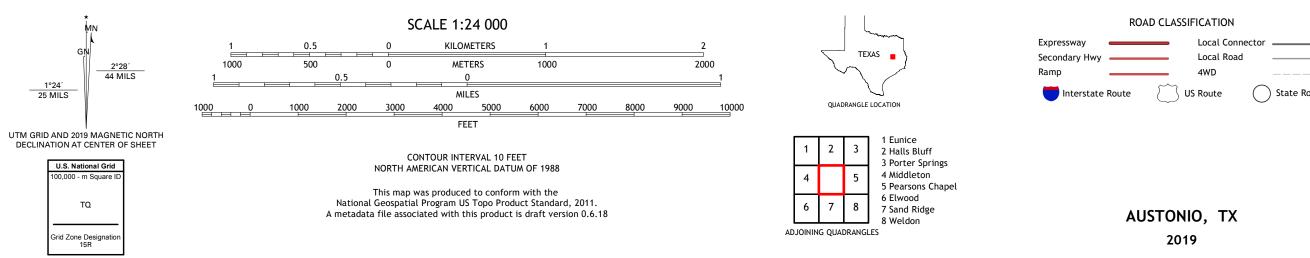

## U.S. DEPARTMENT OF THE INTERIOR U.S. GEOLOGICAL SURVEY

AUSTONIO QUADRANGLE TEXAS 7.5-MINUTE SERIES

Produced by the United States Geological Survey North American Datum of 1983 (NAD83) World Geodetic System of 1984 (WGS84). Projection and 1 000-meter grid:Universal Transverse Mercator, Zone 15R This map is not a legal document. Boundaries may be generalized for this map scale. Private lands within government reservations may not be shown. Obtain permission before entering private lands.