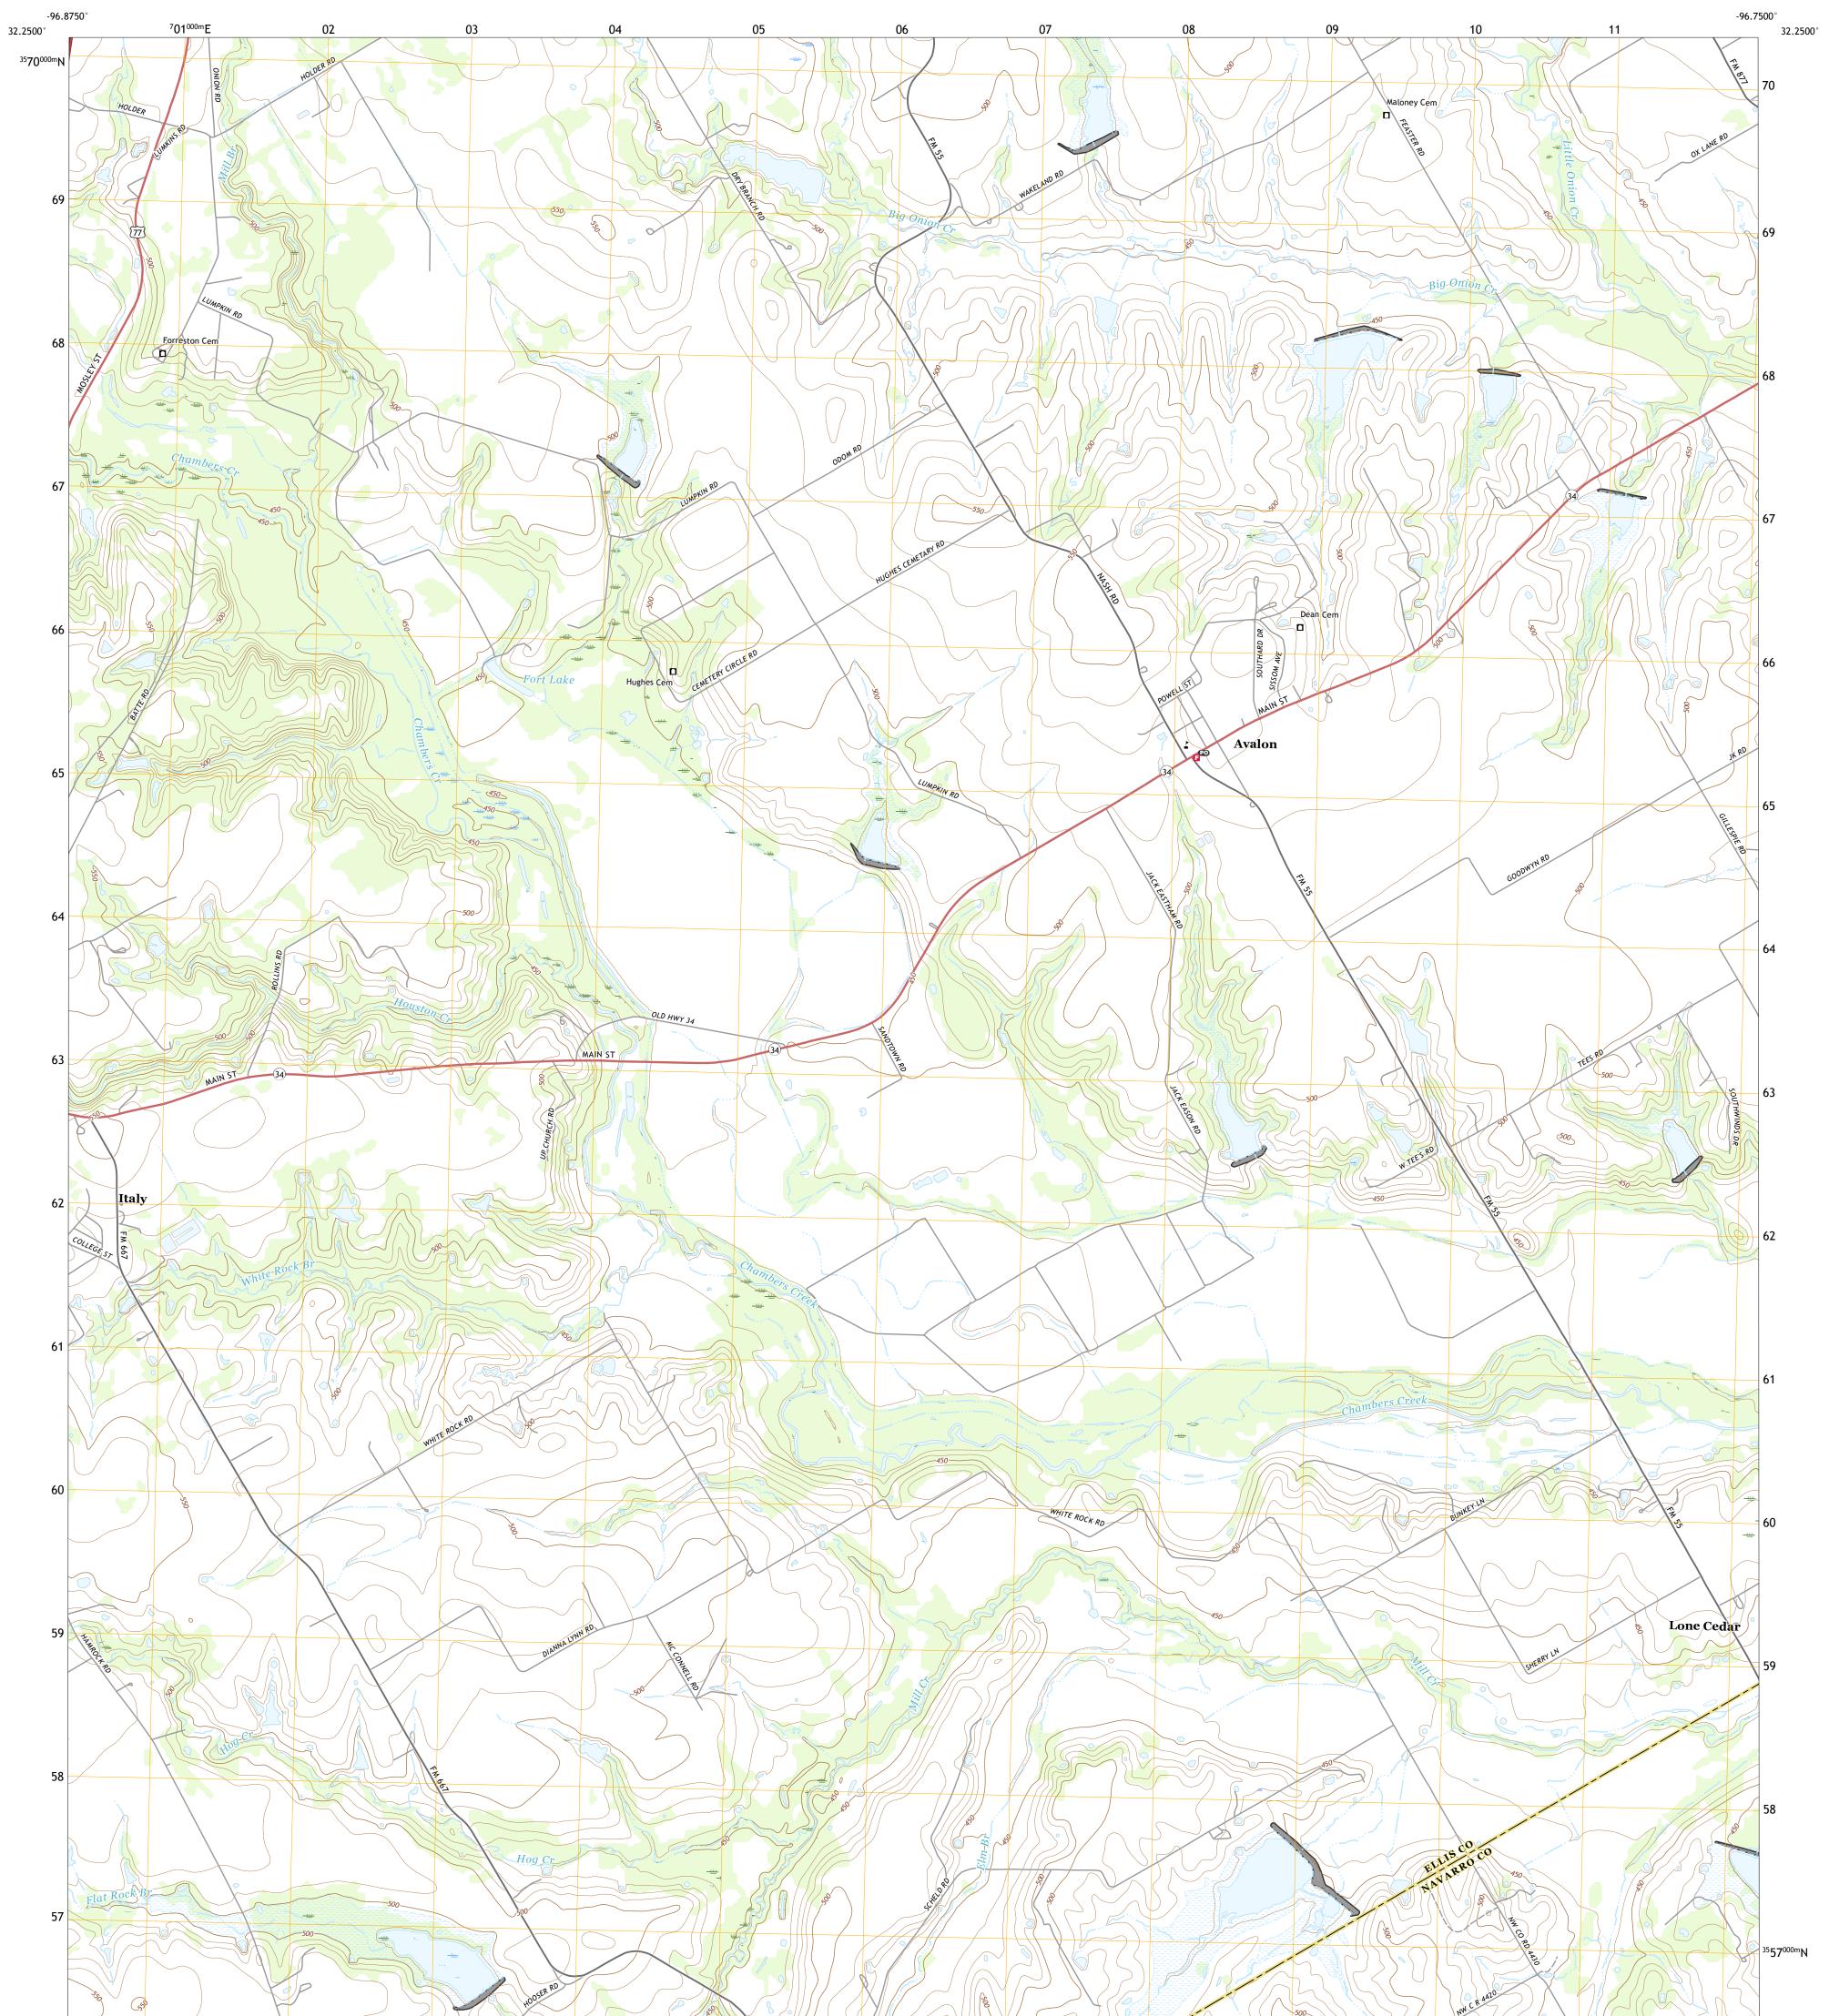

## U.S. DEPARTMENT OF THE INTERIOR U.S. GEOLOGICAL SURVEY

AVALON QUADRANGLE TEXAS 7.5-MINUTE SERIES

Produced by the United States Geological Survey North American Datum of 1983 (NAD83) World Geodetic System of 1984 (WGS84). Projection and 1 000-meter grid:Universal Transverse Mercator, Zone 14S This map is not a legal document. Boundaries may be generalized for this map scale. Private lands within government reservations may not be shown. Obtain permission before entering private lands.

.....NAIP, September 2016 - November 2016 U.S. Census Bureau, 2015 - 2018 ......GNIS, 1979 - 2018 .....National Hydrography Dataset, 2002 - 2018 .....National Elevation Dataset, 2004 .....Aultiple sources; see metadata file 2016 - 2017 Imagery... Roads..... Names..... Hydrography..... Contours.... Boundaries... 1982 Wetlands... ..FWS National Wetlands Inventory