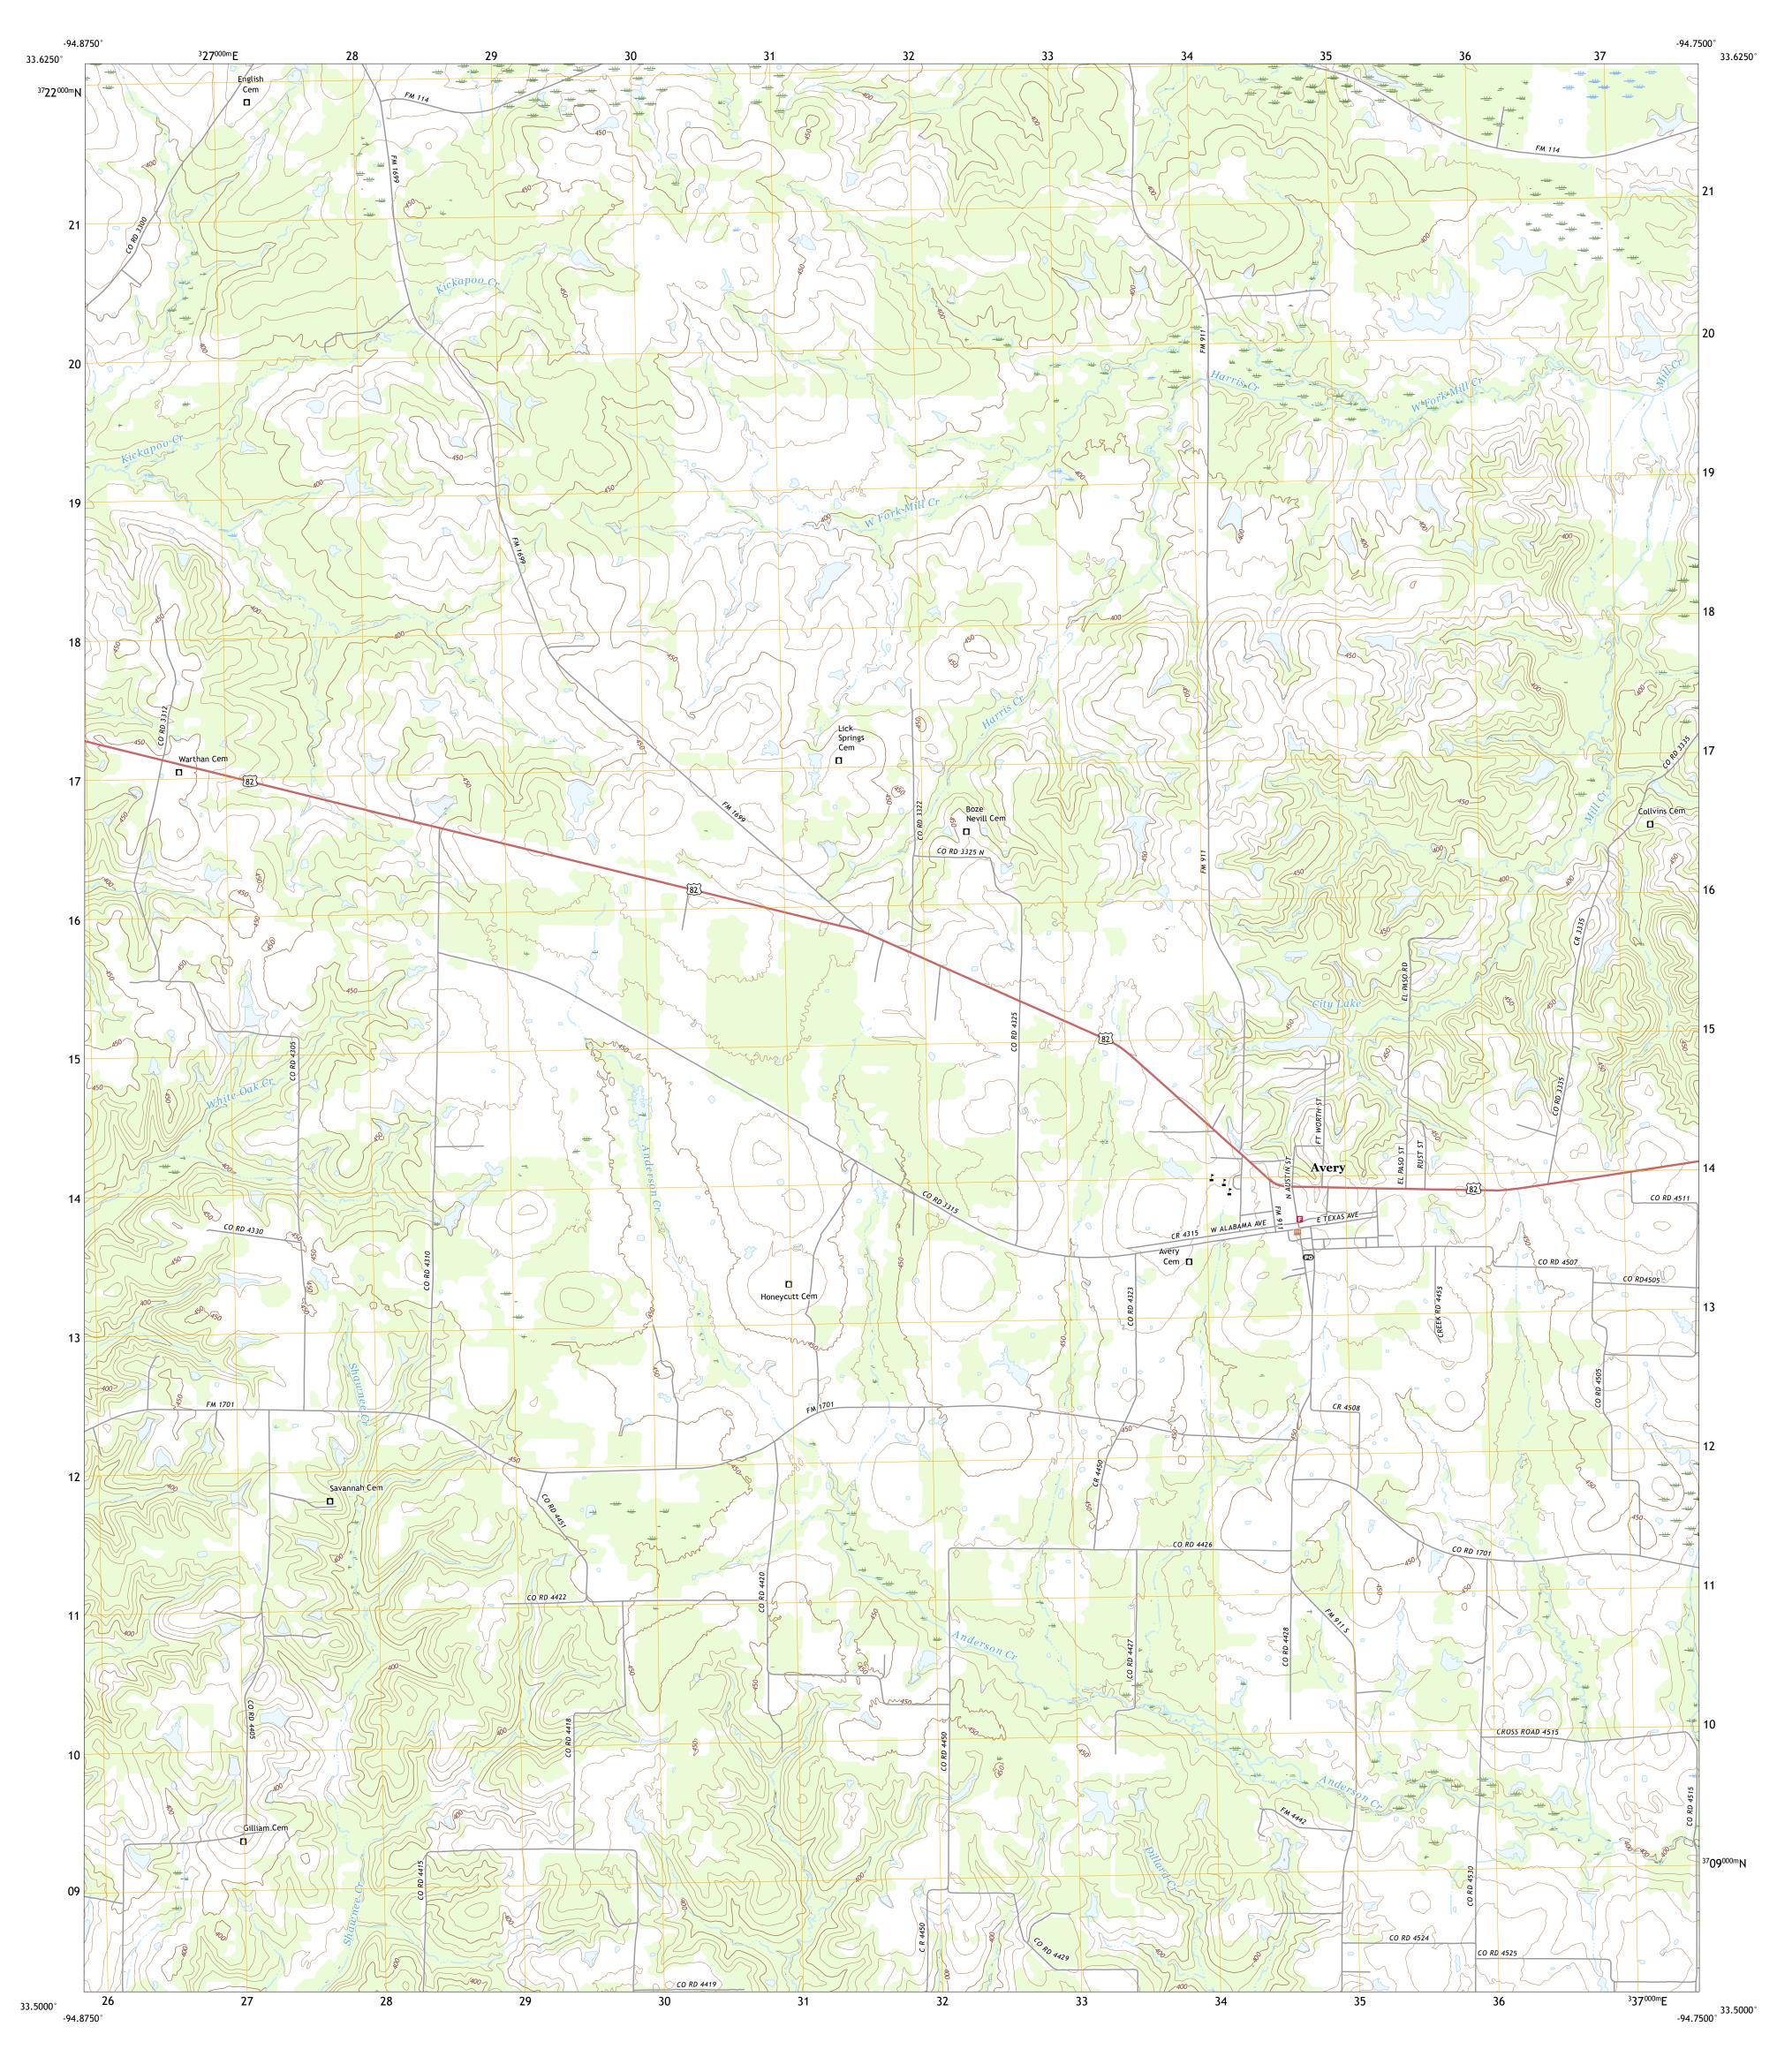

Produced by the United States Geological Survey
North American Datum of 1983 (NAD83)
World Geodetic System of 1984 (WGS84). Projection and
1 000-meter grid:Universal Transverse Mercator, Zone 15S

This map is not a legal document. Boundaries may be generalized for this map scale. Private lands within government reservations may not be shown. Obtain permission before

..FWS National Wetlands Inventory Not Available

entering private lands.

Hydrography..... Contours.....Mul

Imagery.... Roads..... Names.....

Wetlands....

1°0′ 18 MILS

UTM GRID AND 2019 MAGNETIC NORTH DECLINATION AT CENTER OF SHEET