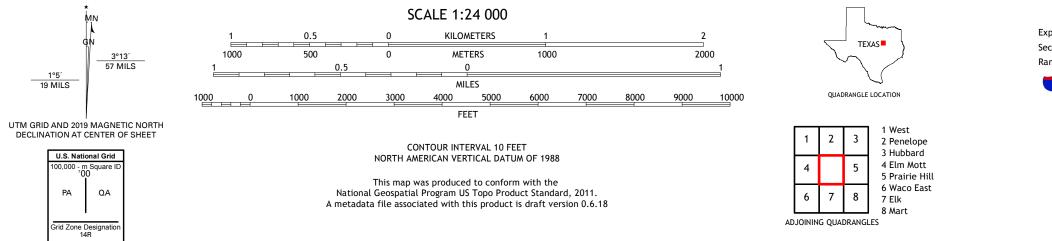

## U.S. DEPARTMENT OF THE INTERIOR U.S. GEOLOGICAL SURVEY

AXTELL QUADRANGLE TEXAS 7.5-MINUTE SERIES

Produced by the United States Geological Survey North American Datum of 1983 (NAD83) World Geodetic System of 1984 (WGS84). Projection and 1 000-meter grid:Universal Transverse Mercator, Zone 14R This map is not a legal document. Boundaries may be generalized for this map scale. Private lands within government reservations may not be shown. Obtain permission before entering private lands.

1°5′ 19 MILS

AXTELL, TX

2019