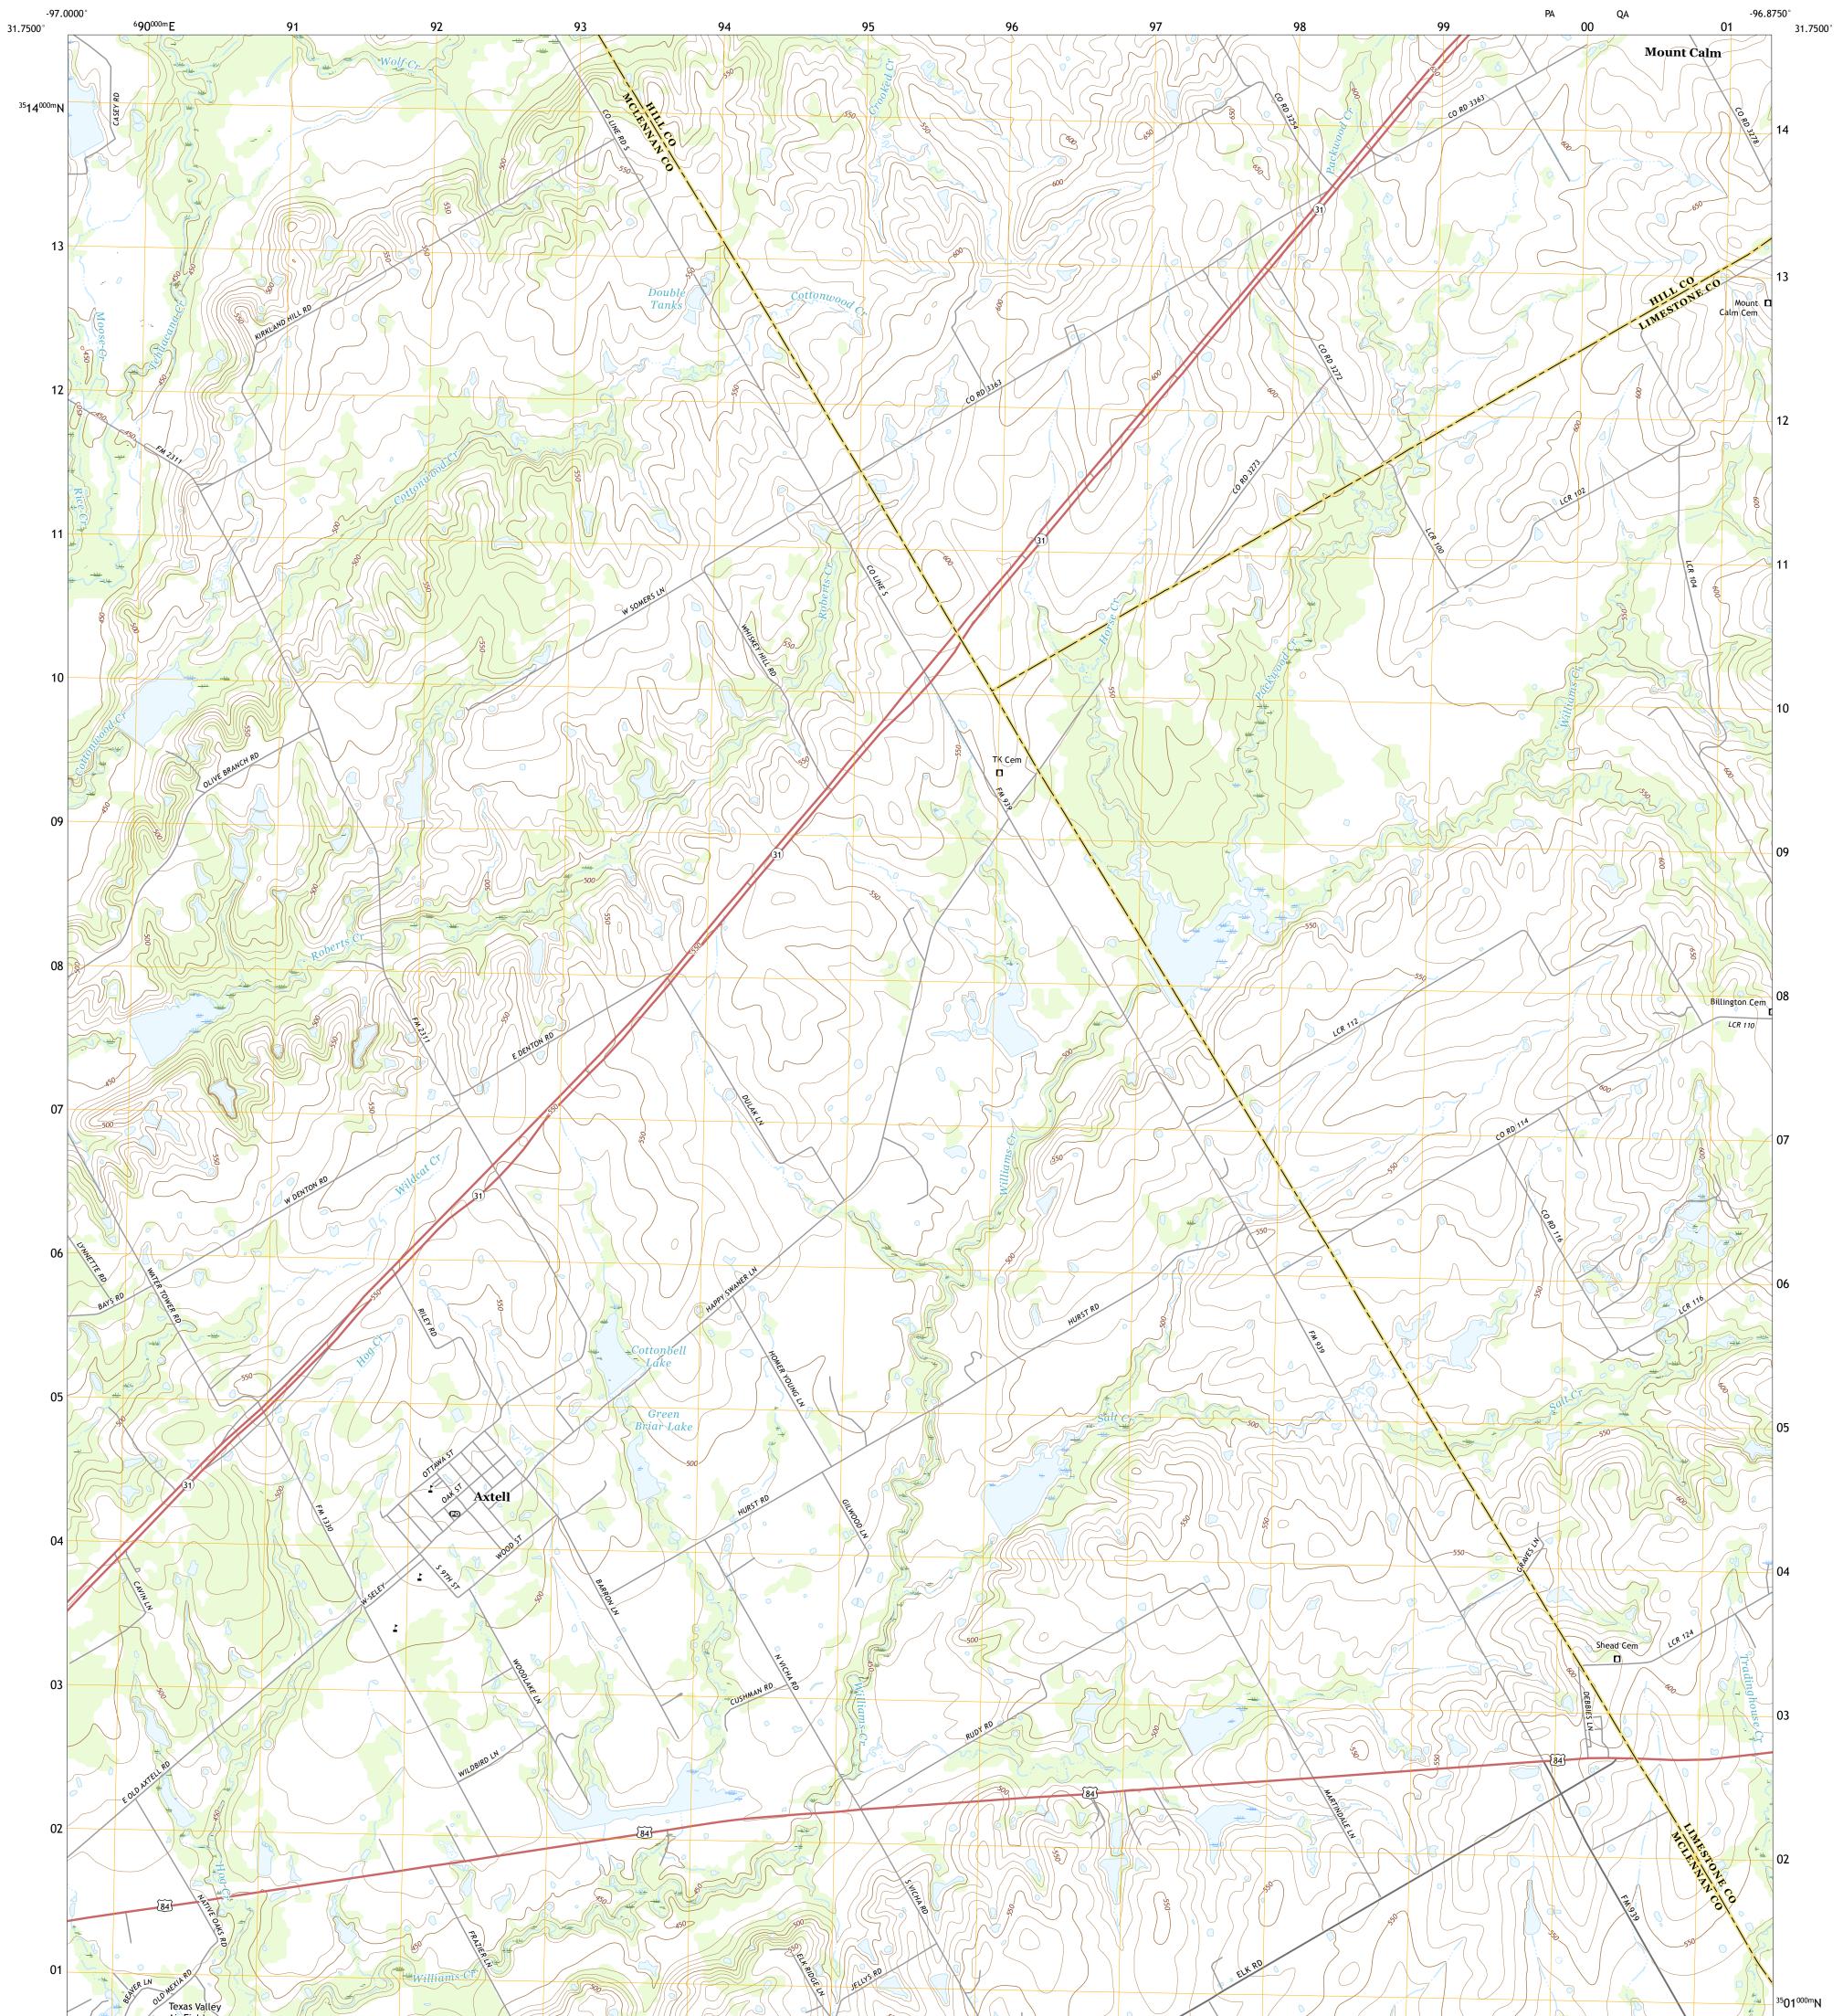

## U.S. DEPARTMENT OF THE INTERIOR U.S. GEOLOGICAL SURVEY



AXTELL QUADRANGLE TEXAS 7.5-MINUTE SERIES





Produced by the United States Geological Survey North American Datum of 1983 (NAD83) World Geodetic System of 1984 (WGS84). Projection and 1 000-meter grid:Universal Transverse Mercator, Zone 14R This map is not a legal document. Boundaries may be generalized for this map scale. Private lands within government reservations may not be shown. Obtain permission before entering private lands.

......NAIP, September 2016 - November 2016 U.S. Census Bureau, 2015 - 2018 ......GNIS, 1979 - 2018 ......National Hydrography Dataset, 2003 - 2018 .....National Elevation Dataset, 2004 - 2005 .....Multiple sources; see metadata file 2016 - 2017 Imagery.... Roads..... Names..... Hydrography..... Contours.... Boundaries... Wetlands... ..FWS National 1982 Wetlands Inventory

1°5′ 19 MILS





AXTELL, TX