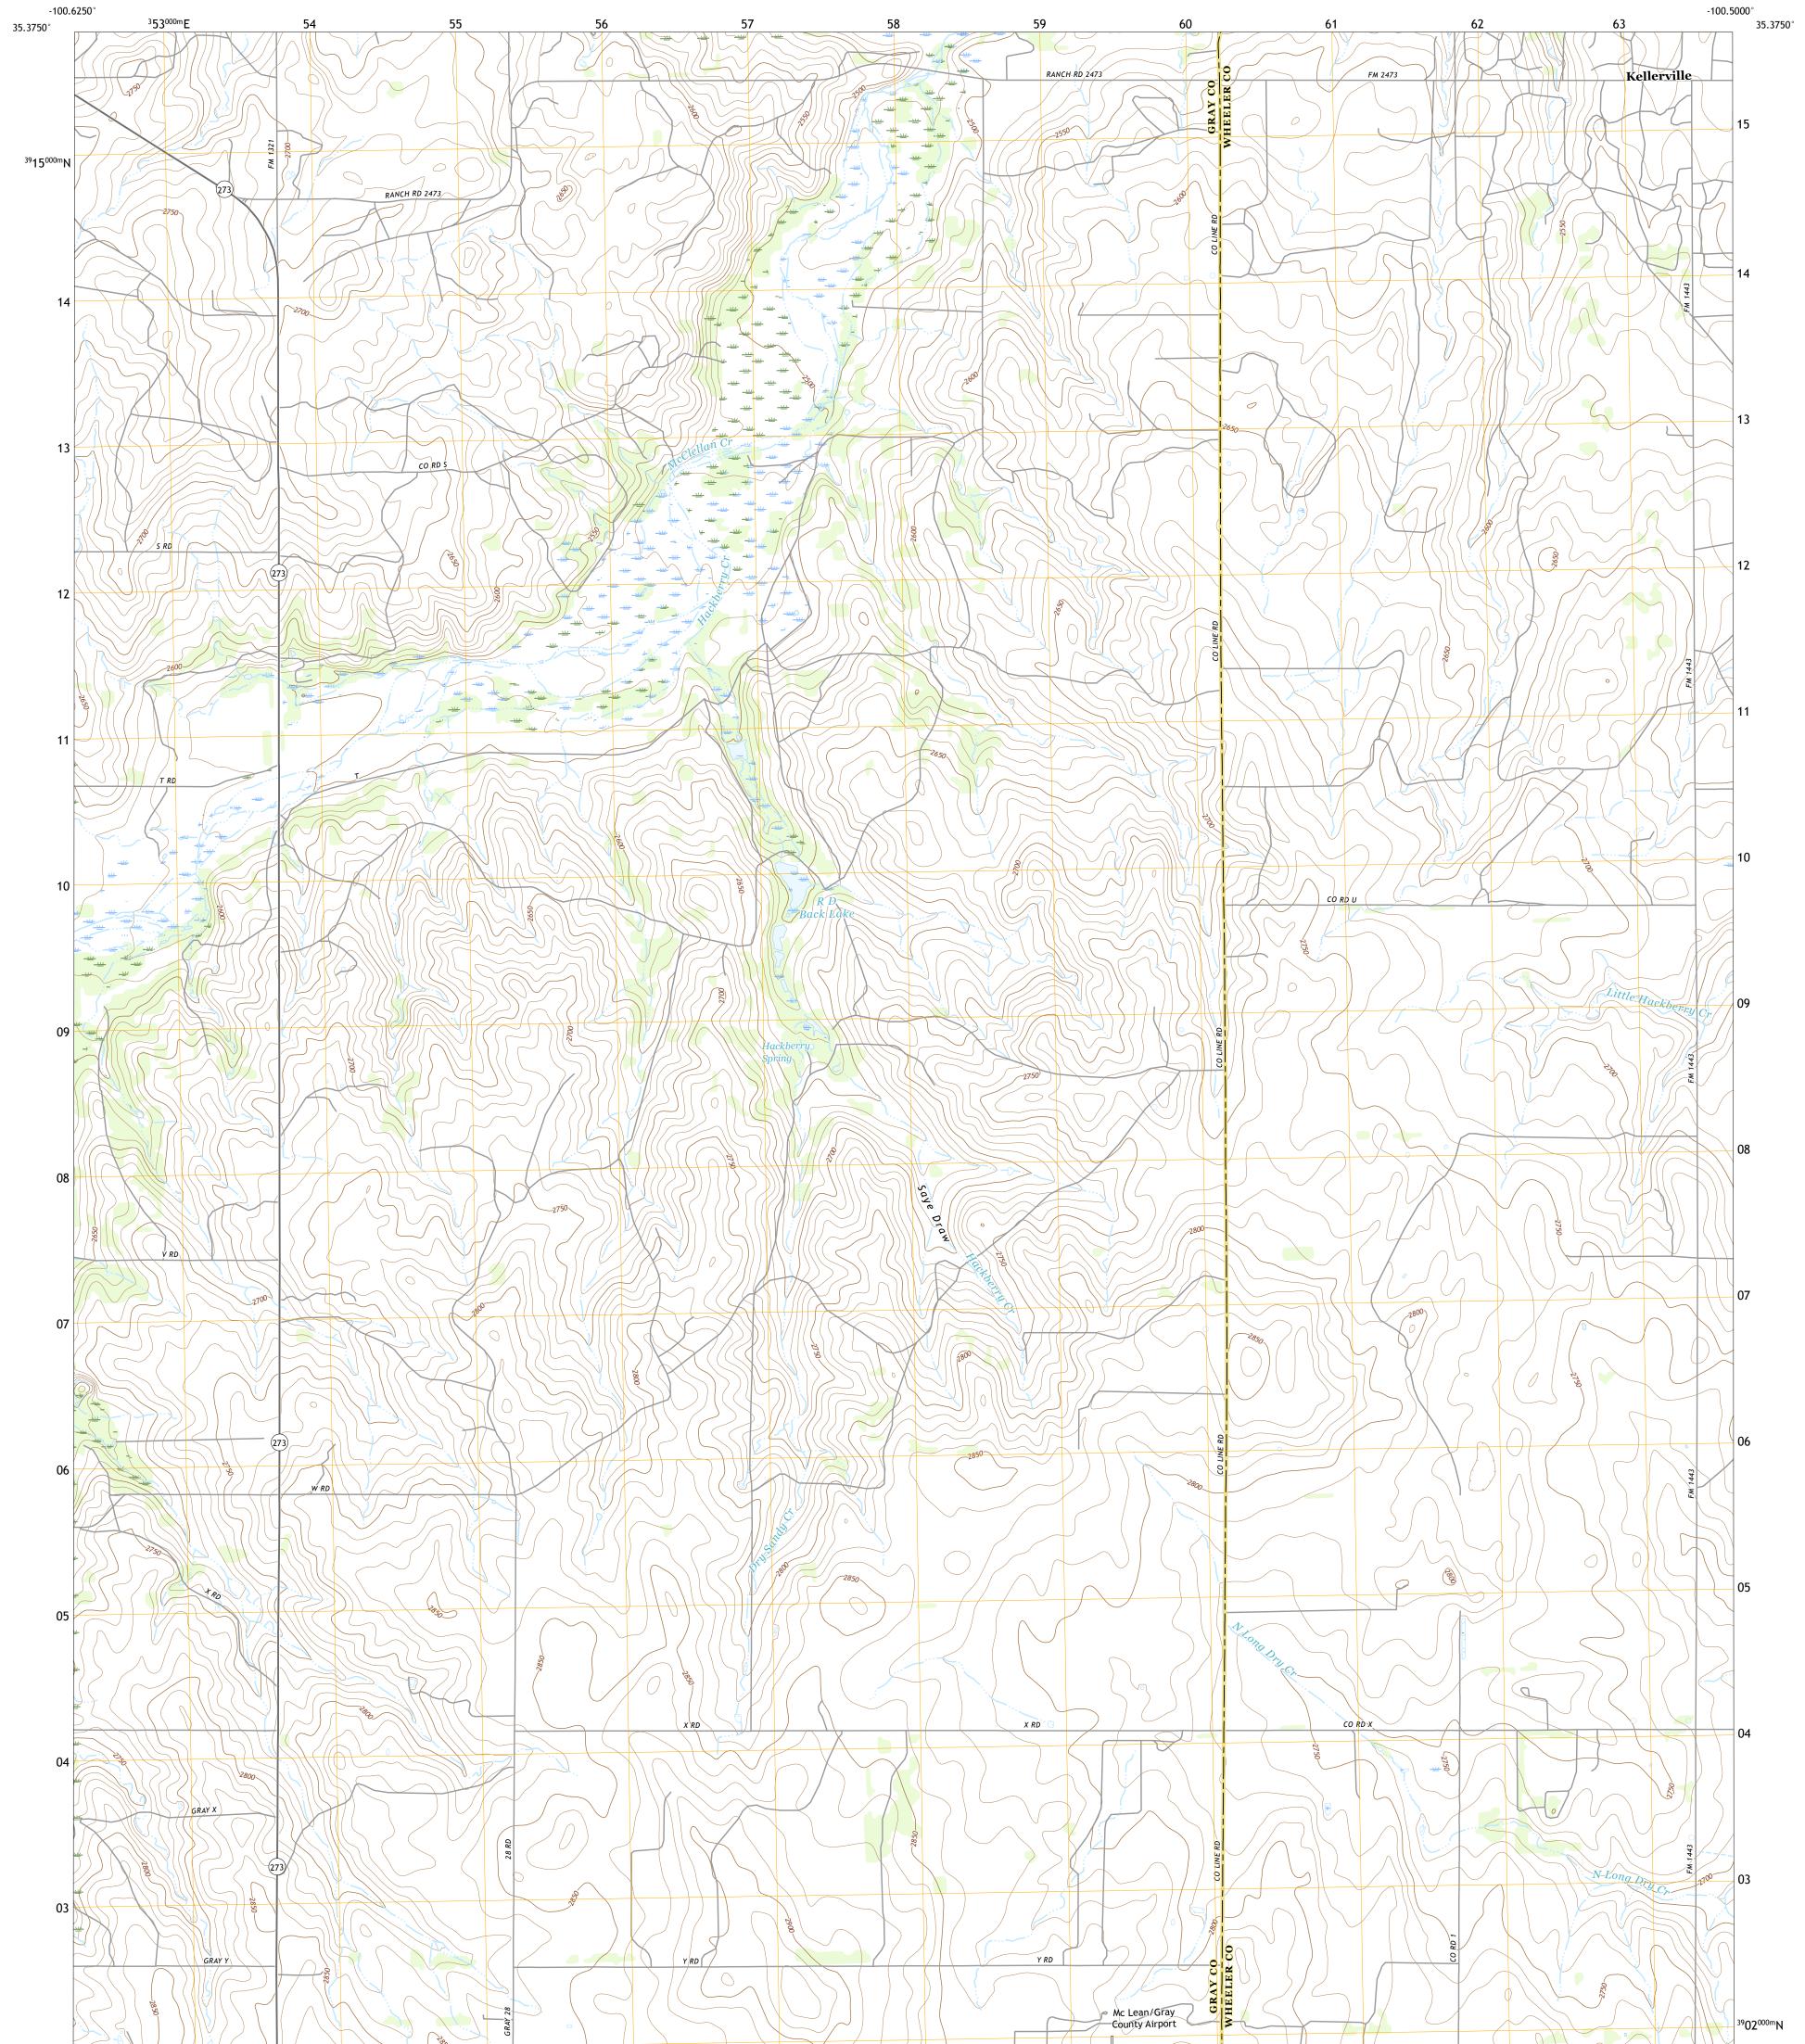

## U.S. DEPARTMENT OF THE INTERIOR U.S. GEOLOGICAL SURVEY

BACK QUADRANGLE TEXAS 7.5-MINUTE SERIES

Produced by the United States Geological Survey North American Datum of 1983 (NAD83) World Geodetic System of 1984 (WGS84). Projection and 1 000-meter grid:Universal Transverse Mercator, Zone 14S This map is not a legal document. Boundaries may be generalized for this map scale. Private lands within government reservations may not be shown. Obtain permission before entering private lands.

.....NAIP, October 2016 - November 2016 U.S. Census Bureau, 2015 - 2018 .....GNIS, 1979 - 2015 .....National Hydrography Dataset, 2002 - 2018 .....National Elevation Dataset, 2002 .....Multiple sources; see metadata file 2016 - 2017 Imagery.... Roads..... Names..... Hydrography..... Contours.... Boundaries... Wetlands... ..FWS National Wetlands Inventory 2003 - 2008