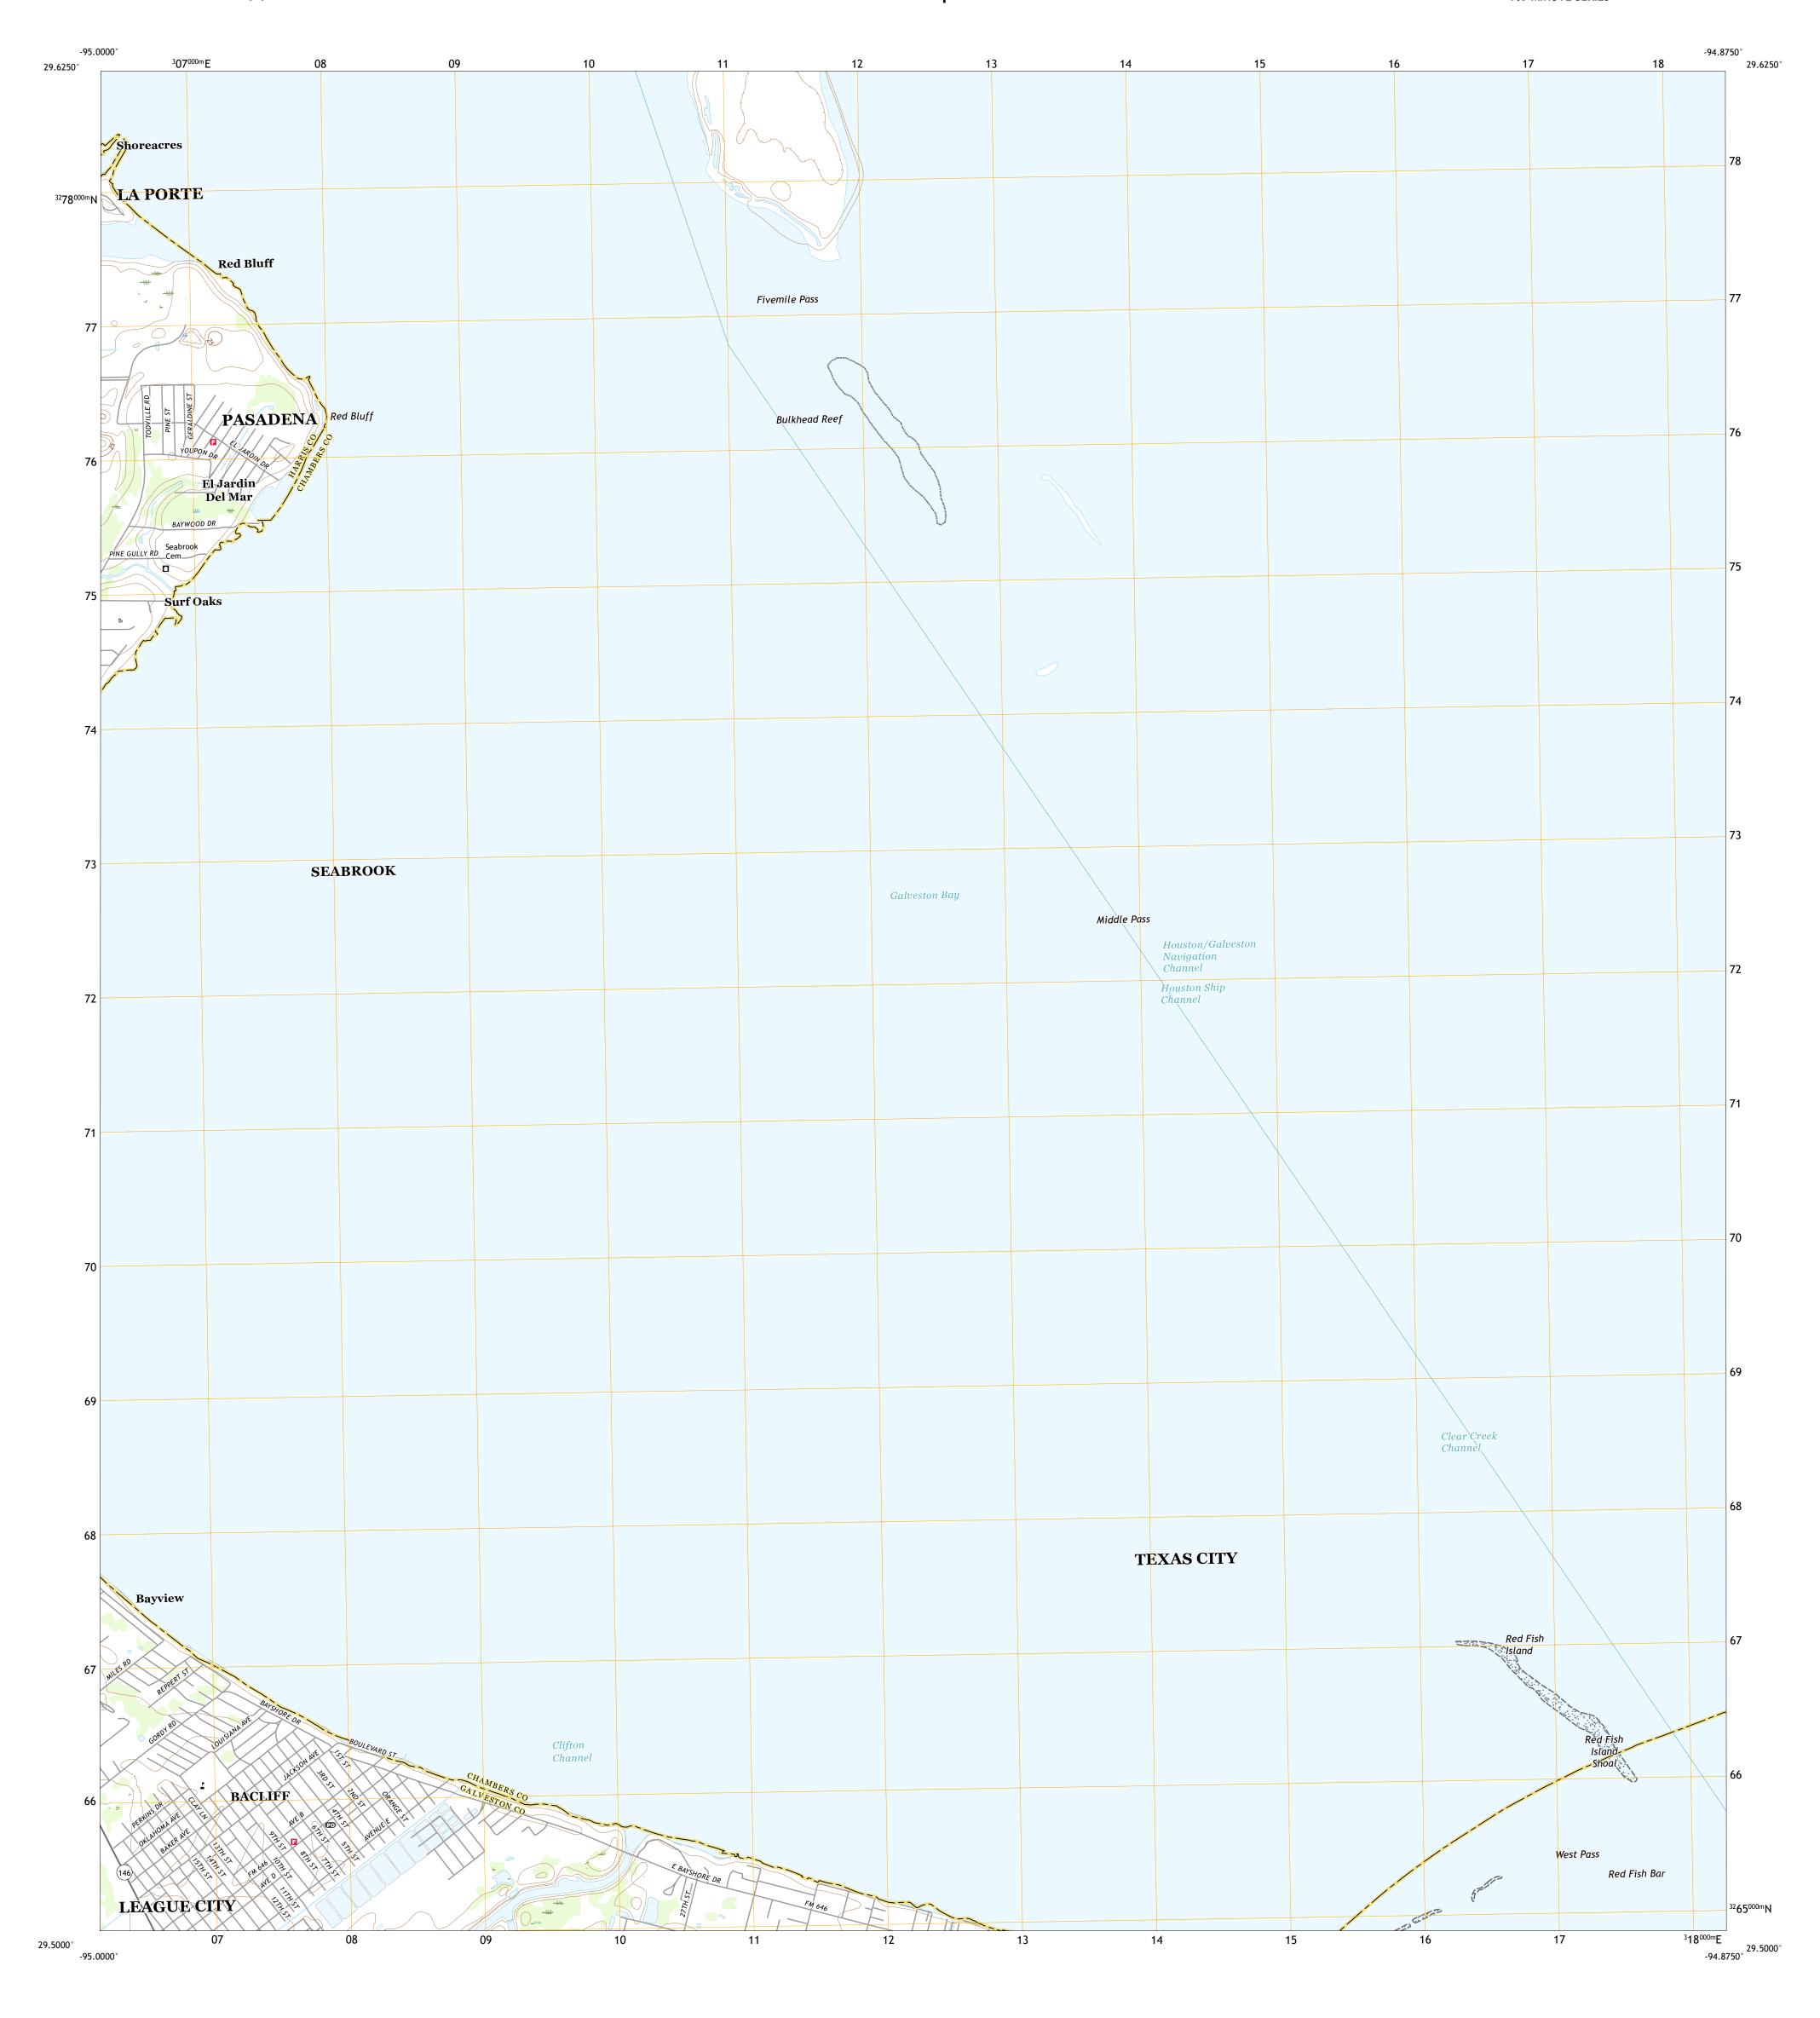

SCALE 1:24 000

KILOMETERS

METERS

MILES

4000 5000

FEET

QUADRANGLE LOCATION

1 La Porte 2 Morgans Point 3 Umbrella Point 4 League City 5 Smith Point 6 Dickinson 7 Texas City 8 Port Bolivar ADJOINING QUADRANGLES

BACLIFF, TX 2022

ROAD CLASSIFICATION

US Route

Secondary Hwy -

Interstate Route

Ramp

Local Road

State Route