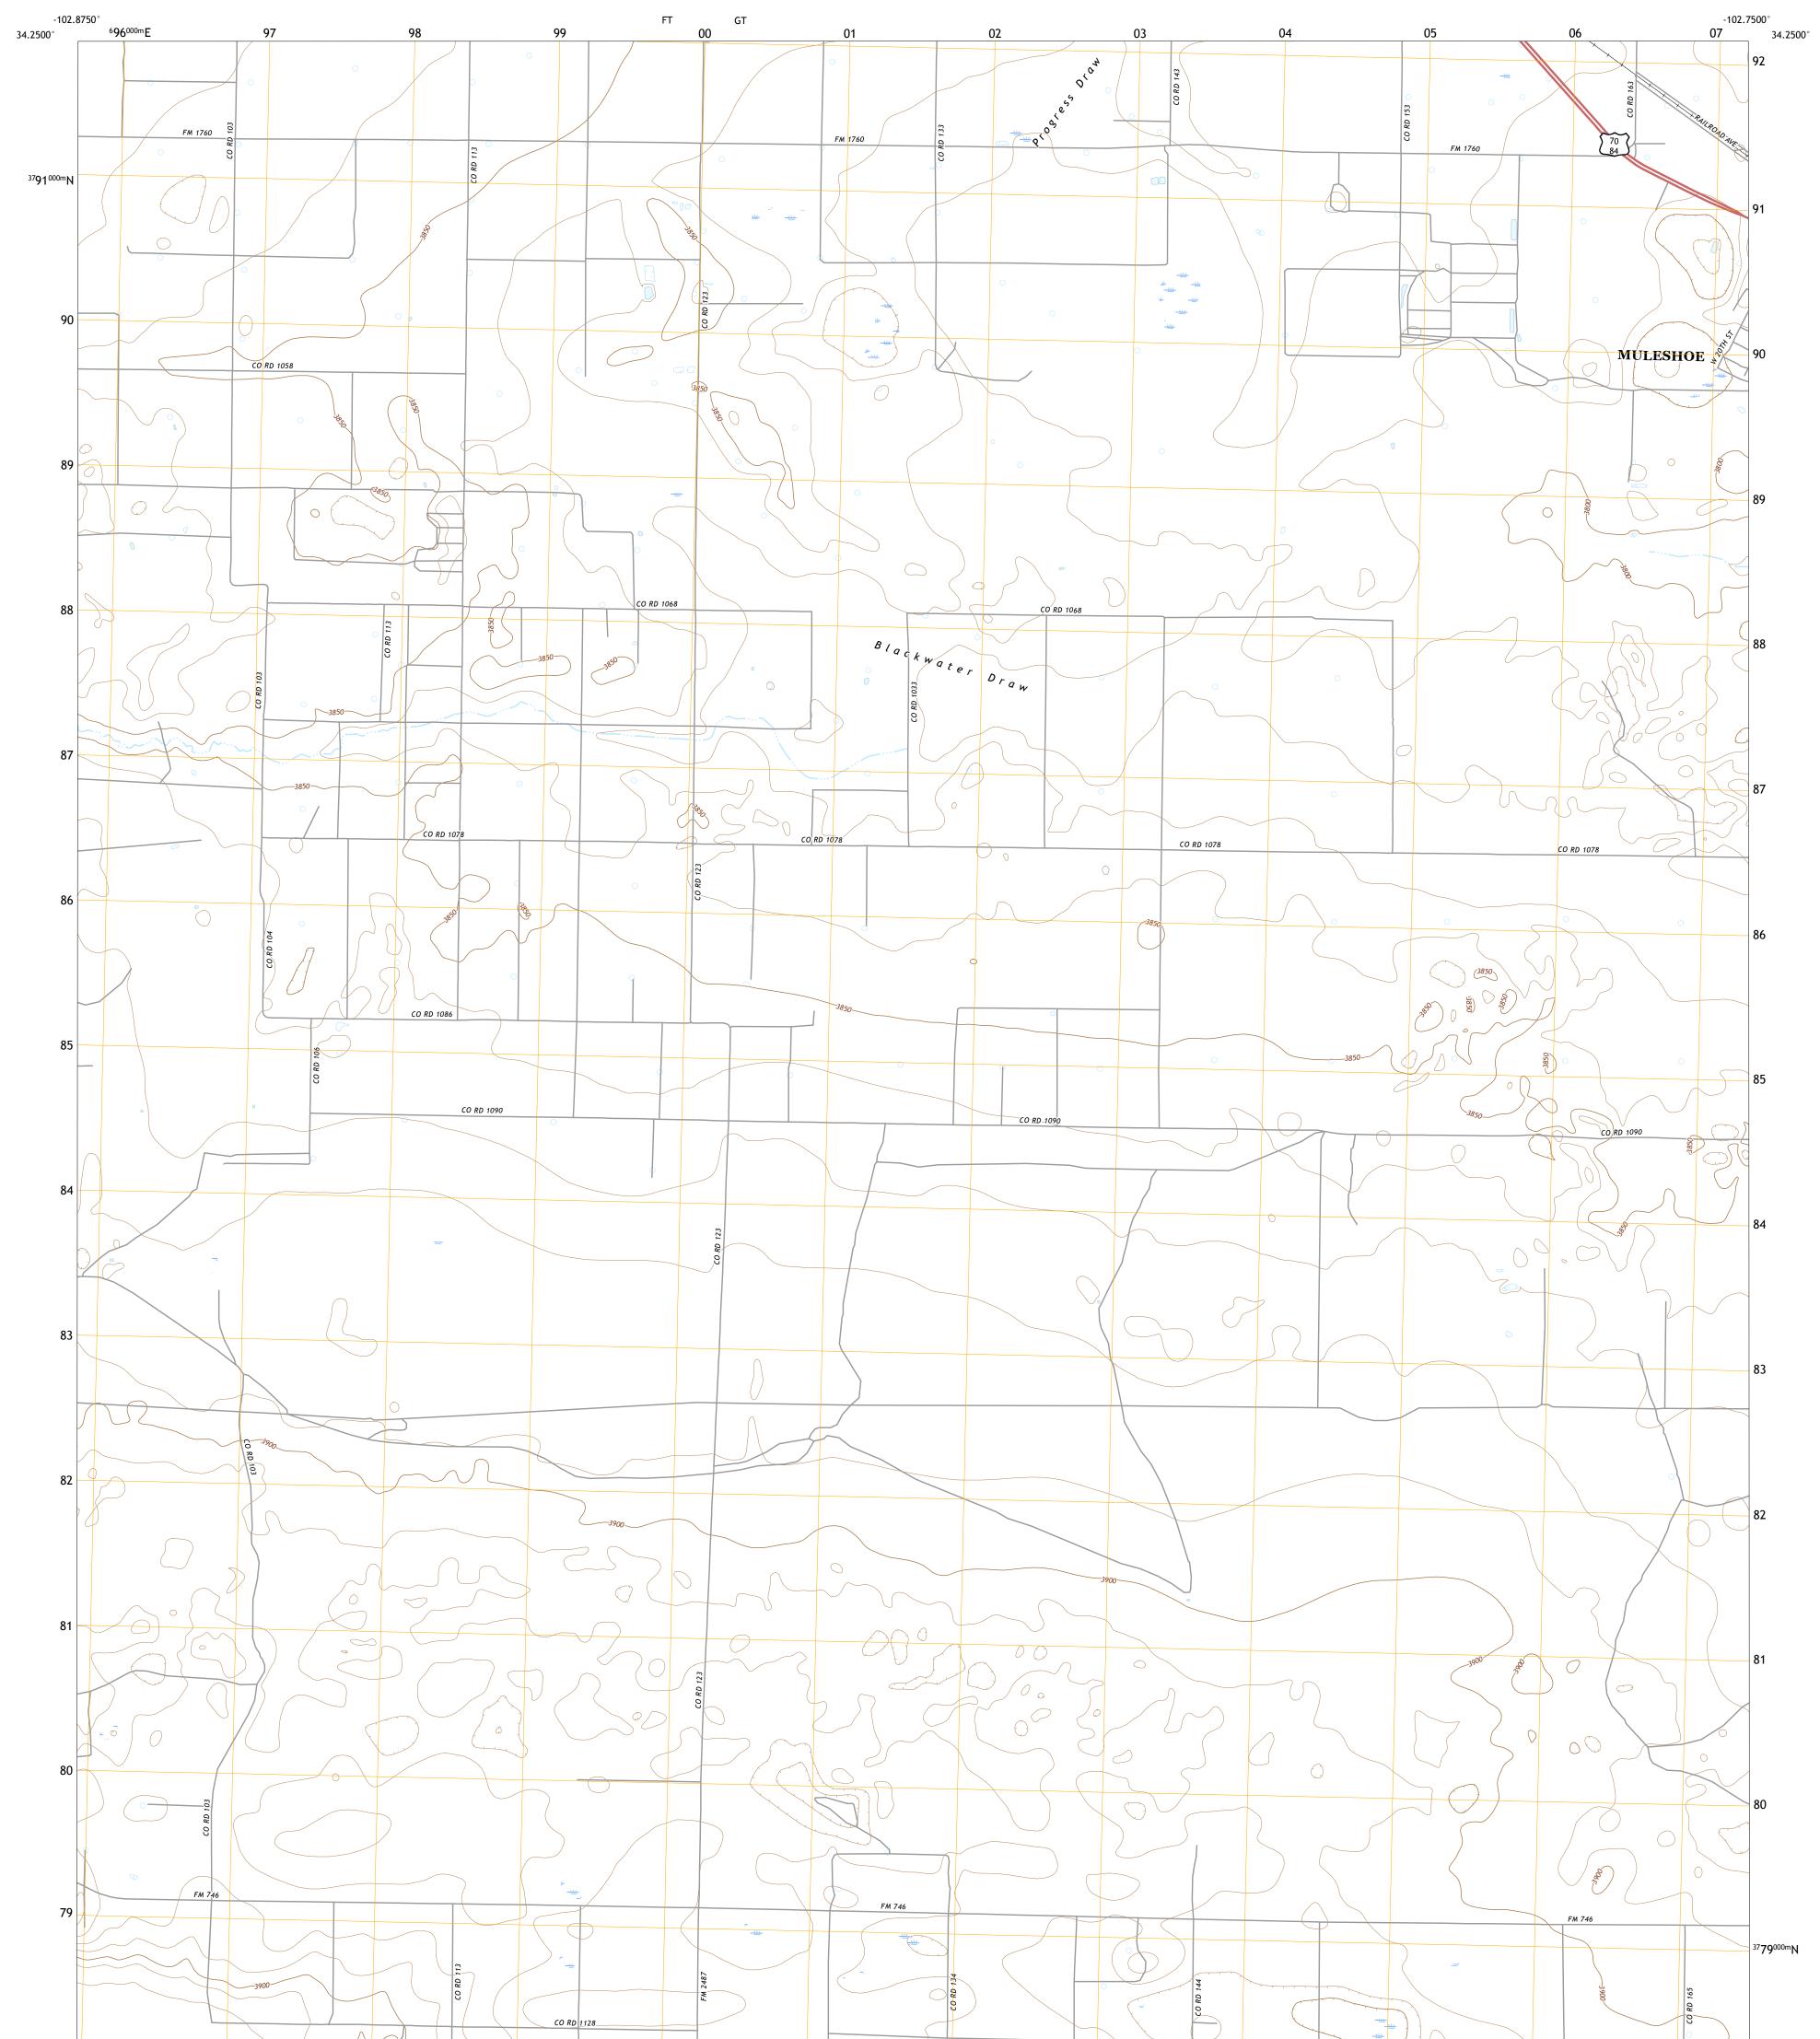

Produced by the United States Geological Survey North American Datum of 1983 (NAD83) World Geodetic System of 1984 (WGS84). Projection and 1 000-meter grid:Universal Transverse Mercator, Zone 135 This map is not a legal document. Boundaries may be generalized for this map scale. Private lands within government reservations may not be shown. Obtain permission before entering private lands.

.....NAIP, August 2016 - November 2016 ......U.S. Census Bureau, 2015 - 2018 ......GNIS, 2015 ......GNIS, 2015 ......National Hydrography Dataset, 2004 - 2018 .....National Elevation Dataset, 2007 .....Multiple sources; see metadata file 2016 - 2017 Imagery... Roads..... Names..... Hydrography...... Contours..... Boundaries... ..FWS National Wetlands Inventory 2003 - 2005 Wetlands...