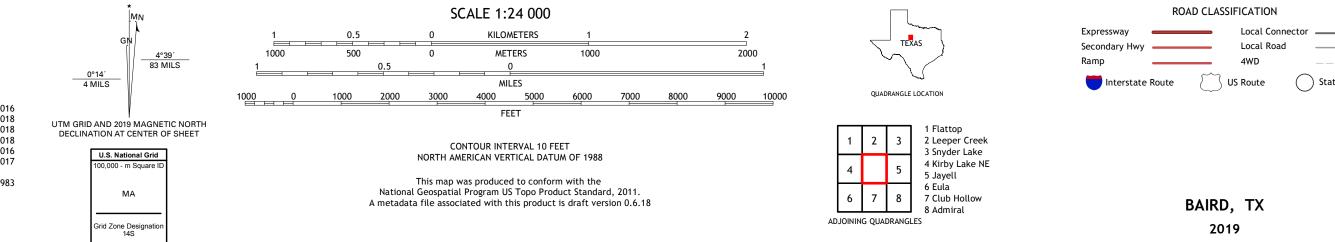

## U.S. DEPARTMENT OF THE INTERIOR U.S. GEOLOGICAL SURVEY

BAIRD QUADRANGLE TEXAS - CALLAHAN COUNTY 7.5-MINUTE SERIES

Produced by the United States Geological Survey North American Datum of 1983 (NAD83) World Geodetic System of 1984 (WGS84). Projection and 1 000-meter grid:Universal Transverse Mercator, Zone 14S This map is not a legal document. Boundaries may be generalized for this map scale. Private lands within government reservations may not be shown. Obtain permission before entering private lands.

.....NAIP, October 2016 - November 2016 ..... U.S. Census Bureau, 2015 - 2018 .....GNIS, 1979 - 2018 ....National Hydrography Dataset, 2002 - 2018 .....National Elevation Dataset, 2005 - 2016 ources; see metadata file 2016 - 2017 Imagery... Roads..... Names.... Hydrography..... Contours.. Boundaries... ...Multiple sources; 1983 Wetlands... ..FWS National Wetlands Inventory