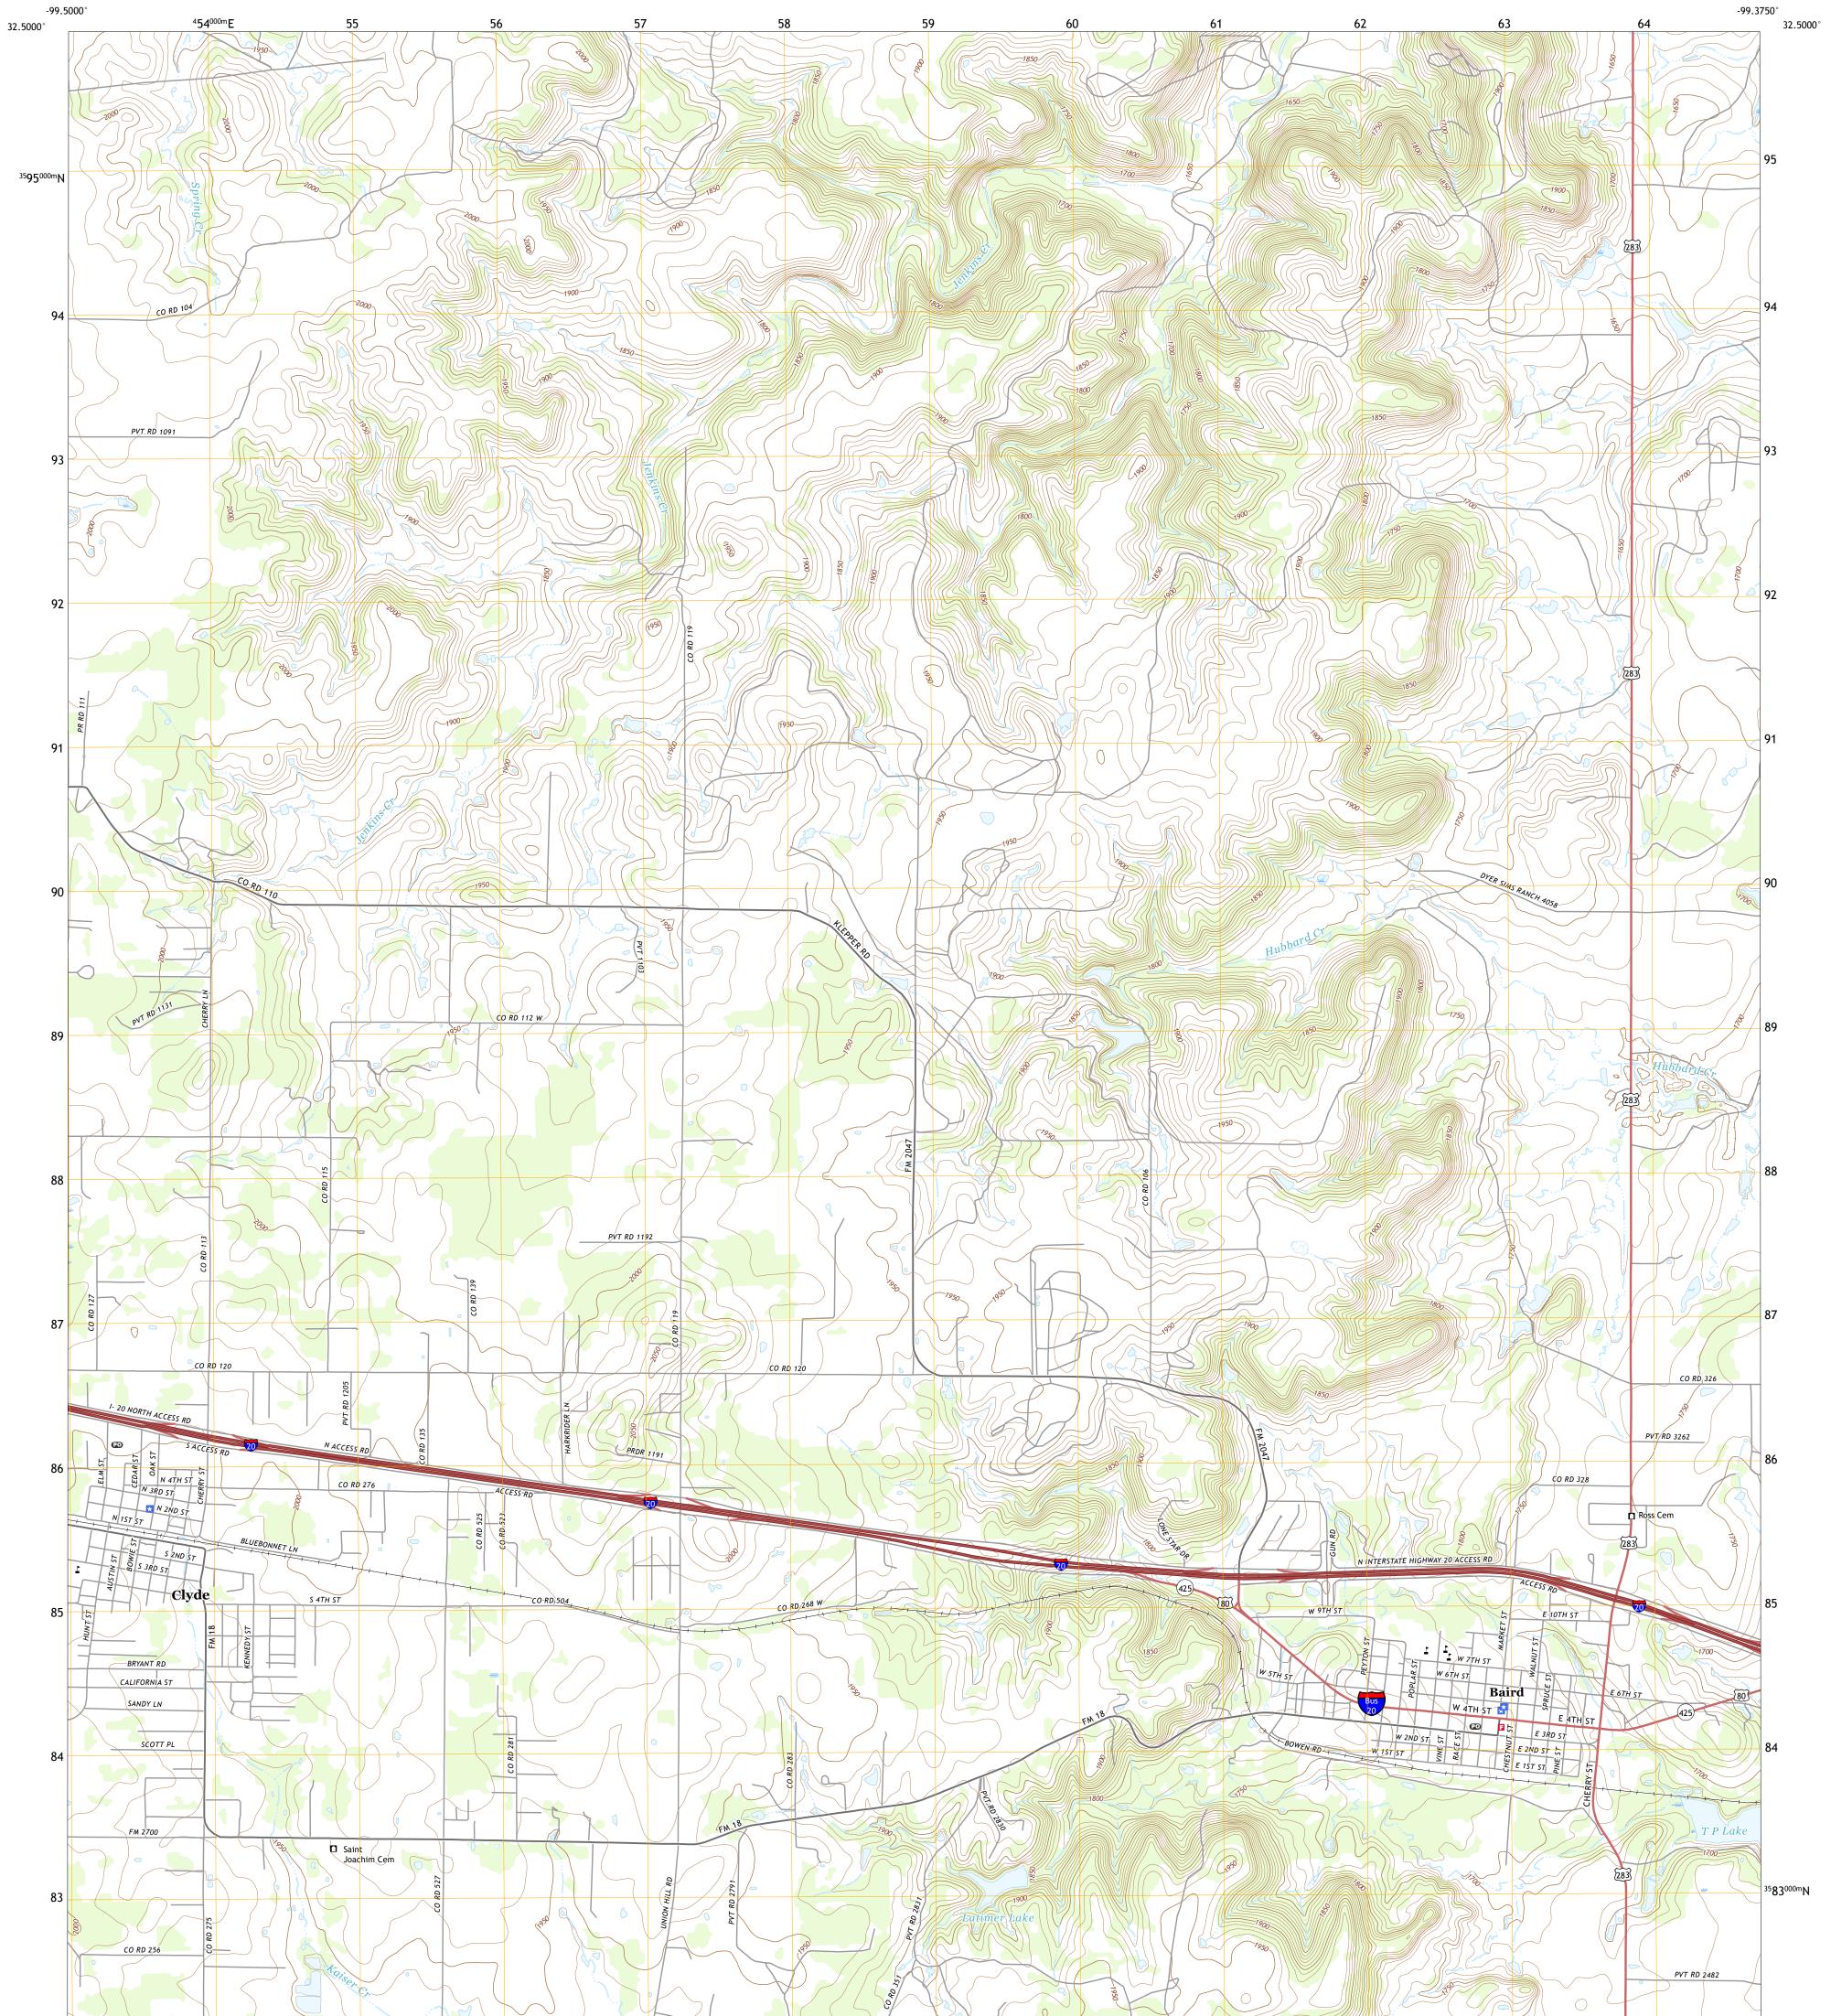

## U.S. DEPARTMENT OF THE INTERIOR U.S. GEOLOGICAL SURVEY

BAIRD QUADRANGLE TEXAS - CALLAHAN COUNTY 7.5-MINUTE SERIES

Produced by the United States Geological Survey North American Datum of 1983 (NAD83) World Geodetic System of 1984 (WGS84). Projection and 1 000-meter grid:Universal Transverse Mercator, Zone 14S This map is not a legal document. Boundaries may be generalized for this map scale. Private lands within government reservations may not be shown. Obtain permission before entering private lands.