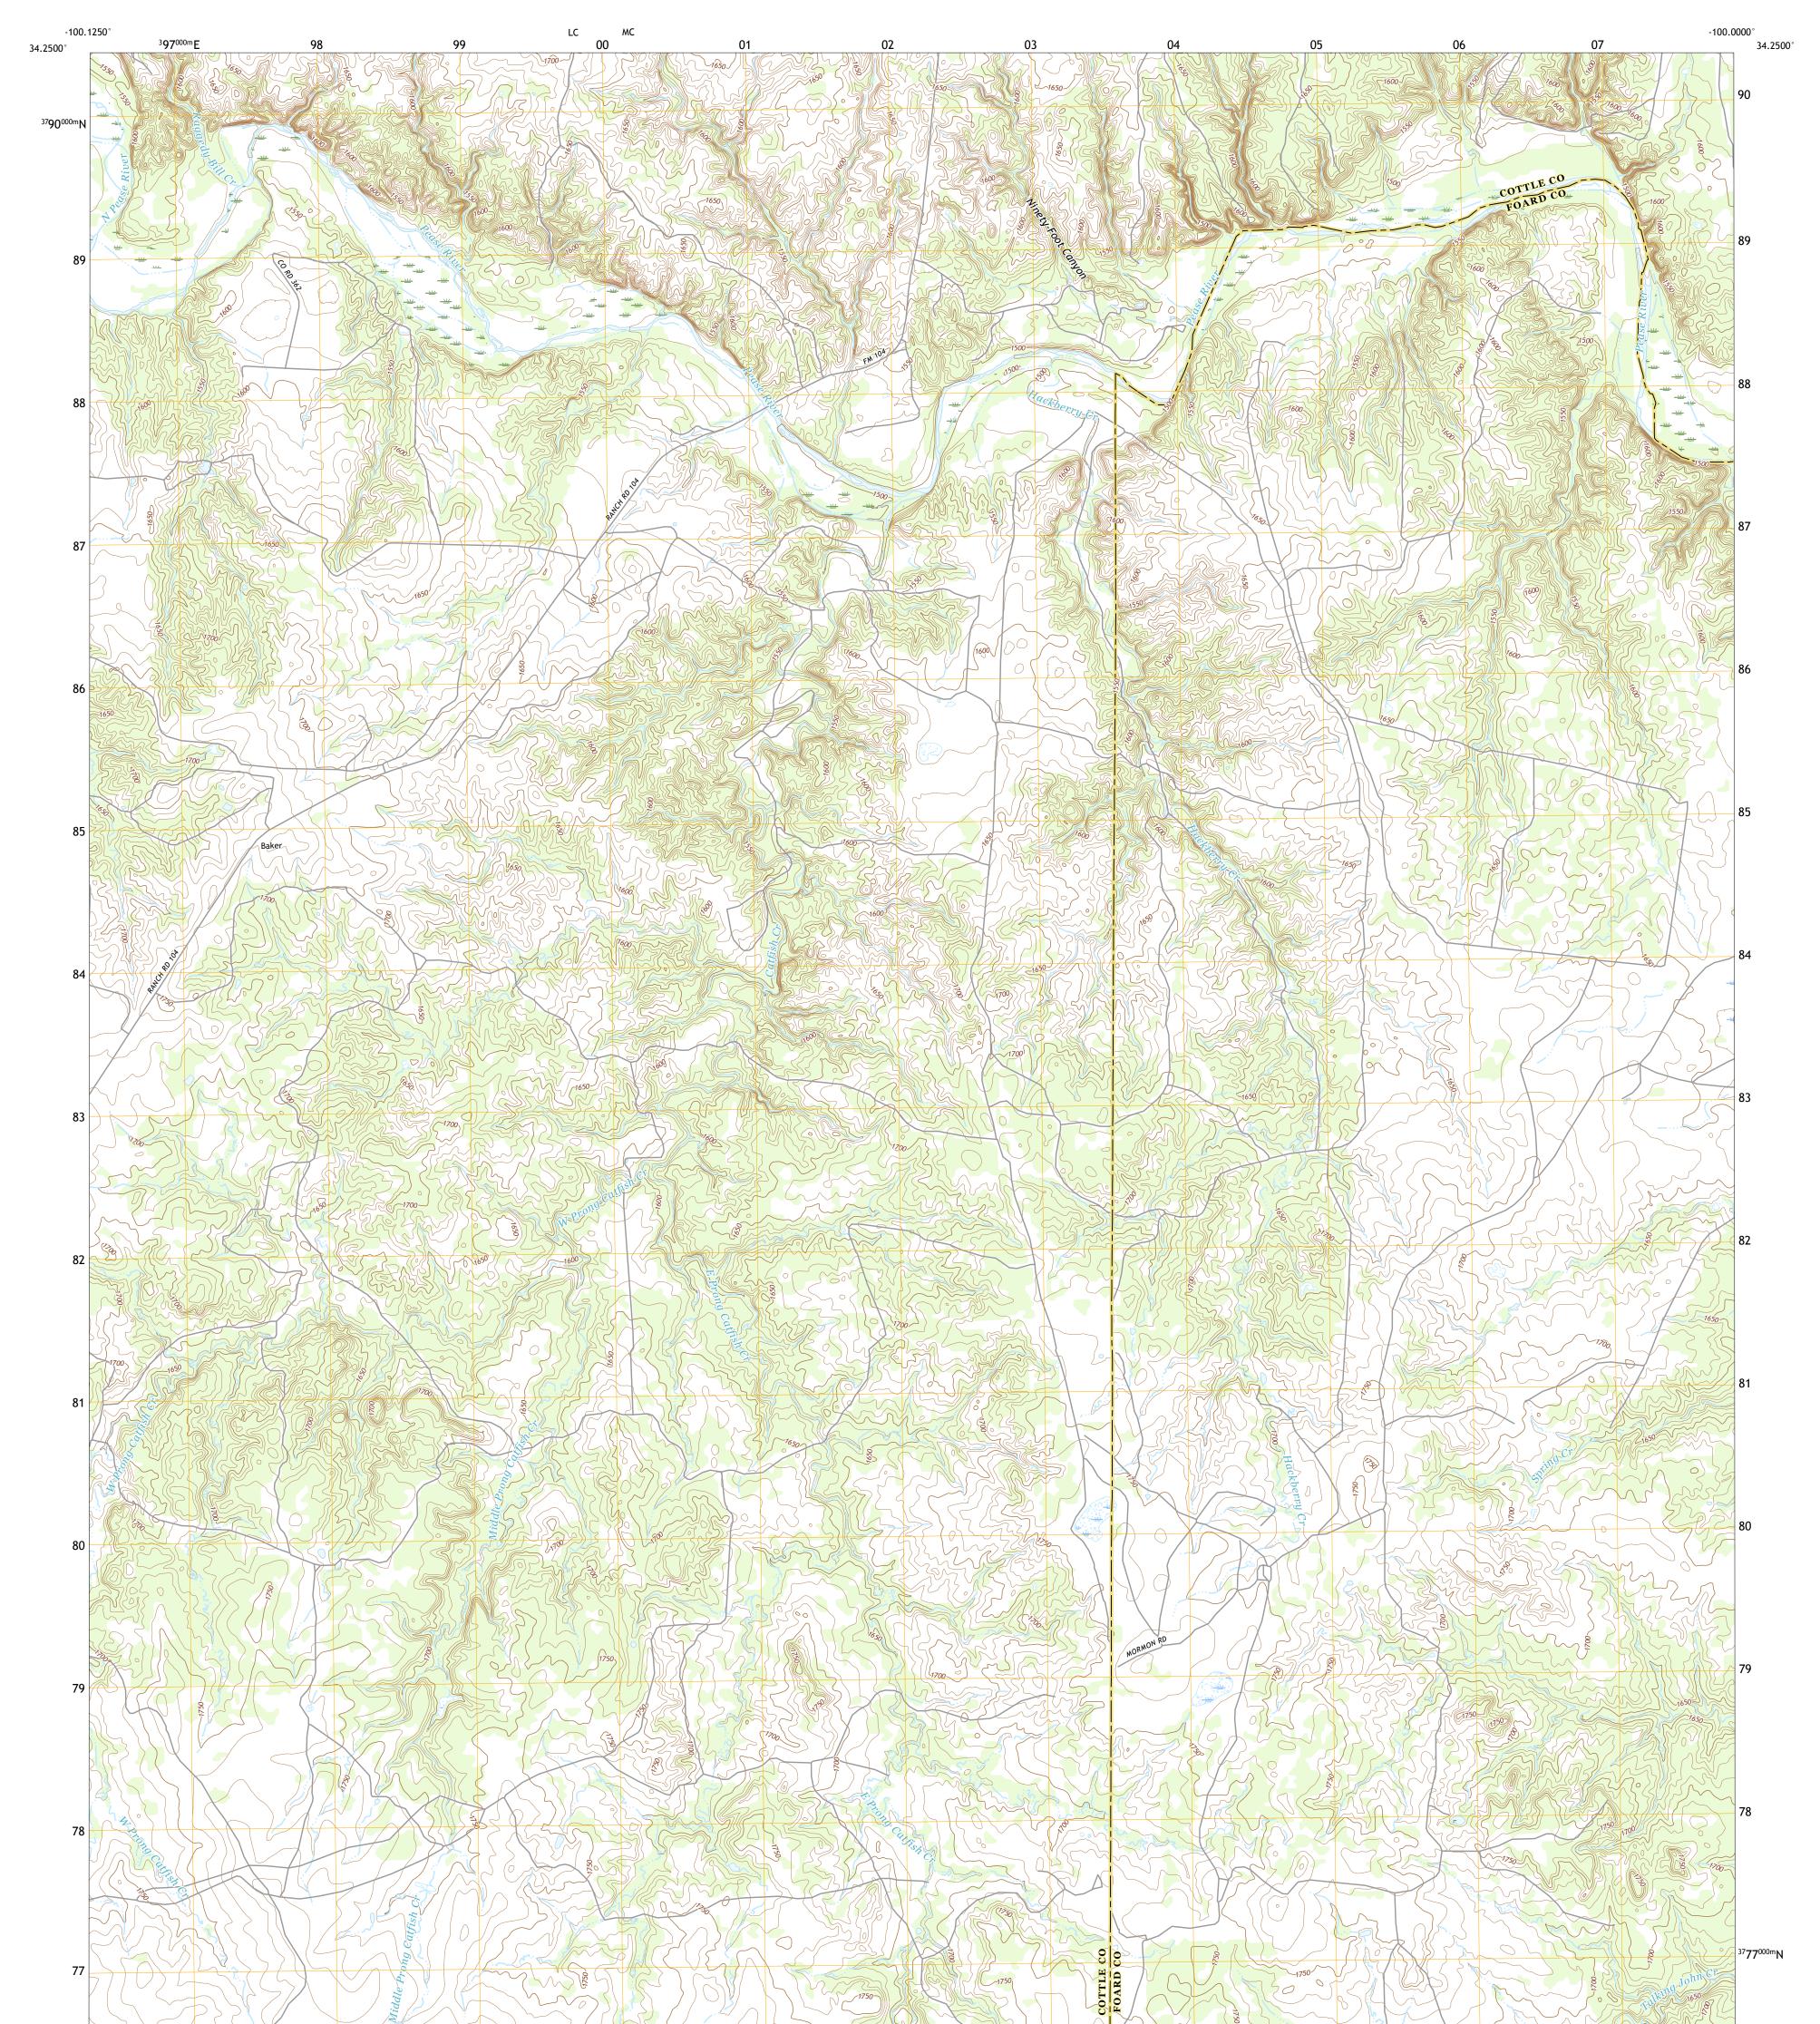

## U.S. DEPARTMENT OF THE INTERIOR U.S. GEOLOGICAL SURVEY

BAKER QUADRANGLE TEXAS 7.5-MINUTE SERIES

**Produced by the United States Geological Survey** North American Datum of 1983 (NAD83) World Geodetic System of 1984 (WGS84). Projection and 1 000-meter grid:Universal Transverse Mercator, Zone 14S This map is not a legal document. Boundaries may be generalized for this map scale. Private lands within government reservations may not be shown. Obtain permission before entering private lands.

Imagery.... Roads..... Names..... Hydrography..... Contours.... Boundaries..... Wetlands... ..FWS National Wetlands Inventory 1977 - 1983

2019