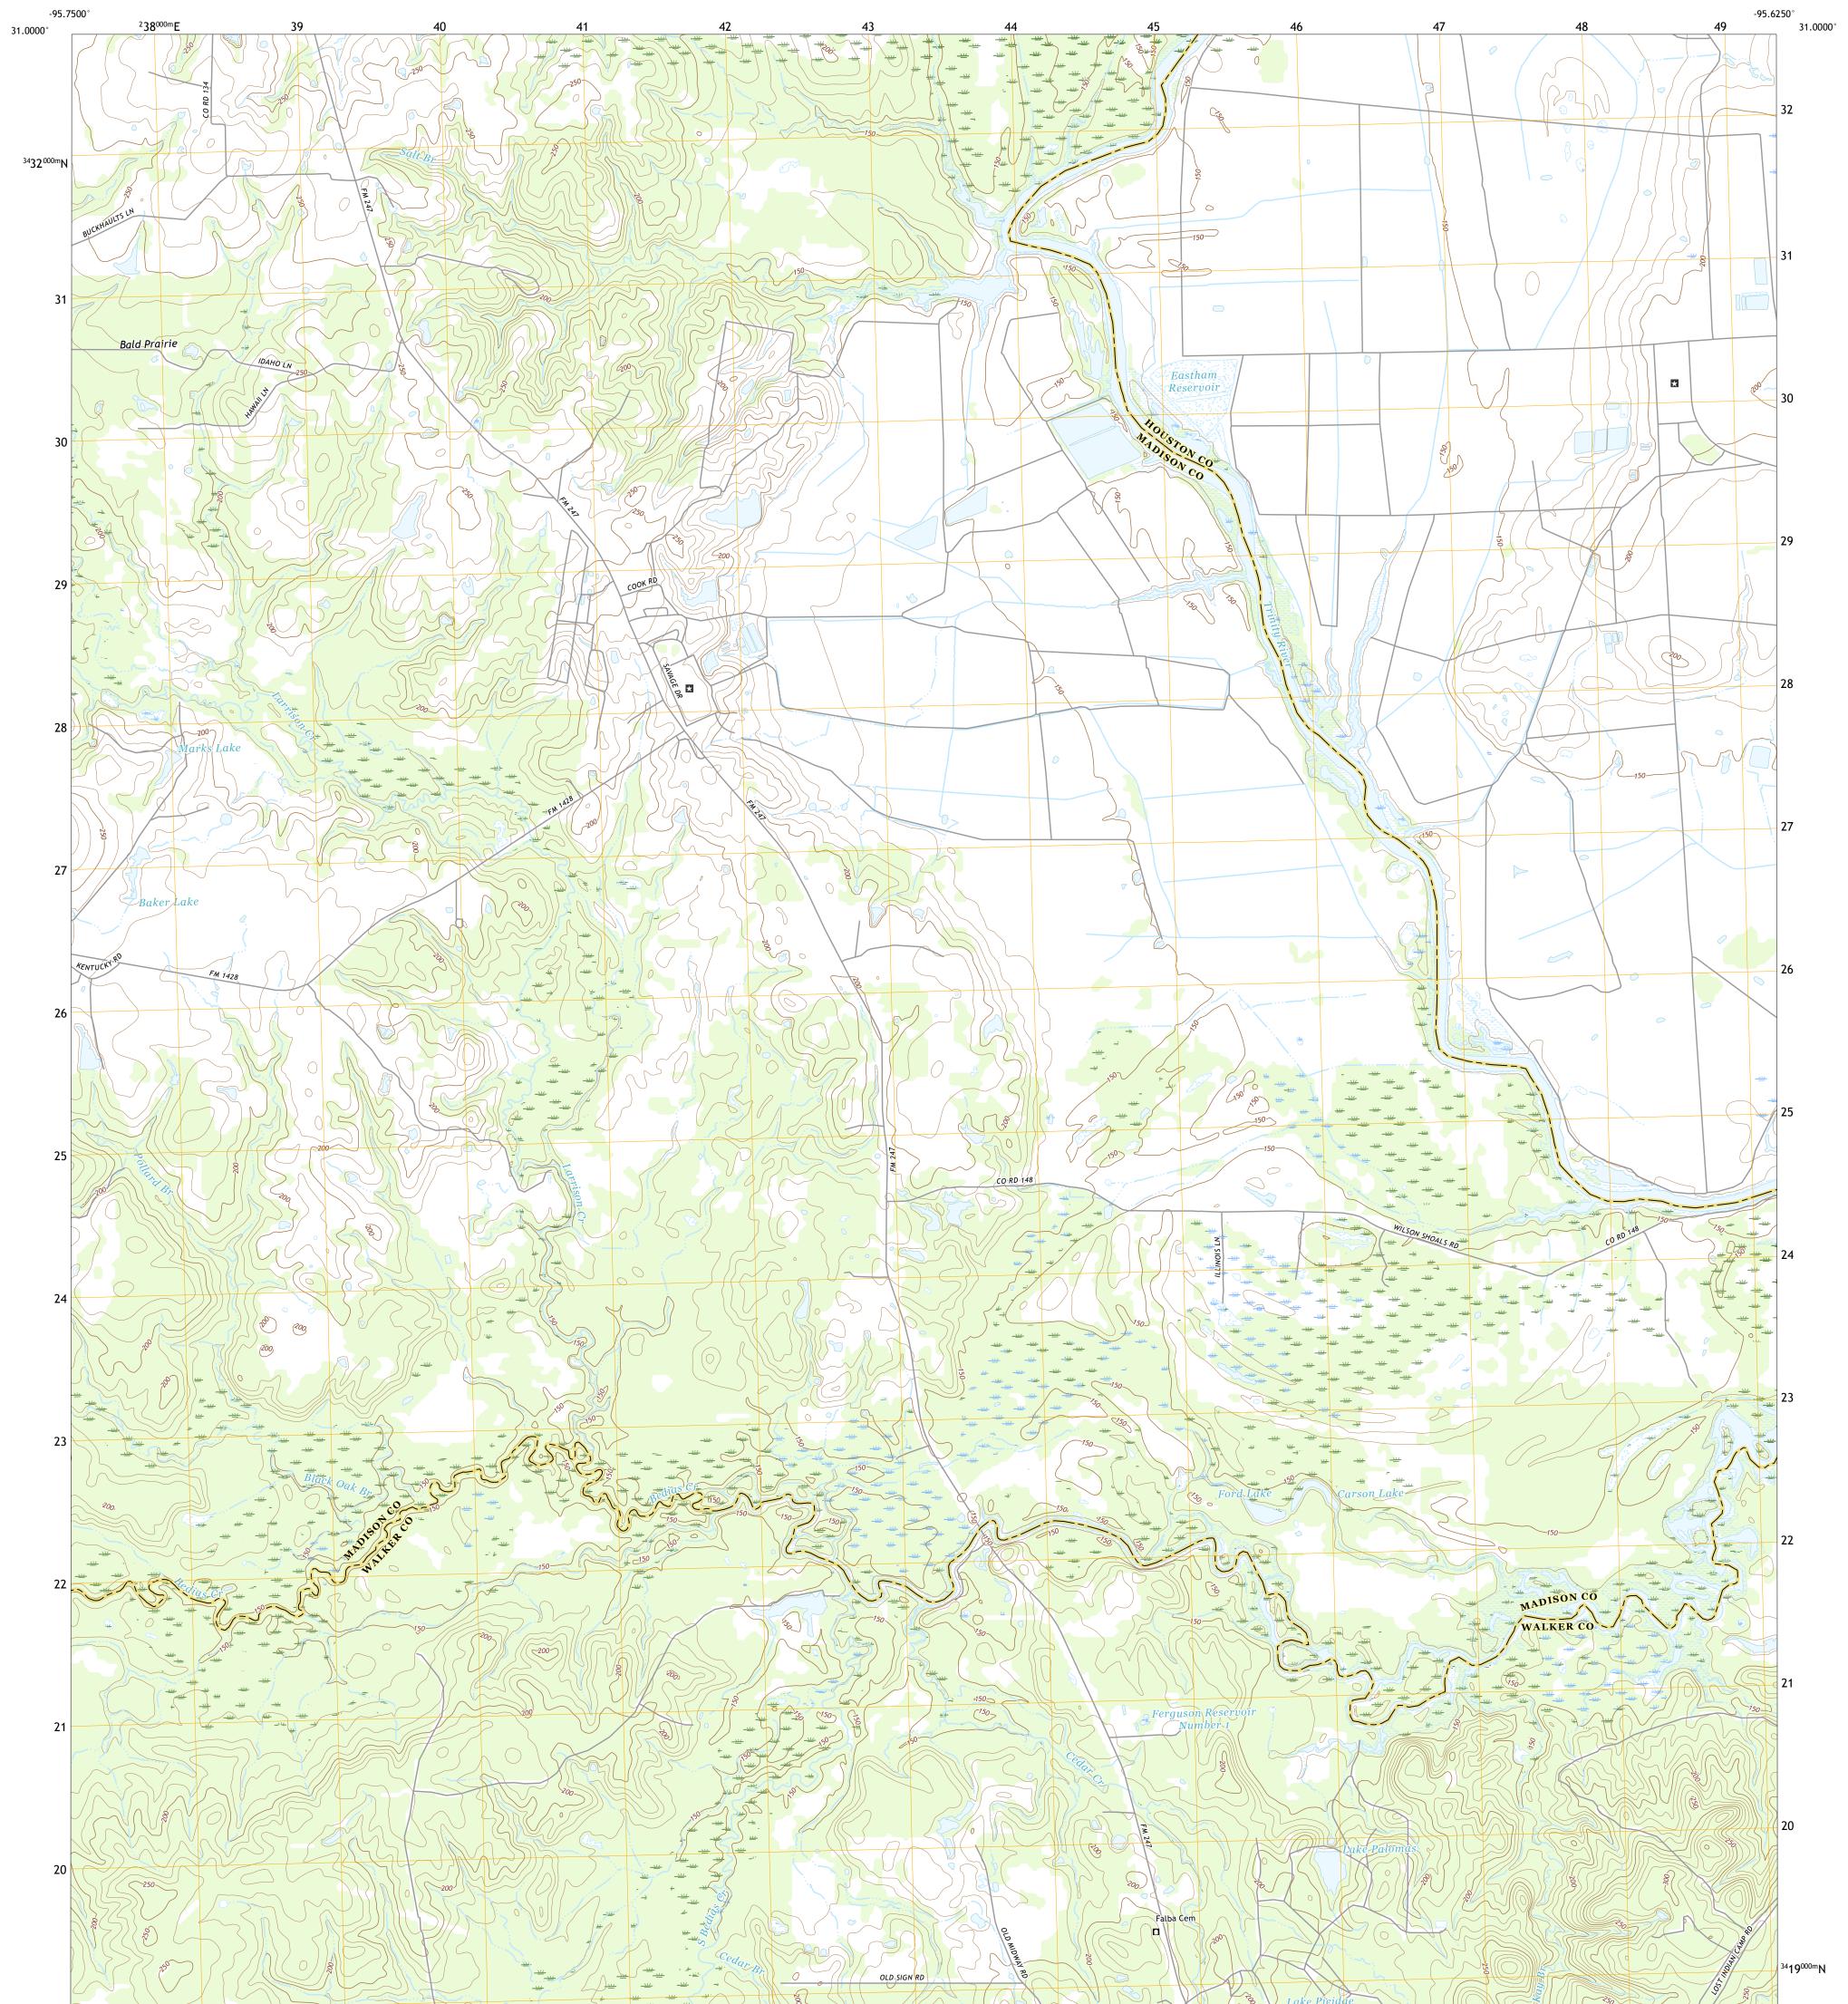

## U.S. DEPARTMENT OF THE INTERIOR U.S. GEOLOGICAL SURVEY

**Produced by the United States Geological Survey** North American Datum of 1983 (NAD83) World Geodetic System of 1984 (WGS84). Projection and 1 000-meter grid:Universal Transverse Mercator, Zone 15R This map is not a legal document. Boundaries may be generalized for this map scale. Private lands within government reservations may not be shown. Obtain permission before entering private lands.

.....NAIP, September 2016 - November 2016 U.S. Census Bureau, 2015 ......GNIS, 1979 ......National Hydrography Dataset, 2003 - 2018 .....National Elevation Dataset, 2003 .....Multiple sources; see metadata file 2016 - 2017 Imagery.... Roads..... Names..... Hydrography..... Contours.... Boundaries.... Wetlands Inventory 1982 - 1983 Wetlands... ..FWS National