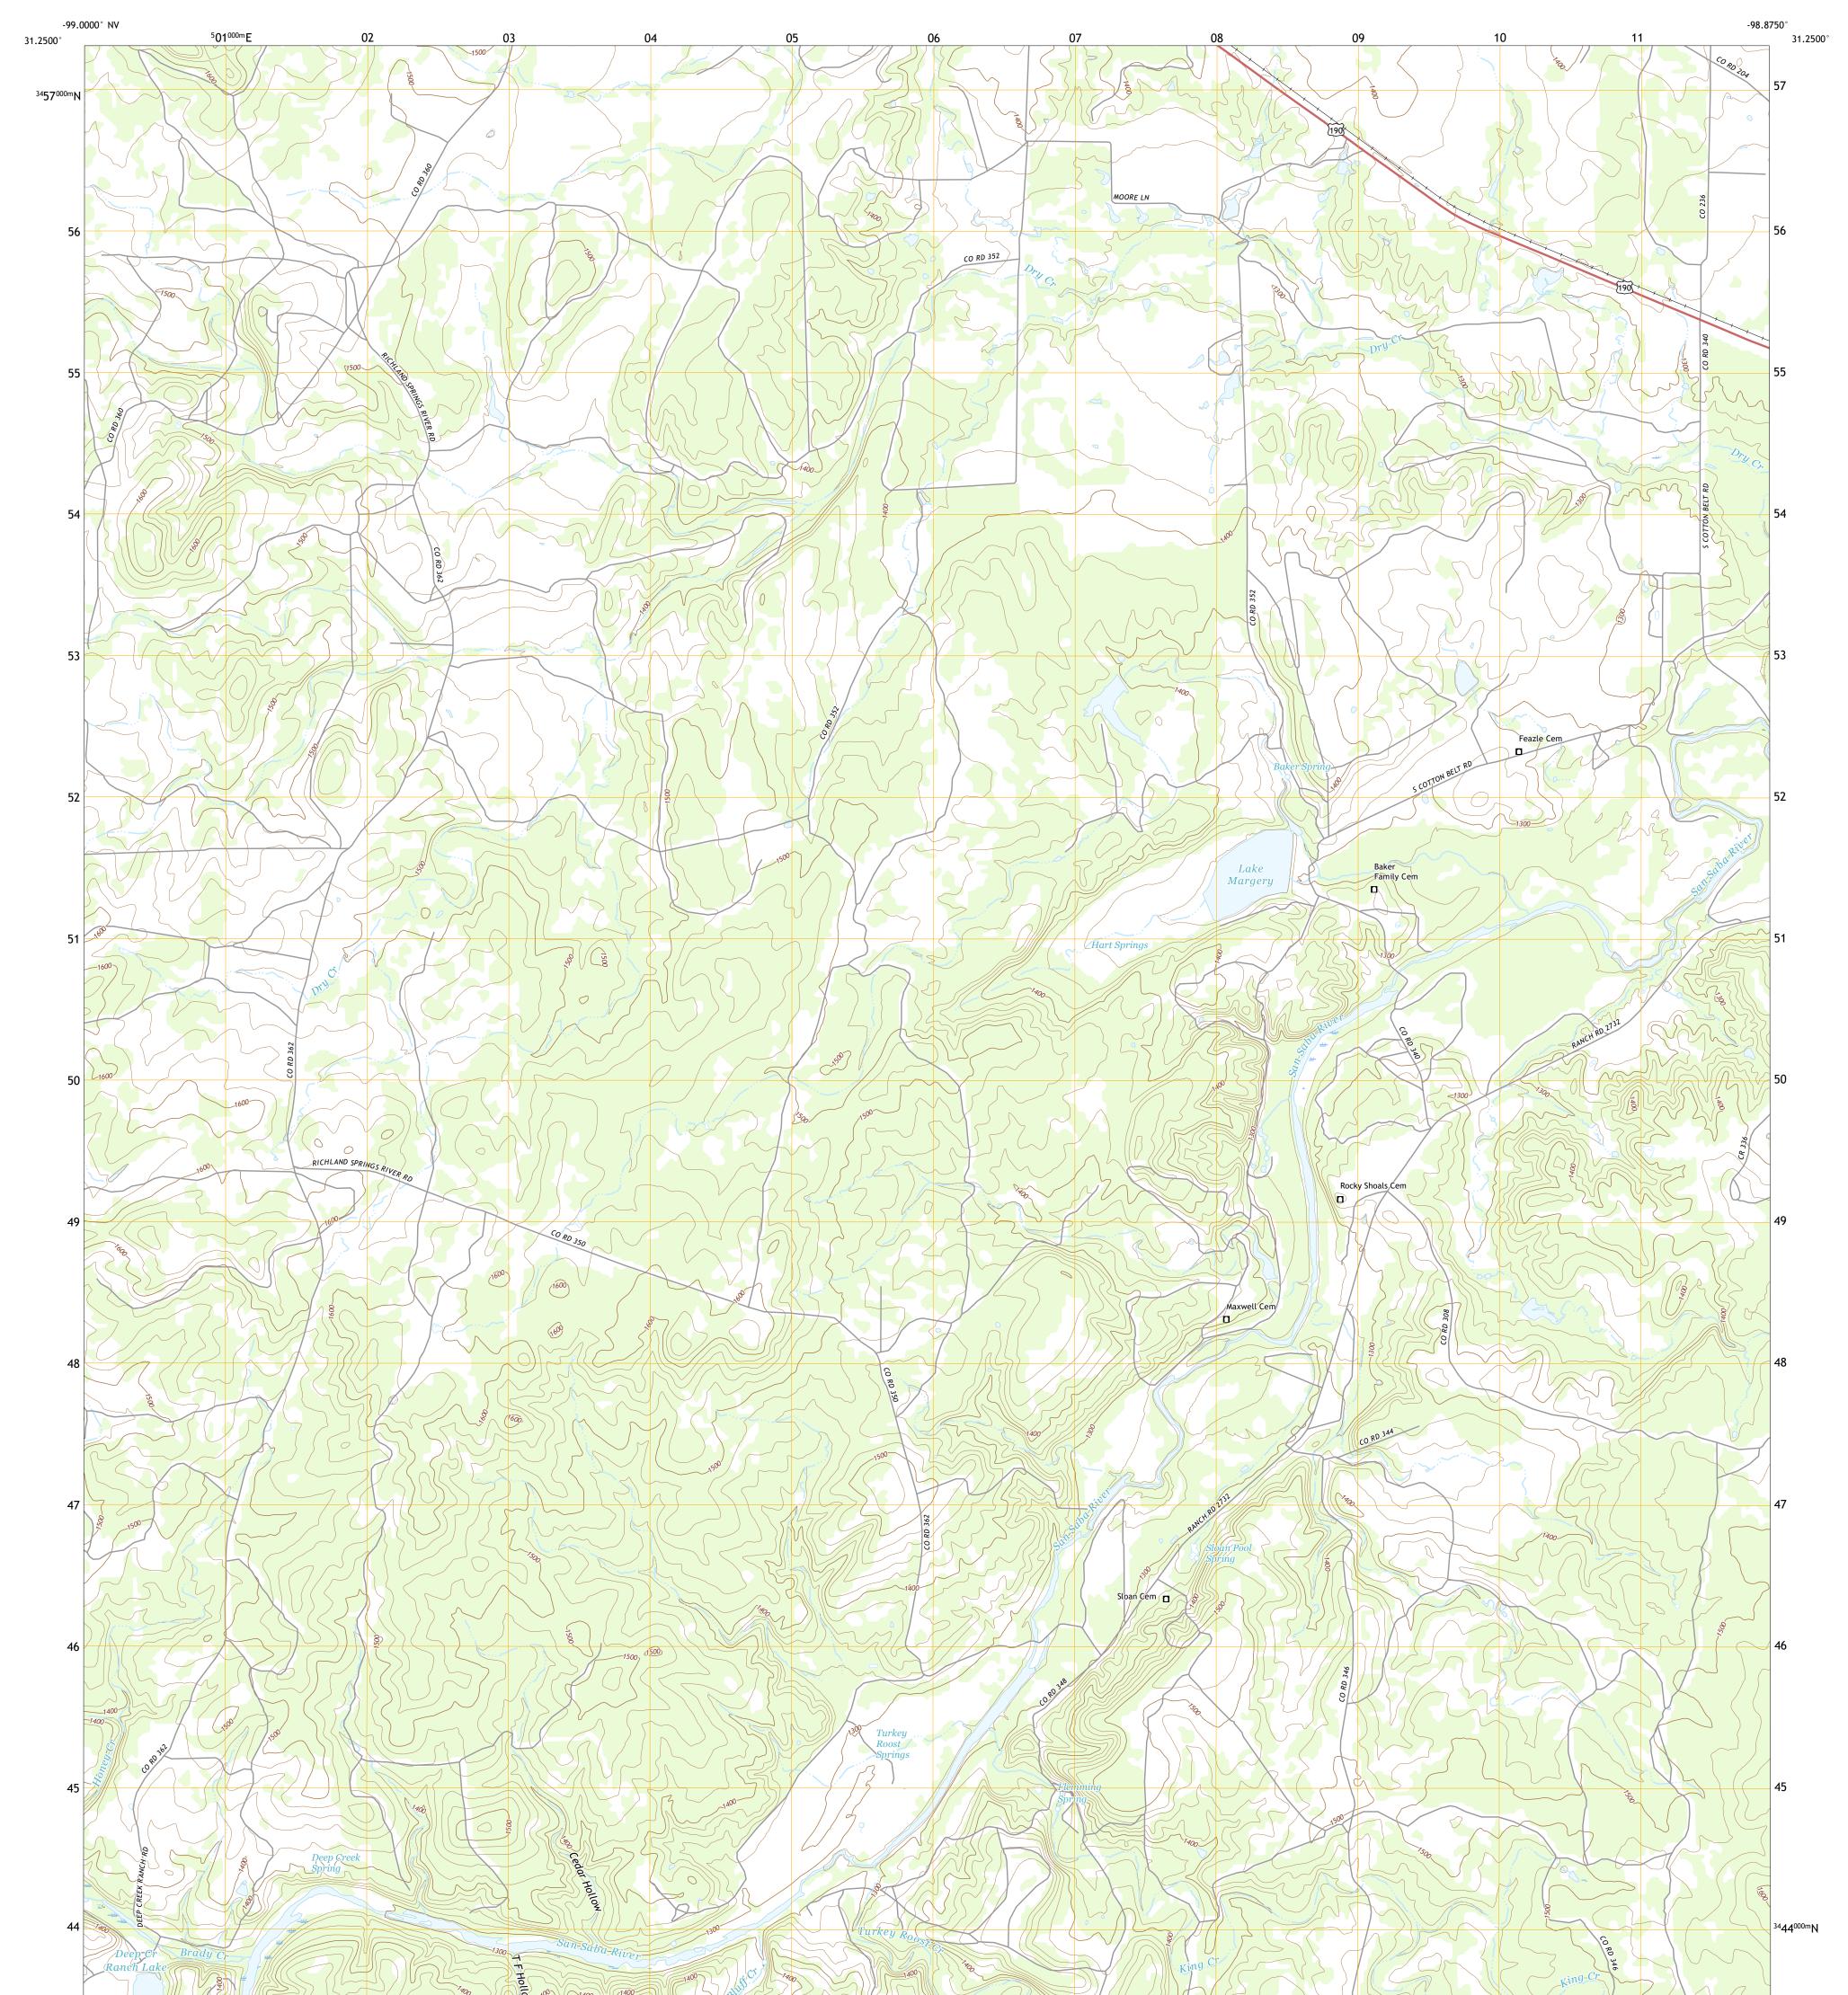

## U.S. DEPARTMENT OF THE INTERIOR U.S. GEOLOGICAL SURVEY

**Produced by the United States Geological Survey** North American Datum of 1983 (NAD83) World Geodetic System of 1984 (WGS84). Projection and 1 000-meter grid:Universal Transverse Mercator, Zone 14R This map is not a legal document. Boundaries may be generalized for this map scale. Private lands within government reservations may not be shown. Obtain permission before entering private lands.

 Imagery.......NAIP, August 2016 - November 2016

 Roads.......U.S. Census Bureau, 2015 - 2018

 Names.......GNIS, 1979 - 2016

 Hydrography.....National Hydrography Dataset, 2002 - 2018

 Contours.....National Elevation Dataset, 2021

 Boundaries......Multiple sources; see metadata file 2019 - 2021

 Wetlands......FWS National Wetlands Inventory Not Available