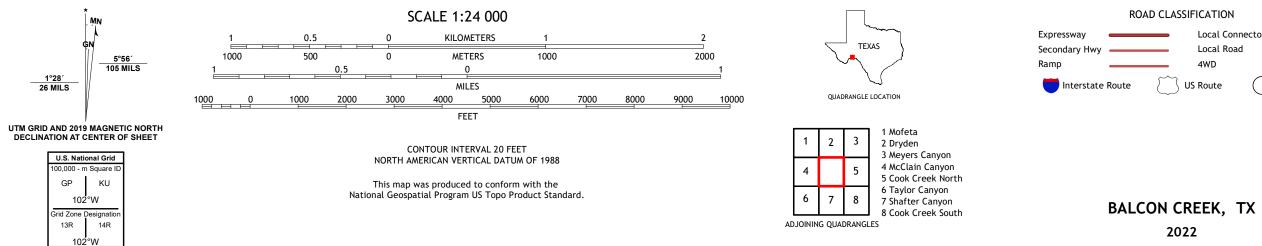

ROAD CLASSIFICATION Local Connector \_\_\_\_\_ Local Road \_\_\_\_\_ \_ 4WD US Route State Route