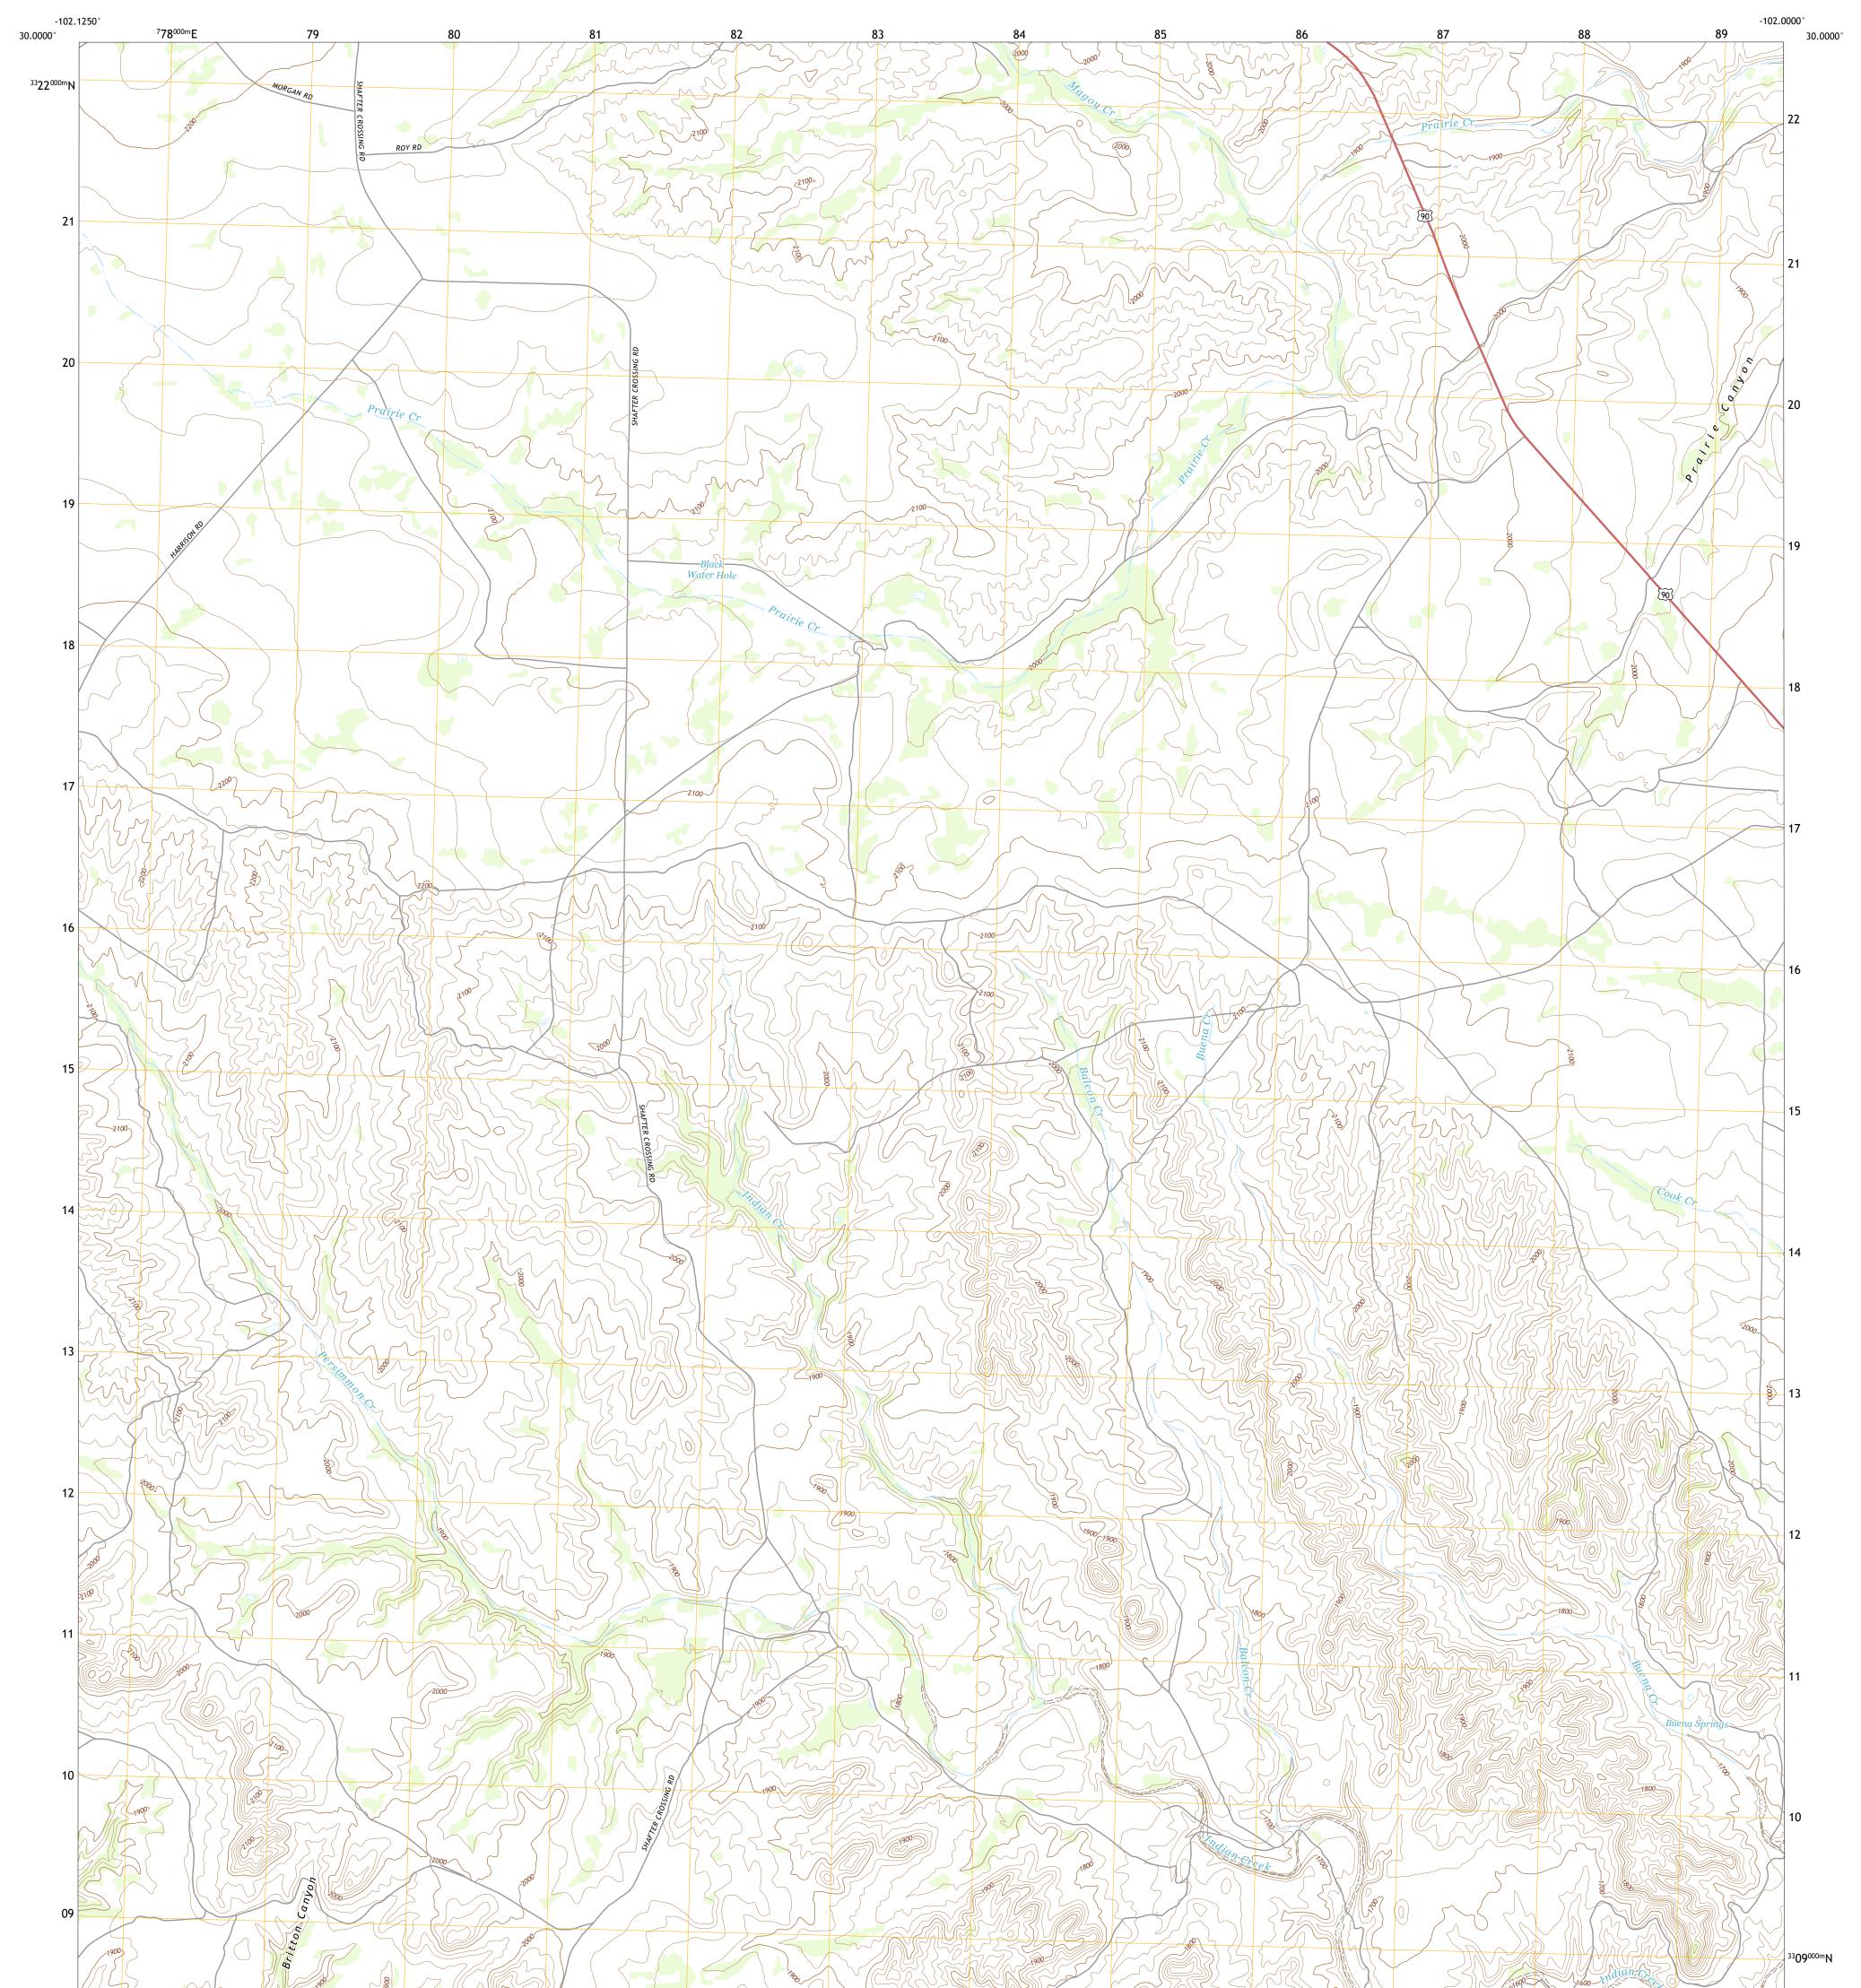

## U.S. DEPARTMENT OF THE INTERIOR U.S. GEOLOGICAL SURVEY









**Produced by the United States Geological Survey** North American Datum of 1983 (NAD83) World Geodetic System of 1984 (WGS84). Projection and 1 000-meter grid:Universal Transverse Mercator, Zone 13R This map is not a legal document. Boundaries may be generalized for this map scale. Private lands within government reservations may not be shown. Obtain permission before entering private lands.

.....NAIP, October 2016 - December 2016 U.S. Census Bureau, 2015 .....GNIS, 1979 - 2015 .....National Hydrography Dataset, 2002 - 2018 .....National Elevation Dataset, 2020 .....Multiple sources; see metadata file 2019 - 2021 Imagery.... Roads..... Names..... Hydrography..... Contours.....Boundaries.....Mul Wetlands... ..FWS National Wetlands Inventory Not Available



ROAD CLASSIFICATION Local C