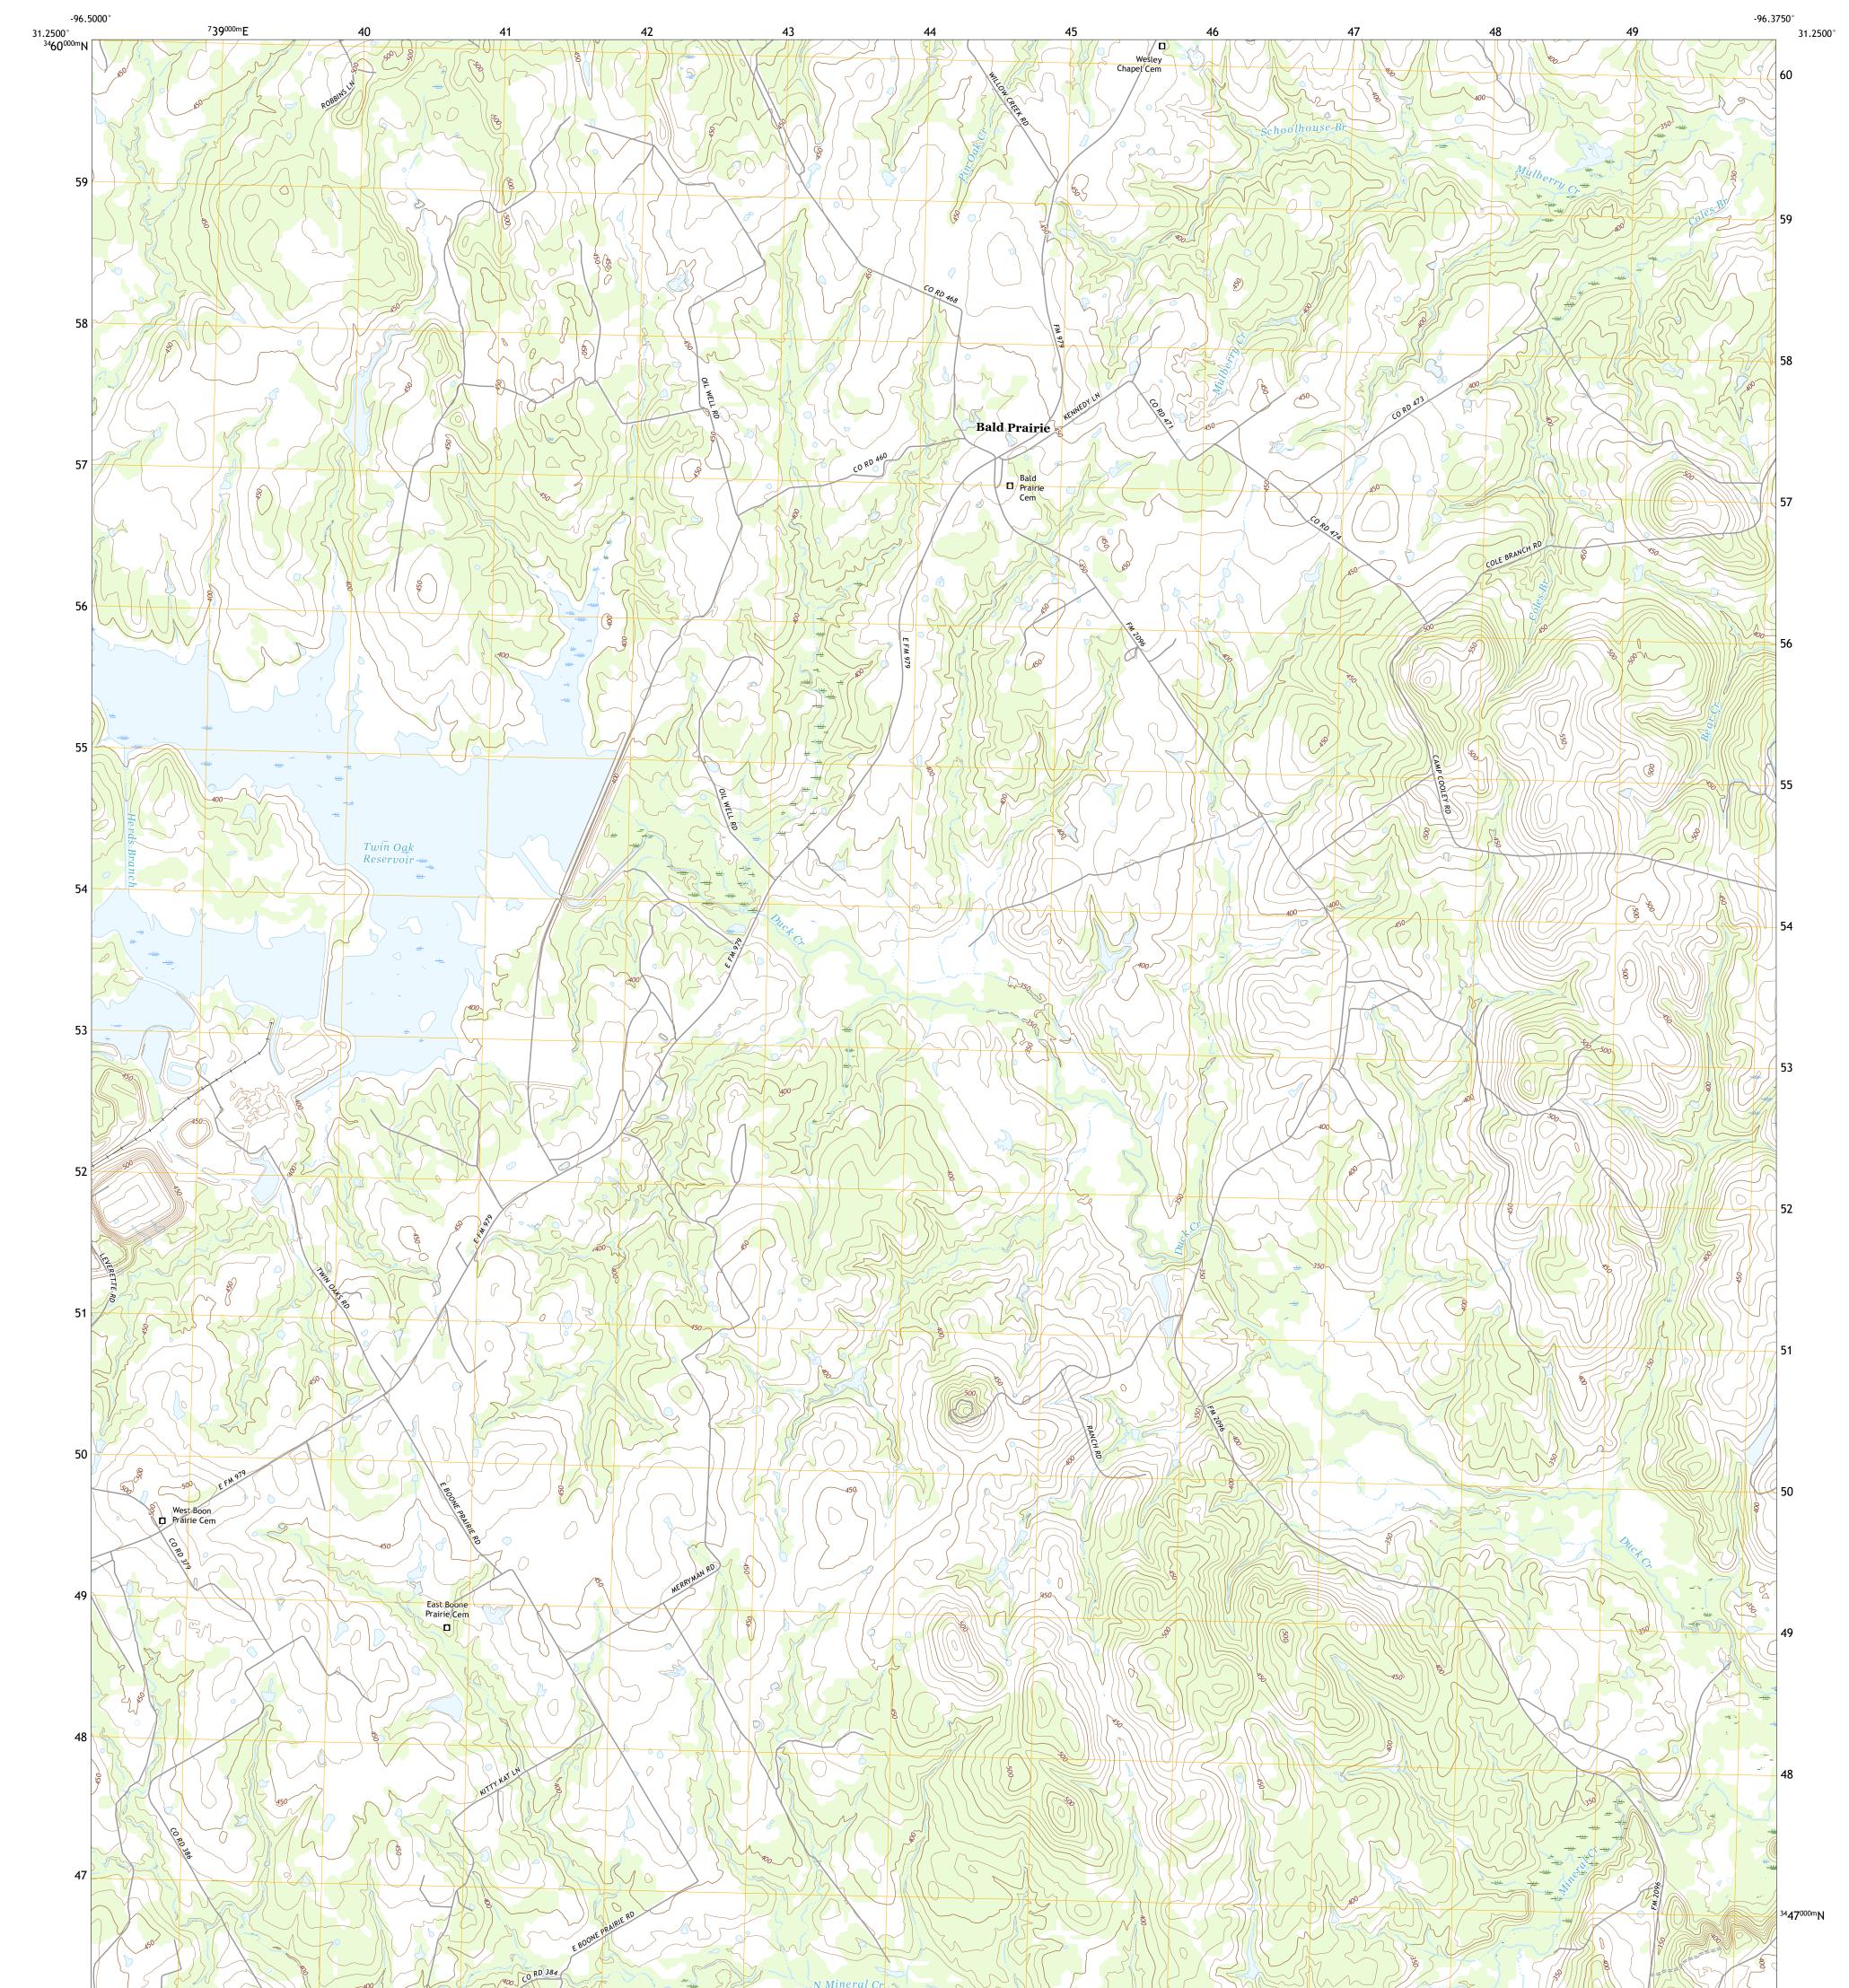

## U.S. DEPARTMENT OF THE INTERIOR U.S. GEOLOGICAL SURVEY

**Produced by the United States Geological Survey** North American Datum of 1983 (NAD83) World Geodetic System of 1984 (WGS84). Projection and 1 000-meter grid:Universal Transverse Mercator, Zone 14R This map is not a legal document. Boundaries may be generalized for this map scale. Private lands within government reservations may not be shown. Obtain permission before entering private lands.

 Imagery......NAIP, October 2016 - November 2016

 Roads......U.S. Census Bureau, 2015 - 2018

 Names......GNIS, 1979 - 2022

 Hydrography....National Hydrography Dataset, 2002 - 2018

 Contours.....National Elevation Dataset, 2019

 Boundaries.....Multiple sources; see metadata file 2019 - 2021

 Wetlands......FWS National Wetlands Inventory Not Available