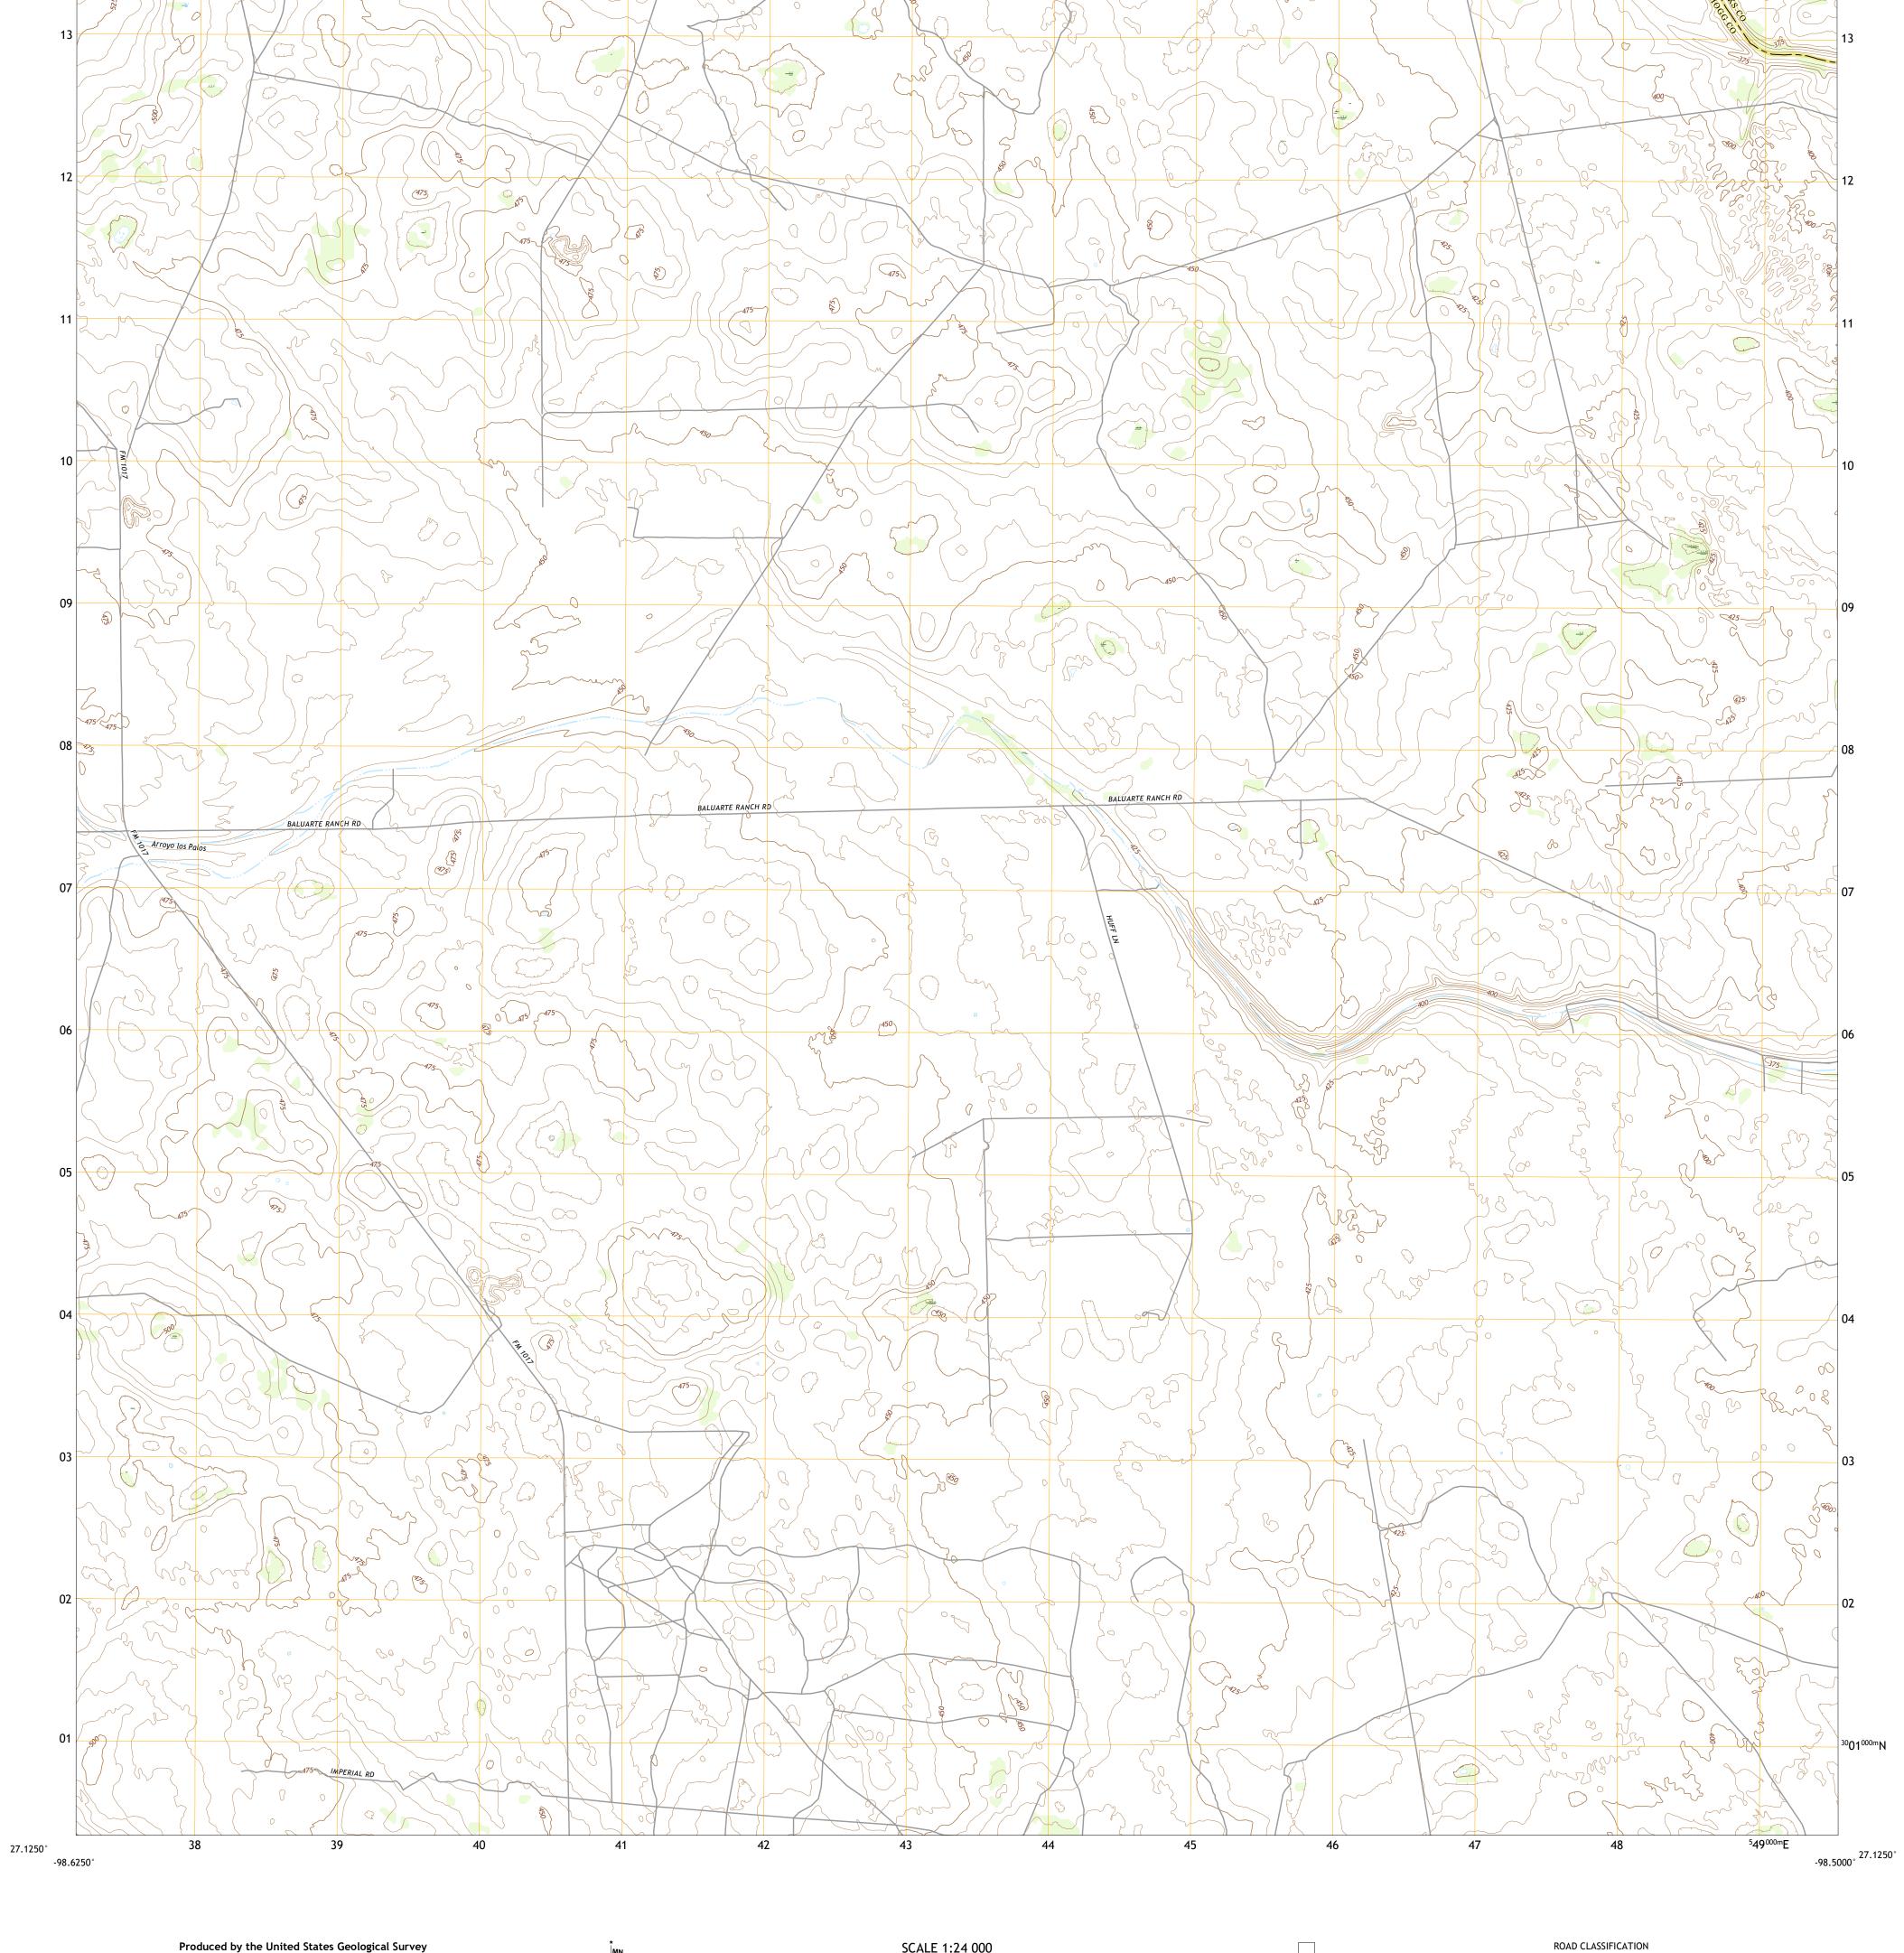

Grid Zone Designation

North American Datum of 1983 (NAD83) World Geodetic System of 1984 (WGS84). Projection and 1 000-meter grid:Universal Transverse Mercator, Zone 14R

entering private lands.

Hydrography..... Contours....

Imagery.... Roads..... Names.....

Boundaries....

This map is not a legal document. Boundaries may be generalized for this map scale. Private lands within government reservations may not be shown. Obtain permission before

..FWS National Wetlands Inventory Not Available

ADJOINING QUADRANGLES

4 McCampbell Ranch 5 Palomas Ranch NW

6 Alta Vista Ranch SW 7 Alta Vista Ranch 8 Palomas Ranch SW