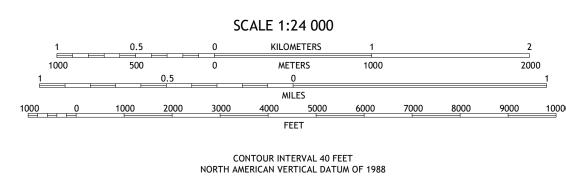

UTM GRID AND 2019 MAGNETIC NORTH DECLINATION AT CENTER OF SHEET

U.S. National Grid 100,000 - m Square ID

FN

Grid Zone Designation

Produced by the United States Geological Survey
North American Datum of 1983 (NAD83)
World Geodetic System of 1984 (WGS84). Projection and
1 000-meter grid:Universal Transverse Mercator, Zone 13R

This map is not a legal document. Boundaries may be generalized for this map scale. Private lands within government reservations may not be shown. Obtain permission before

entering private lands.

Hydrography..... Contours.....Mul

Imagery.... Roads..... Names.....



This map was produced to conform with the National Geospatial Program US Topo Product Standard.



ROAD CLASSIFICATION

US Route

Secondary Hwy -

Interstate Route

Ramp

Local Connector —

State Route

Local Road

4WD