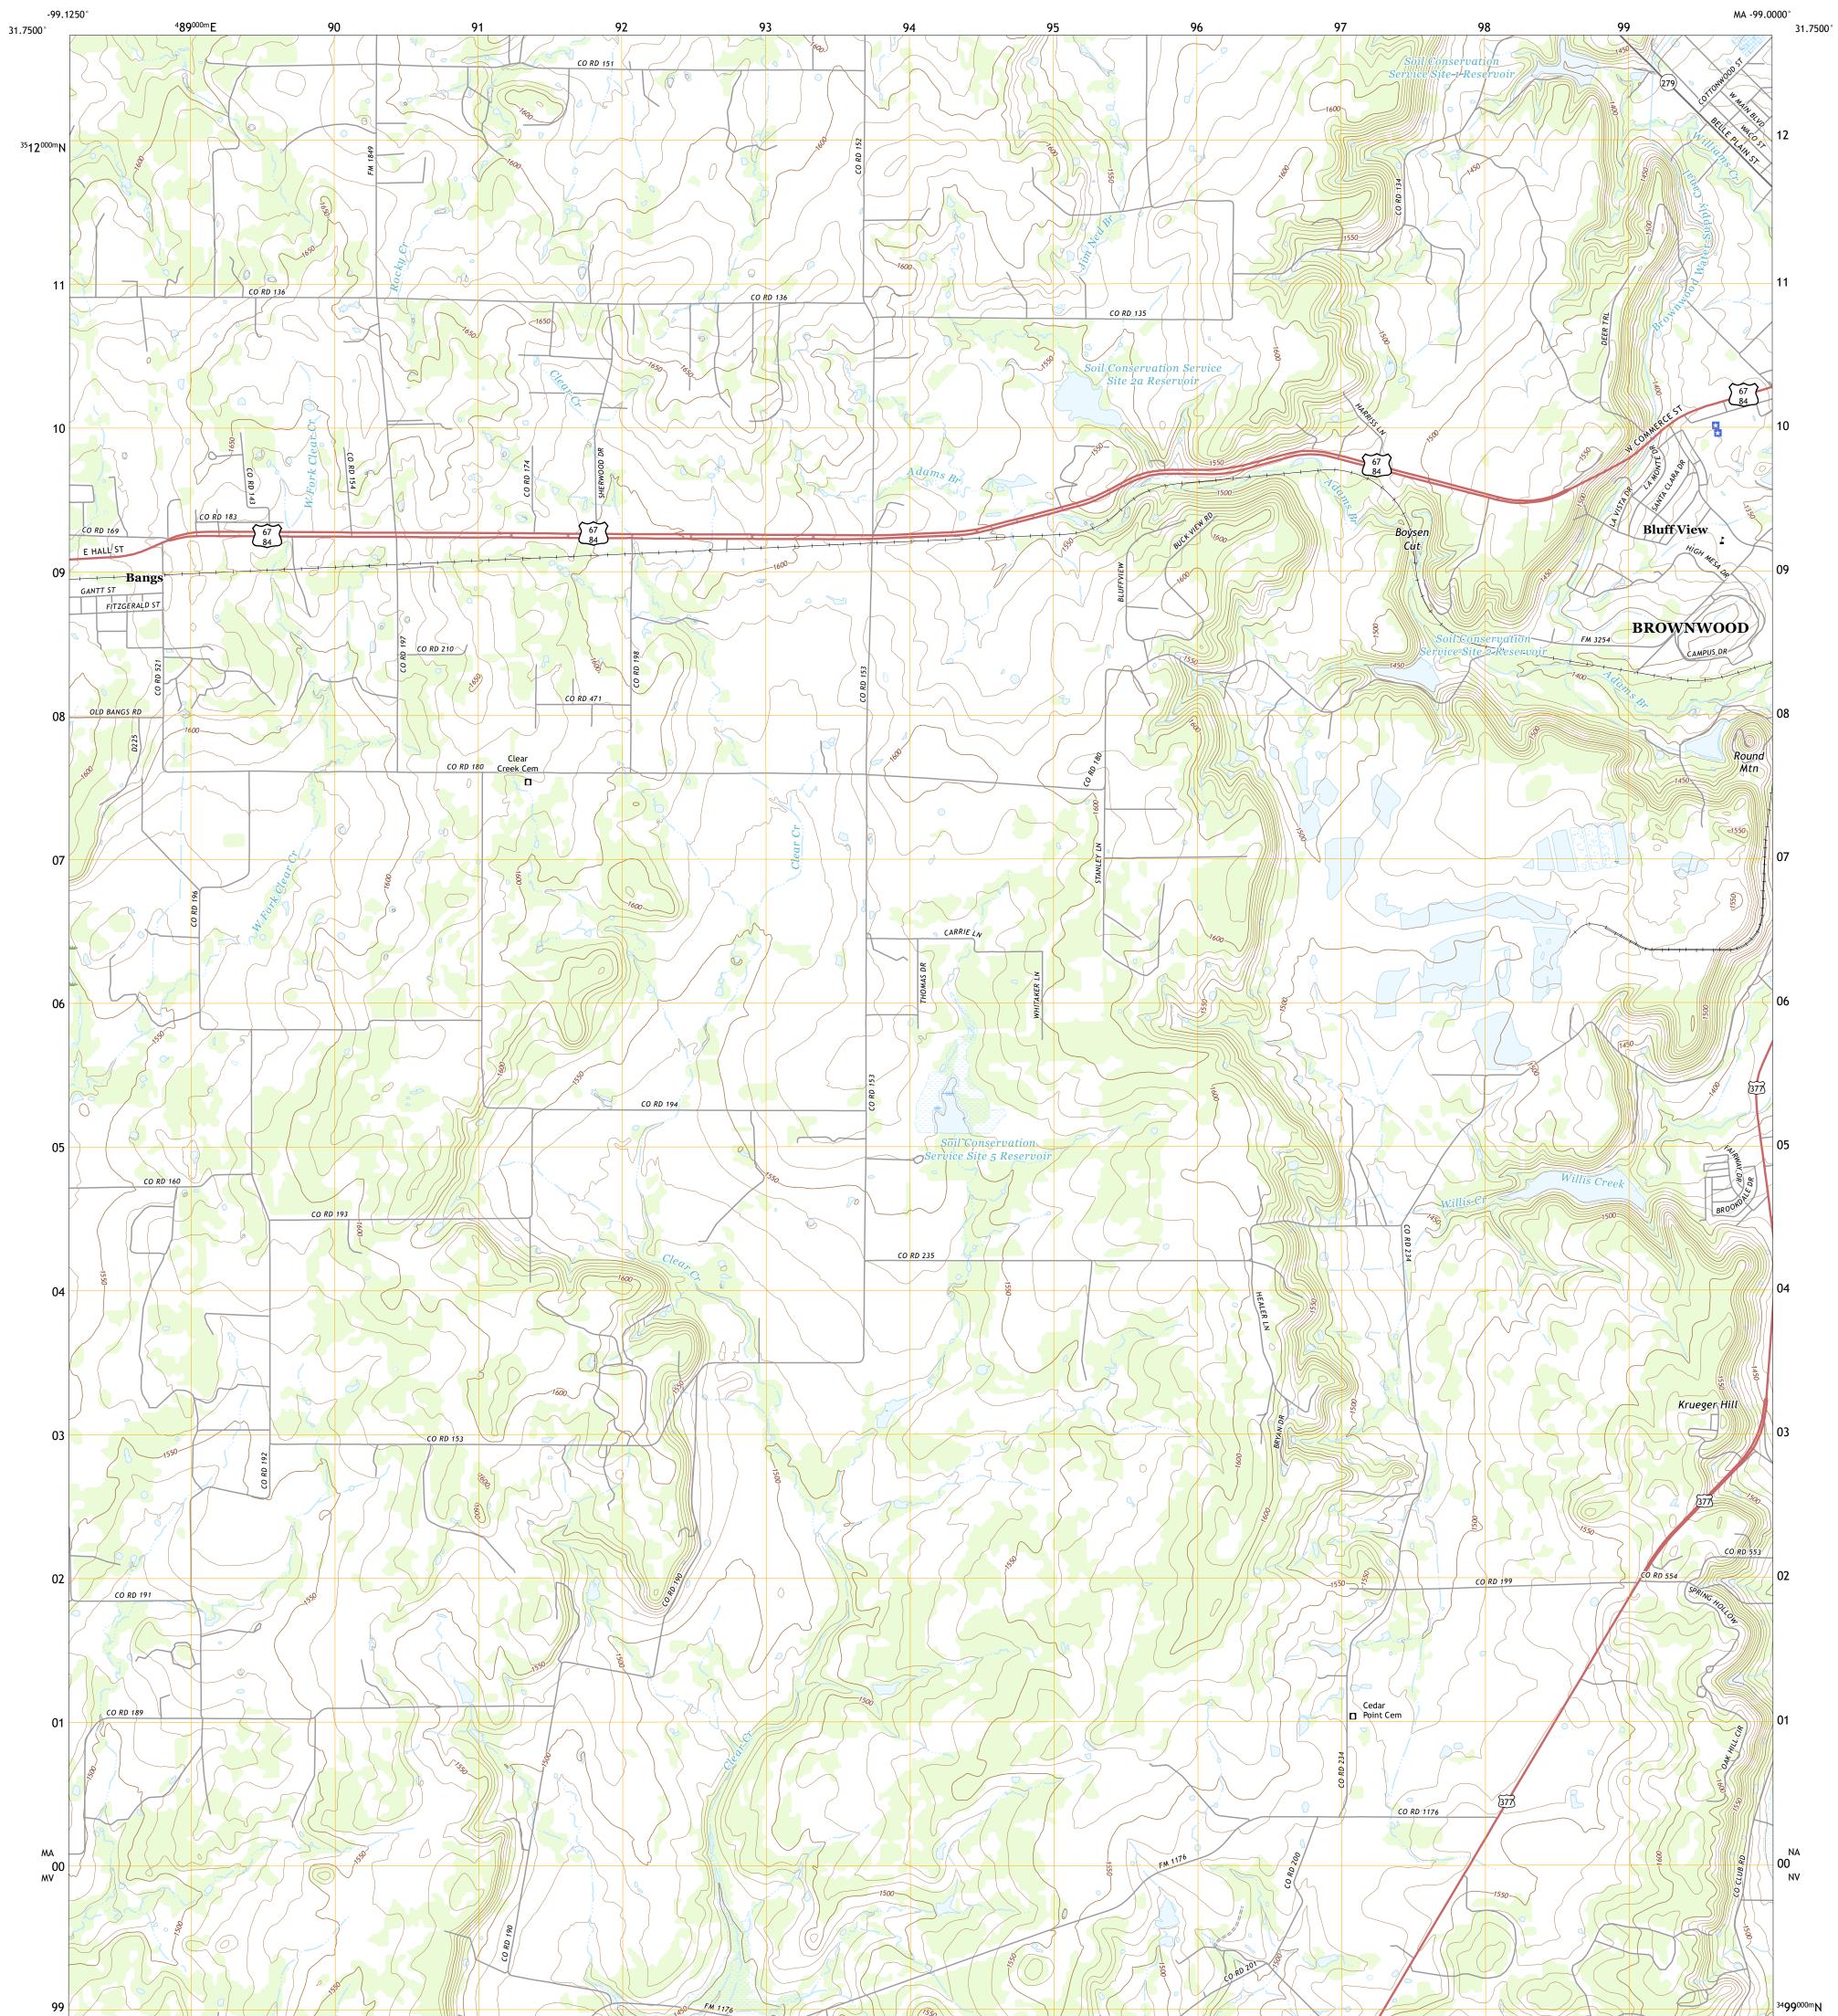

## U.S. DEPARTMENT OF THE INTERIOR U.S. GEOLOGICAL SURVEY

BANGS EAST QUADRANGLE TEXAS - BROWN COUNTY 7.5-MINUTE SERIES

Produced by the United States Geological Survey North American Datum of 1983 (NAD83) World Geodetic System of 1984 (WGS84). Projection and 1 000-meter grid:Universal Transverse Mercator, Zone 14R This map is not a legal document. Boundaries may be generalized for this map scale. Private lands within government reservations may not be shown. Obtain permission before entering private lands.

 Imagery......NAIP, August 2016 - November 2016

 Roads.......U.S. Census Bureau, 2015 - 2018

 Names.......GNIS, 1979 - 2022

 Hydrography.....National Hydrography Dataset, 2002 - 2018

 Contours.....National Elevation Dataset, 2021

 Boundaries.....Nultiple sources; see metadata file 2019 - 2021

 Wetlands......FWS National Wetlands Inventory Not Available