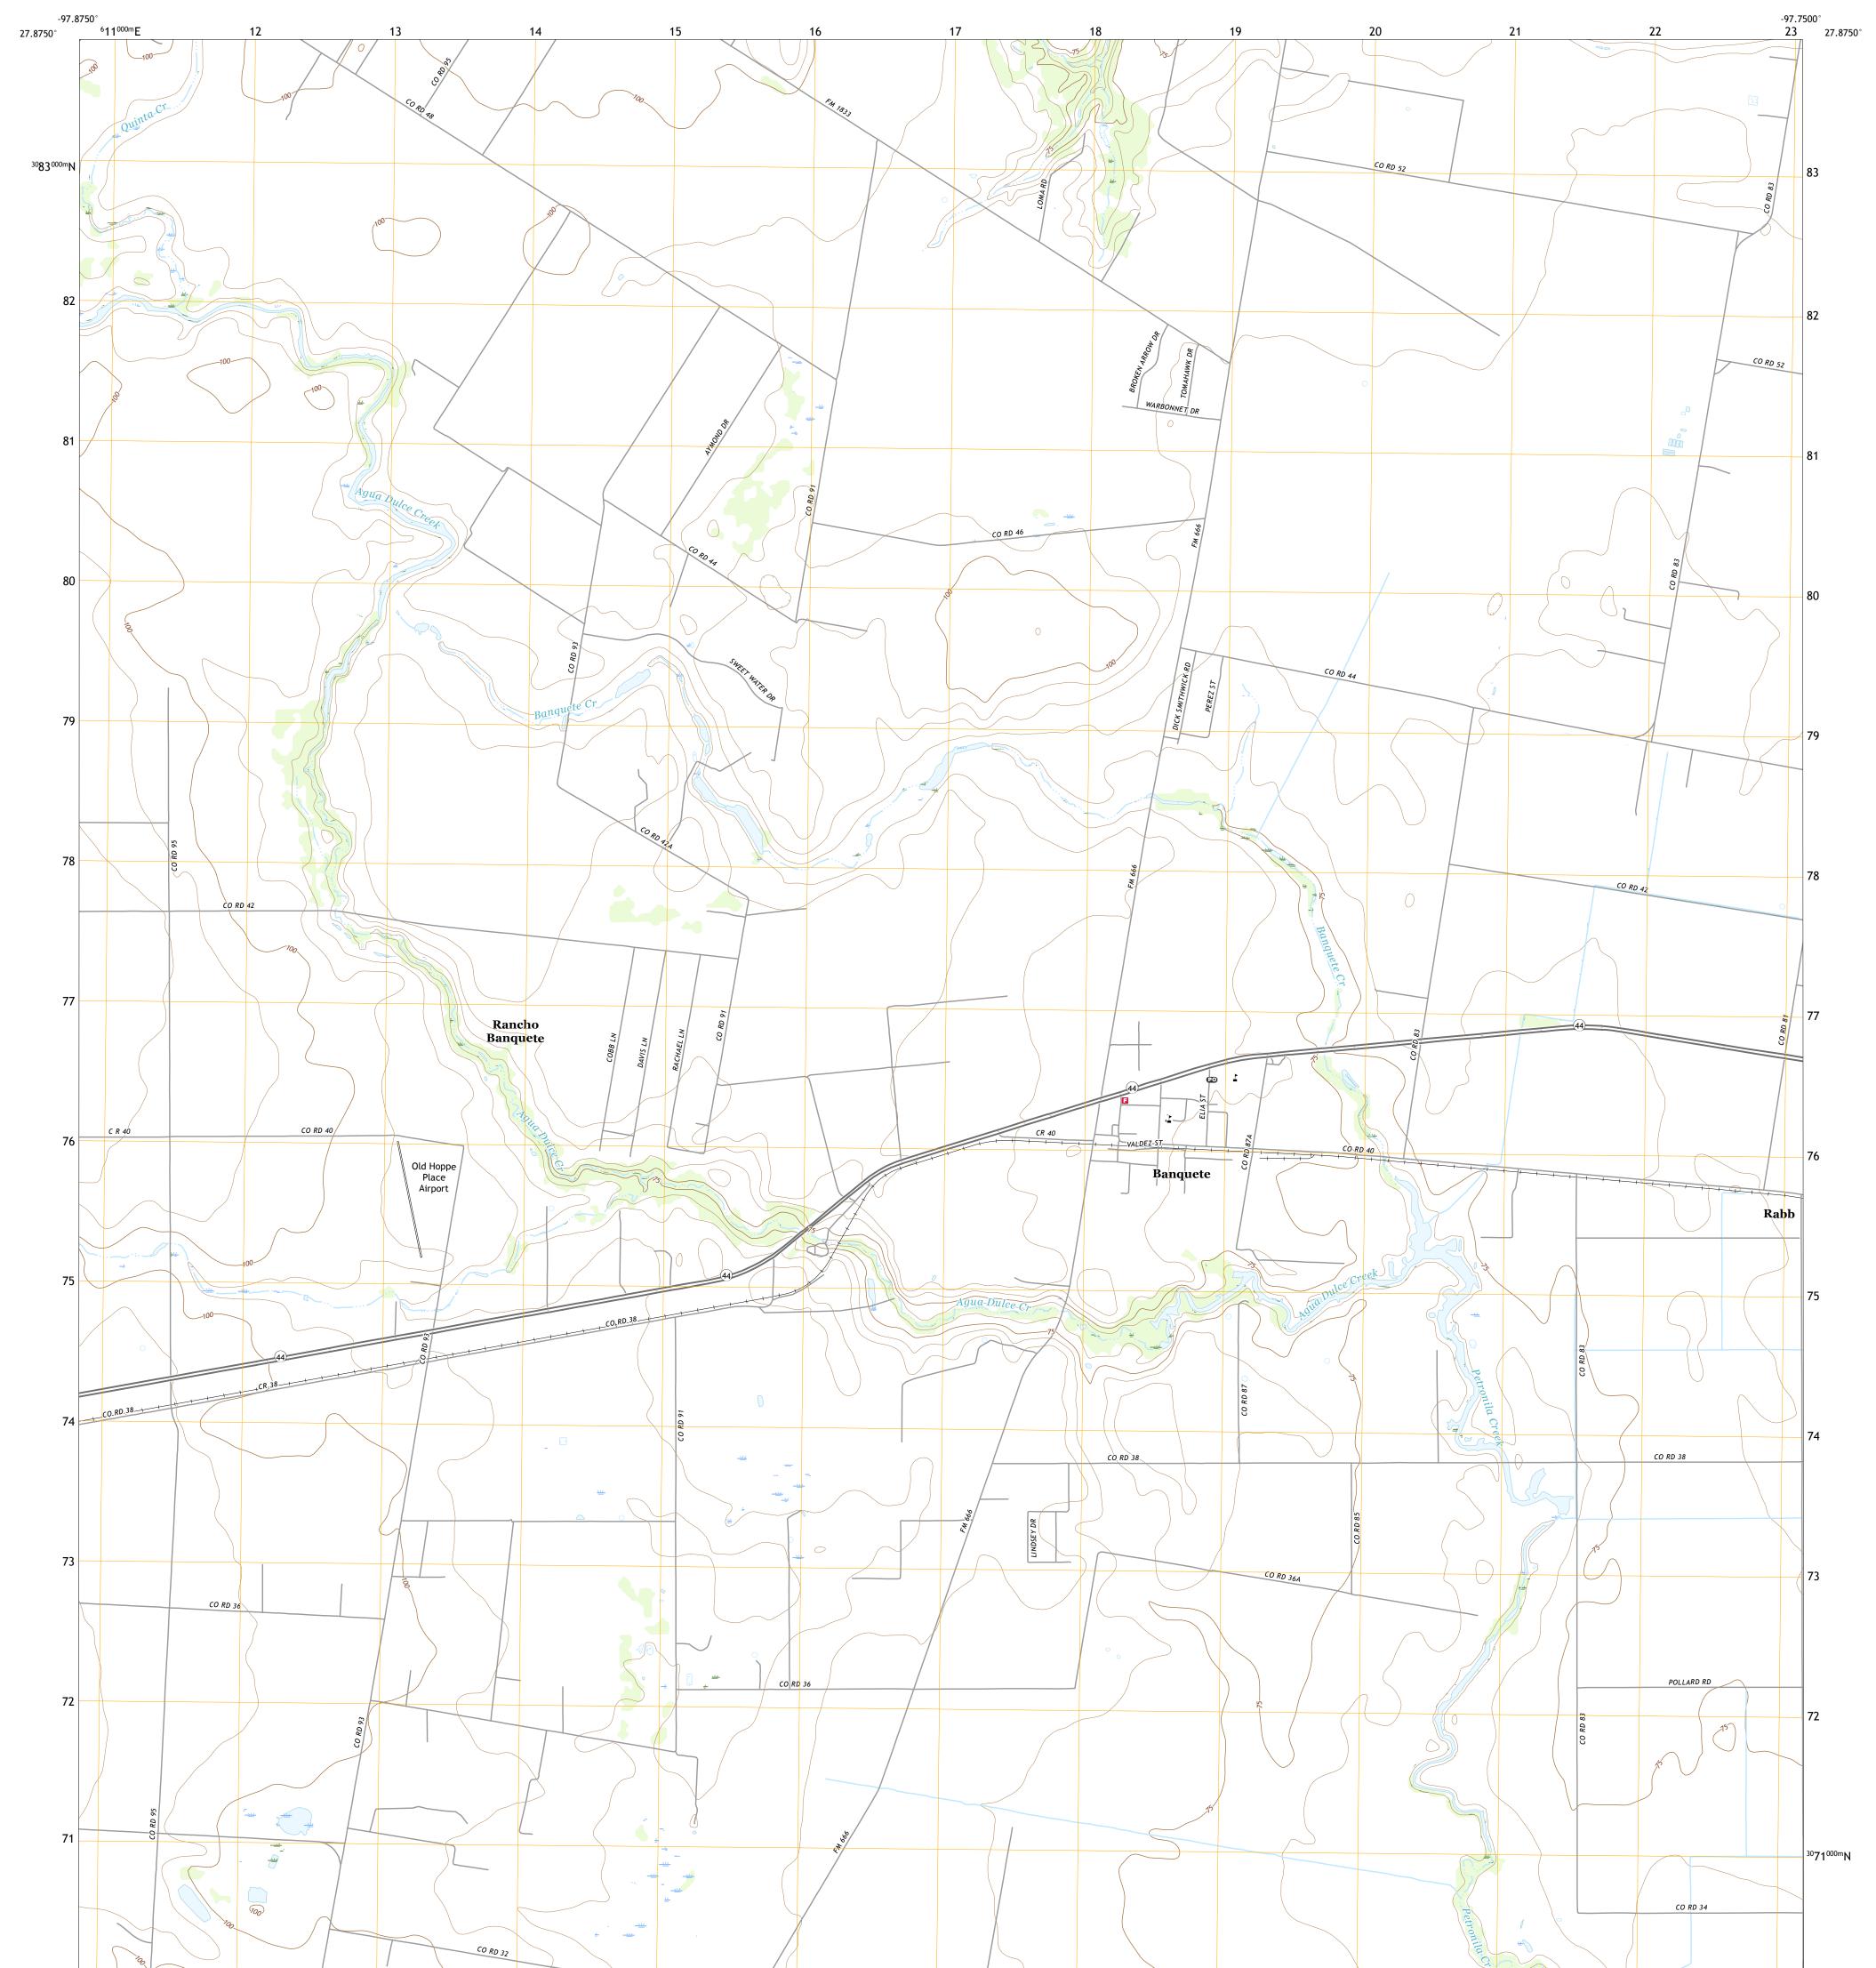

## U.S. DEPARTMENT OF THE INTERIOR U.S. GEOLOGICAL SURVEY

Produced by the United States Geological Survey North American Datum of 1983 (NAD83) World Geodetic System of 1984 (WGS84). Projection and 1 000-meter grid:Universal Transverse Mercator, Zone 14R This map is not a legal document. Boundaries may be generalized for this map scale. Private lands within government reservations may not be shown. Obtain permission before entering private lands.

Imagery... Roads..... Names..... Hydrography...... Contours..... Boundaries... Wetlands... ..FWS National Wetlands Inventory 1992 - 2006