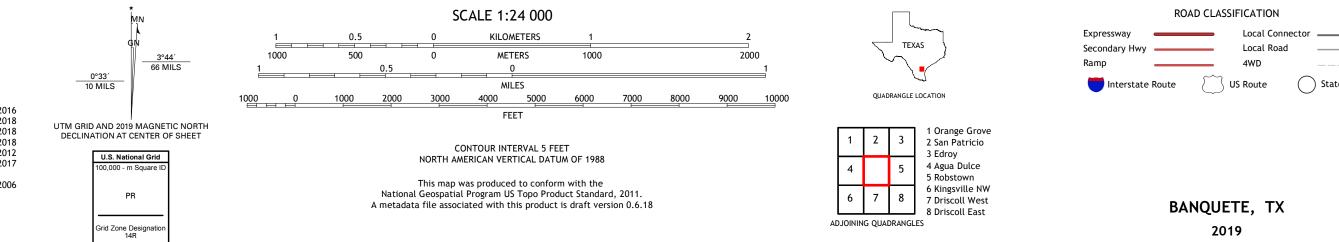

## U.S. DEPARTMENT OF THE INTERIOR U.S. GEOLOGICAL SURVEY

Produced by the United States Geological Survey North American Datum of 1983 (NAD83) World Geodetic System of 1984 (WGS84). Projection and 1 000-meter grid:Universal Transverse Mercator, Zone 14R This map is not a legal document. Boundaries may be generalized for this map scale. Private lands within government reservations may not be shown. Obtain permission before entering private lands.

## NSN. 7643016394955 NGA REF NO. US GS X 24 K 69 2 59

\_\_\_\_

State Route