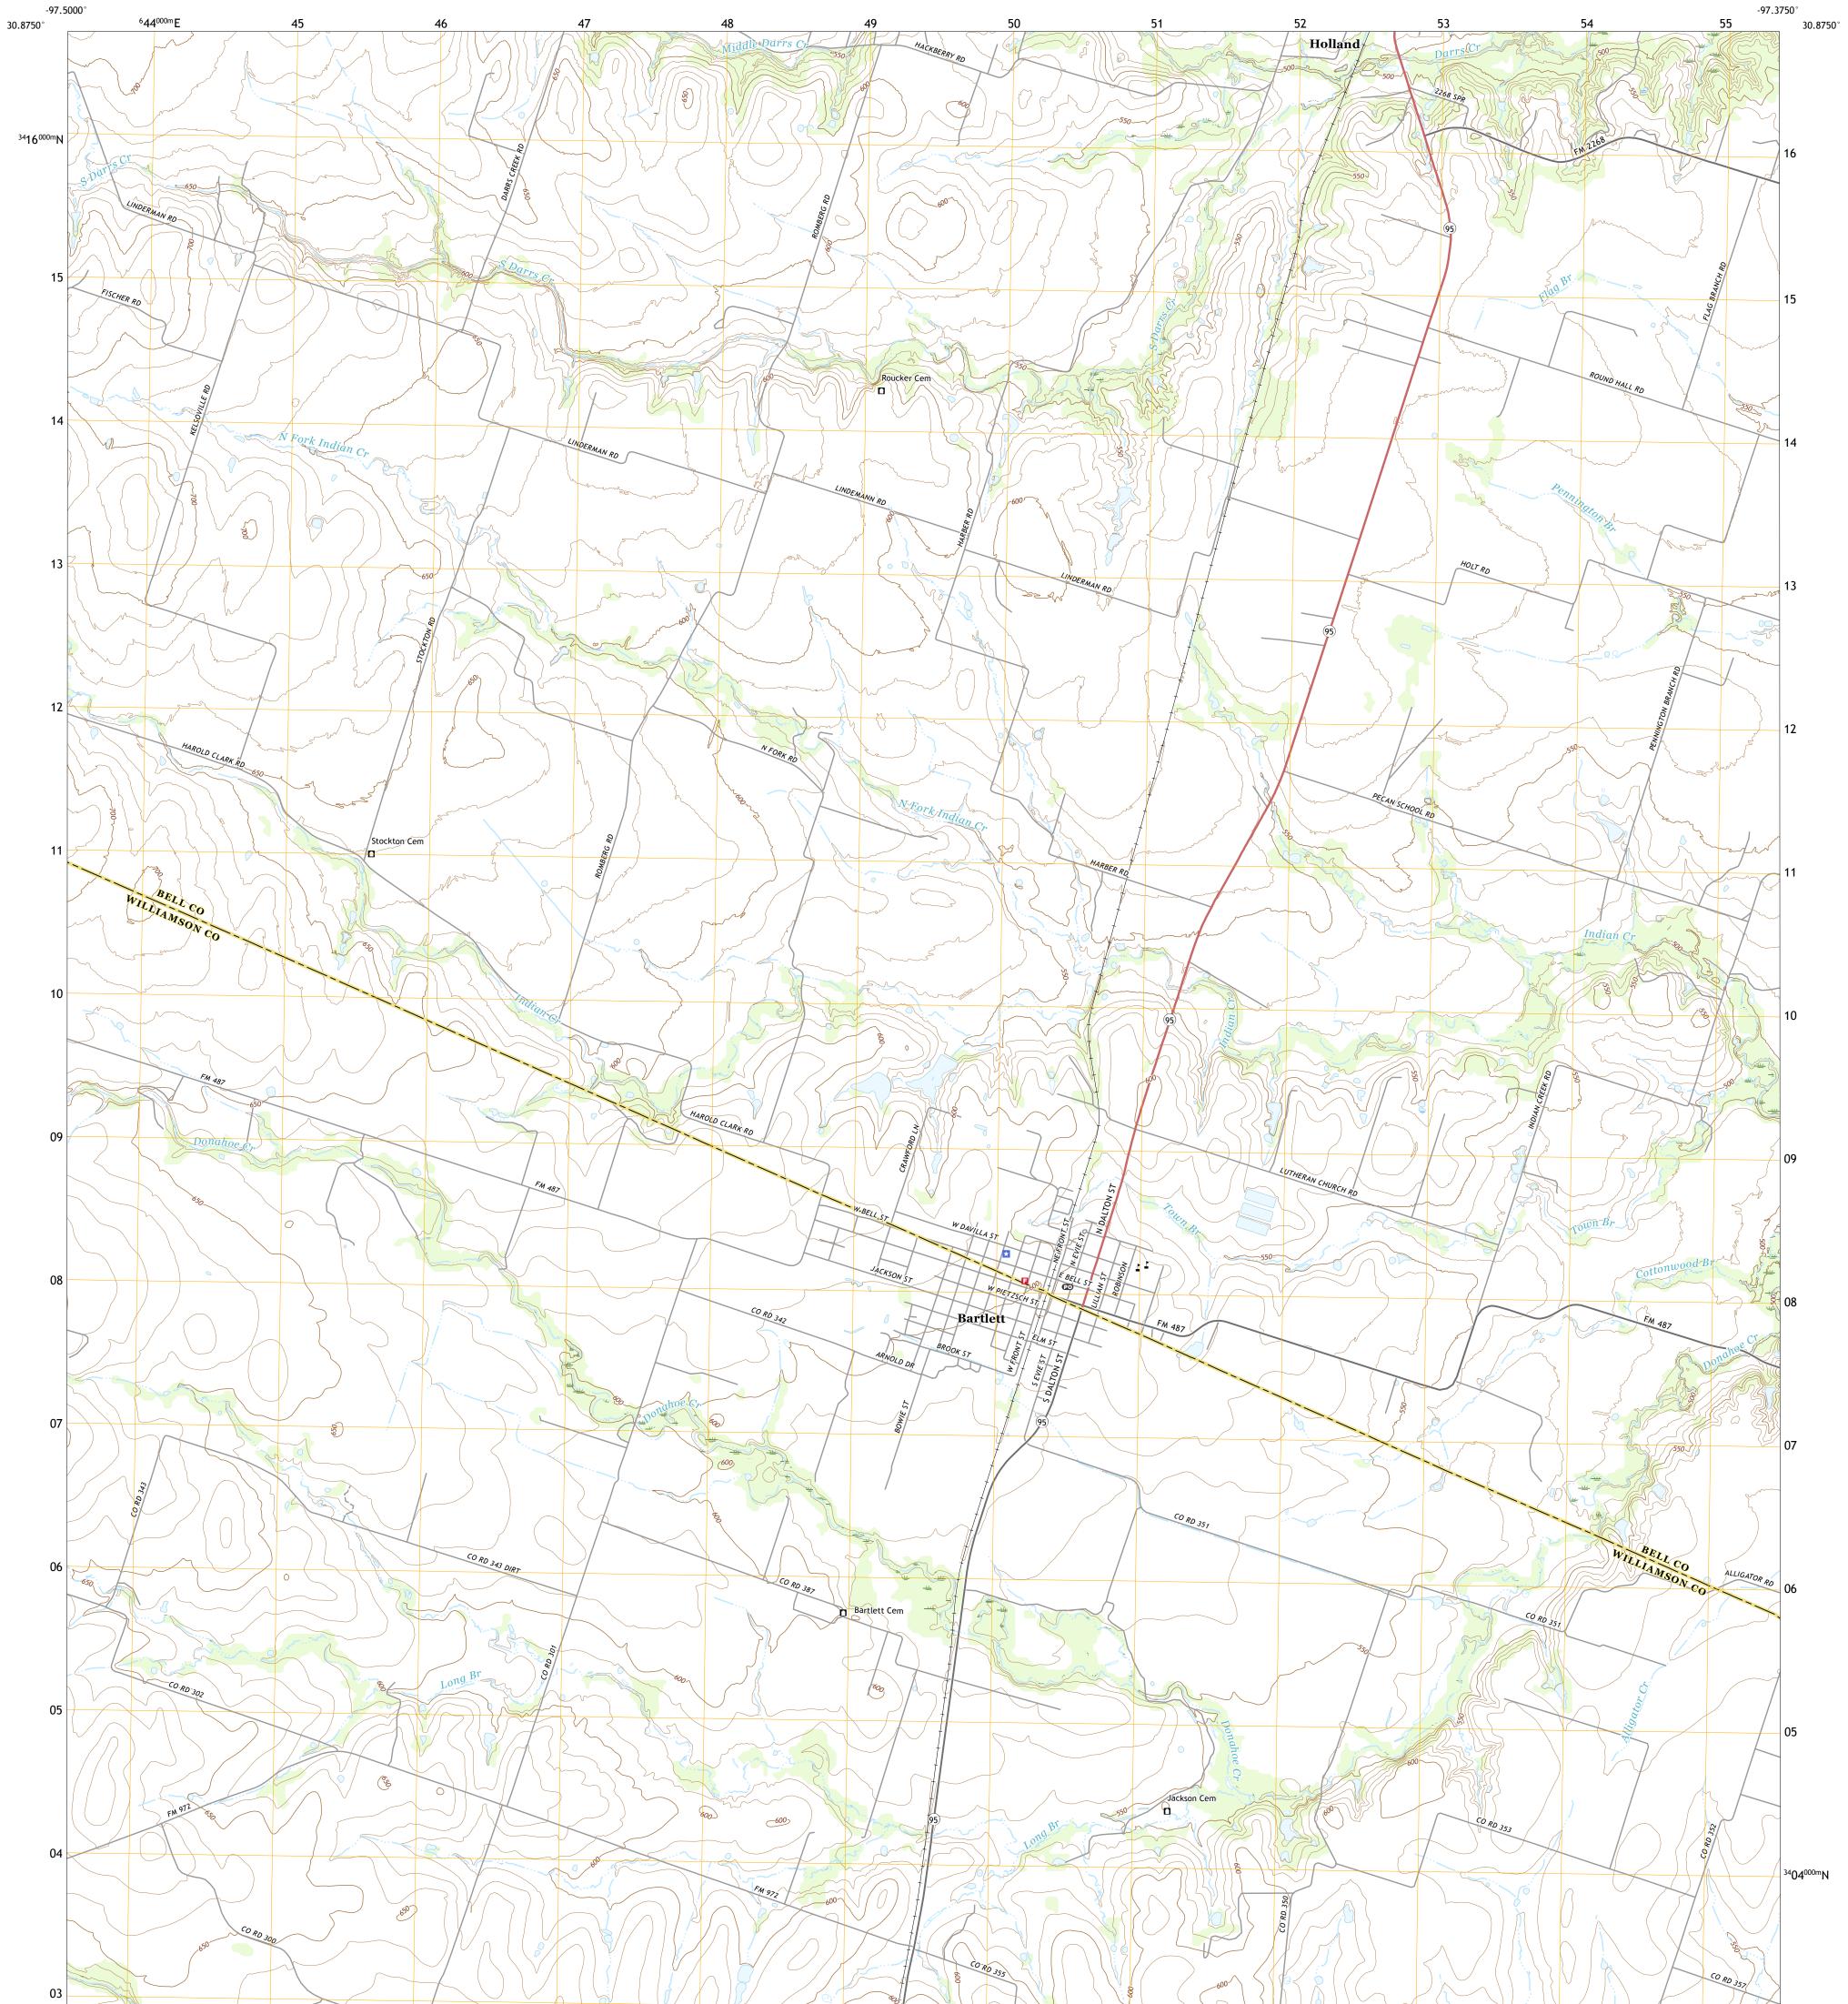

## U.S. DEPARTMENT OF THE INTERIOR U.S. GEOLOGICAL SURVEY

BARTLETT QUADRANGLE TEXAS 7.5-MINUTE SERIES

Produced by the United States Geological Survey North American Datum of 1983 (NAD83) World Geodetic System of 1984 (WGS84). Projection and 1 000-meter grid:Universal Transverse Mercator, Zone 14R This map is not a legal document. Boundaries may be generalized for this map scale. Private lands within government reservations may not be shown. Obtain permission before entering private lands.