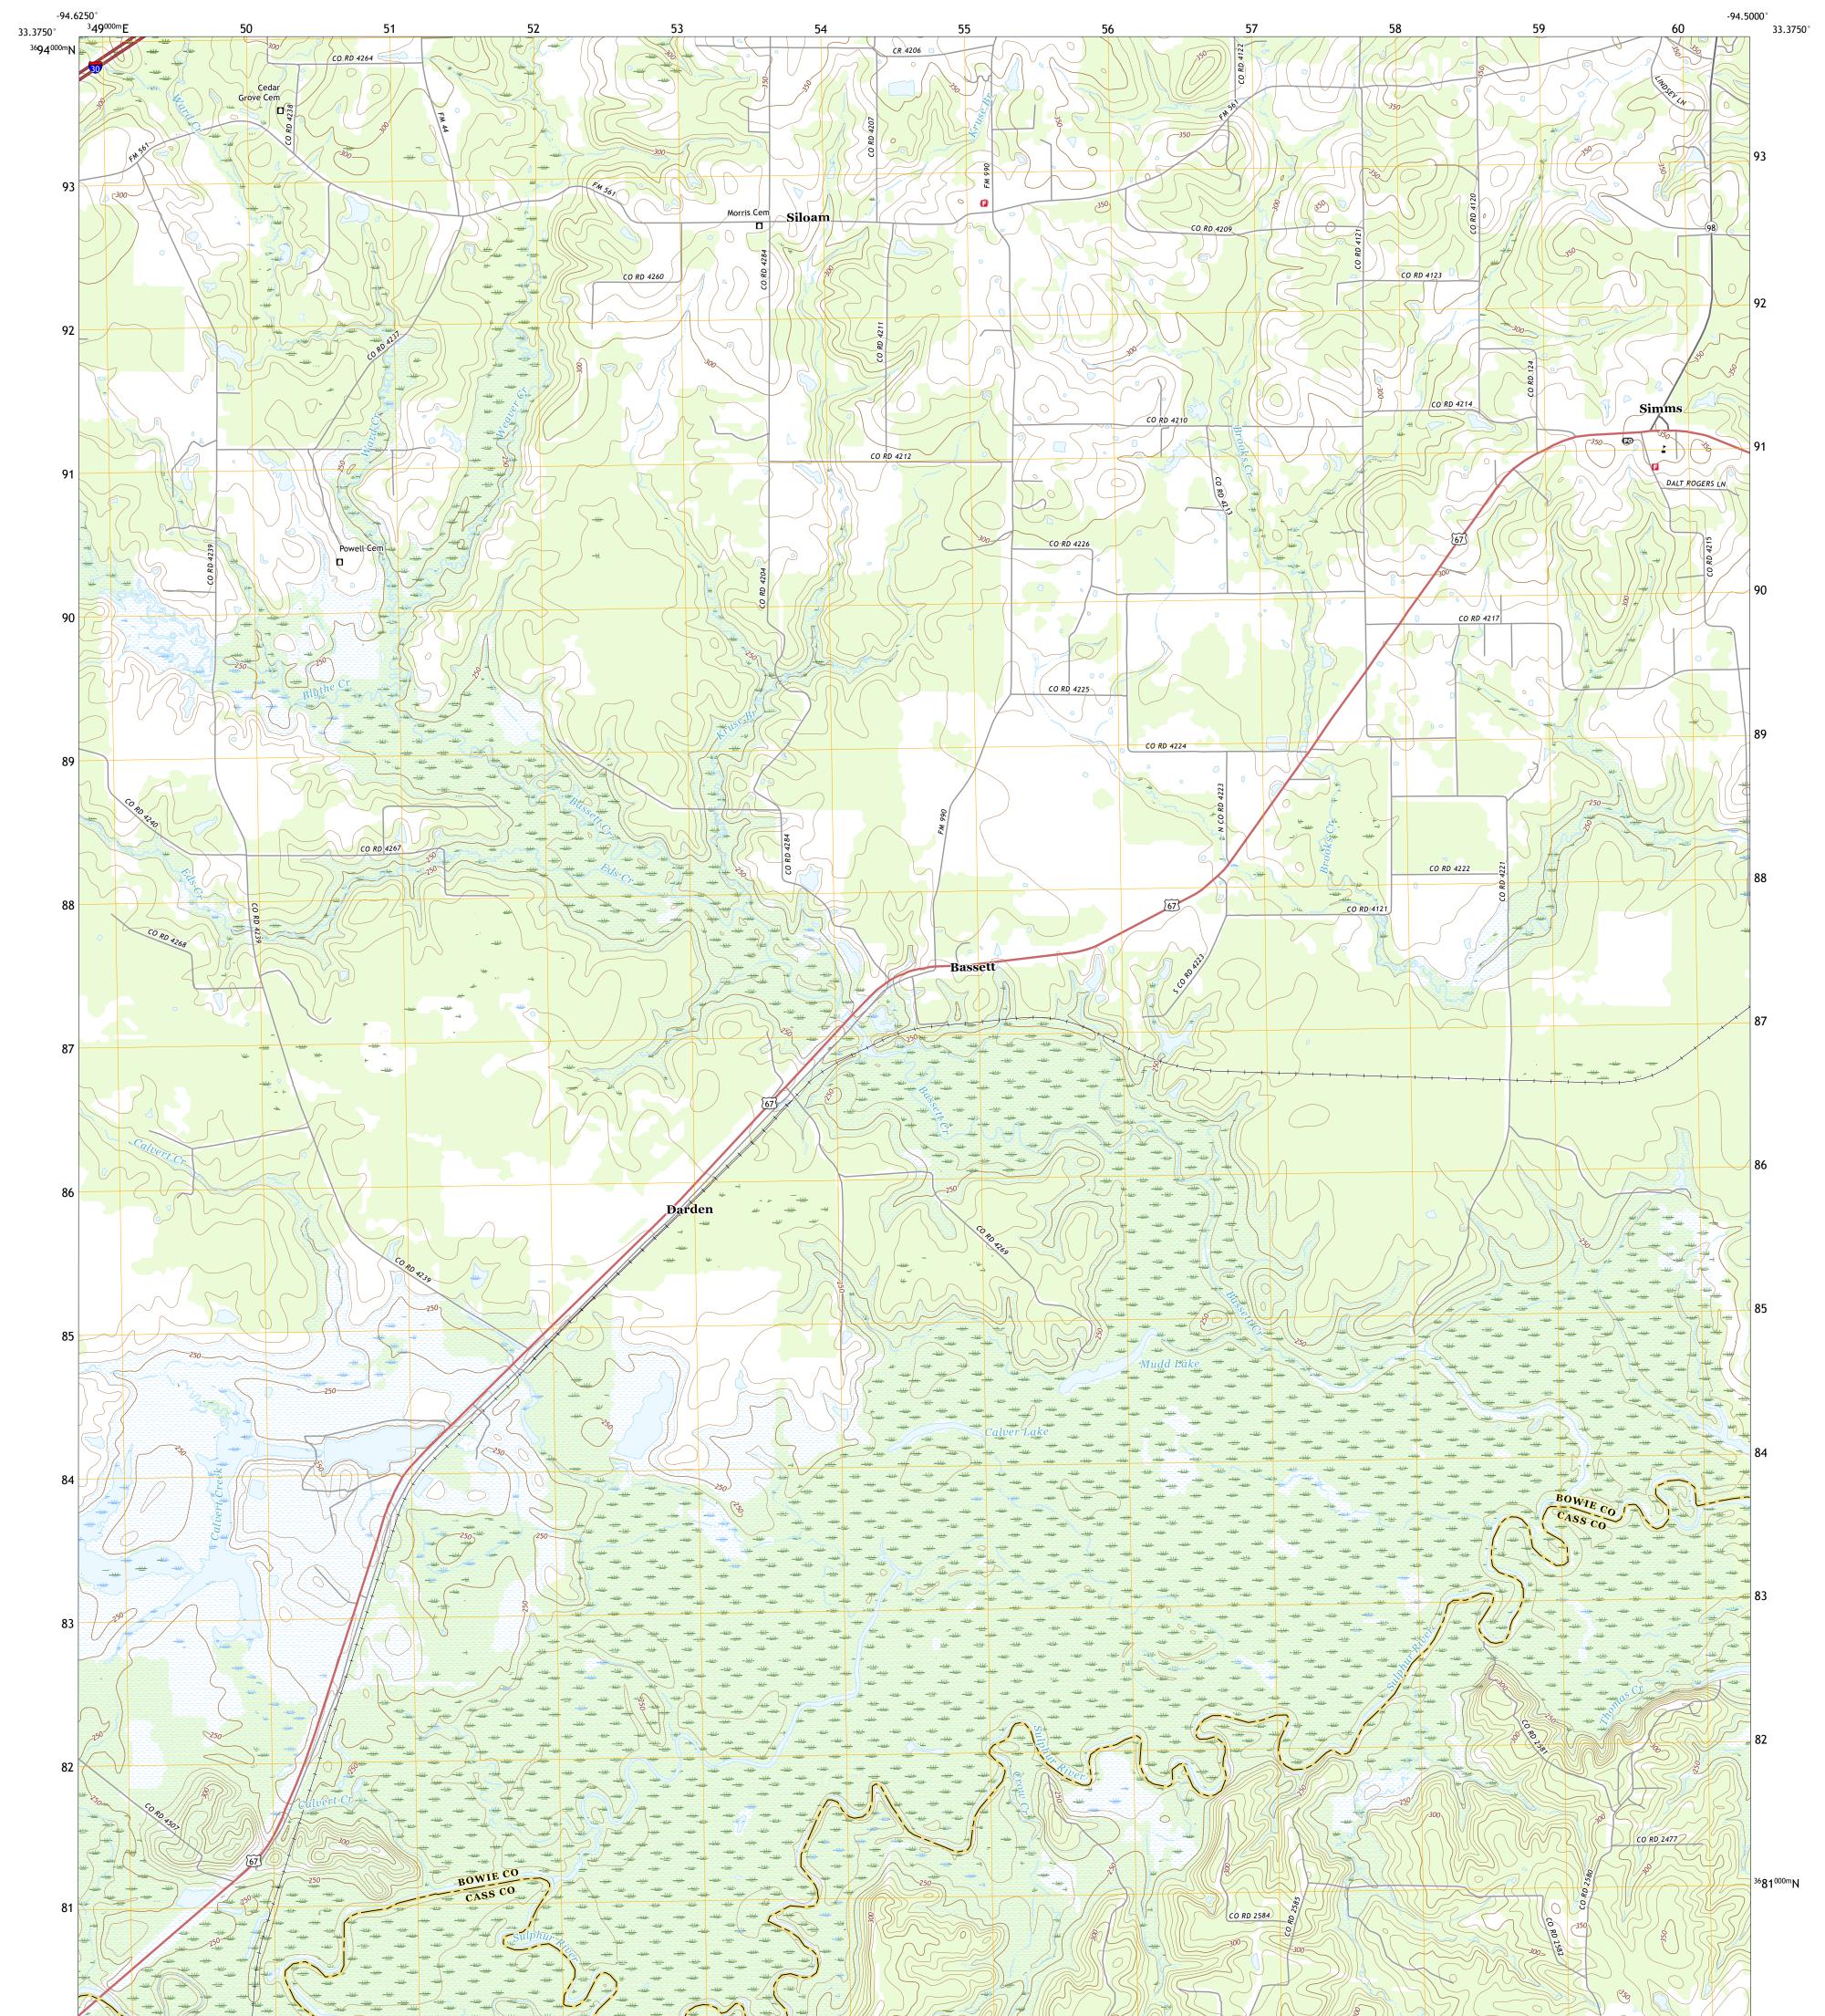

## U.S. DEPARTMENT OF THE INTERIOR U.S. GEOLOGICAL SURVEY

BASSETT QUADRANGLE TEXAS 7.5-MINUTE SERIES

Produced by the United States Geological Survey North American Datum of 1983 (NAD83) World Geodetic System of 1984 (WGS84). Projection and 1 000-meter grid:Universal Transverse Mercator, Zone 15S This map is not a legal document. Boundaries may be generalized for this map scale. Private lands within government reservations may not be shown. Obtain permission before entering private lands.