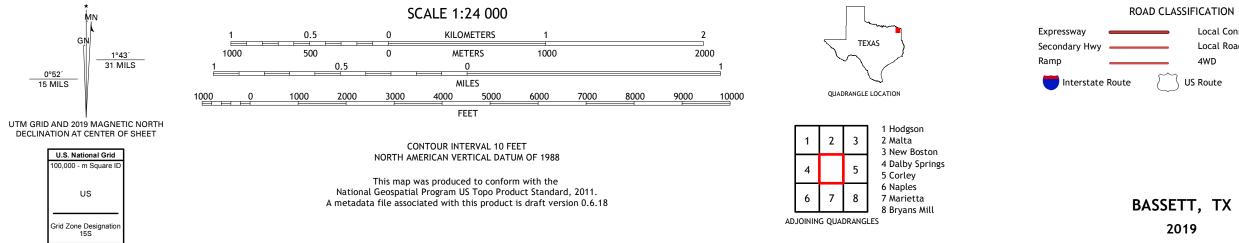

## U.S. DEPARTMENT OF THE INTERIOR U.S. GEOLOGICAL SURVEY

BASSETT QUADRANGLE TEXAS 7.5-MINUTE SERIES

Produced by the United States Geological Survey North American Datum of 1983 (NAD83) World Geodetic System of 1984 (WGS84). Projection and 1 000-meter grid:Universal Transverse Mercator, Zone 15S This map is not a legal document. Boundaries may be generalized for this map scale. Private lands within government reservations may not be shown. Obtain permission before entering private lands.

2019