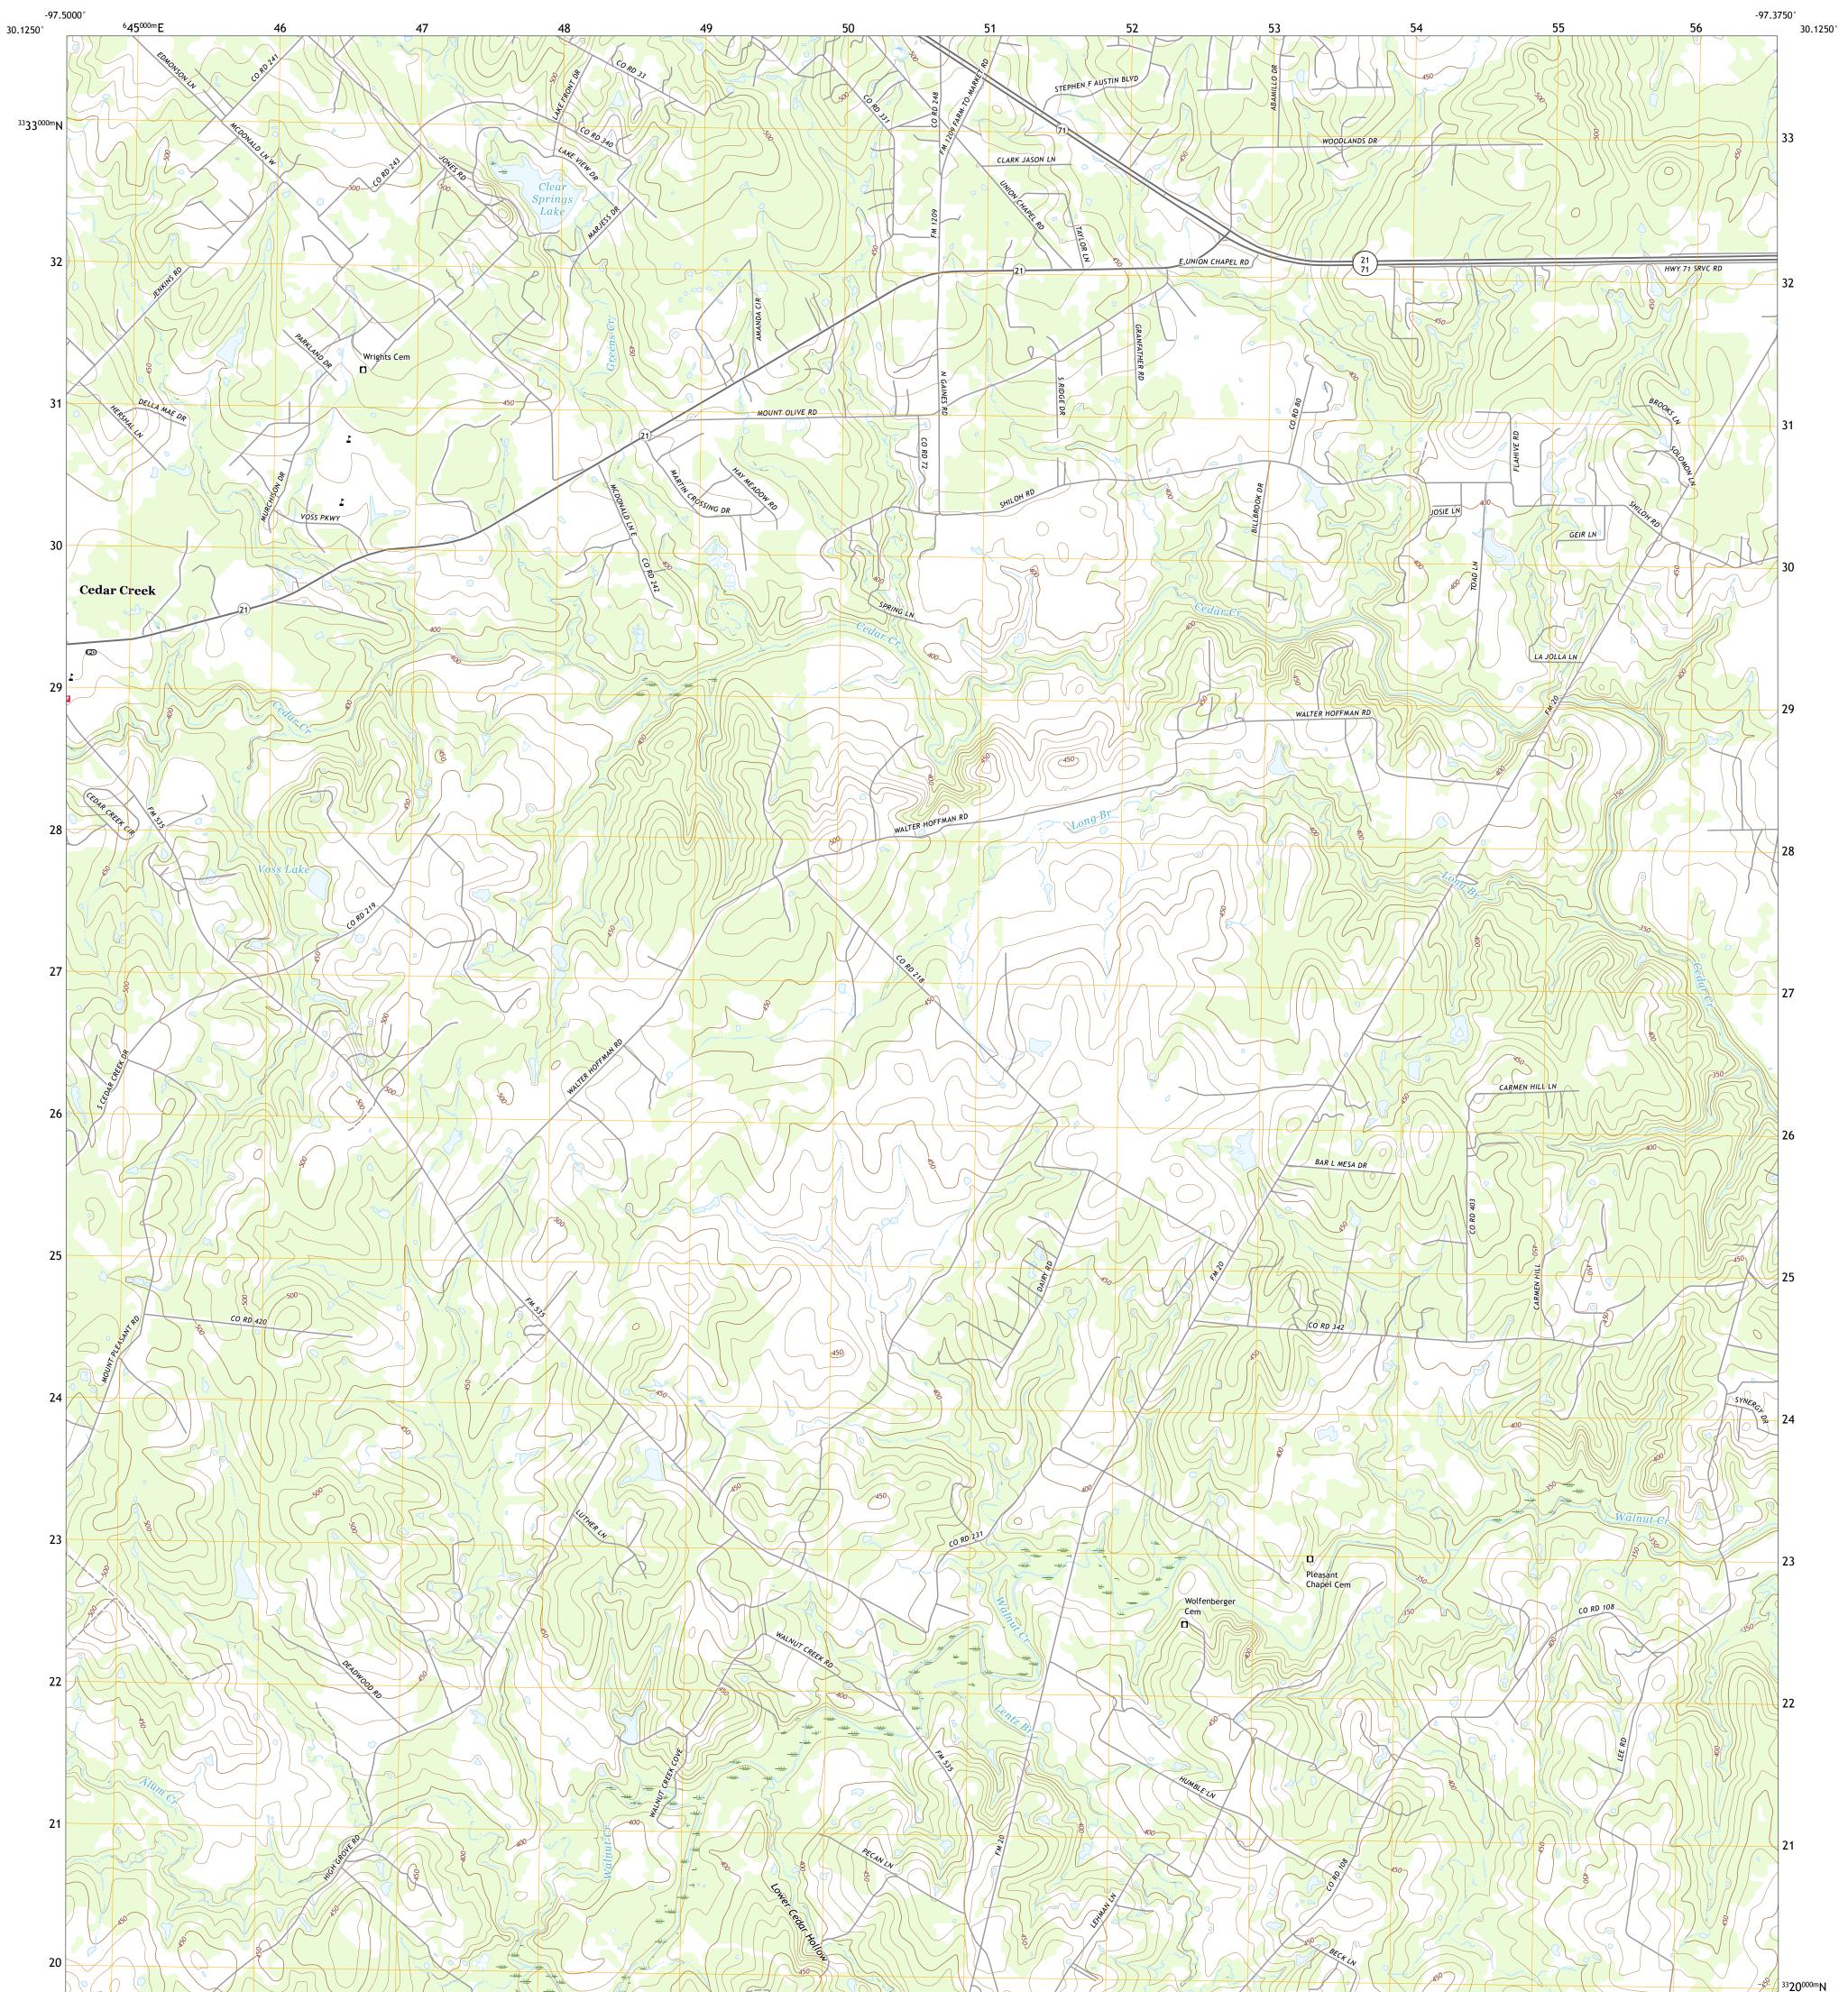

## U.S. DEPARTMENT OF THE INTERIOR U.S. GEOLOGICAL SURVEY

BASTROP SW QUADRANGLE TEXAS - BASTROP COUNTY 7.5-MINUTE SERIES

Produced by the United States Geological Survey North American Datum of 1983 (NAD83) World Geodetic System of 1984 (WGS84). Projection and 1 000-meter grid:Universal Transverse Mercator, Zone 14R This map is not a legal document. Boundaries may be generalized for this map scale. Private lands within government reservations may not be shown. Obtain permission before entering private lands.

.....NAIP, September 2016 - November 2016 U.S. Census Bureau, 2015 ......GNIS, 1979 - 2018 ......National Hydrography Dataset, 2000 - 2018 .....National Elevation Dataset, 2002 - 2008 .....Multiple sources; see metadata file 2016 - 2017 Imagery.... Roads..... Names..... Hydrography..... Contours.... Boundaries... Wetlands... ..FWS National Wetlands Inventory 1982 - 2005