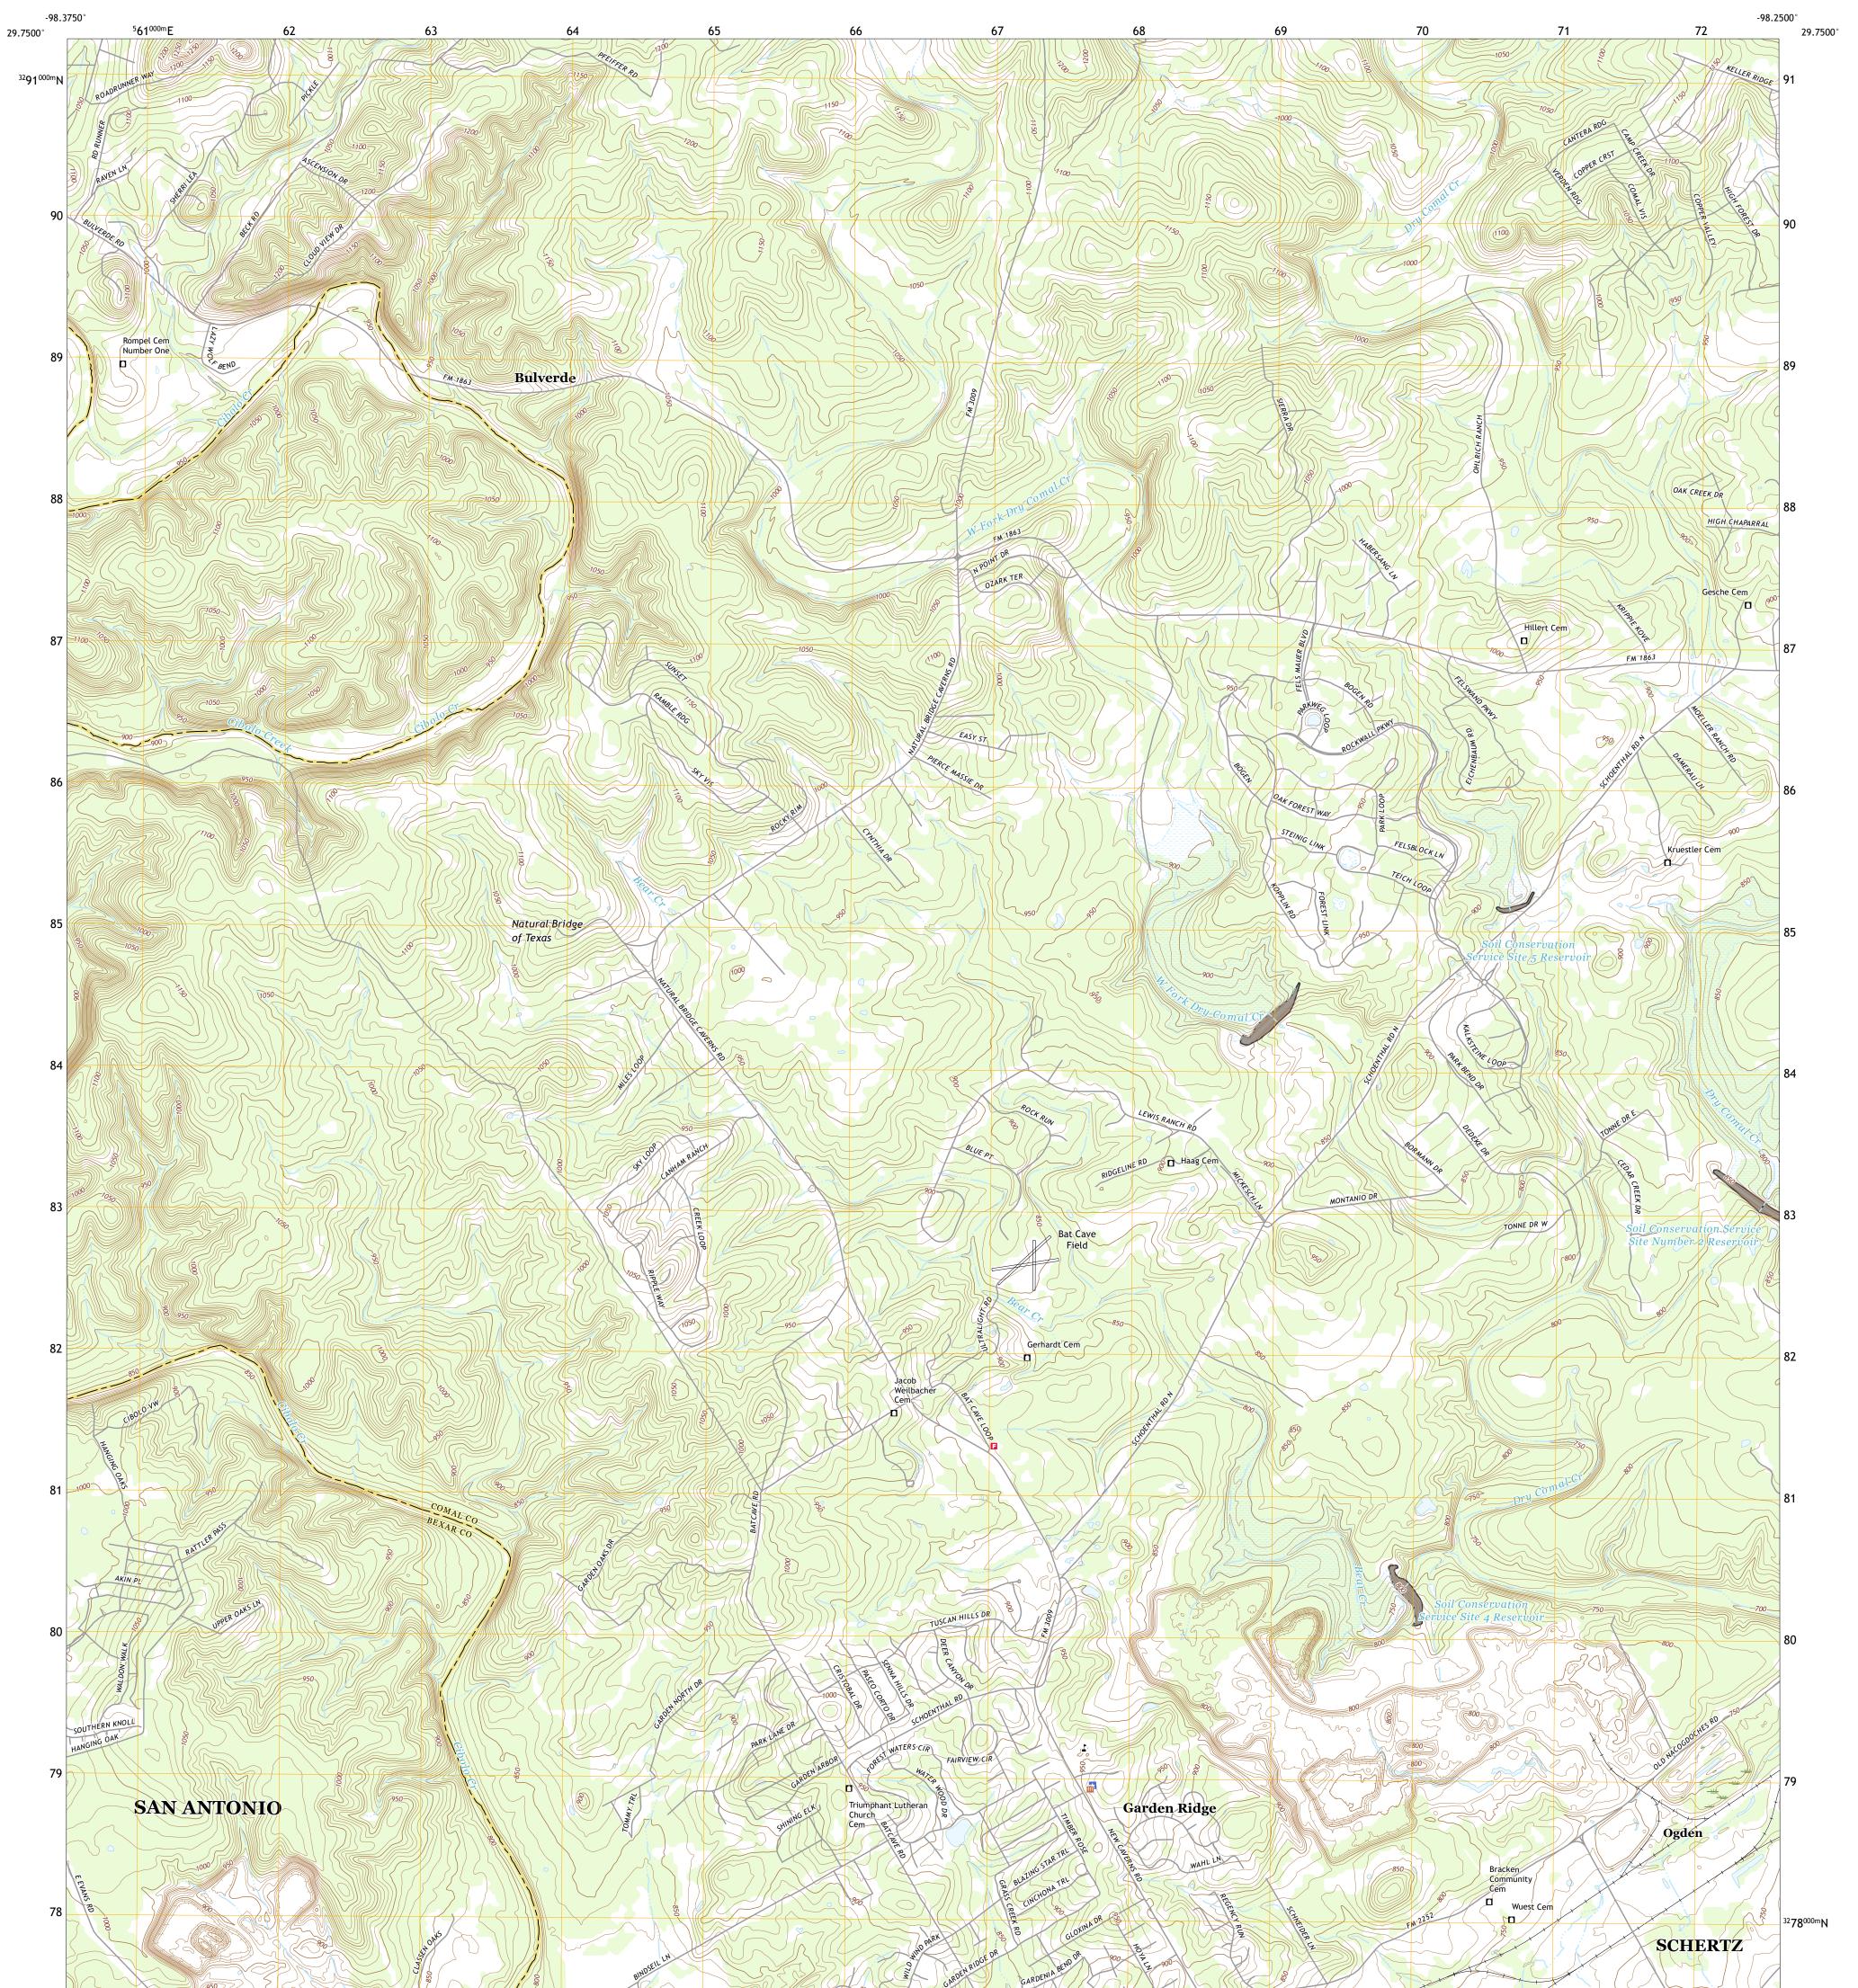

## U.S. DEPARTMENT OF THE INTERIOR U.S. GEOLOGICAL SURVEY

BAT CAVE QUADRANGLE TEXAS 7.5-MINUTE SERIES

Produced by the United States Geological Survey North American Datum of 1983 (NAD83) World Geodetic System of 1984 (WGS84). Projection and 1 000-meter grid:Universal Transverse Mercator, Zone 14R This map is not a legal document. Boundaries may be generalized for this map scale. Private lands within government reservations may not be shown. Obtain permission before entering private lands.