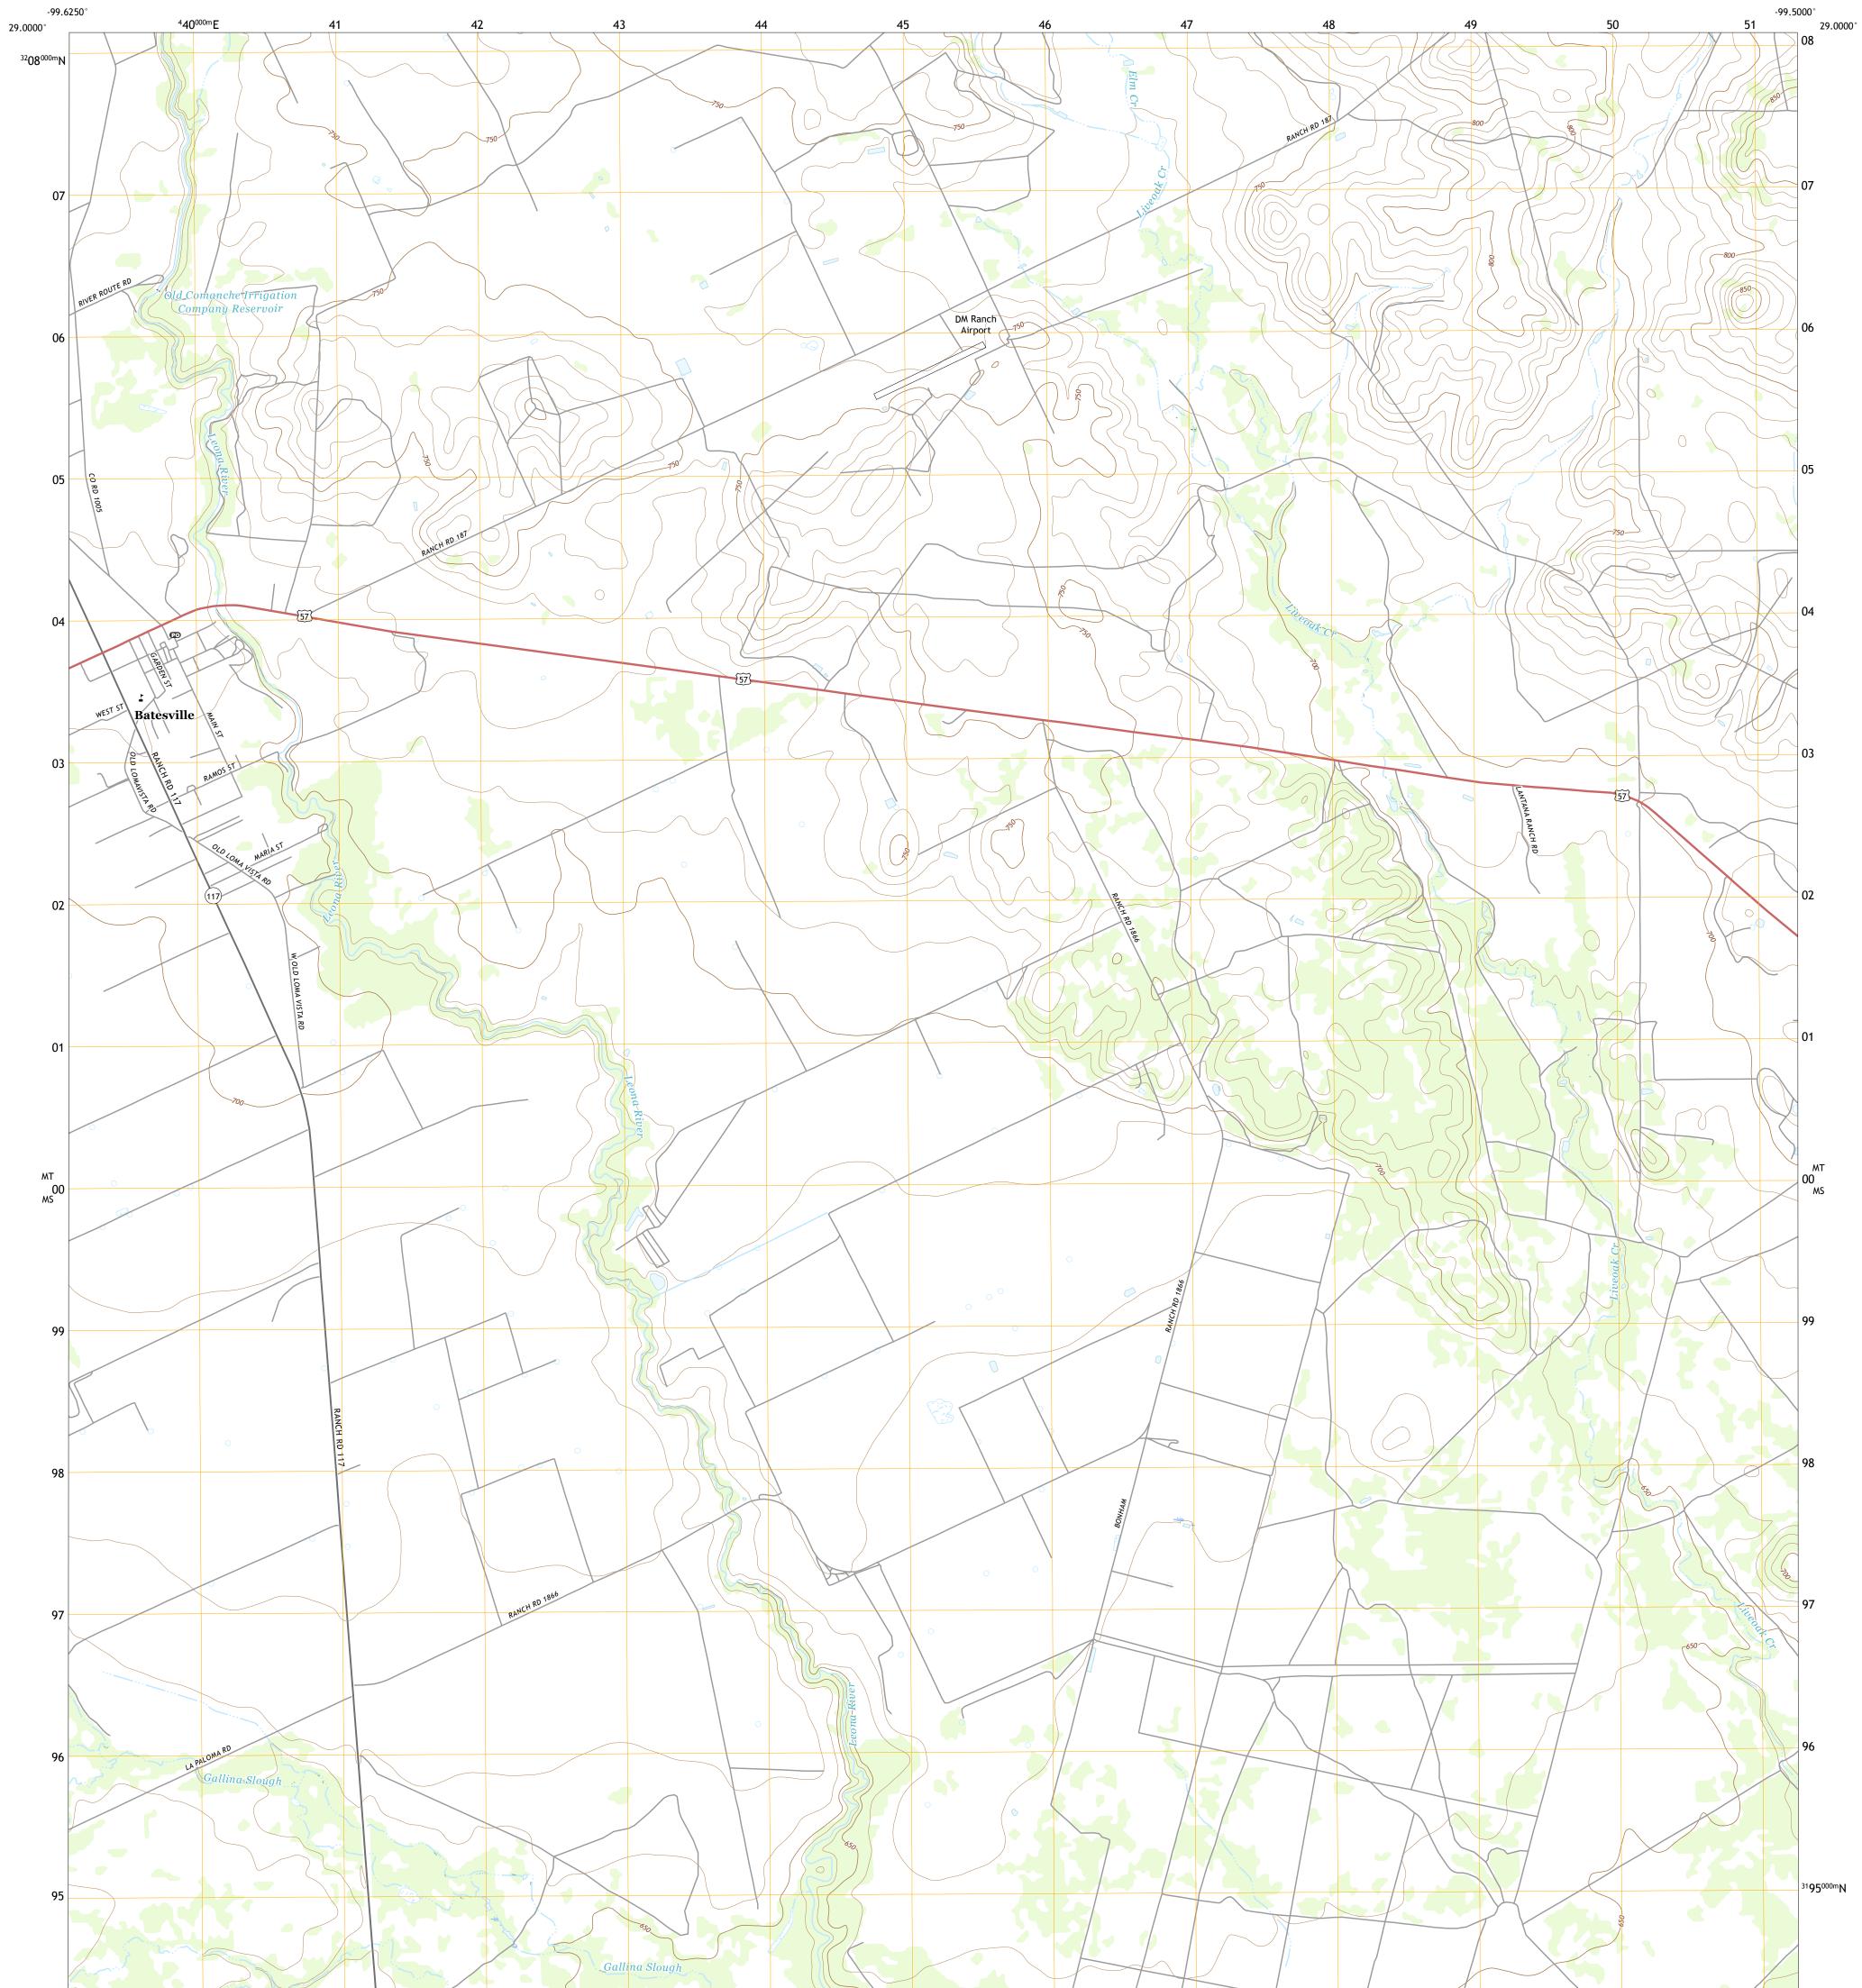

## U.S. DEPARTMENT OF THE INTERIOR U.S. GEOLOGICAL SURVEY

Produced by the United States Geological Survey North American Datum of 1983 (NAD83) World Geodetic System of 1984 (WGS84). Projection and 1 000-meter grid:Universal Transverse Mercator, Zone 14R This map is not a legal document. Boundaries may be generalized for this map scale. Private lands within government reservations may not be shown. Obtain permission before entering private lands.