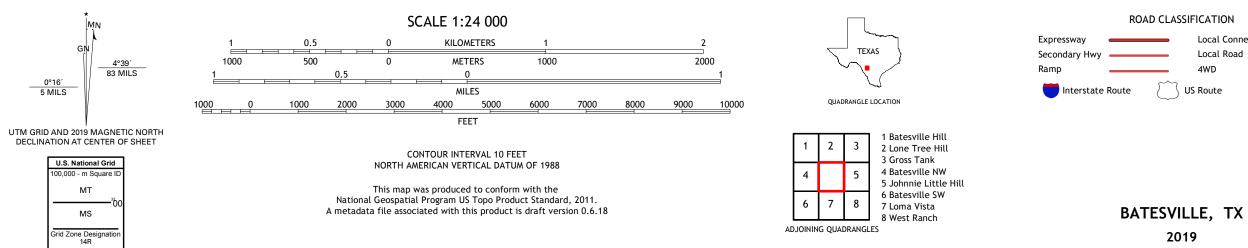

## NSN. 7643016394973 NGA REF NO. US GS X 24 K 26 23

Local Connector

\_

State Route

Local Road

4WD