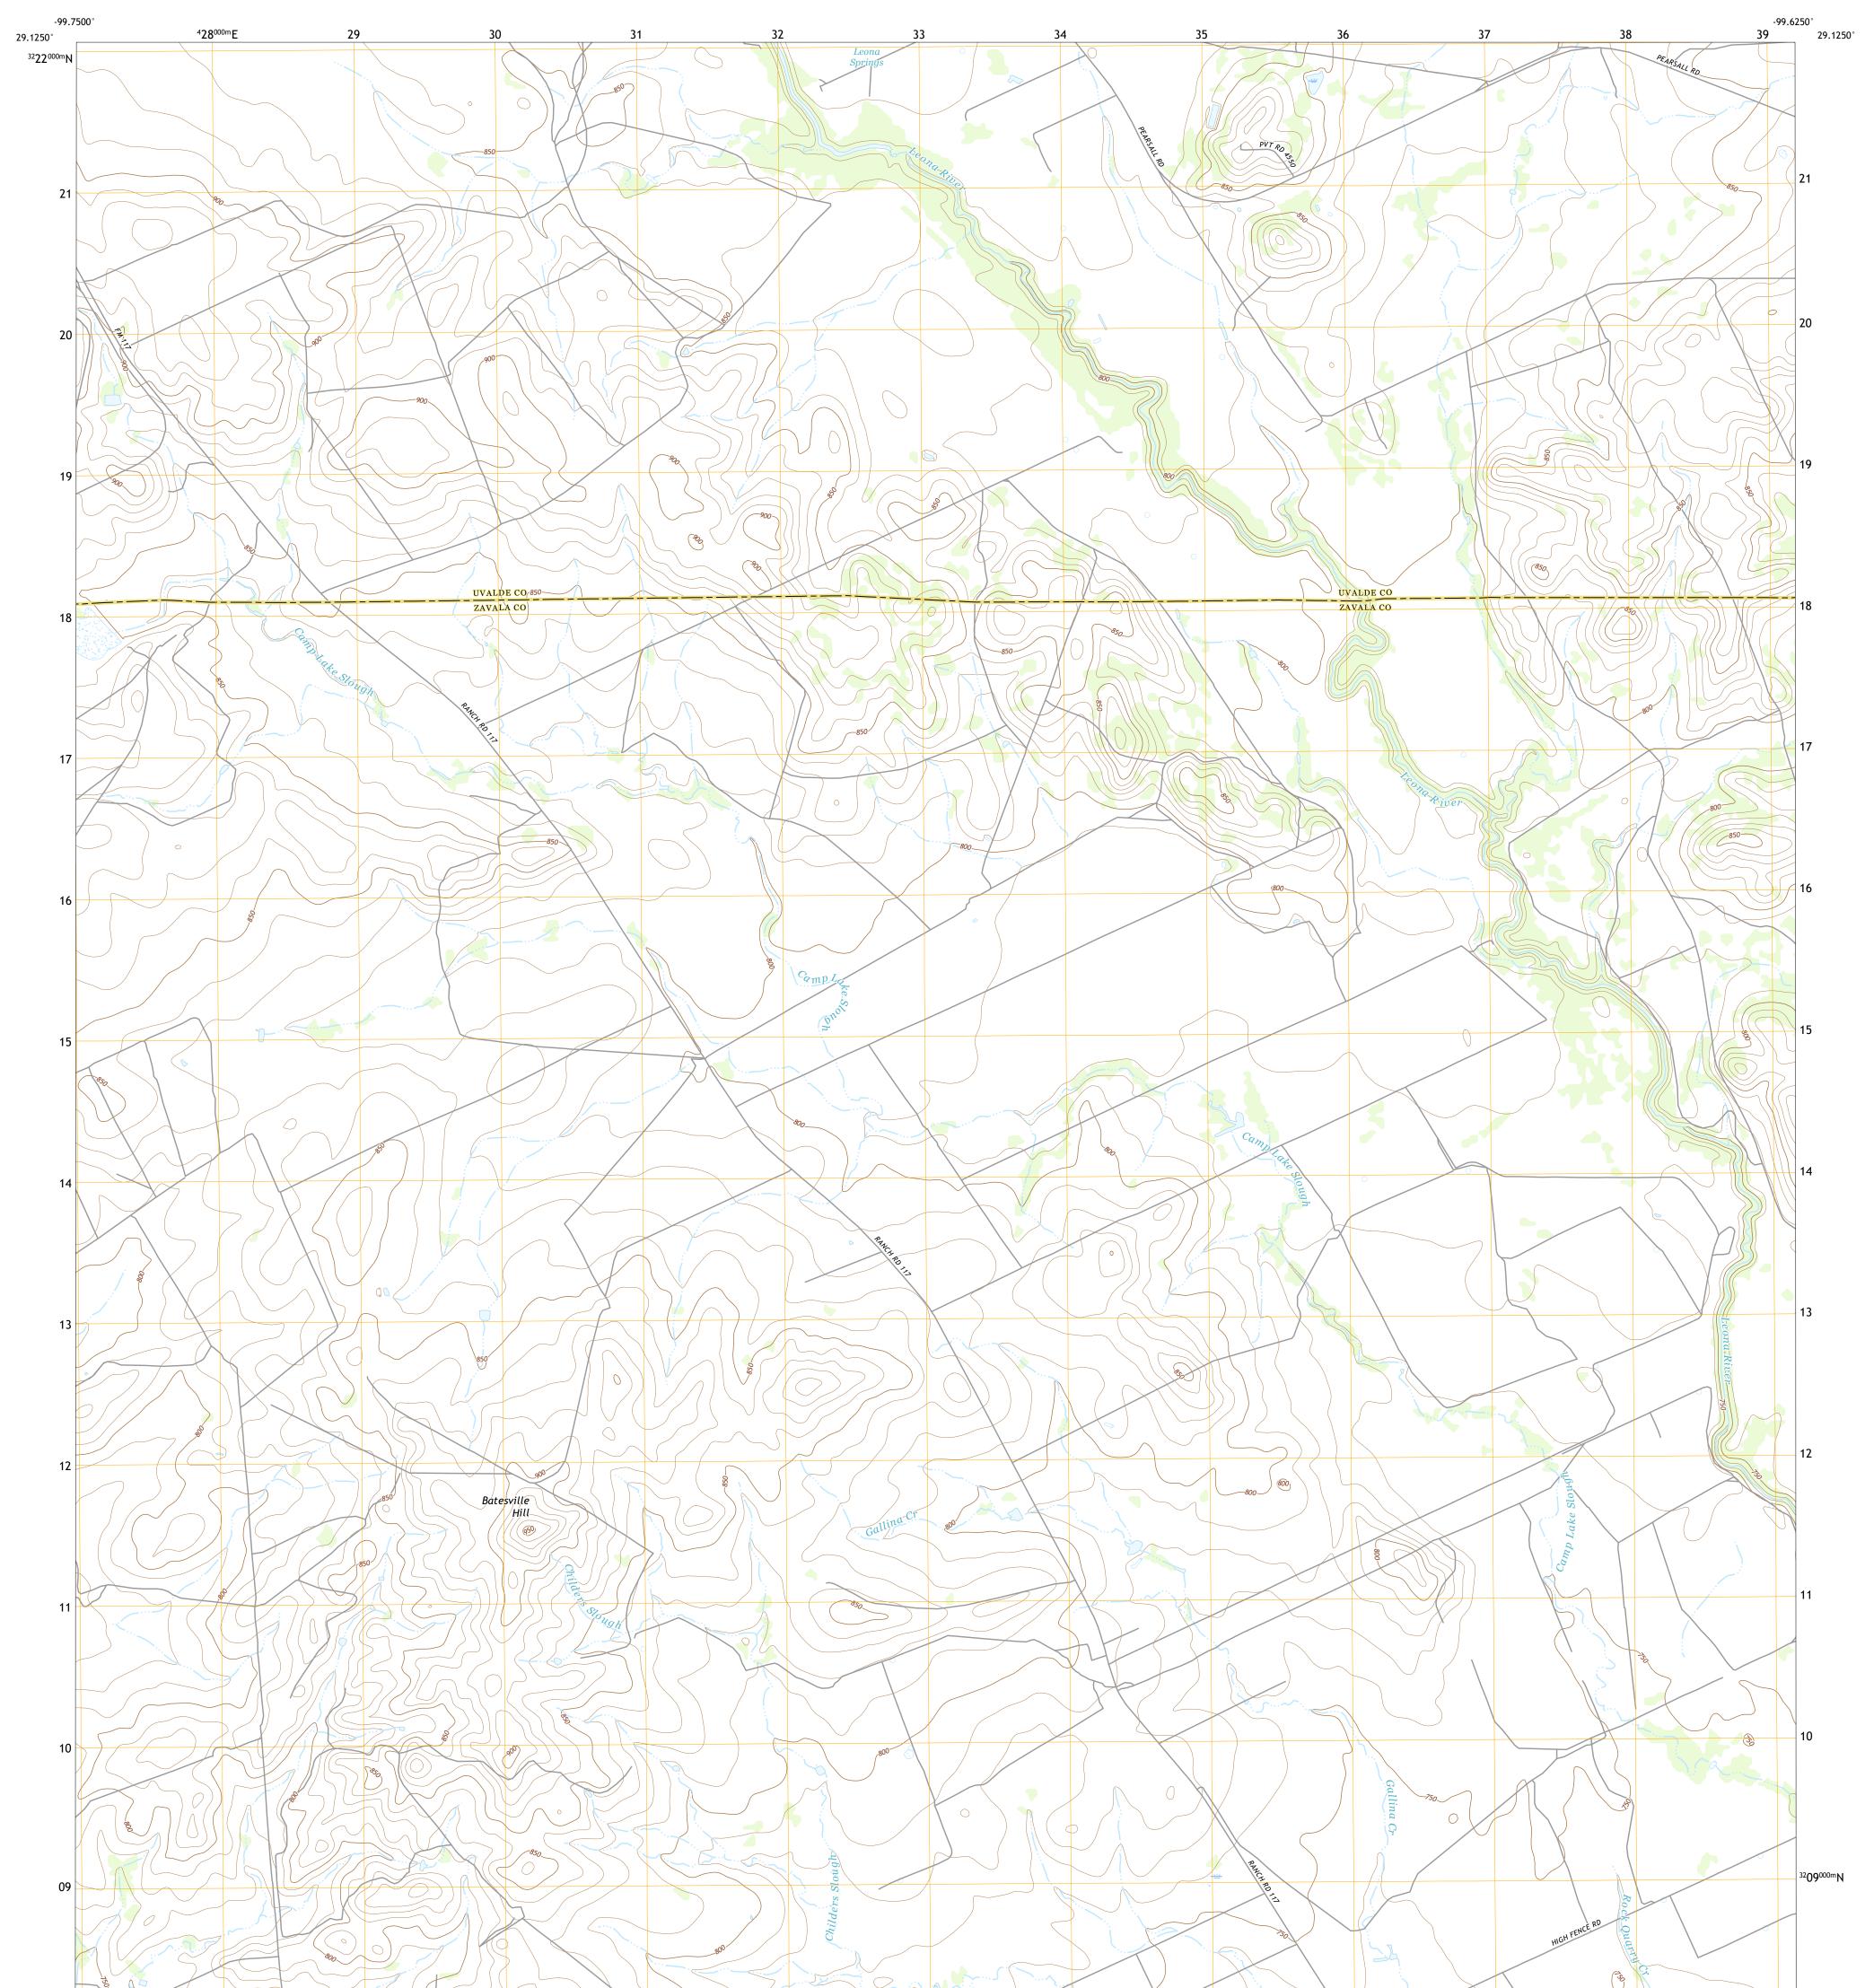

## U.S. DEPARTMENT OF THE INTERIOR U.S. GEOLOGICAL SURVEY









**Produced by the United States Geological Survey** North American Datum of 1983 (NAD83) World Geodetic System of 1984 (WGS84). Projection and 1 000-meter grid:Universal Transverse Mercator, Zone 14R This map is not a legal document. Boundaries may be generalized for this map scale. Private lands within government reservations may not be shown. Obtain permission before entering private lands.

Imagery.... Roads..... Names..... Hydrography..... Contours.....Boundaries.....Mu Wetlands.... ..FWS National Wetlands Inventory Not Available





State Route