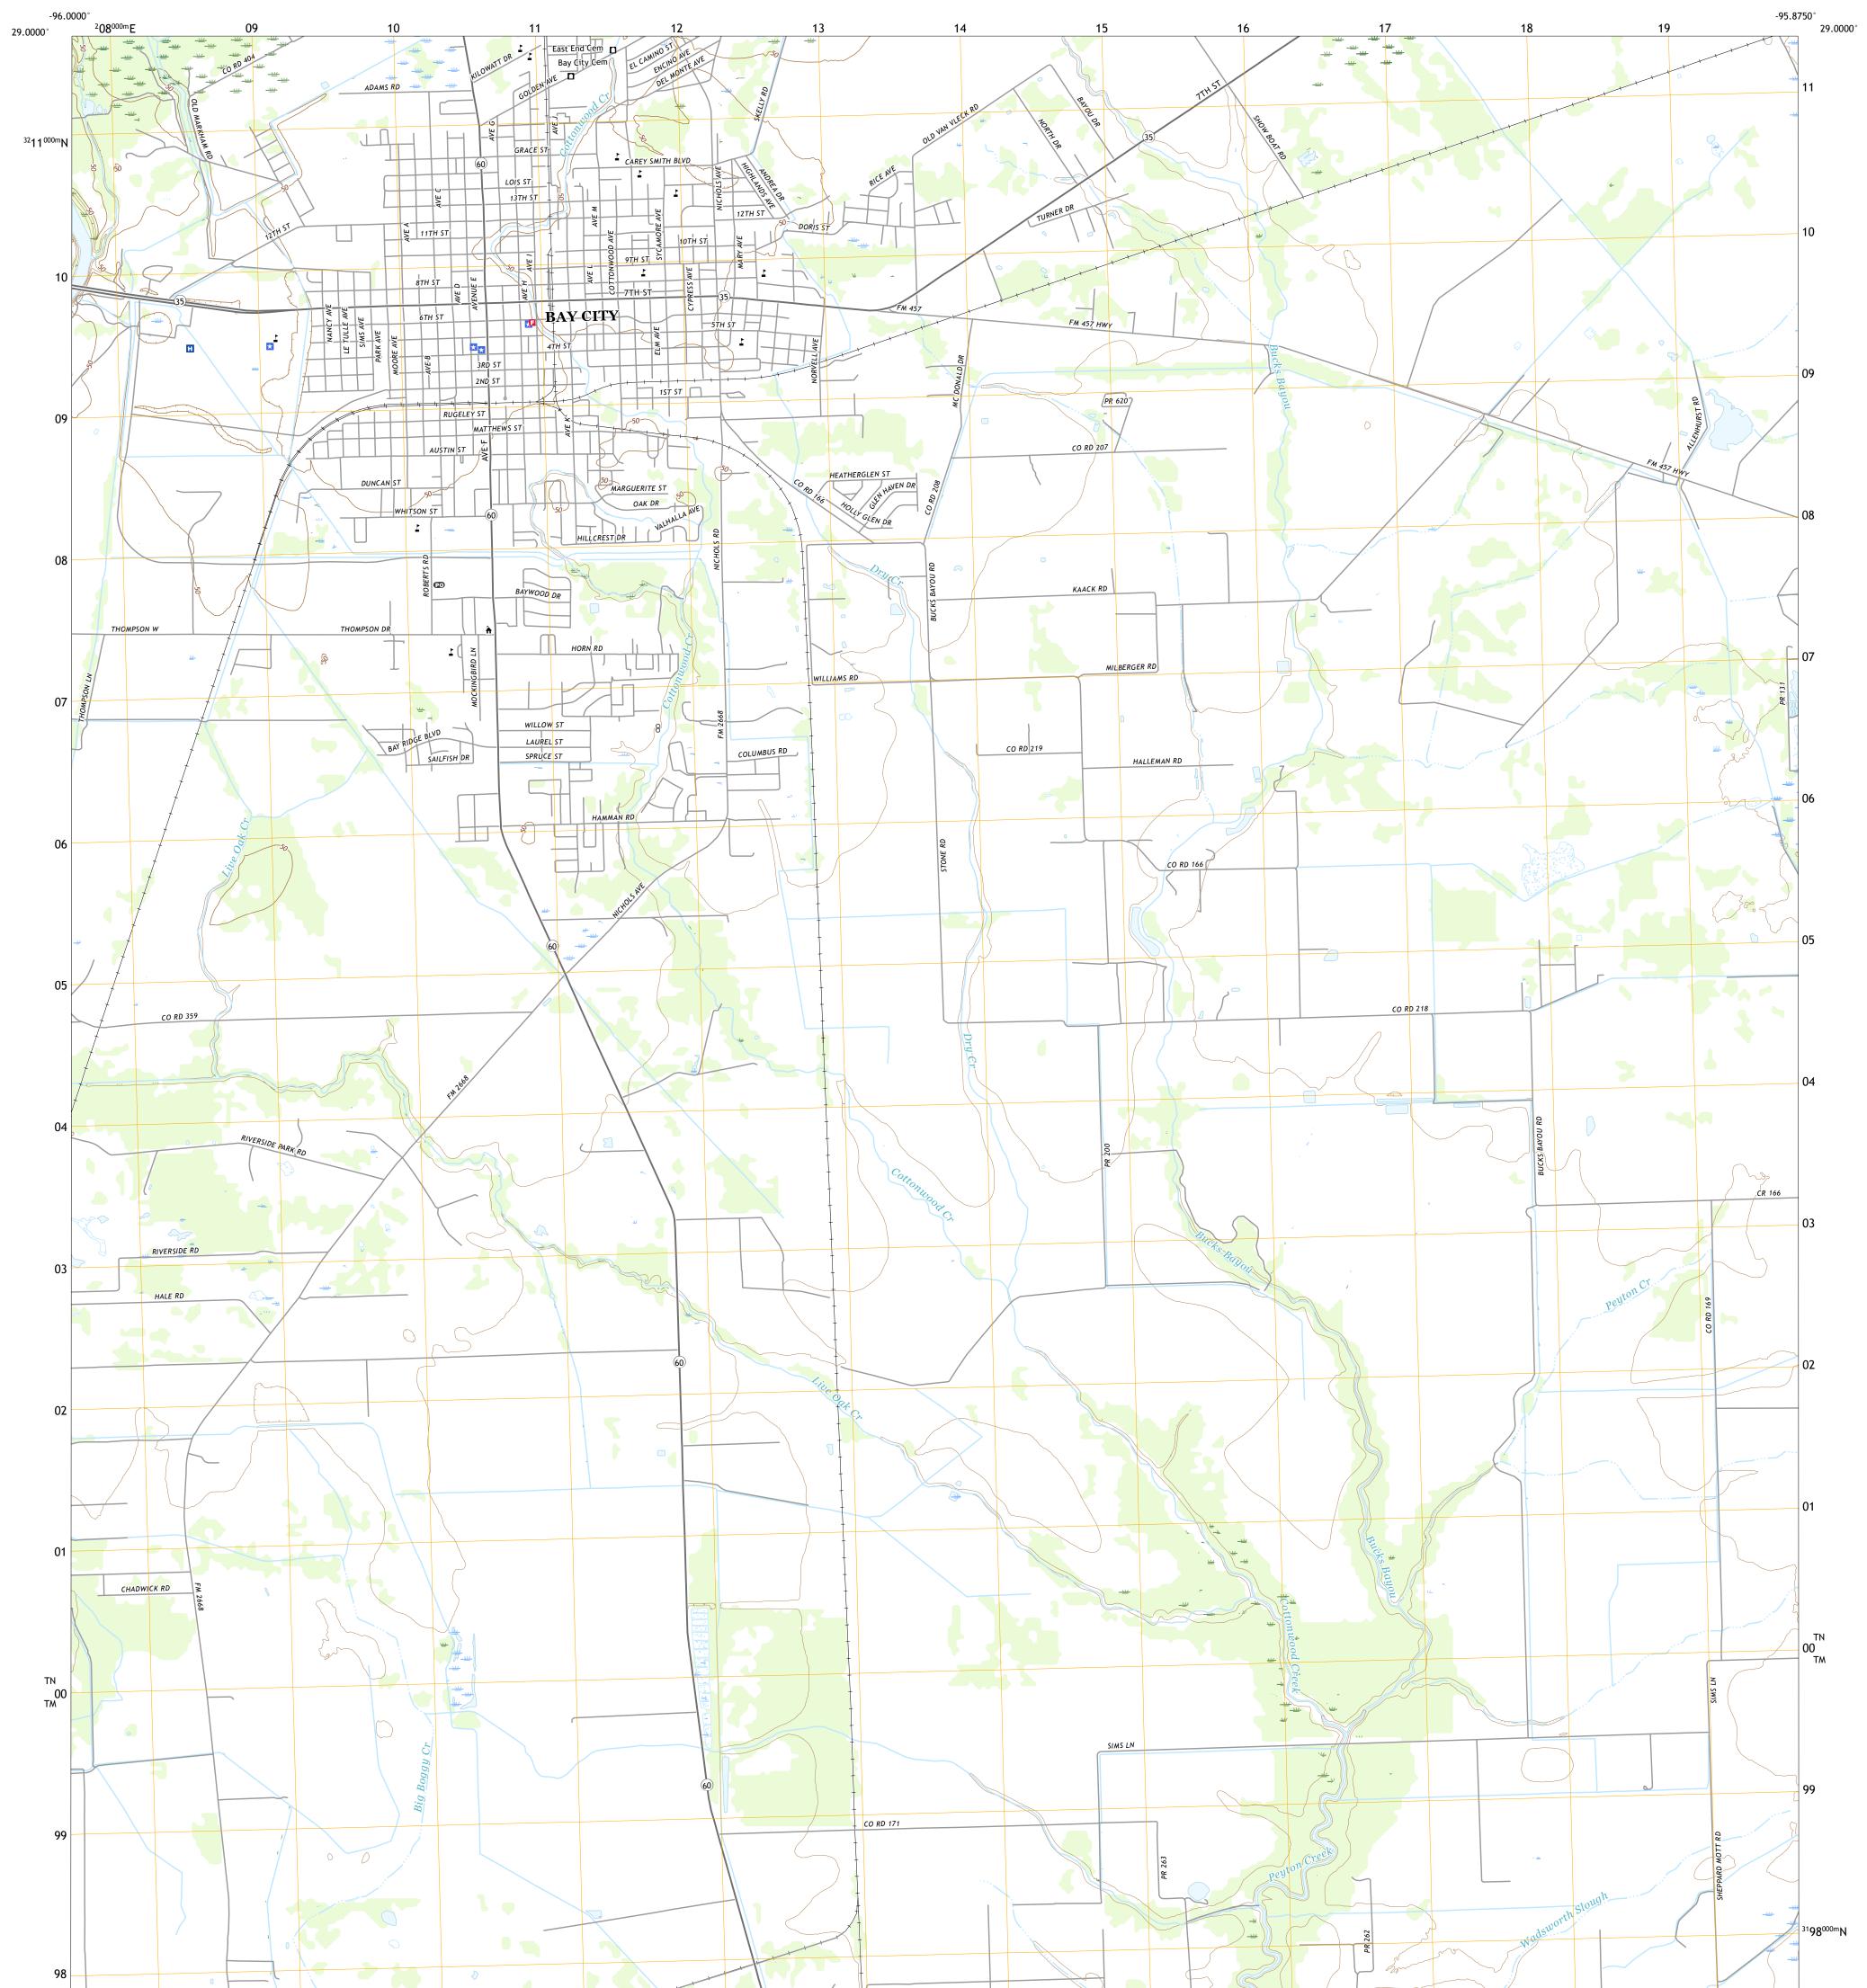

## U.S. DEPARTMENT OF THE INTERIOR U.S. GEOLOGICAL SURVEY

Produced by the United States Geological Survey North American Datum of 1983 (NAD83) World Geodetic System of 1984 (WGS84). Projection and 1 000-meter grid:Universal Transverse Mercator, Zone 14R\15R This map is not a legal document. Boundaries may be generalized for this map scale. Private lands within government reservations may not be shown. Obtain permission before entering private lands.

Imagery......NAIP, September 2016 - November 2016Roads......U.S. Census Bureau, 2015 - 2018Names......GNIS, 1979 - 2018Hydrography.....National Hydrography Dataset, 2003 - 2018Contours.....National Elevation Dataset, 2008Boundaries.....Multiple sources; see metadata file 2016 - 2017Wetlands.....FWS National Wetlands Inventory 1992

 Expressway
 Local Connector

 Secondary Hwy
 Local Road

 Ramp
 4WD

 Interstate Route
 US Route

BAY CITY, TX

2019