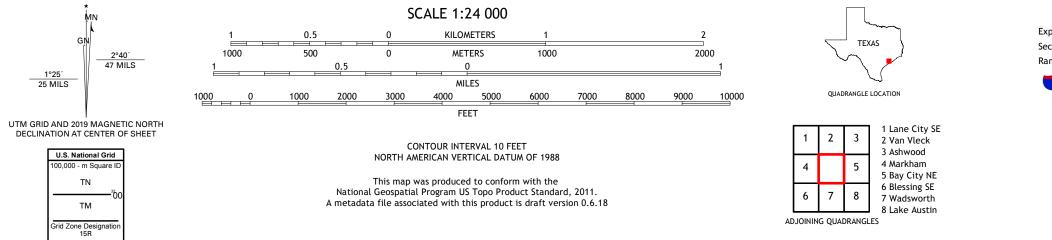

## U.S. DEPARTMENT OF THE INTERIOR U.S. GEOLOGICAL SURVEY

Produced by the United States Geological Survey North American Datum of 1983 (NAD83) World Geodetic System of 1984 (WGS84). Projection and 1 000-meter grid:Universal Transverse Mercator, Zone 14R\15R This map is not a legal document. Boundaries may be generalized for this map scale. Private lands within government reservations may not be shown. Obtain permission before entering private lands.

Imagery......NAIP, September 2016 - November 2016Roads......U.S. Census Bureau, 2015 - 2018Names......GNIS, 1979 - 2018Hydrography.....National Hydrography Dataset, 2003 - 2018Contours.....National Elevation Dataset, 2008Boundaries.....Multiple sources; see metadata file 2016 - 2017Wetlands.....FWS National Wetlands Inventory 1992

 Expressway
 Local Connector

 Secondary Hwy
 Local Road

 Ramp
 4WD

 Interstate Route
 US Route

BAY CITY, TX

2019