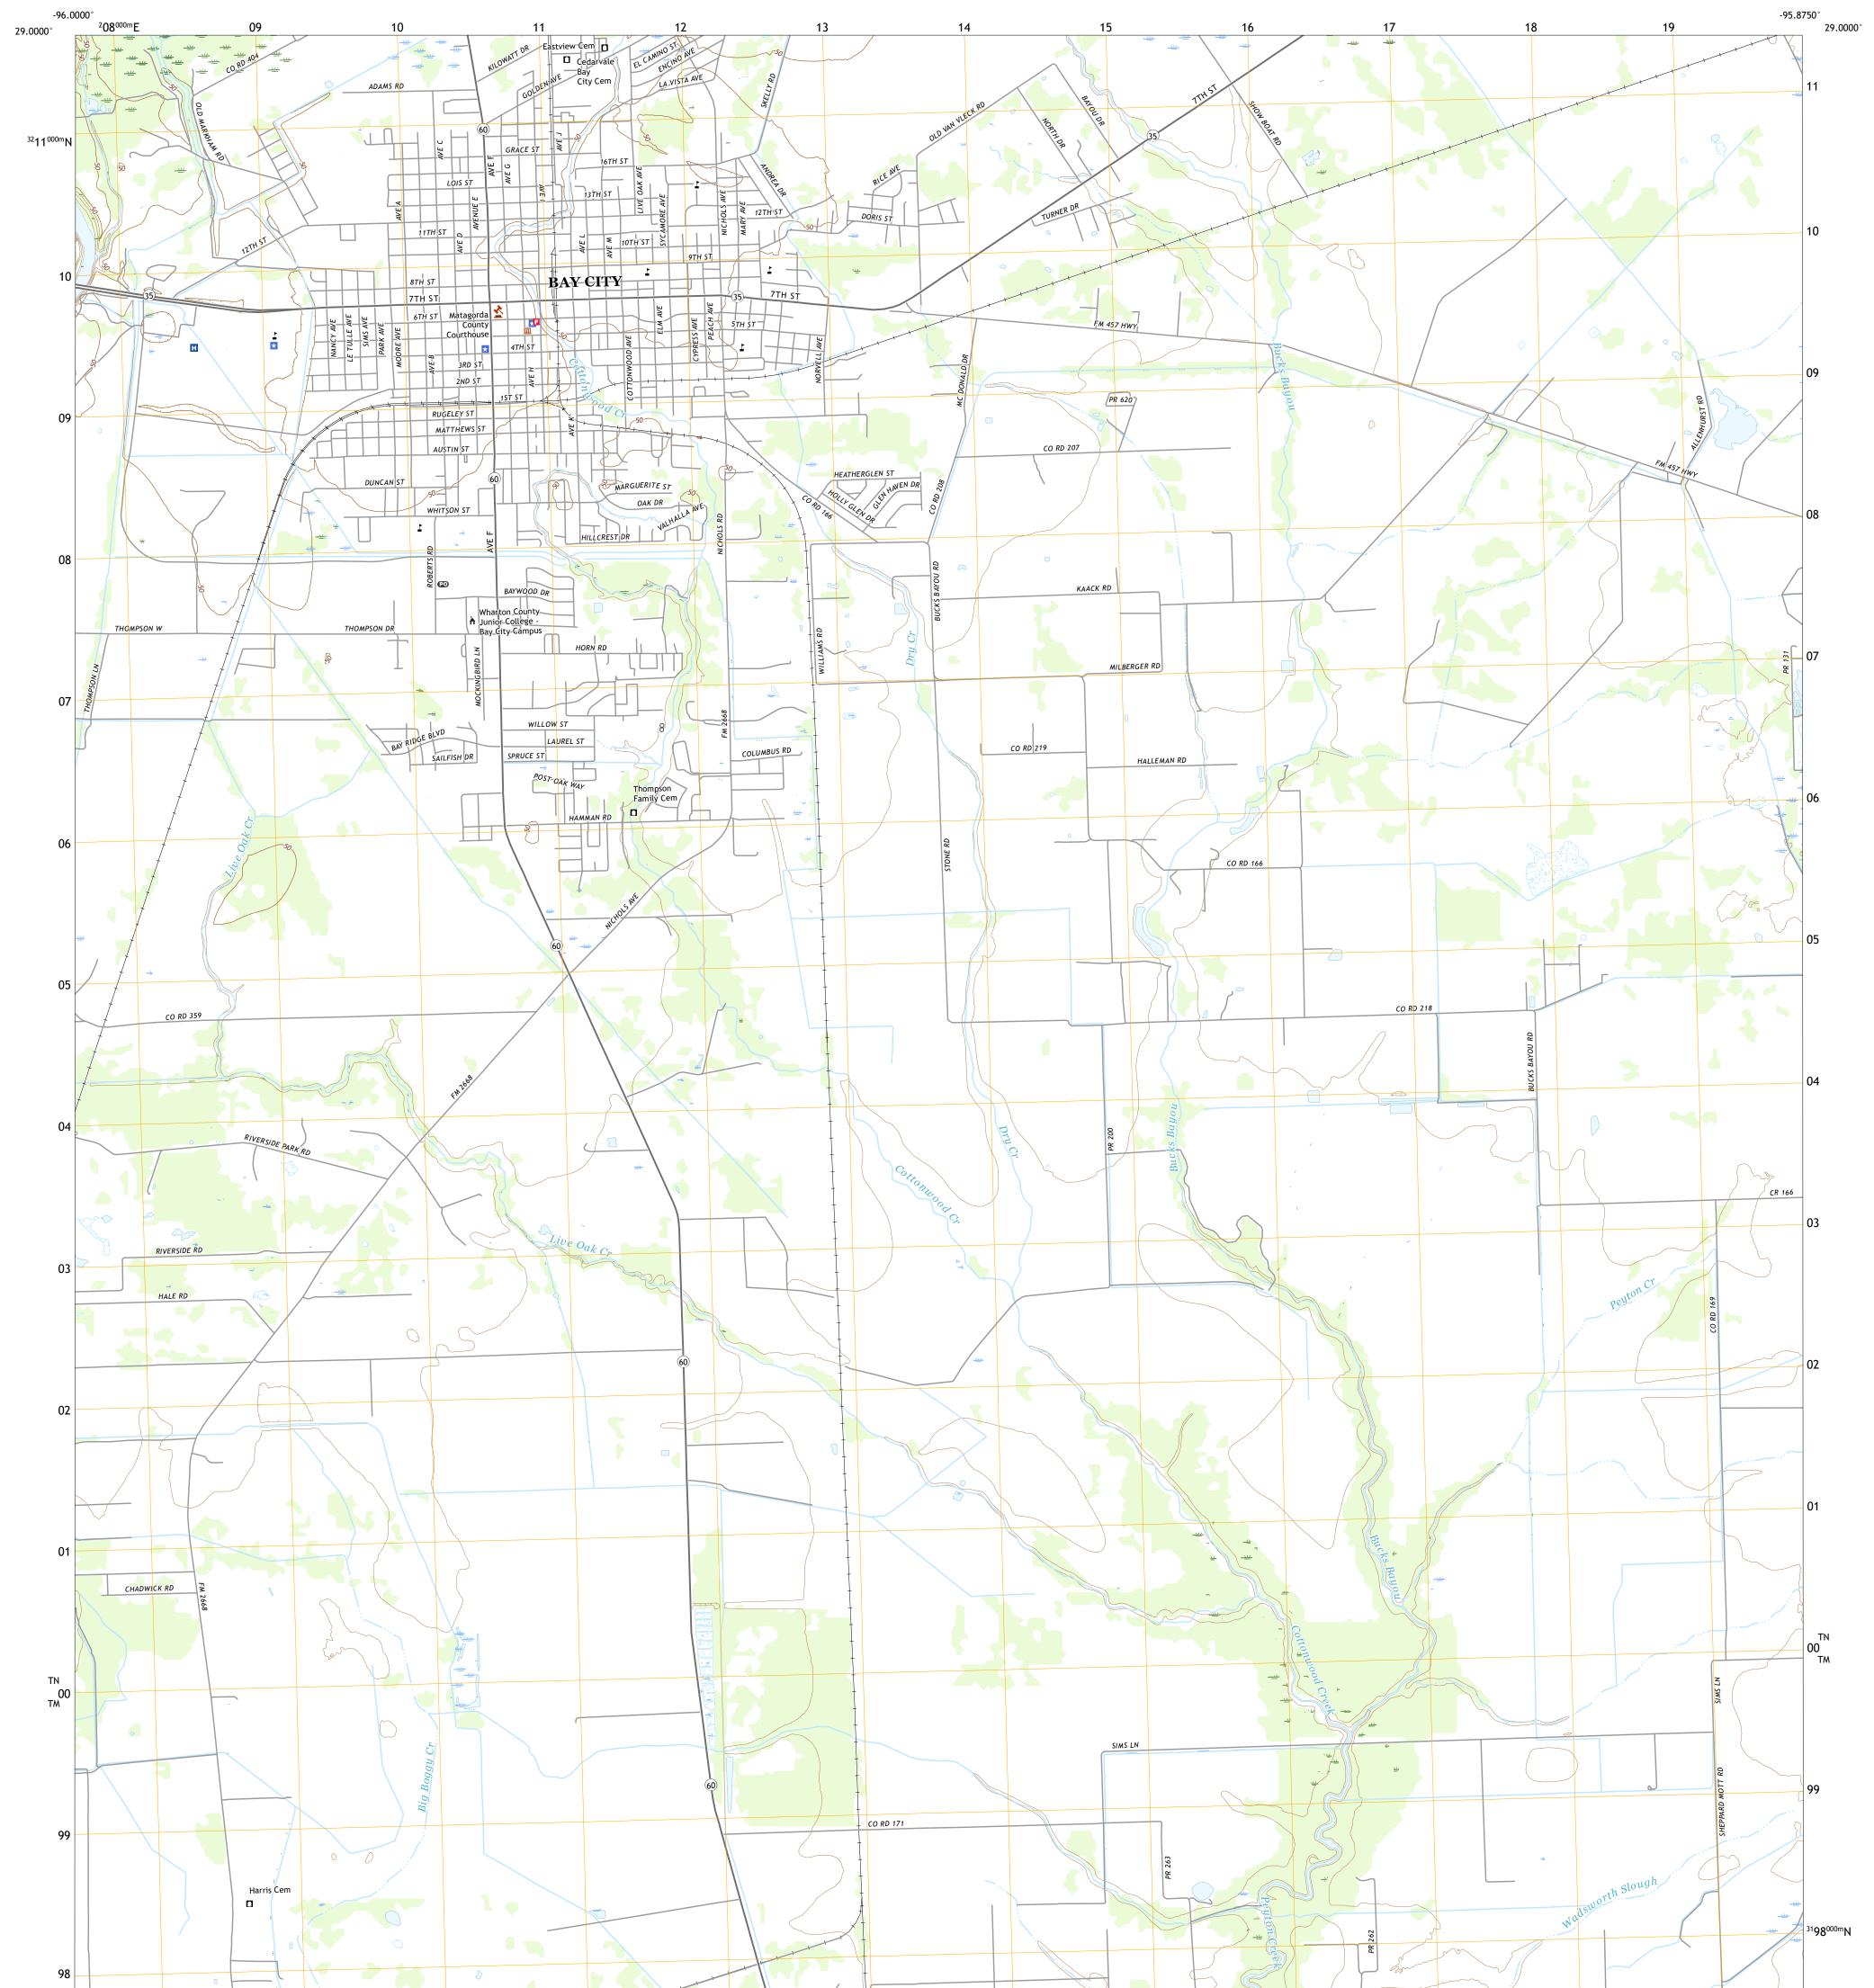

## U.S. DEPARTMENT OF THE INTERIOR U.S. GEOLOGICAL SURVEY

Produced by the United States Geological Survey North American Datum of 1983 (NAD83) World Geodetic System of 1984 (WGS84). Projection and 1 000-meter grid:Universal Transverse Mercator, Zone 14R\15R This map is not a legal document. Boundaries may be generalized for this map scale. Private lands within government reservations may not be shown. Obtain permission before entering private lands.

Imagery.NAIP, September 2016 - November 2016Roads.U.S.CensusBureau,2015 -2018Names.GNIS, 2008 - 2021Hydrography.NationalHydrographyDataset,2003 -2018Contours.Multiplesources;seemetadatafile2019 -2021Wetlands.FWSNationalWetlandsInventoryNotAvailable