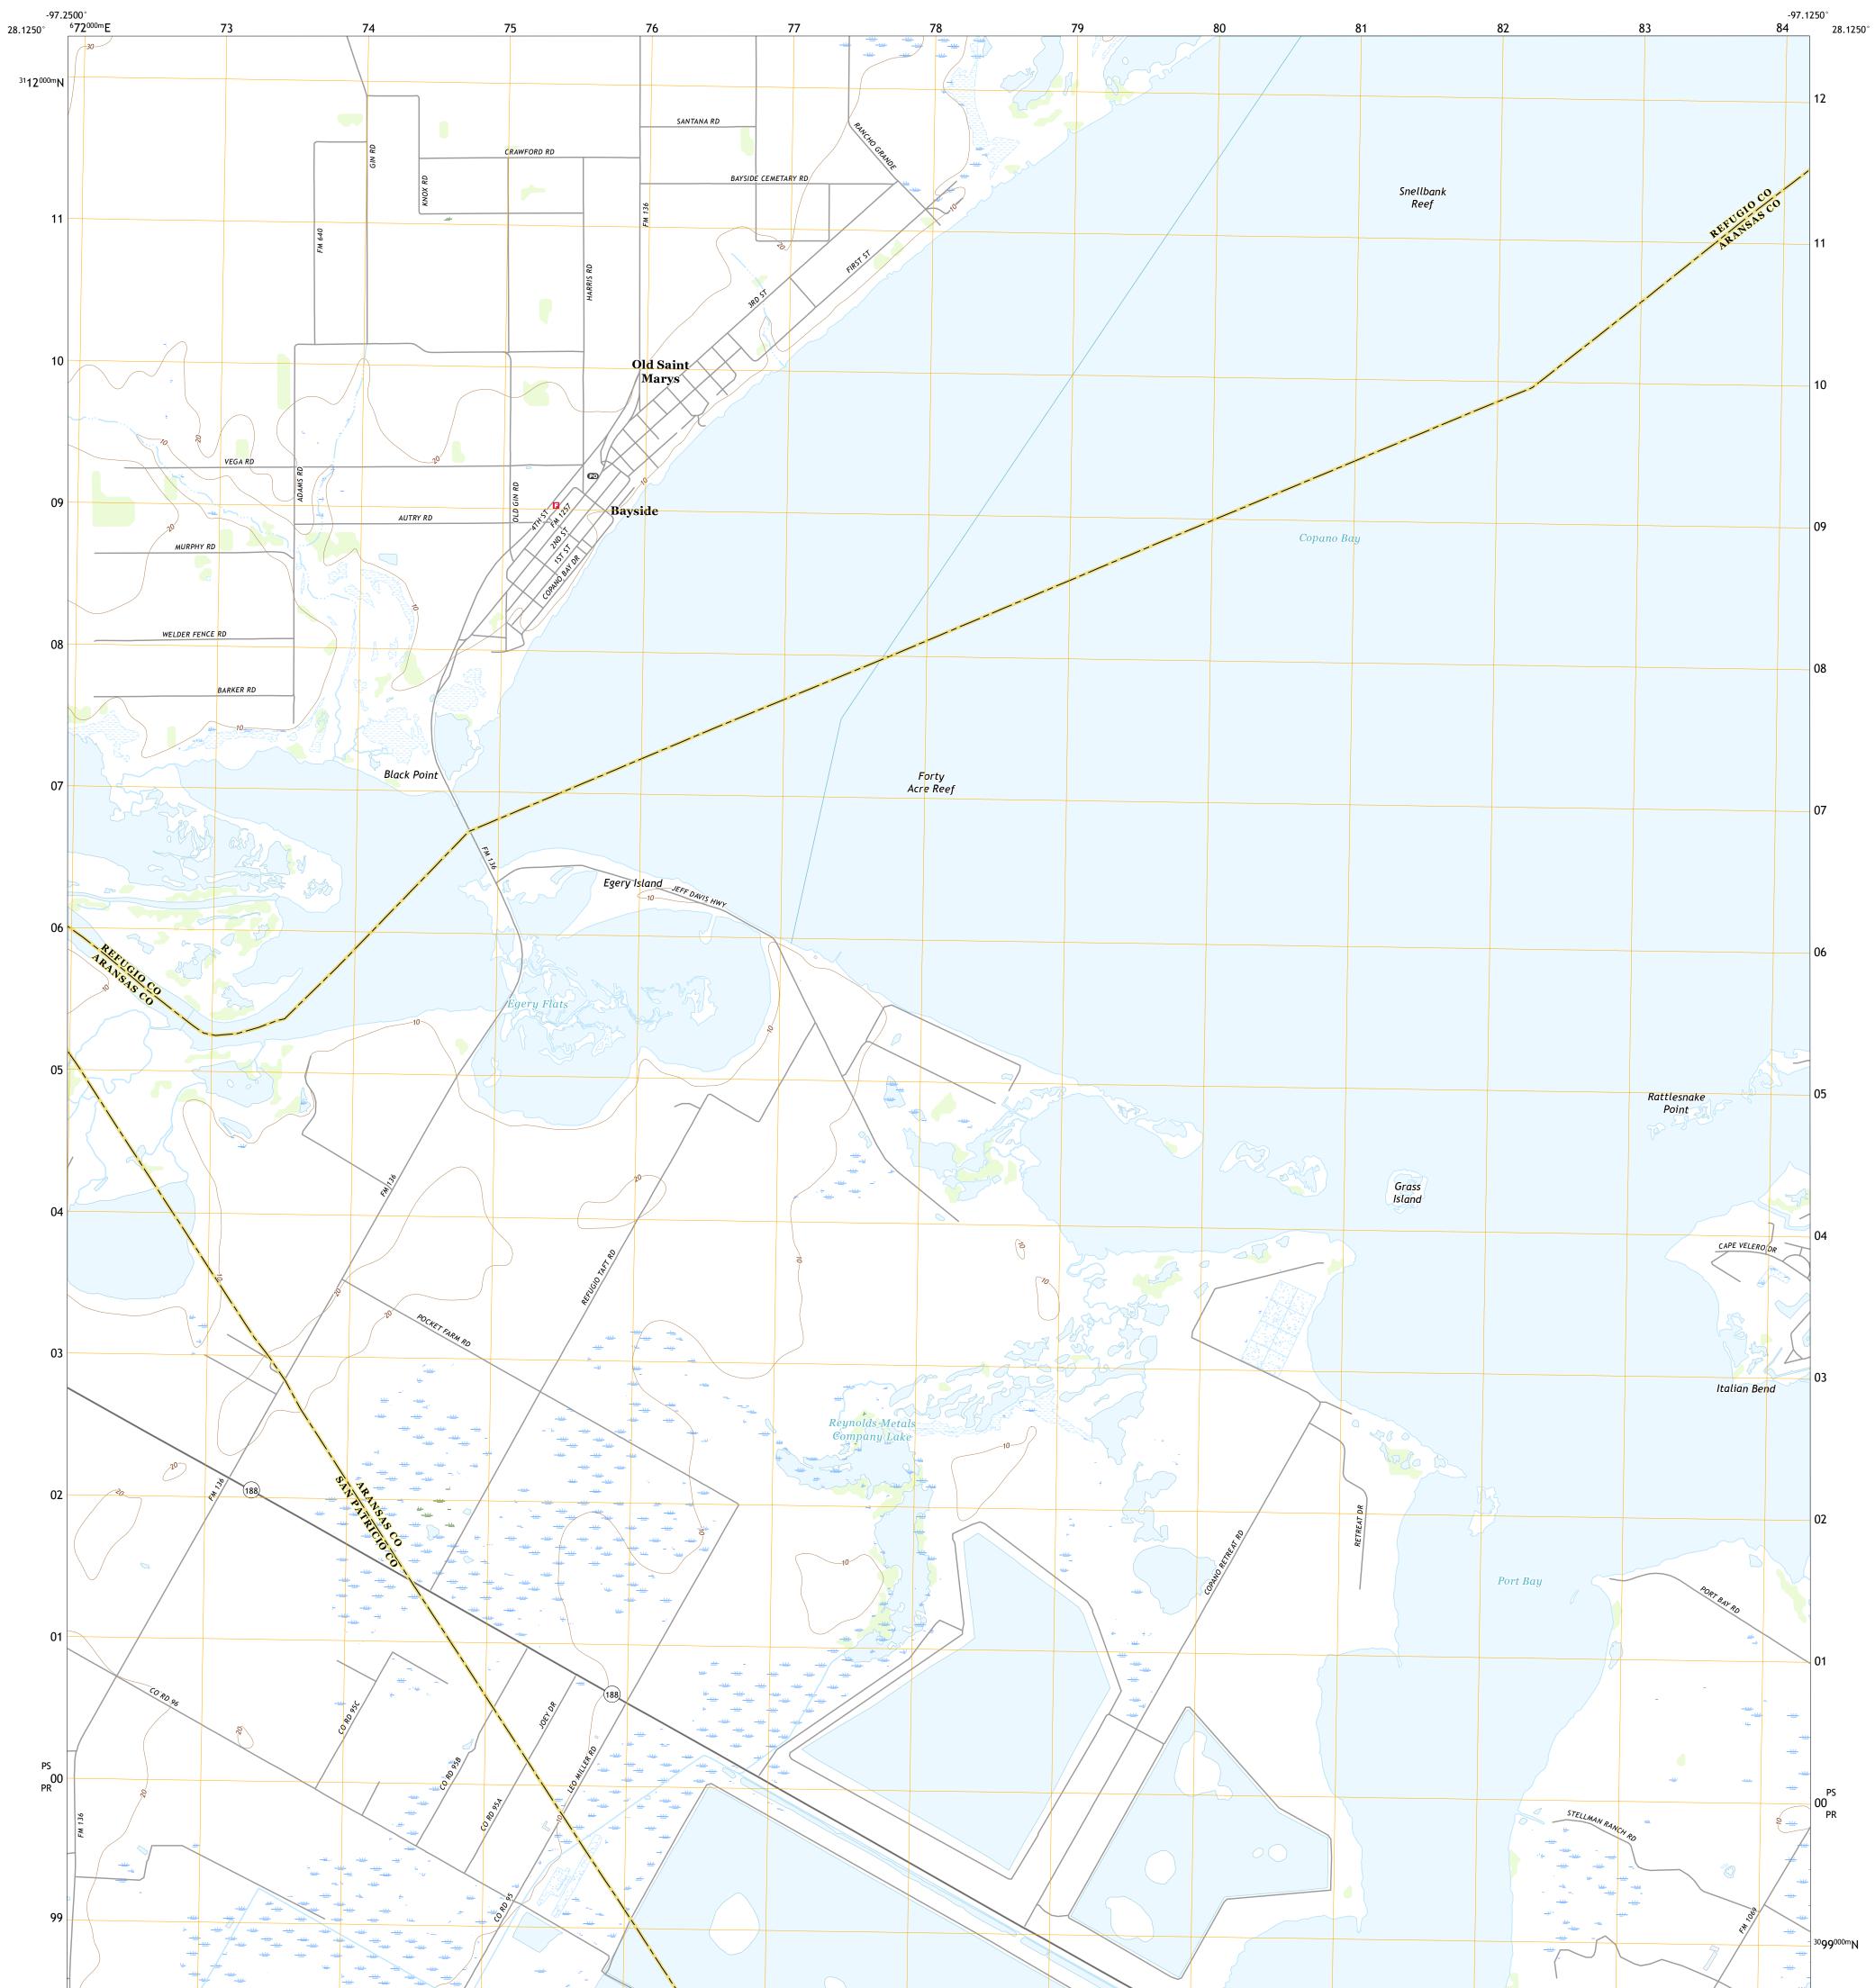

Produced by the United States Geological Survey North American Datum of 1983 (NAD83) World Geodetic System of 1984 (WGS84). Projection and 1 000-meter grid:Universal Transverse Mercator, Zone 14R This map is not a legal document. Boundaries may be generalized for this map scale. Private lands within government reservations may not be shown. Obtain permission before entering private lands.

.....NAIP, September 2016 - December 2016 U.S. Census Bureau, 2015 ......GNIS, 1979 - 2018 ......National Hydrography Dataset, 2004 - 2018 .....National Elevation Dataset, 2005 - 2008 .....Multiple sources; see metadata file 2016 - 2017 Imagery... Roads..... Names..... Hydrography..... Contours.... Boundaries... ..FWS National Wetlands Inventory 2004 - 2006 Wetlands...



NSN. 7643016395007 NGA REF N