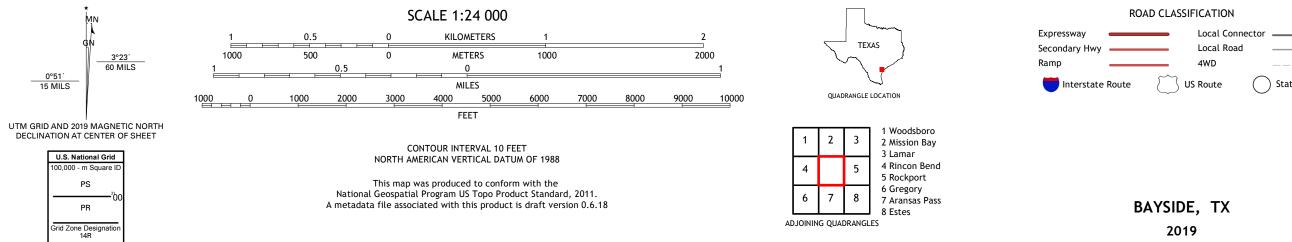

Produced by the United States Geological Survey North American Datum of 1983 (NAD83) World Geodetic System of 1984 (WGS84). Projection and 1 000-meter grid:Universal Transverse Mercator, Zone 14R This map is not a legal document. Boundaries may be generalized for this map scale. Private lands within government reservations may not be shown. Obtain permission before entering private lands.

.....NAIP, September 2016 - December 2016 U.S. Census Bureau, 2015 ......GNIS, 1979 - 2018 ......National Hydrography Dataset, 2004 - 2018 .....National Elevation Dataset, 2005 - 2008 .....Multiple sources; see metadata file 2016 - 2017 Imagery... Roads..... Names..... Hydrography..... Contours.... Boundaries... ..FWS National Wetlands Inventory 2004 - 2006 Wetlands...

NSN. 7643016395007 NGA REF NO. US GS X 24 K 2756

\_\_\_\_

State Route