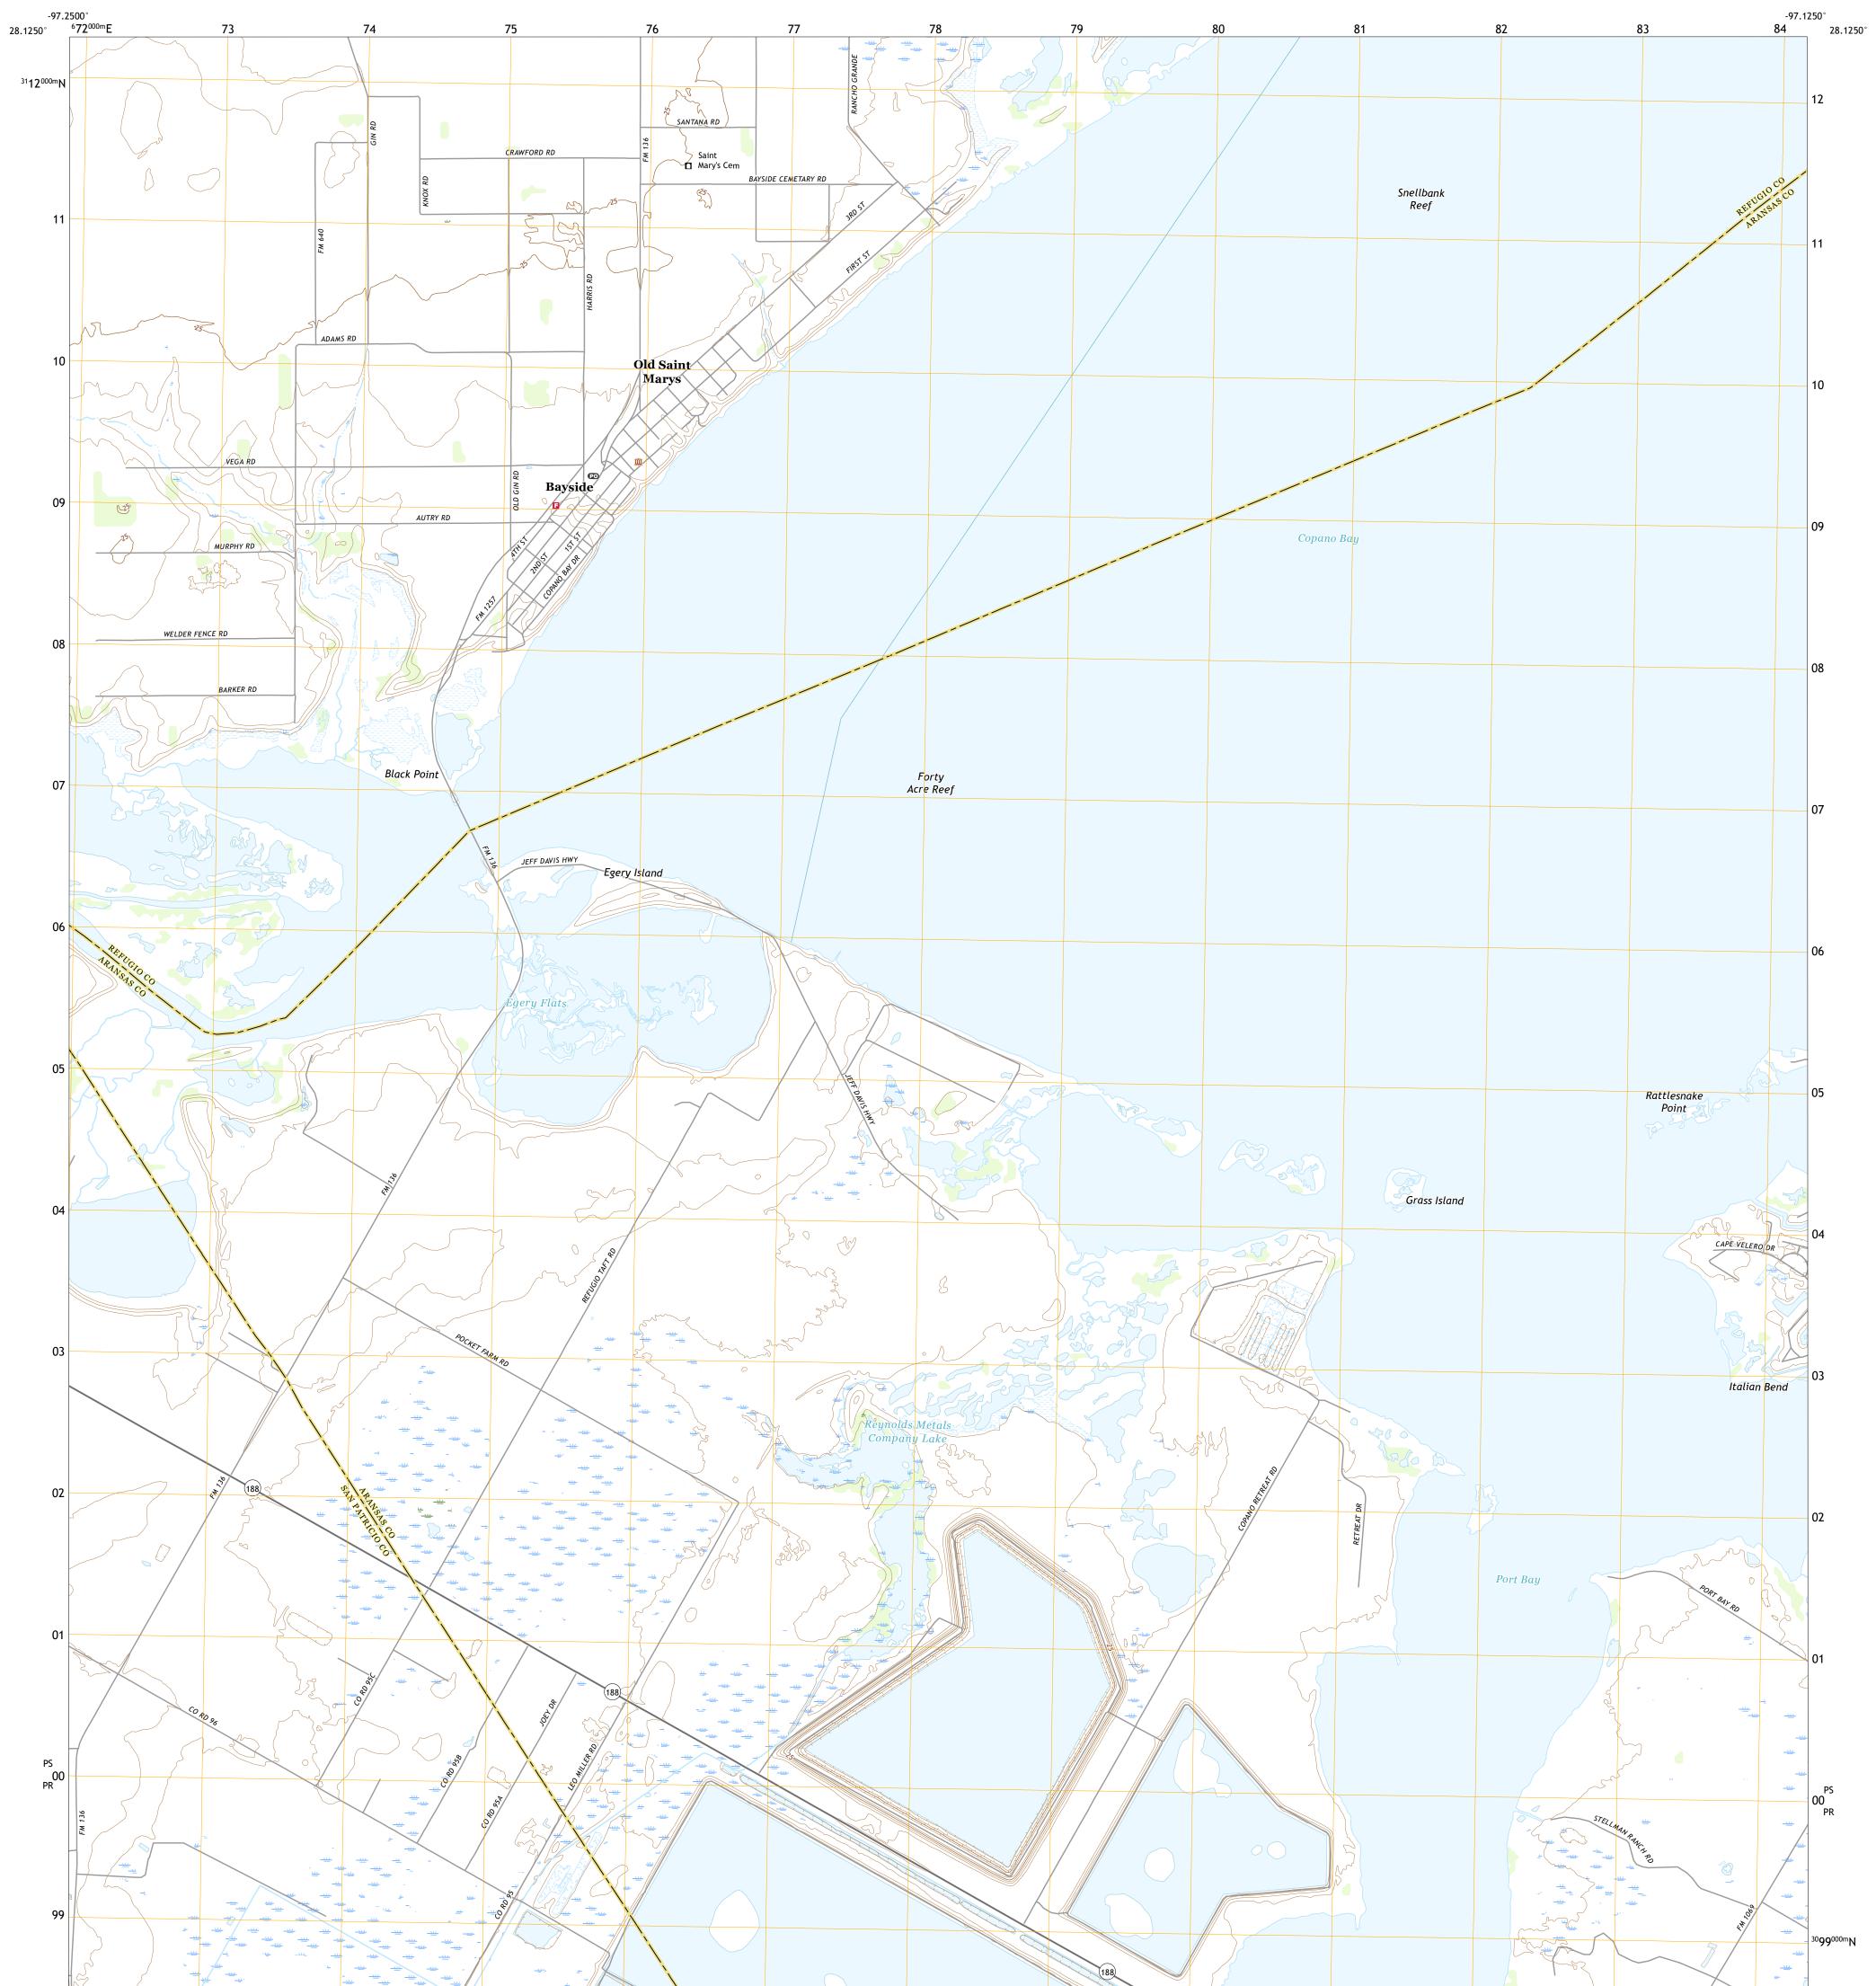

## U.S. DEPARTMENT OF THE INTERIOR U.S. GEOLOGICAL SURVEY

BAYSIDE QUADRANGLE TEXAS 7.5-MINUTE SERIES

Produced by the United States Geological Survey North American Datum of 1983 (NAD83) World Geodetic System of 1984 (WGS84). Projection and 1 000-meter grid:Universal Transverse Mercator, Zone 14R This map is not a legal document. Boundaries may be generalized for this map scale. Private lands within government reservations may not be shown. Obtain permission before entering private lands.