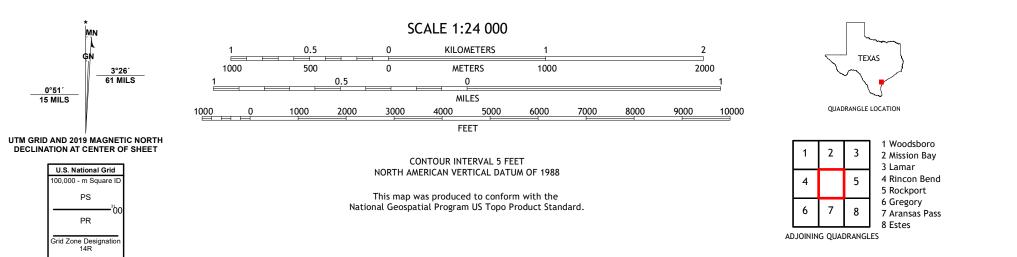

## U.S. DEPARTMENT OF THE INTERIOR U.S. GEOLOGICAL SURVEY

BAYSIDE QUADRANGLE TEXAS 7.5-MINUTE SERIES

Produced by the United States Geological Survey North American Datum of 1983 (NAD83) World Geodetic System of 1984 (WGS84). Projection and 1 000-meter grid:Universal Transverse Mercator, Zone 14R This map is not a legal document. Boundaries may be generalized for this map scale. Private lands within government reservations may not be shown. Obtain permission before entering private lands.