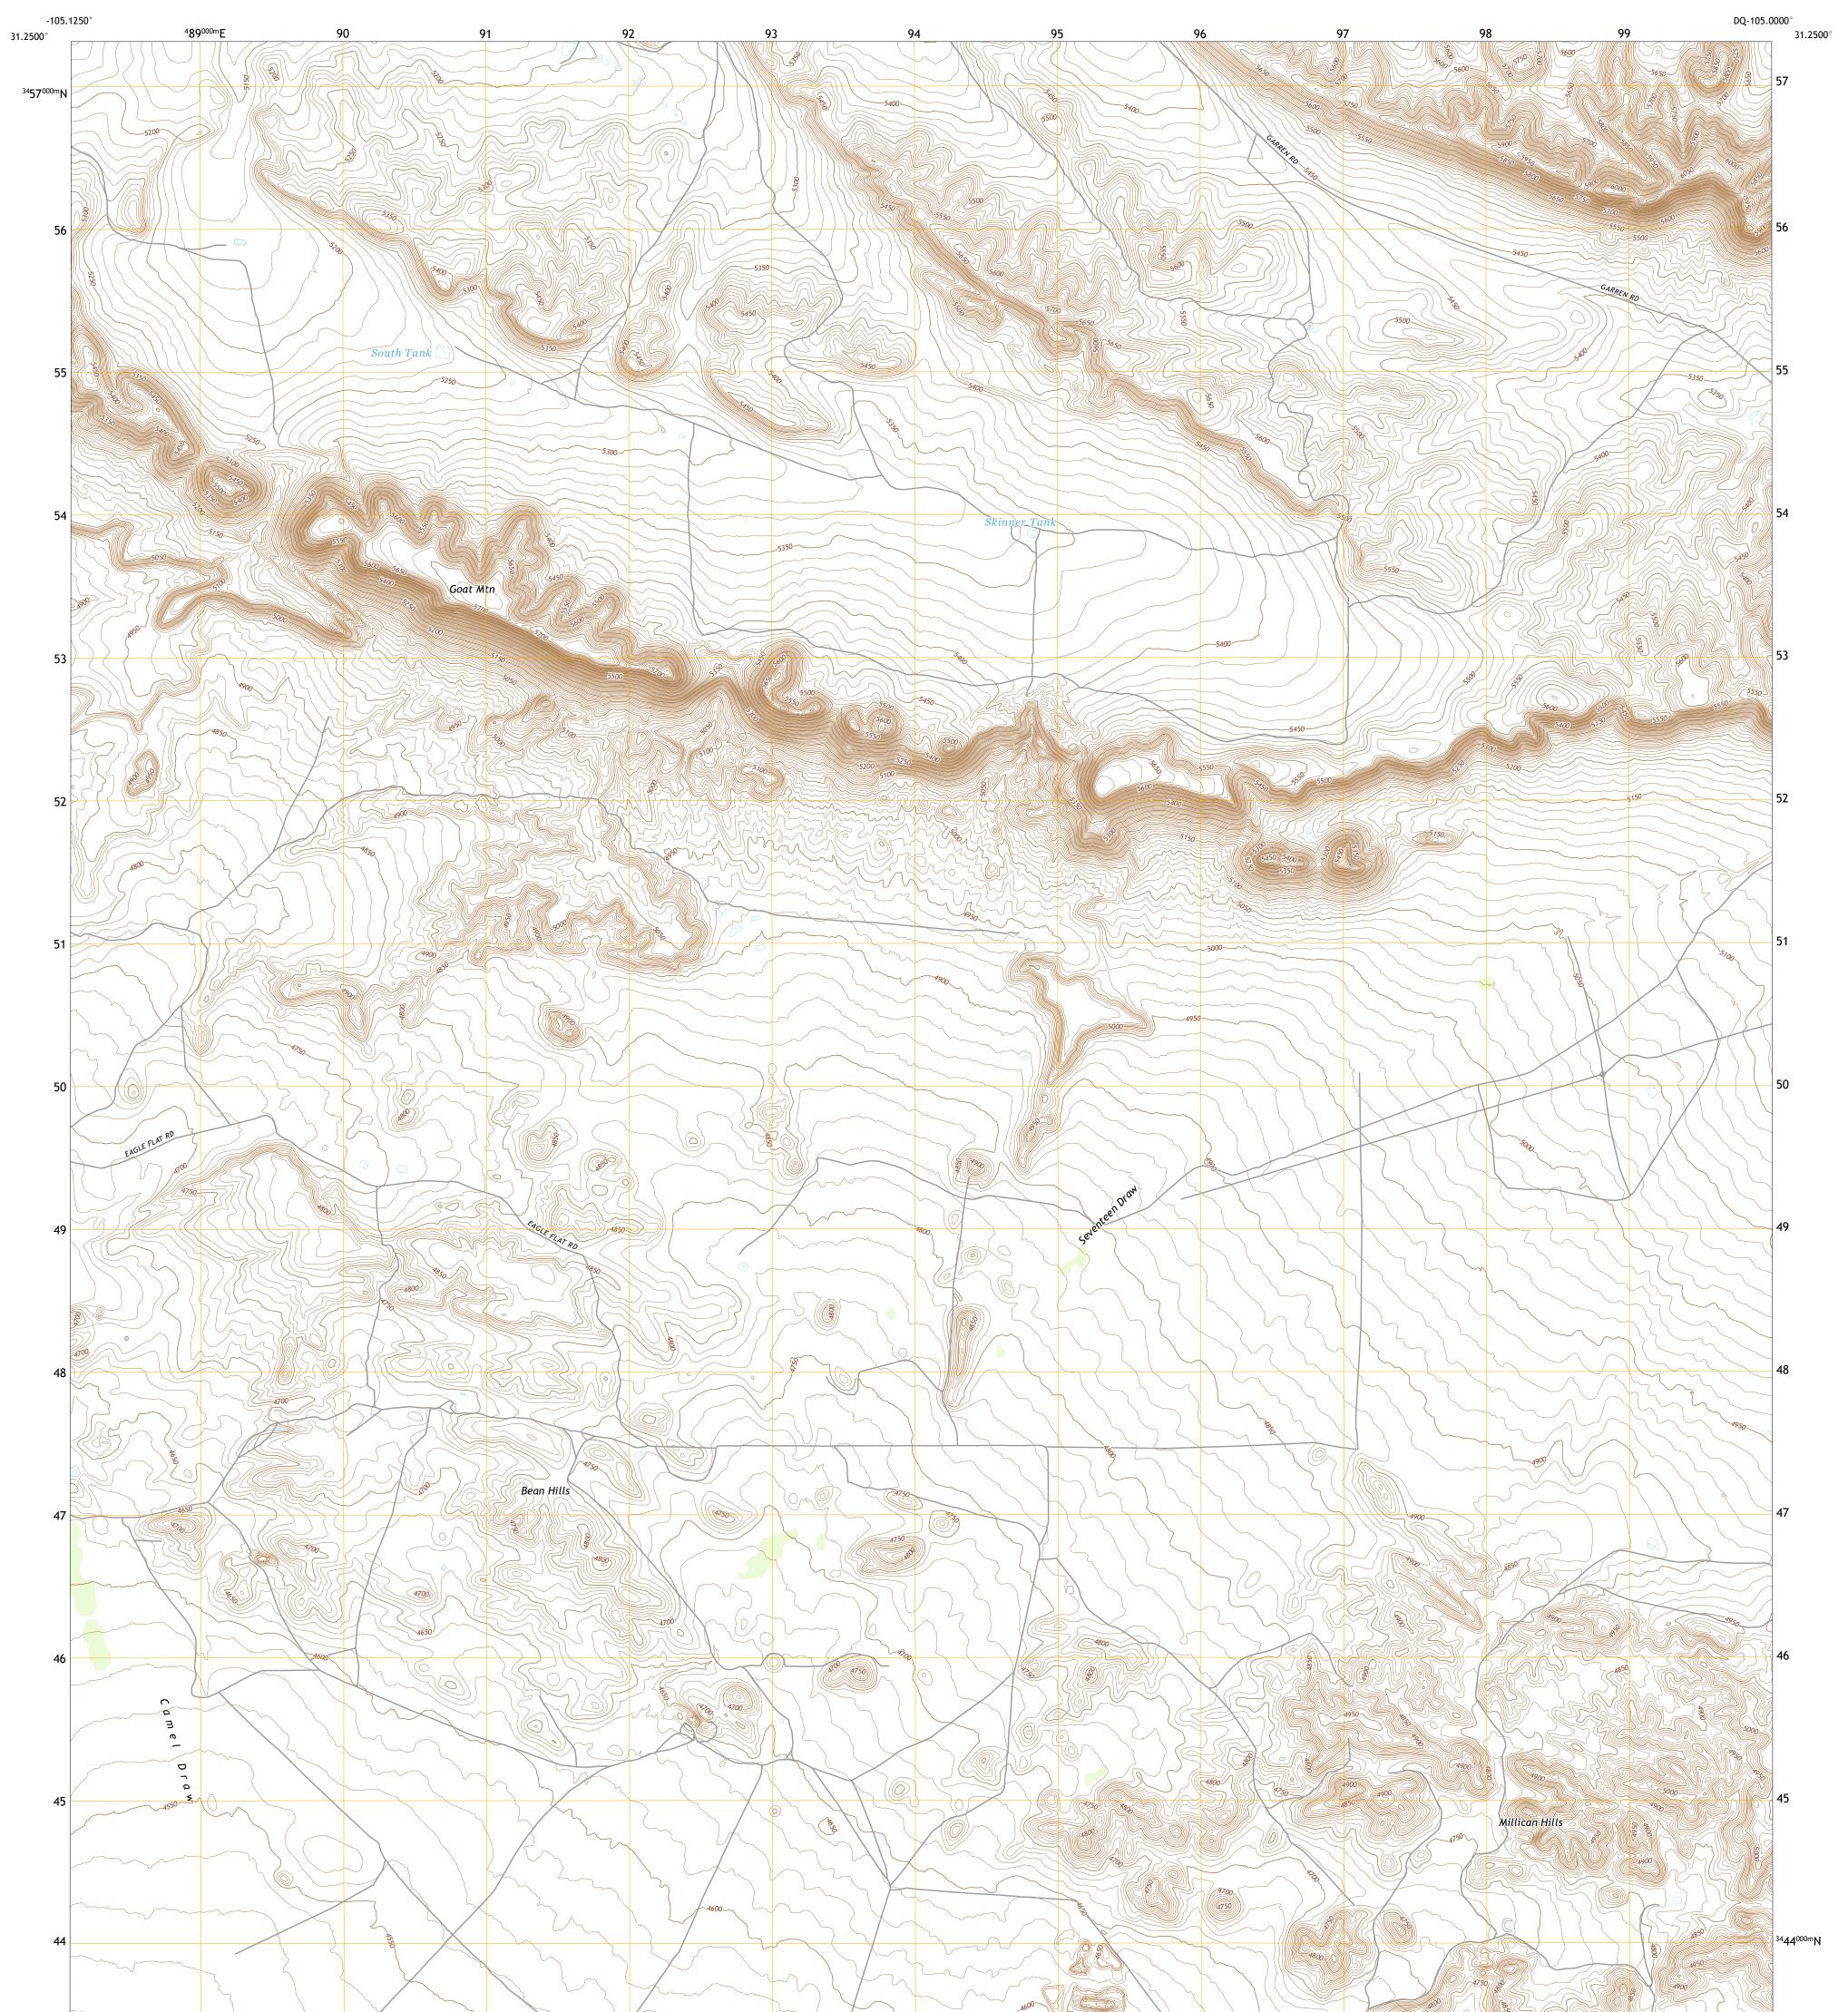

## U.S. DEPARTMENT OF THE INTERIOR U.S. GEOLOGICAL SURVEY









Produced by the United States Geological Survey North American Datum of 1983 (NAD83) World Geodetic System of 1984 (WGS84). Projection and 1 000-meter grid:Universal Transverse Mercator, Zone 13R This map is not a legal document. Boundaries may be generalized for this map scale. Private lands within government reservations may not be shown. Obtain permission before entering private lands.

Imagery.... Roads..... Names..... Hydrography..... Contours.... Boundaries... Wetlands... ..FWS National Wetlands Inventory Not Available

GN

0°2′ 1 MILS





BEAN HILLS, TX

2022