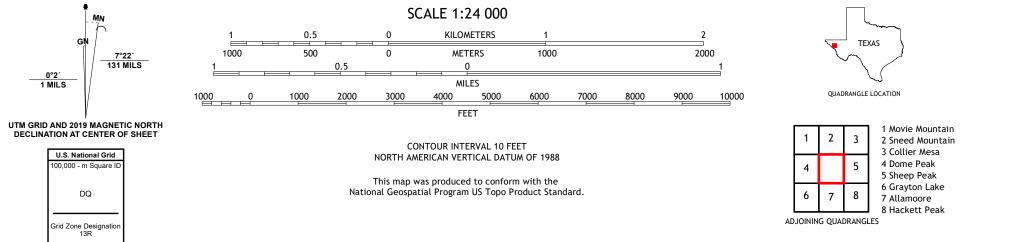

## U.S. DEPARTMENT OF THE INTERIOR U.S. GEOLOGICAL SURVEY

Produced by the United States Geological Survey North American Datum of 1983 (NAD83) World Geodetic System of 1984 (WGS84). Projection and 1 000-meter grid:Universal Transverse Mercator, Zone 13R This map is not a legal document. Boundaries may be generalized for this map scale. Private lands within government reservations may not be shown. Obtain permission before entering private lands.

Imagery.... Roads..... Names..... Hydrography..... Contours.... Boundaries... Wetlands... ..FWS National Wetlands Inventory Not Available

GN

0°2′ 1 MILS

BEAN HILLS, TX

2022