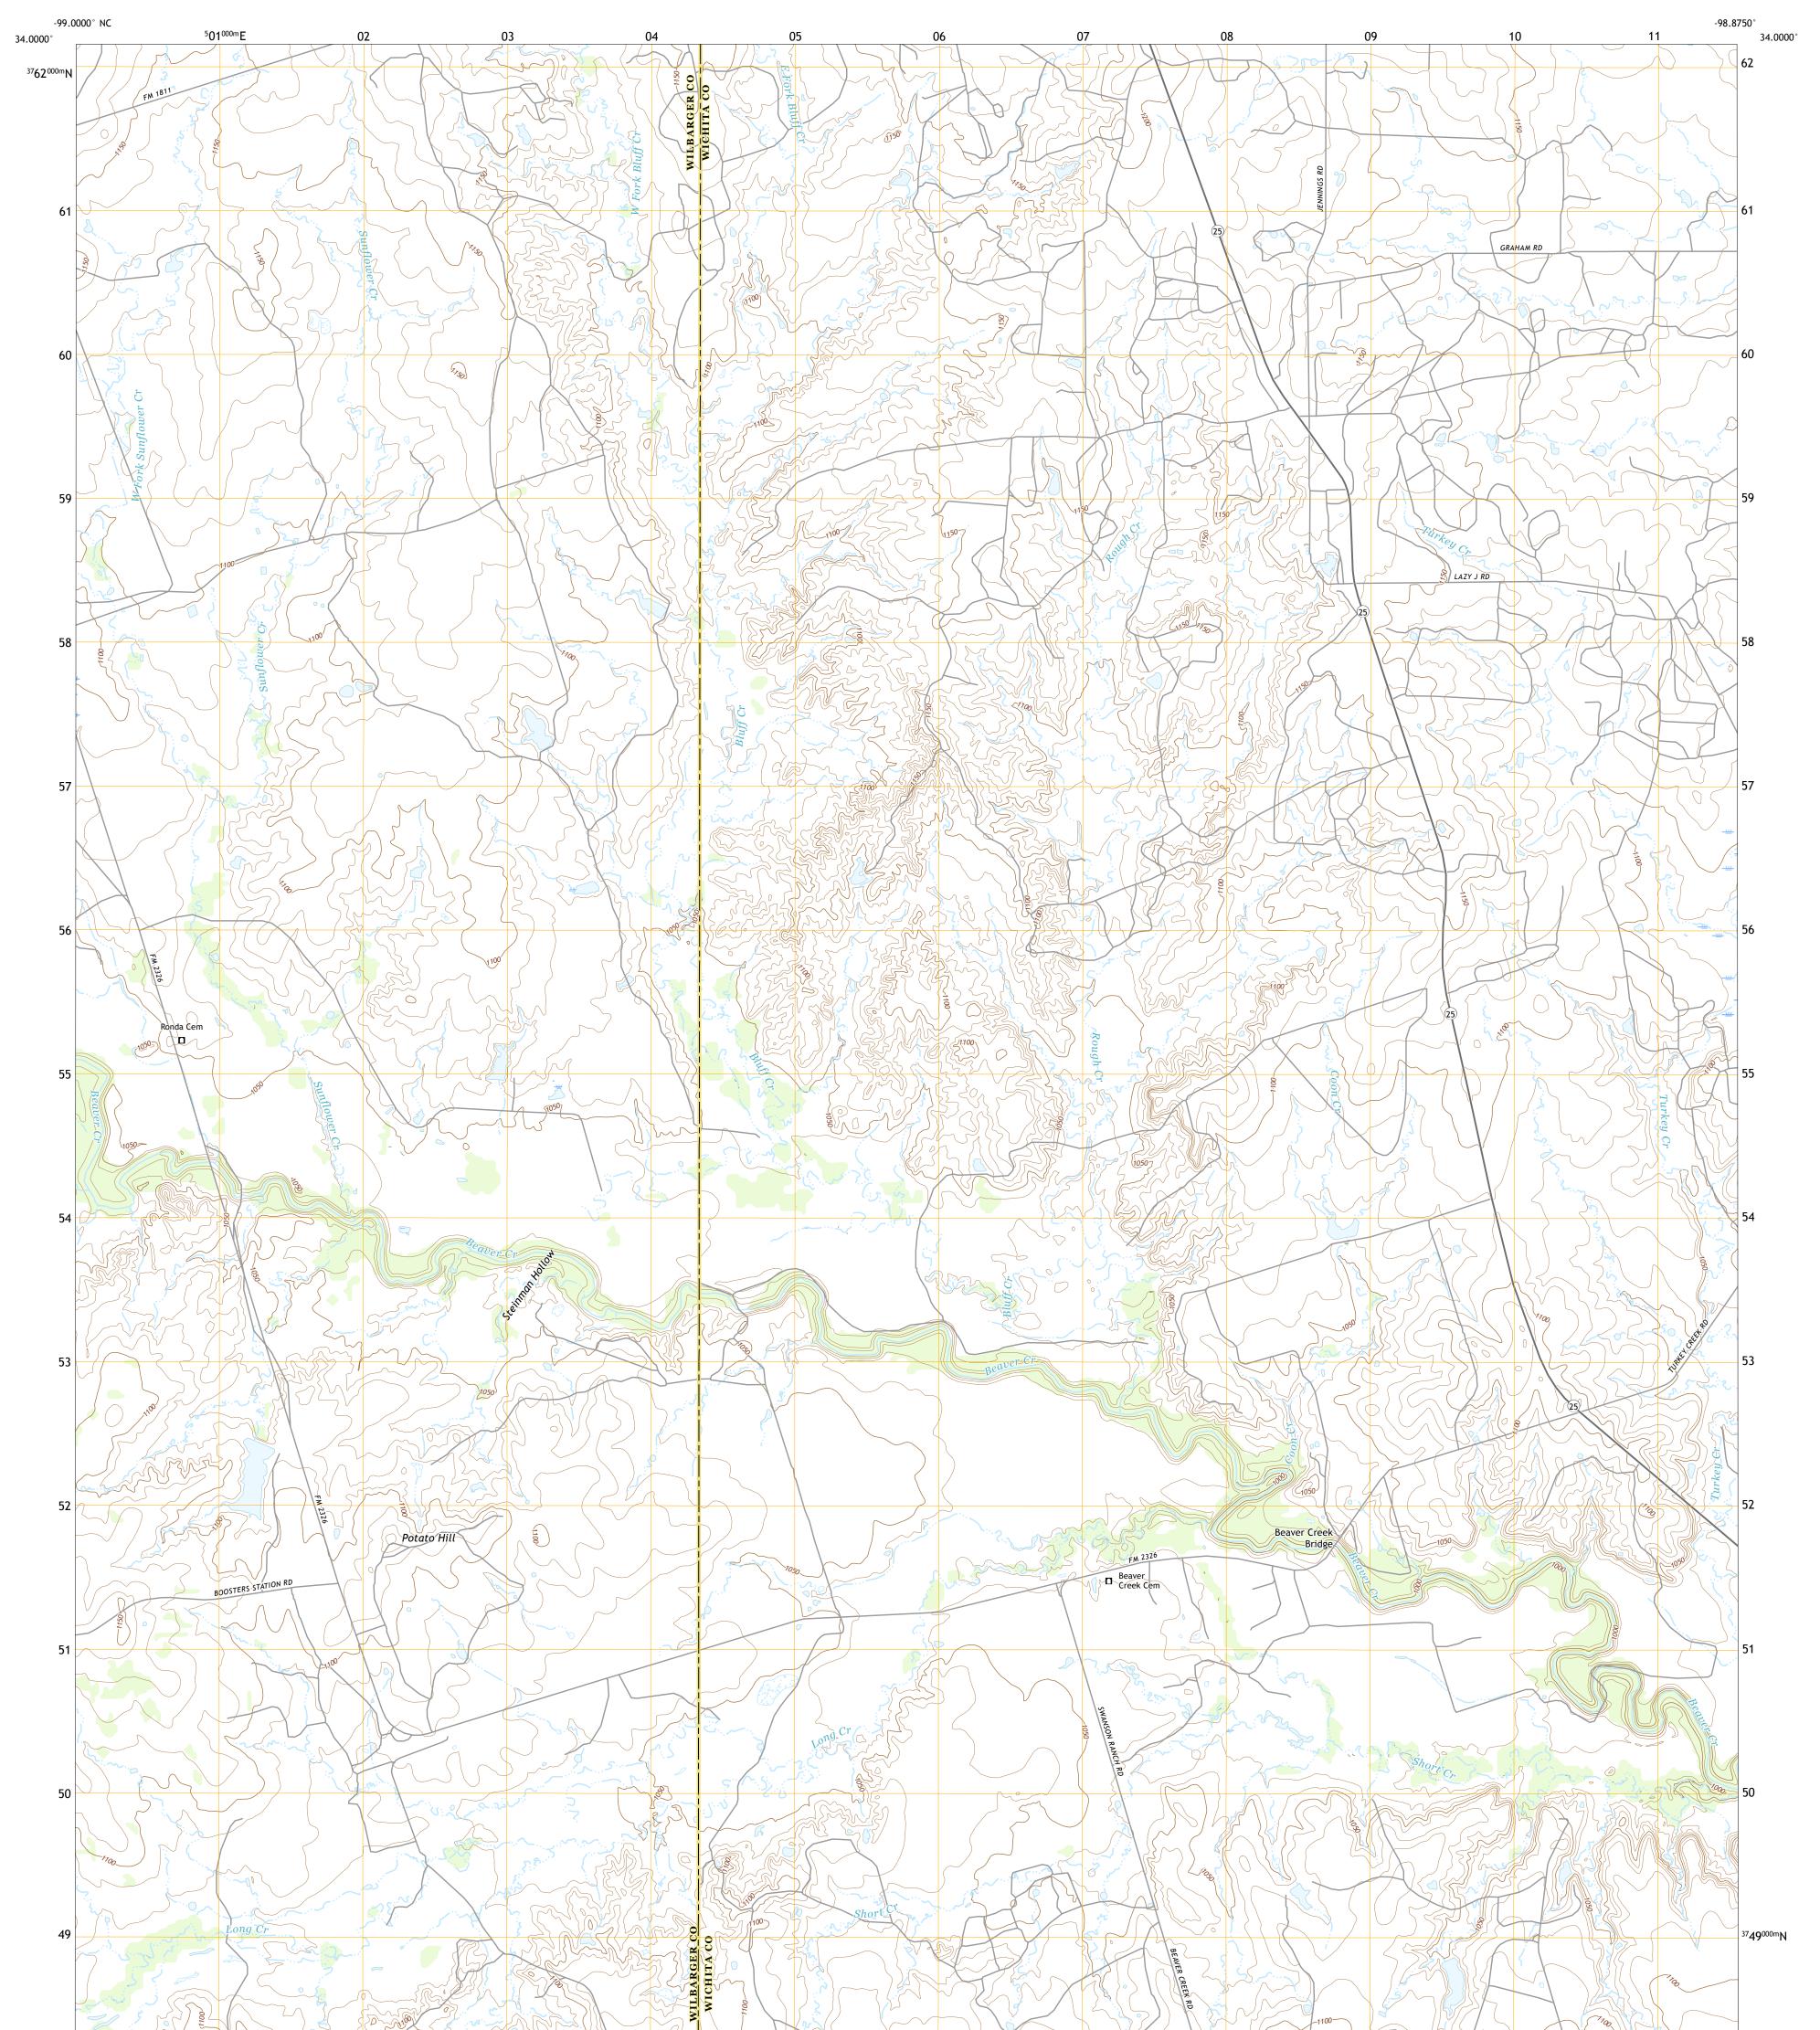

## U.S. DEPARTMENT OF THE INTERIOR U.S. GEOLOGICAL SURVEY

BEAVER CREEK QUADRANGLE TEXAS 7.5-MINUTE SERIES

Produced by the United States Geological Survey North American Datum of 1983 (NAD83) World Geodetic System of 1984 (WGS84). Projection and 1 000-meter grid:Universal Transverse Mercator, Zone 14S This map is not a legal document. Boundaries may be generalized for this map scale. Private lands within government reservations may not be shown. Obtain permission before entering private lands.