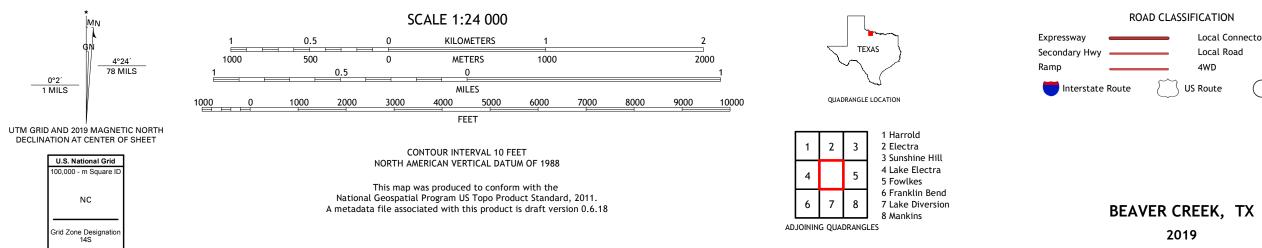

## NSN. 7643016394995 NGA REF NO. US GS X 24 K 2931

Local Connector

4WD

\_\_\_\_

State Route