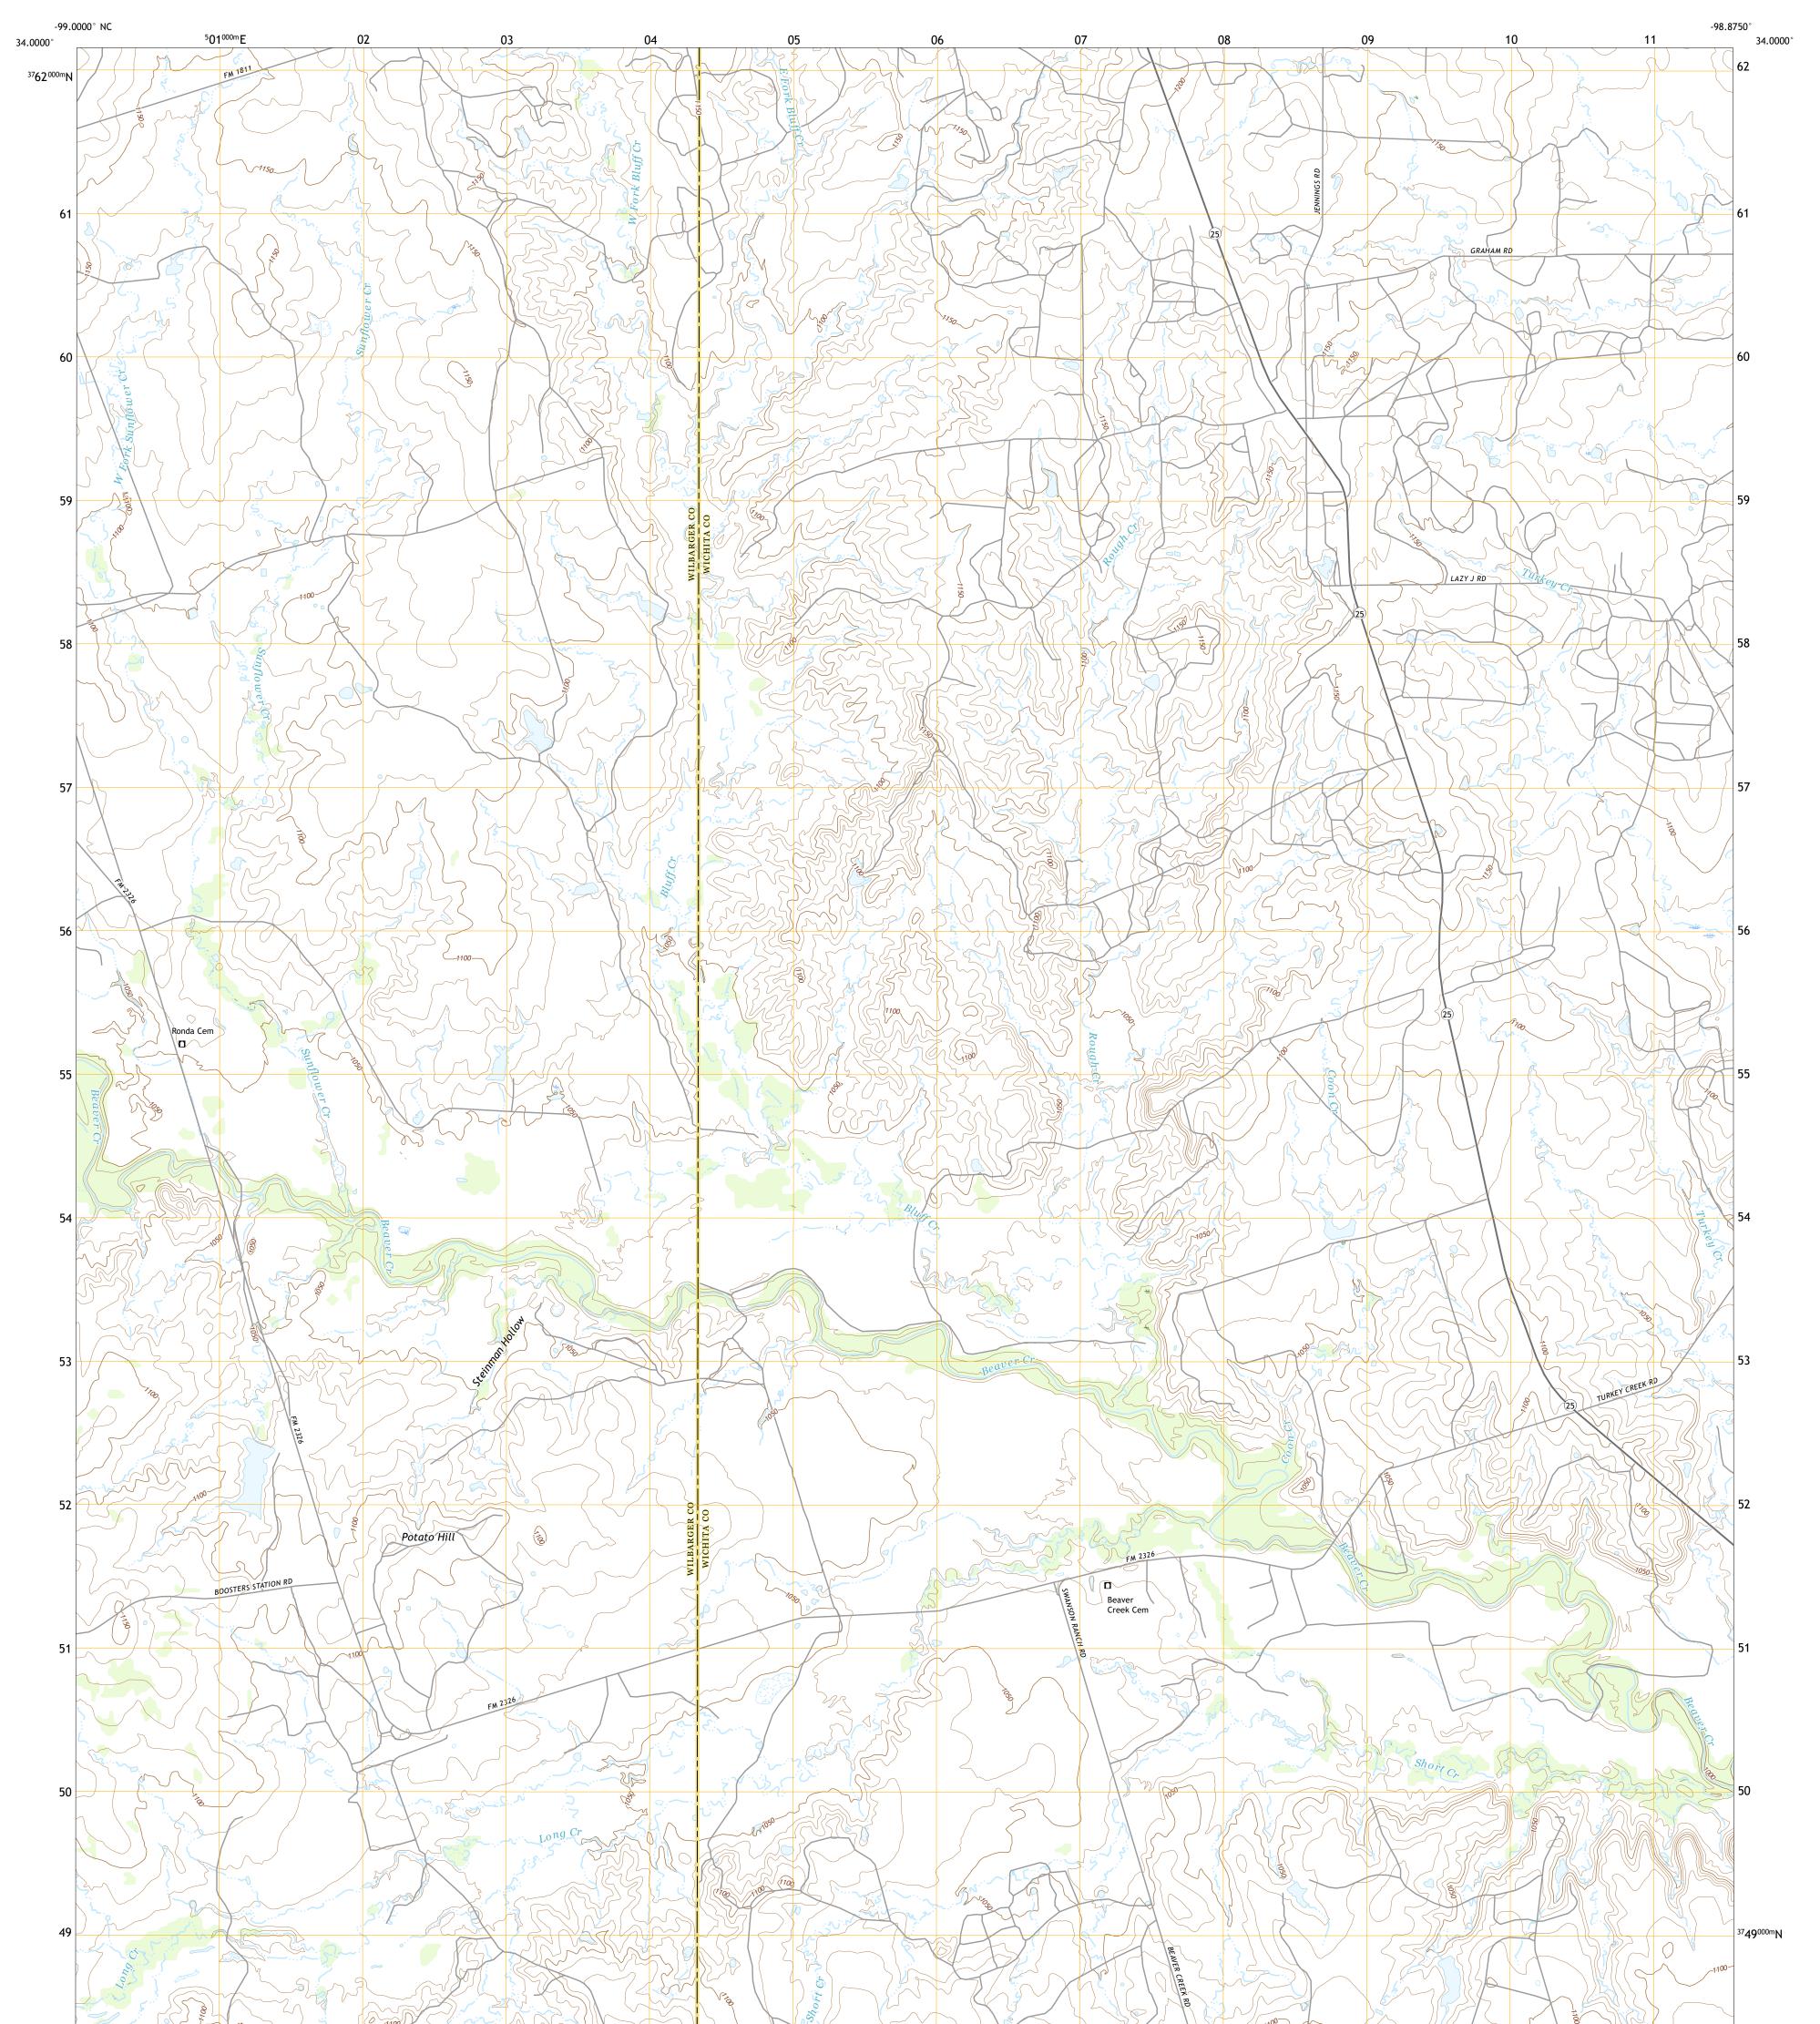

## U.S. DEPARTMENT OF THE INTERIOR U.S. GEOLOGICAL SURVEY

BEAVER CREEK QUADRANGLE TEXAS 7.5-MINUTE SERIES

Produced by the United States Geological Survey North American Datum of 1983 (NAD83) World Geodetic System of 1984 (WGS84). Projection and 1 000-meter grid:Universal Transverse Mercator, Zone 14S This map is not a legal document. Boundaries may be generalized for this map scale. Private lands within government reservations may not be shown. Obtain permission before entering private lands.