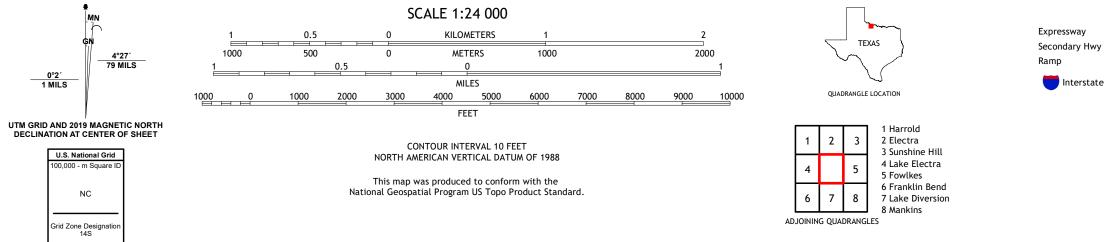

## U.S. DEPARTMENT OF THE INTERIOR U.S. GEOLOGICAL SURVEY

BEAVER CREEK QUADRANGLE TEXAS 7.5-MINUTE SERIES

Produced by the United States Geological Survey North American Datum of 1983 (NAD83) World Geodetic System of 1984 (WGS84). Projection and 1 000-meter grid:Universal Transverse Mercator, Zone 14S This map is not a legal document. Boundaries may be generalized for this map scale. Private lands within government reservations may not be shown. Obtain permission before entering private lands.

 Expressway
 \_\_\_\_\_\_
 Local Connector
 \_\_\_\_\_\_

 Secondary Hwy
 \_\_\_\_\_\_
 Local Road
 \_\_\_\_\_\_\_

 Ramp
 4WD
 \_\_\_\_\_\_\_
 State Route

 Interstate Route
 US Route
 State Route