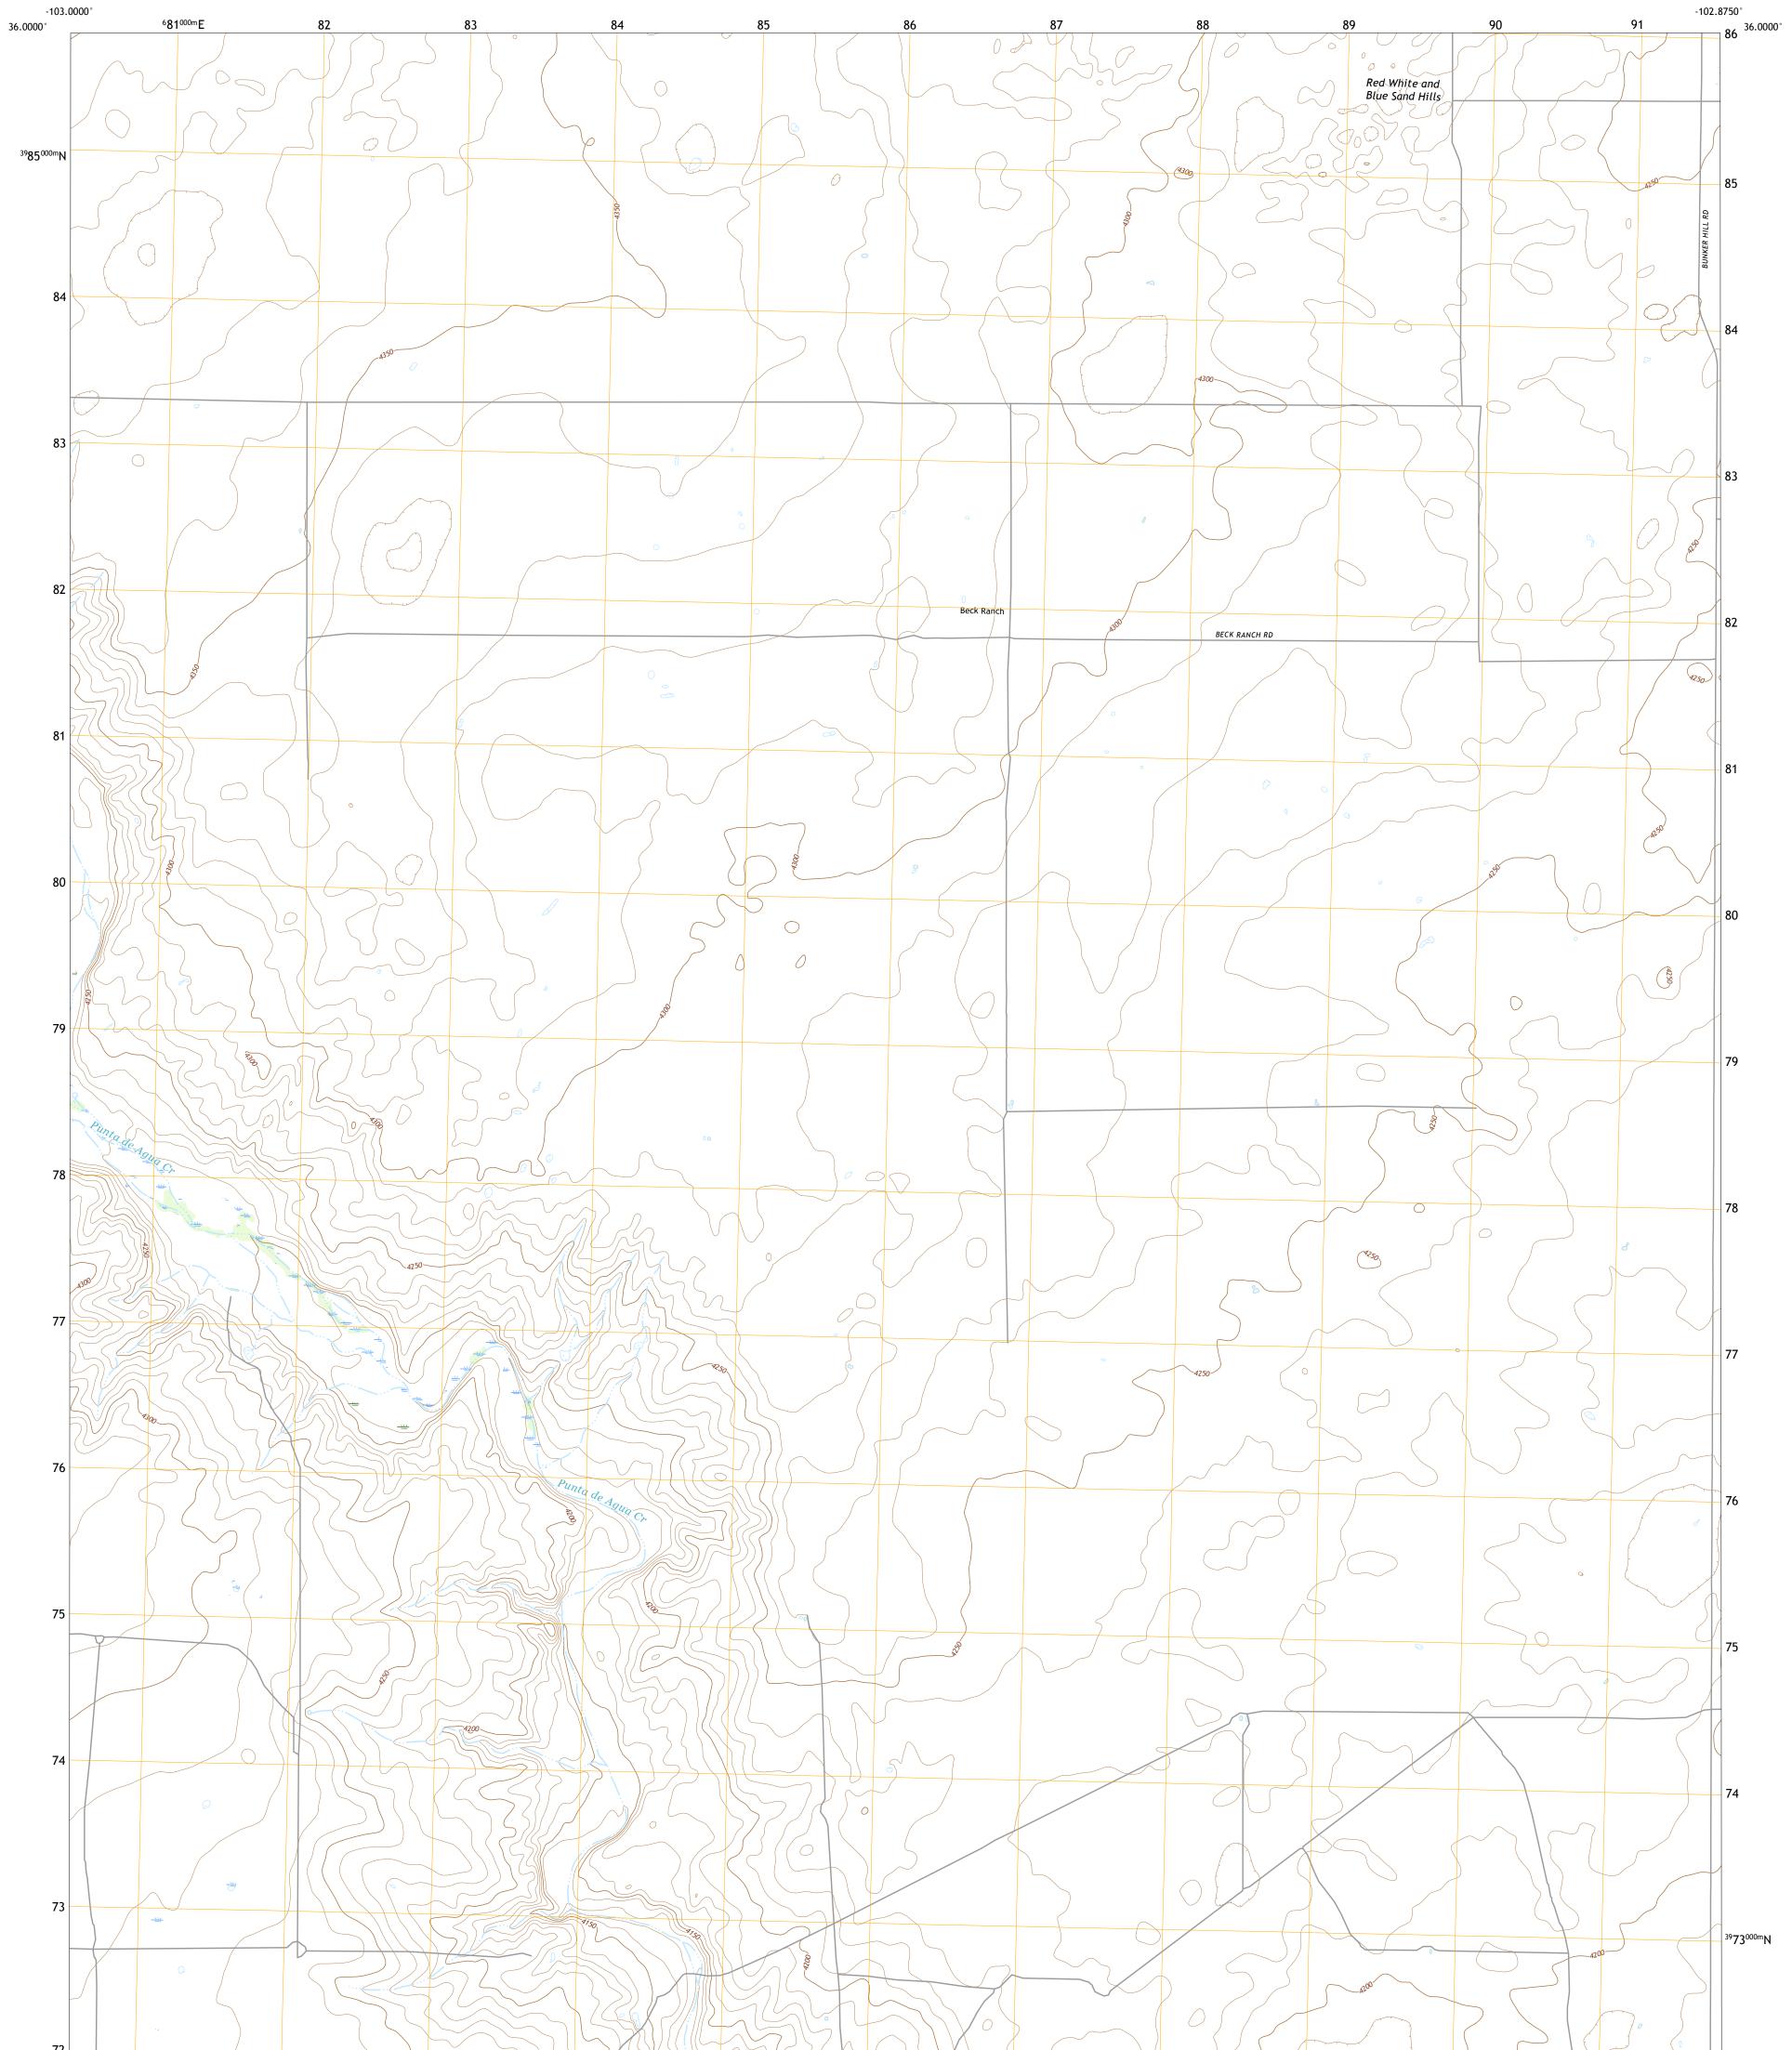

## U.S. DEPARTMENT OF THE INTERIOR U.S. GEOLOGICAL SURVEY

BECK RANCH QUADRANGLE TEXAS - HARTLEY COUNTY 7.5-MINUTE SERIES

Produced by the United States Geological Survey North American Datum of 1983 (NAD83) World Geodetic System of 1984 (WGS84). Projection and 1 000-meter grid:Universal Transverse Mercator, Zone 13S This map is not a legal document. Boundaries may be generalized for this map scale. Private lands within government reservations may not be shown. Obtain permission before entering private lands.