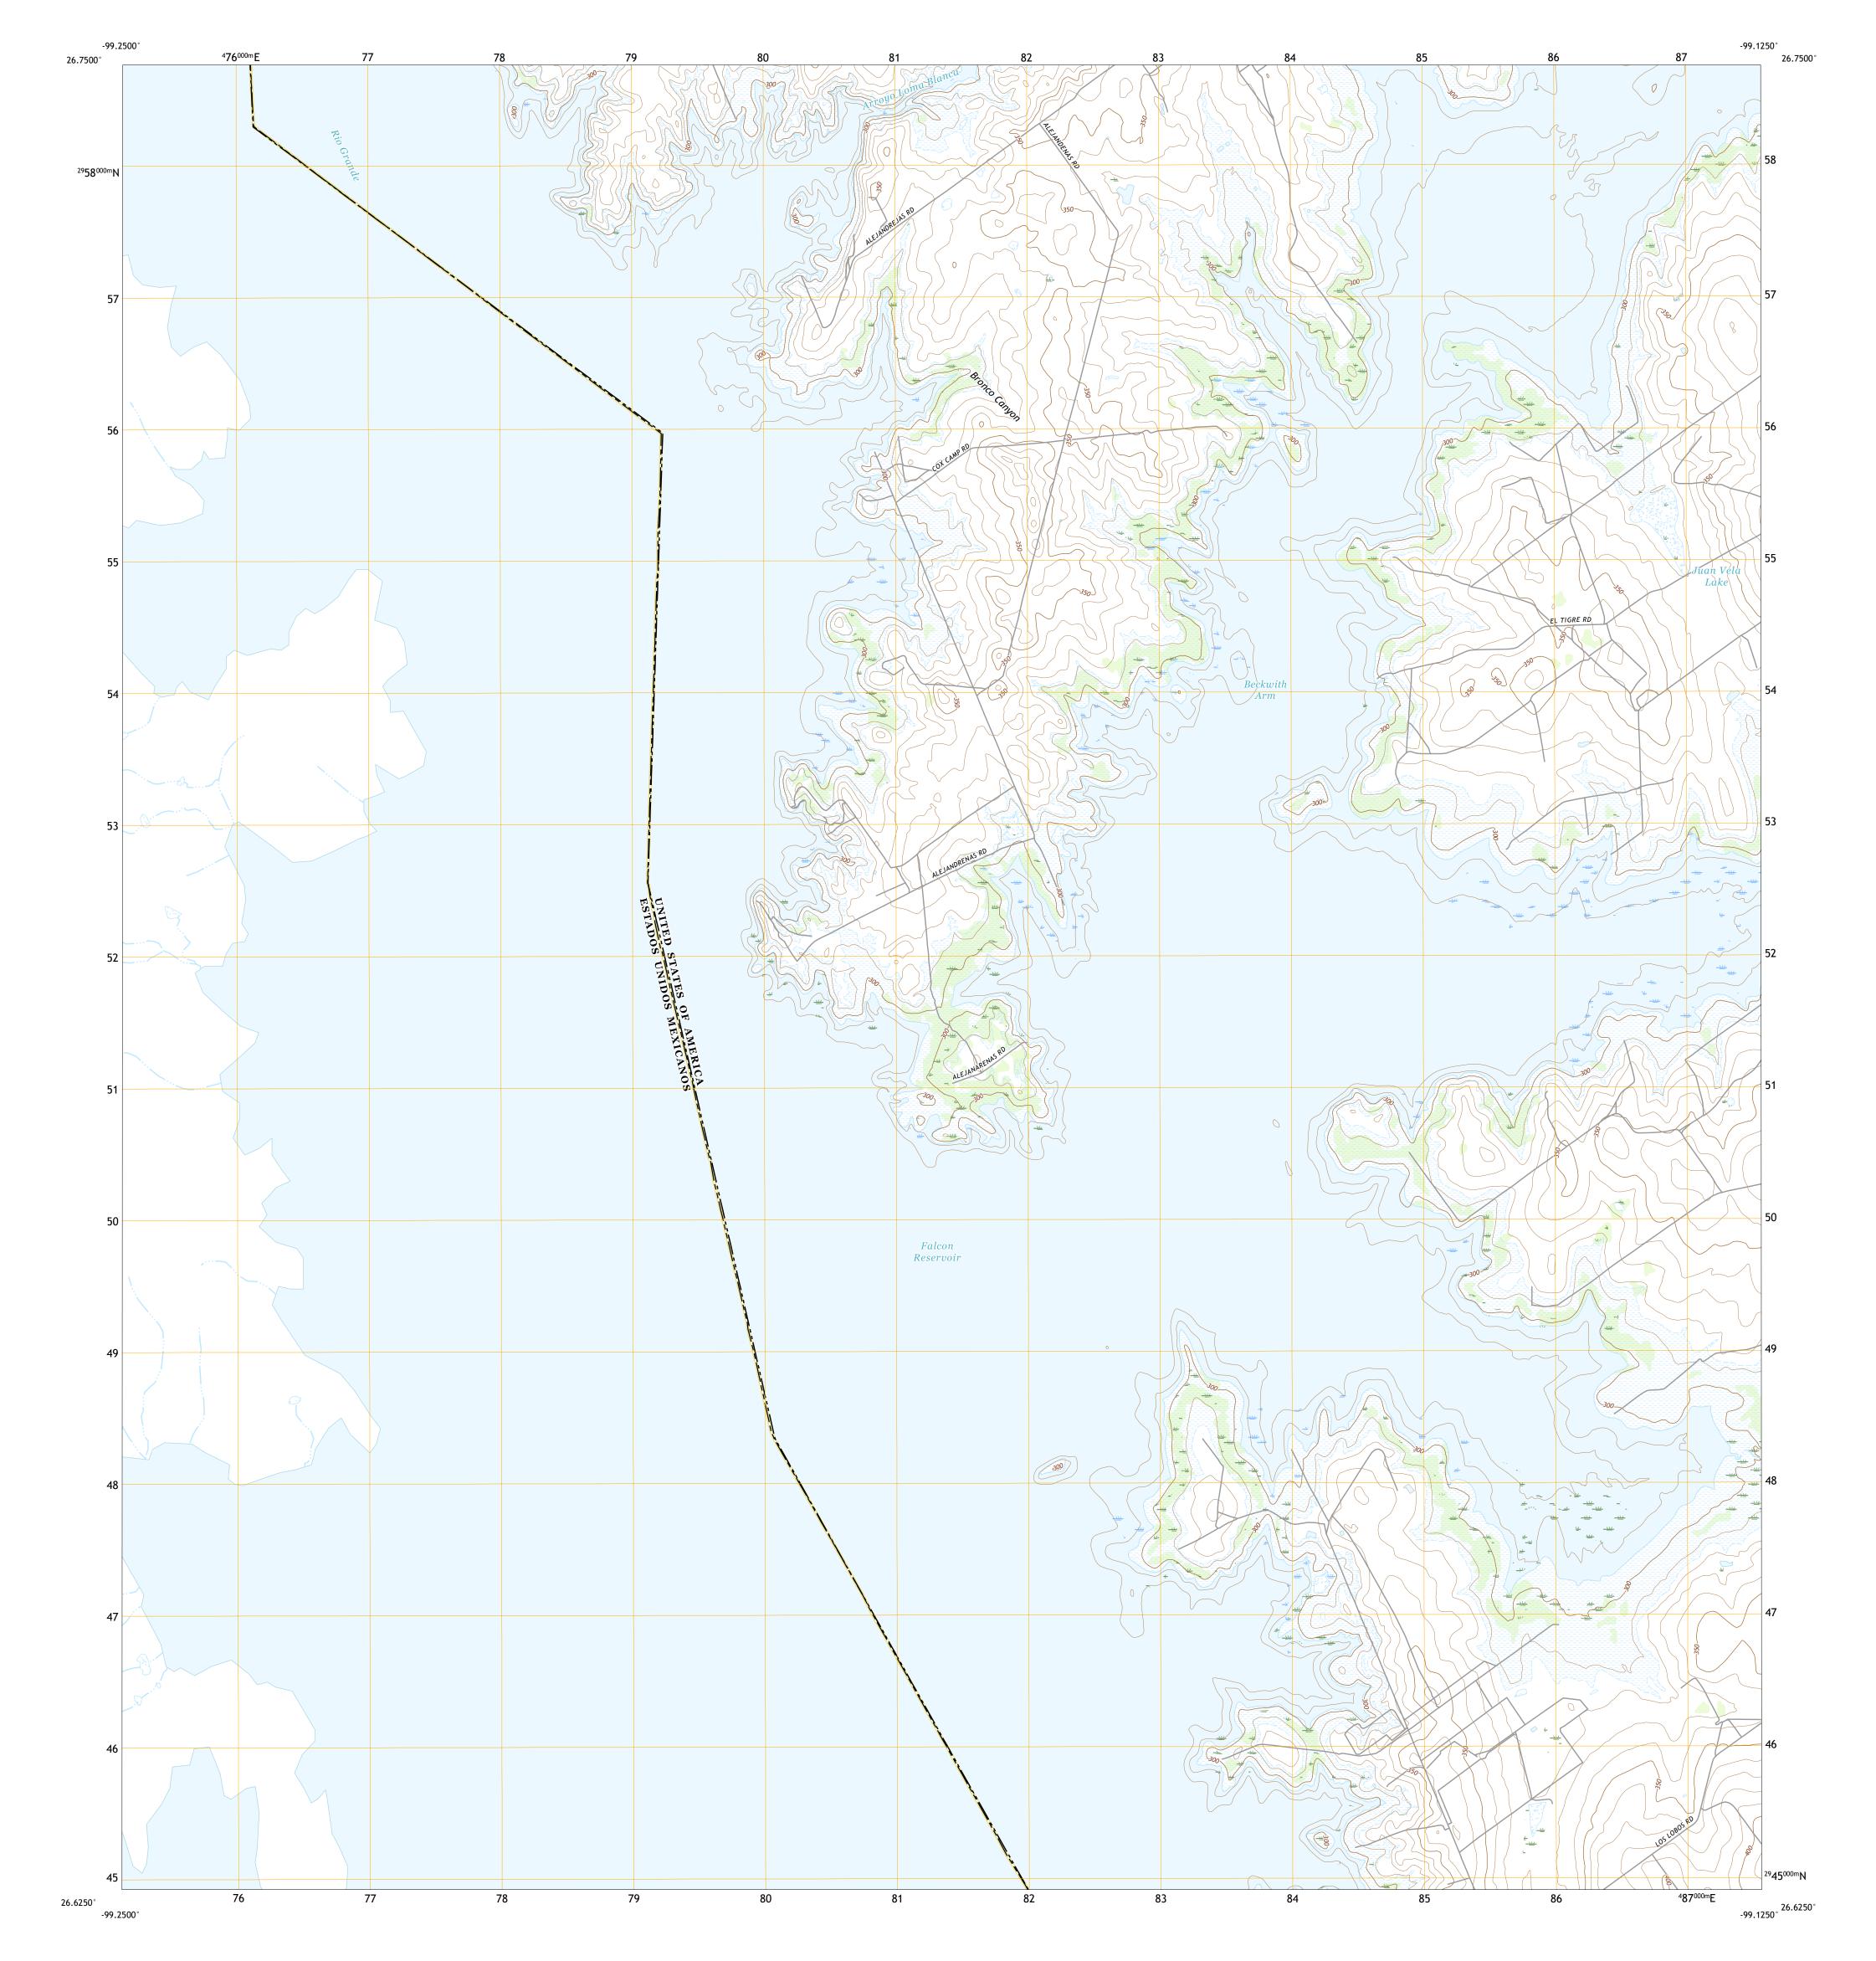

U.S. DEPARTMENT OF THE INTERIOR U.S. GEOLOGICAL SURVEY

BECKWITH ARM QUADRANGLE TEXAS - ZAPATA COUNTY 7.5-MINUTE SERIES

Produced by the United States Geological Survey North American Datum of 1983 (NAD83) World Geodetic System of 1984 (WGS84). Projection and 1 000-meter grid:Universal Transverse Mercator, Zone 14R This map is not a legal document. Boundaries may be generalized for this map scale. Private lands within government reservations may not be shown. Obtain permission before entering private lands.