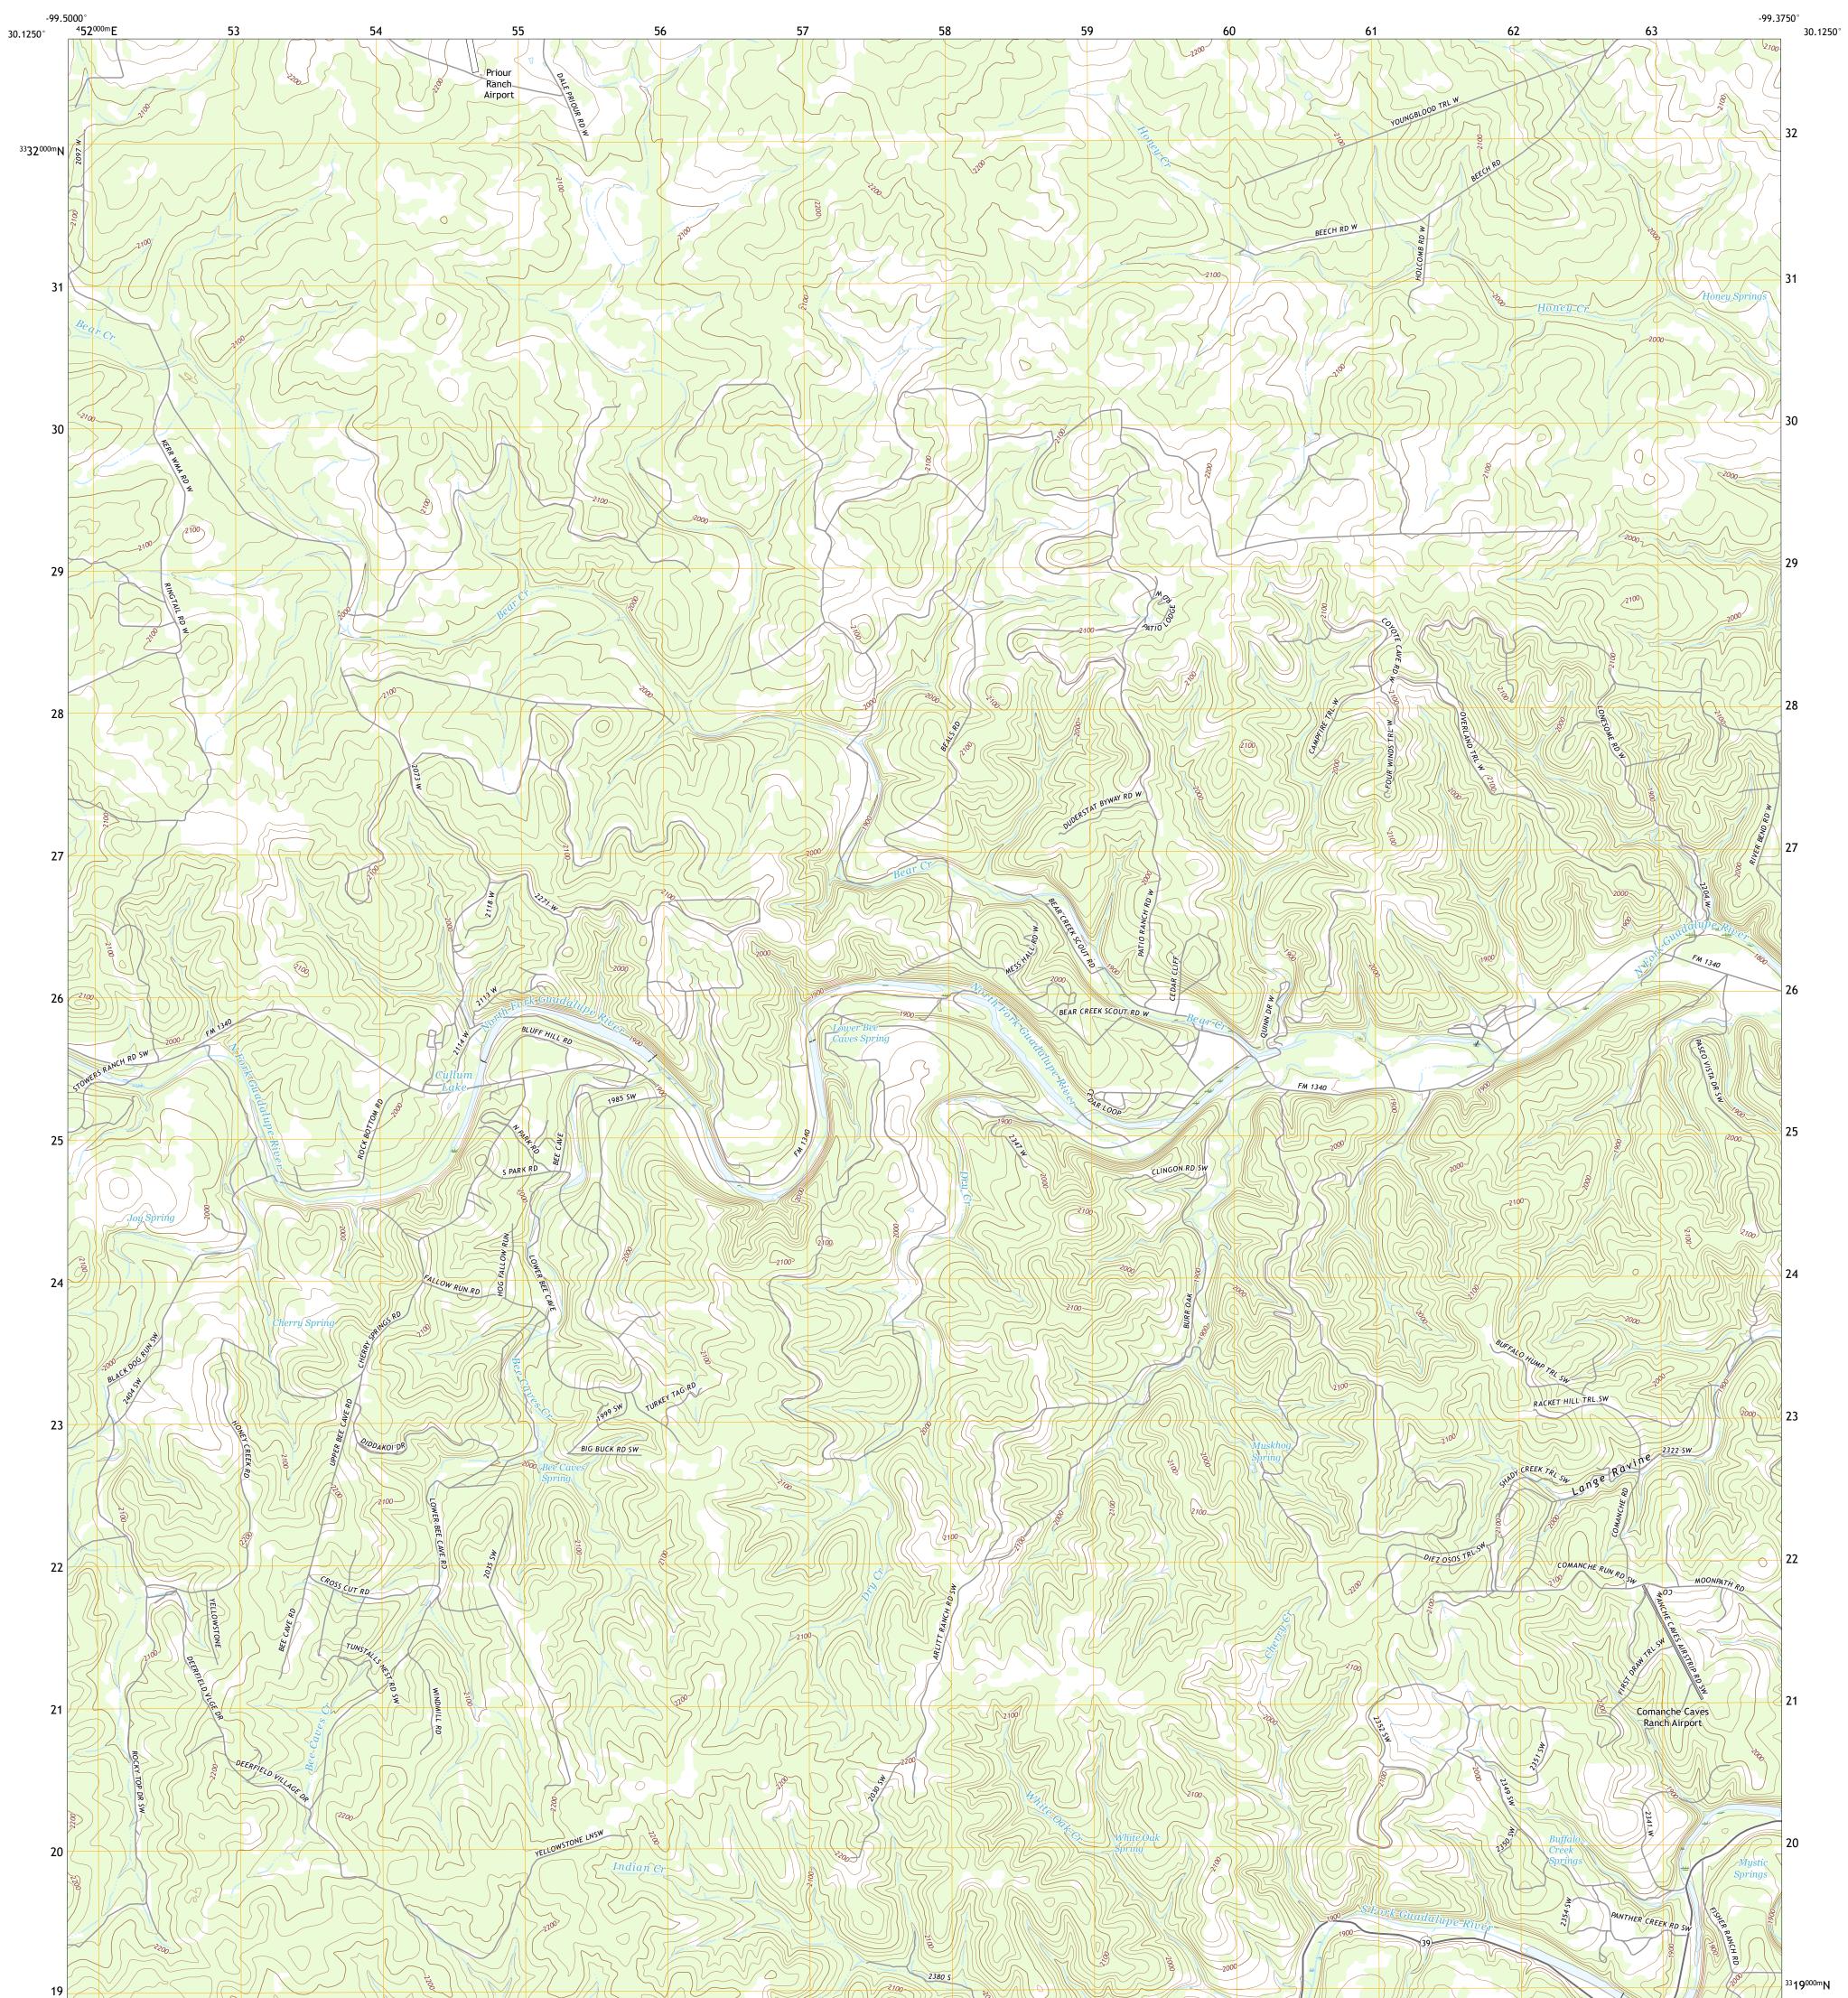

## U.S. DEPARTMENT OF THE INTERIOR U.S. GEOLOGICAL SURVEY

BEE CAVES CREEK QUADRANGLE TEXAS - KERR COUNTY 7.5-MINUTE SERIES

**Produced by the United States Geological Survey** North American Datum of 1983 (NAD83) World Geodetic System of 1984 (WGS84). Projection and 1 000-meter grid:Universal Transverse Mercator, Zone 14R This map is not a legal document. Boundaries may be generalized for this map scale. Private lands within government reservations may not be shown. Obtain permission before entering private lands.