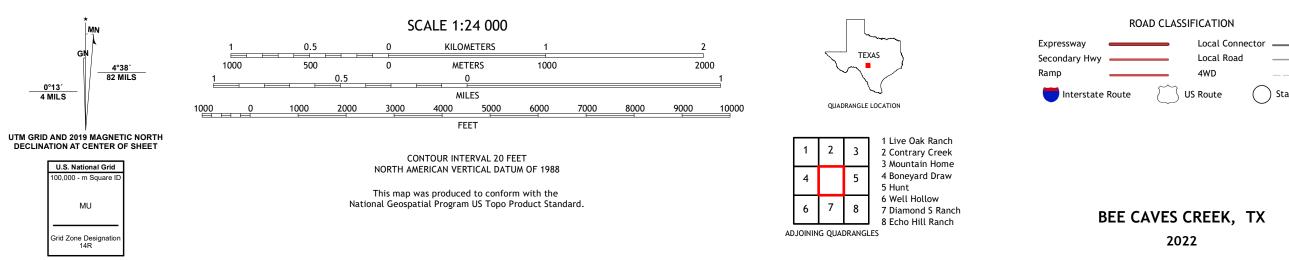

## U.S. DEPARTMENT OF THE INTERIOR U.S. GEOLOGICAL SURVEY

BEE CAVES CREEK QUADRANGLE TEXAS - KERR COUNTY 7.5-MINUTE SERIES

**Produced by the United States Geological Survey** North American Datum of 1983 (NAD83) World Geodetic System of 1984 (WGS84). Projection and 1 000-meter grid:Universal Transverse Mercator, Zone 14R This map is not a legal document. Boundaries may be generalized for this map scale. Private lands within government reservations may not be shown. Obtain permission before entering private lands.