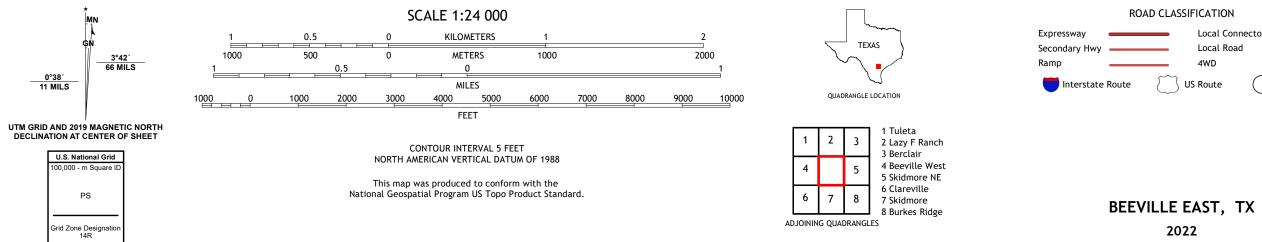

## U.S. DEPARTMENT OF THE INTERIOR U.S. GEOLOGICAL SURVEY

BEEVILLE EAST QUADRANGLE TEXAS - BEE COUNTY 7.5-MINUTE SERIES

**Produced by the United States Geological Survey** North American Datum of 1983 (NAD83) World Geodetic System of 1984 (WGS84). Projection and 1 000-meter grid:Universal Transverse Mercator, Zone 14R This map is not a legal document. Boundaries may be generalized for this map scale. Private lands within government reservations may not be shown. Obtain permission before entering private lands.