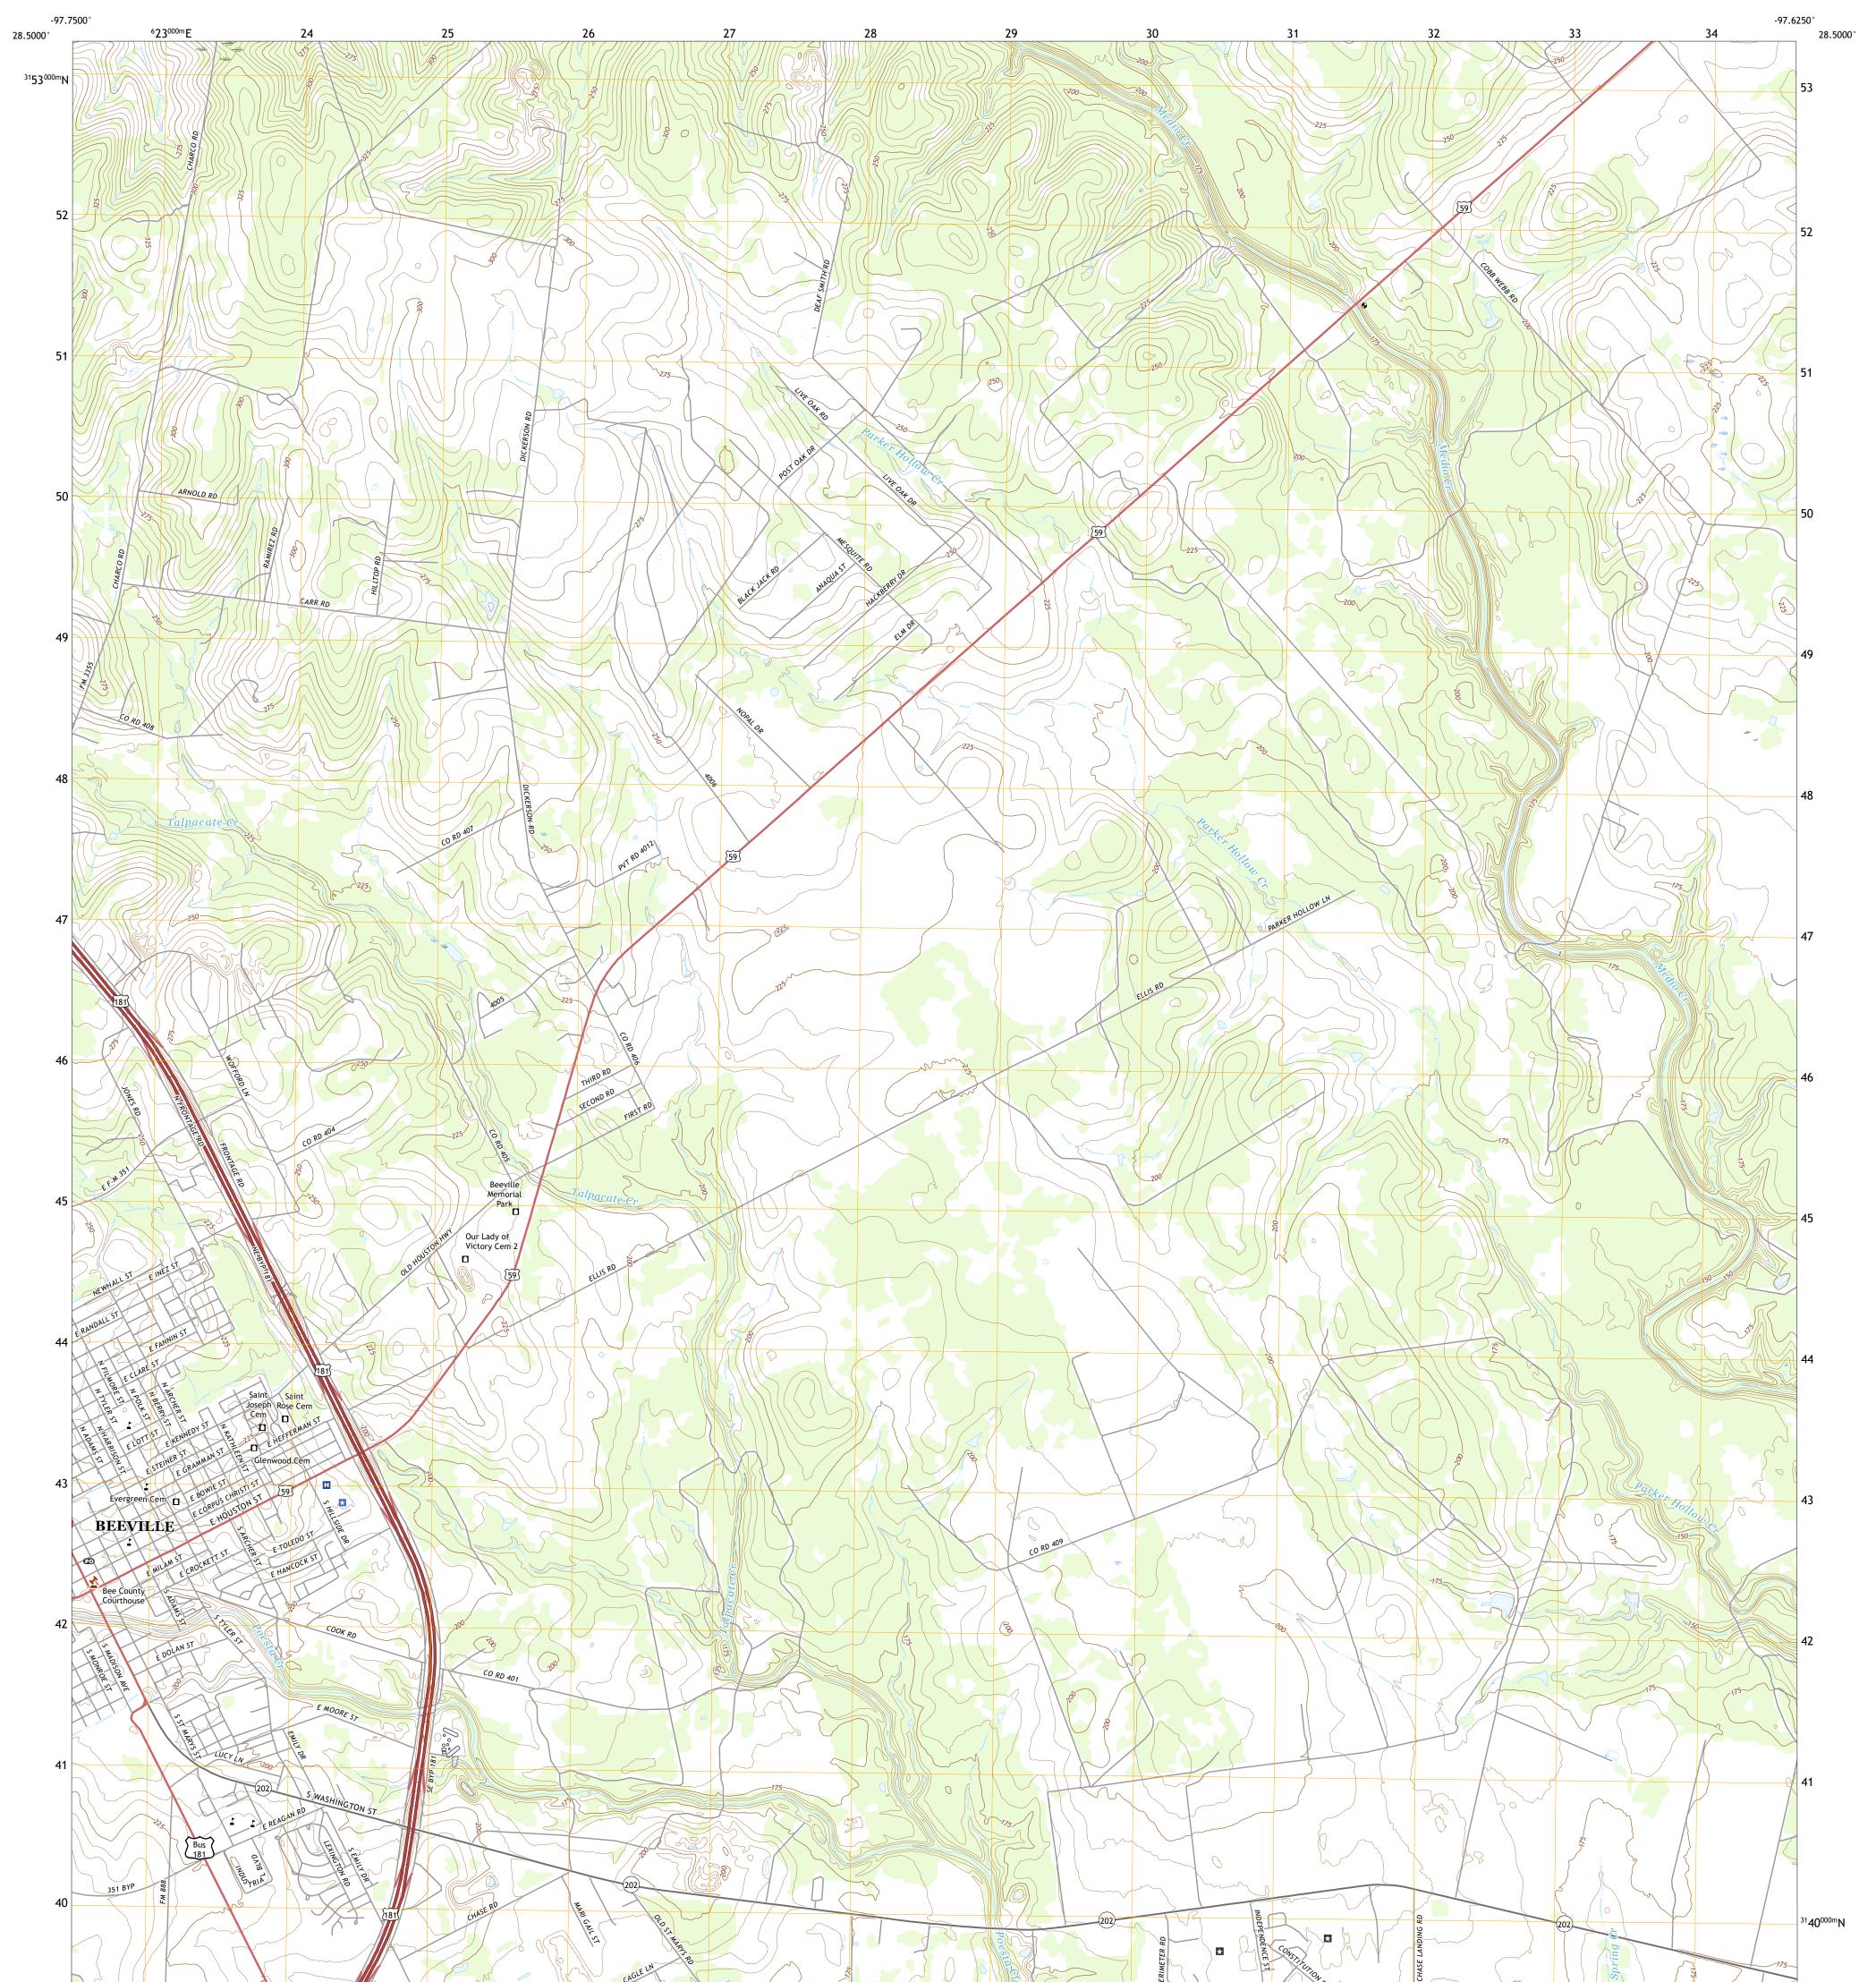

## U.S. DEPARTMENT OF THE INTERIOR U.S. GEOLOGICAL SURVEY

BEEVILLE EAST QUADRANGLE TEXAS - BEE COUNTY 7.5-MINUTE SERIES

**Produced by the United States Geological Survey** North American Datum of 1983 (NAD83) World Geodetic System of 1984 (WGS84). Projection and 1 000-meter grid:Universal Transverse Mercator, Zone 14R This map is not a legal document. Boundaries may be generalized for this map scale. Private lands within government reservations may not be shown. Obtain permission before entering private lands.