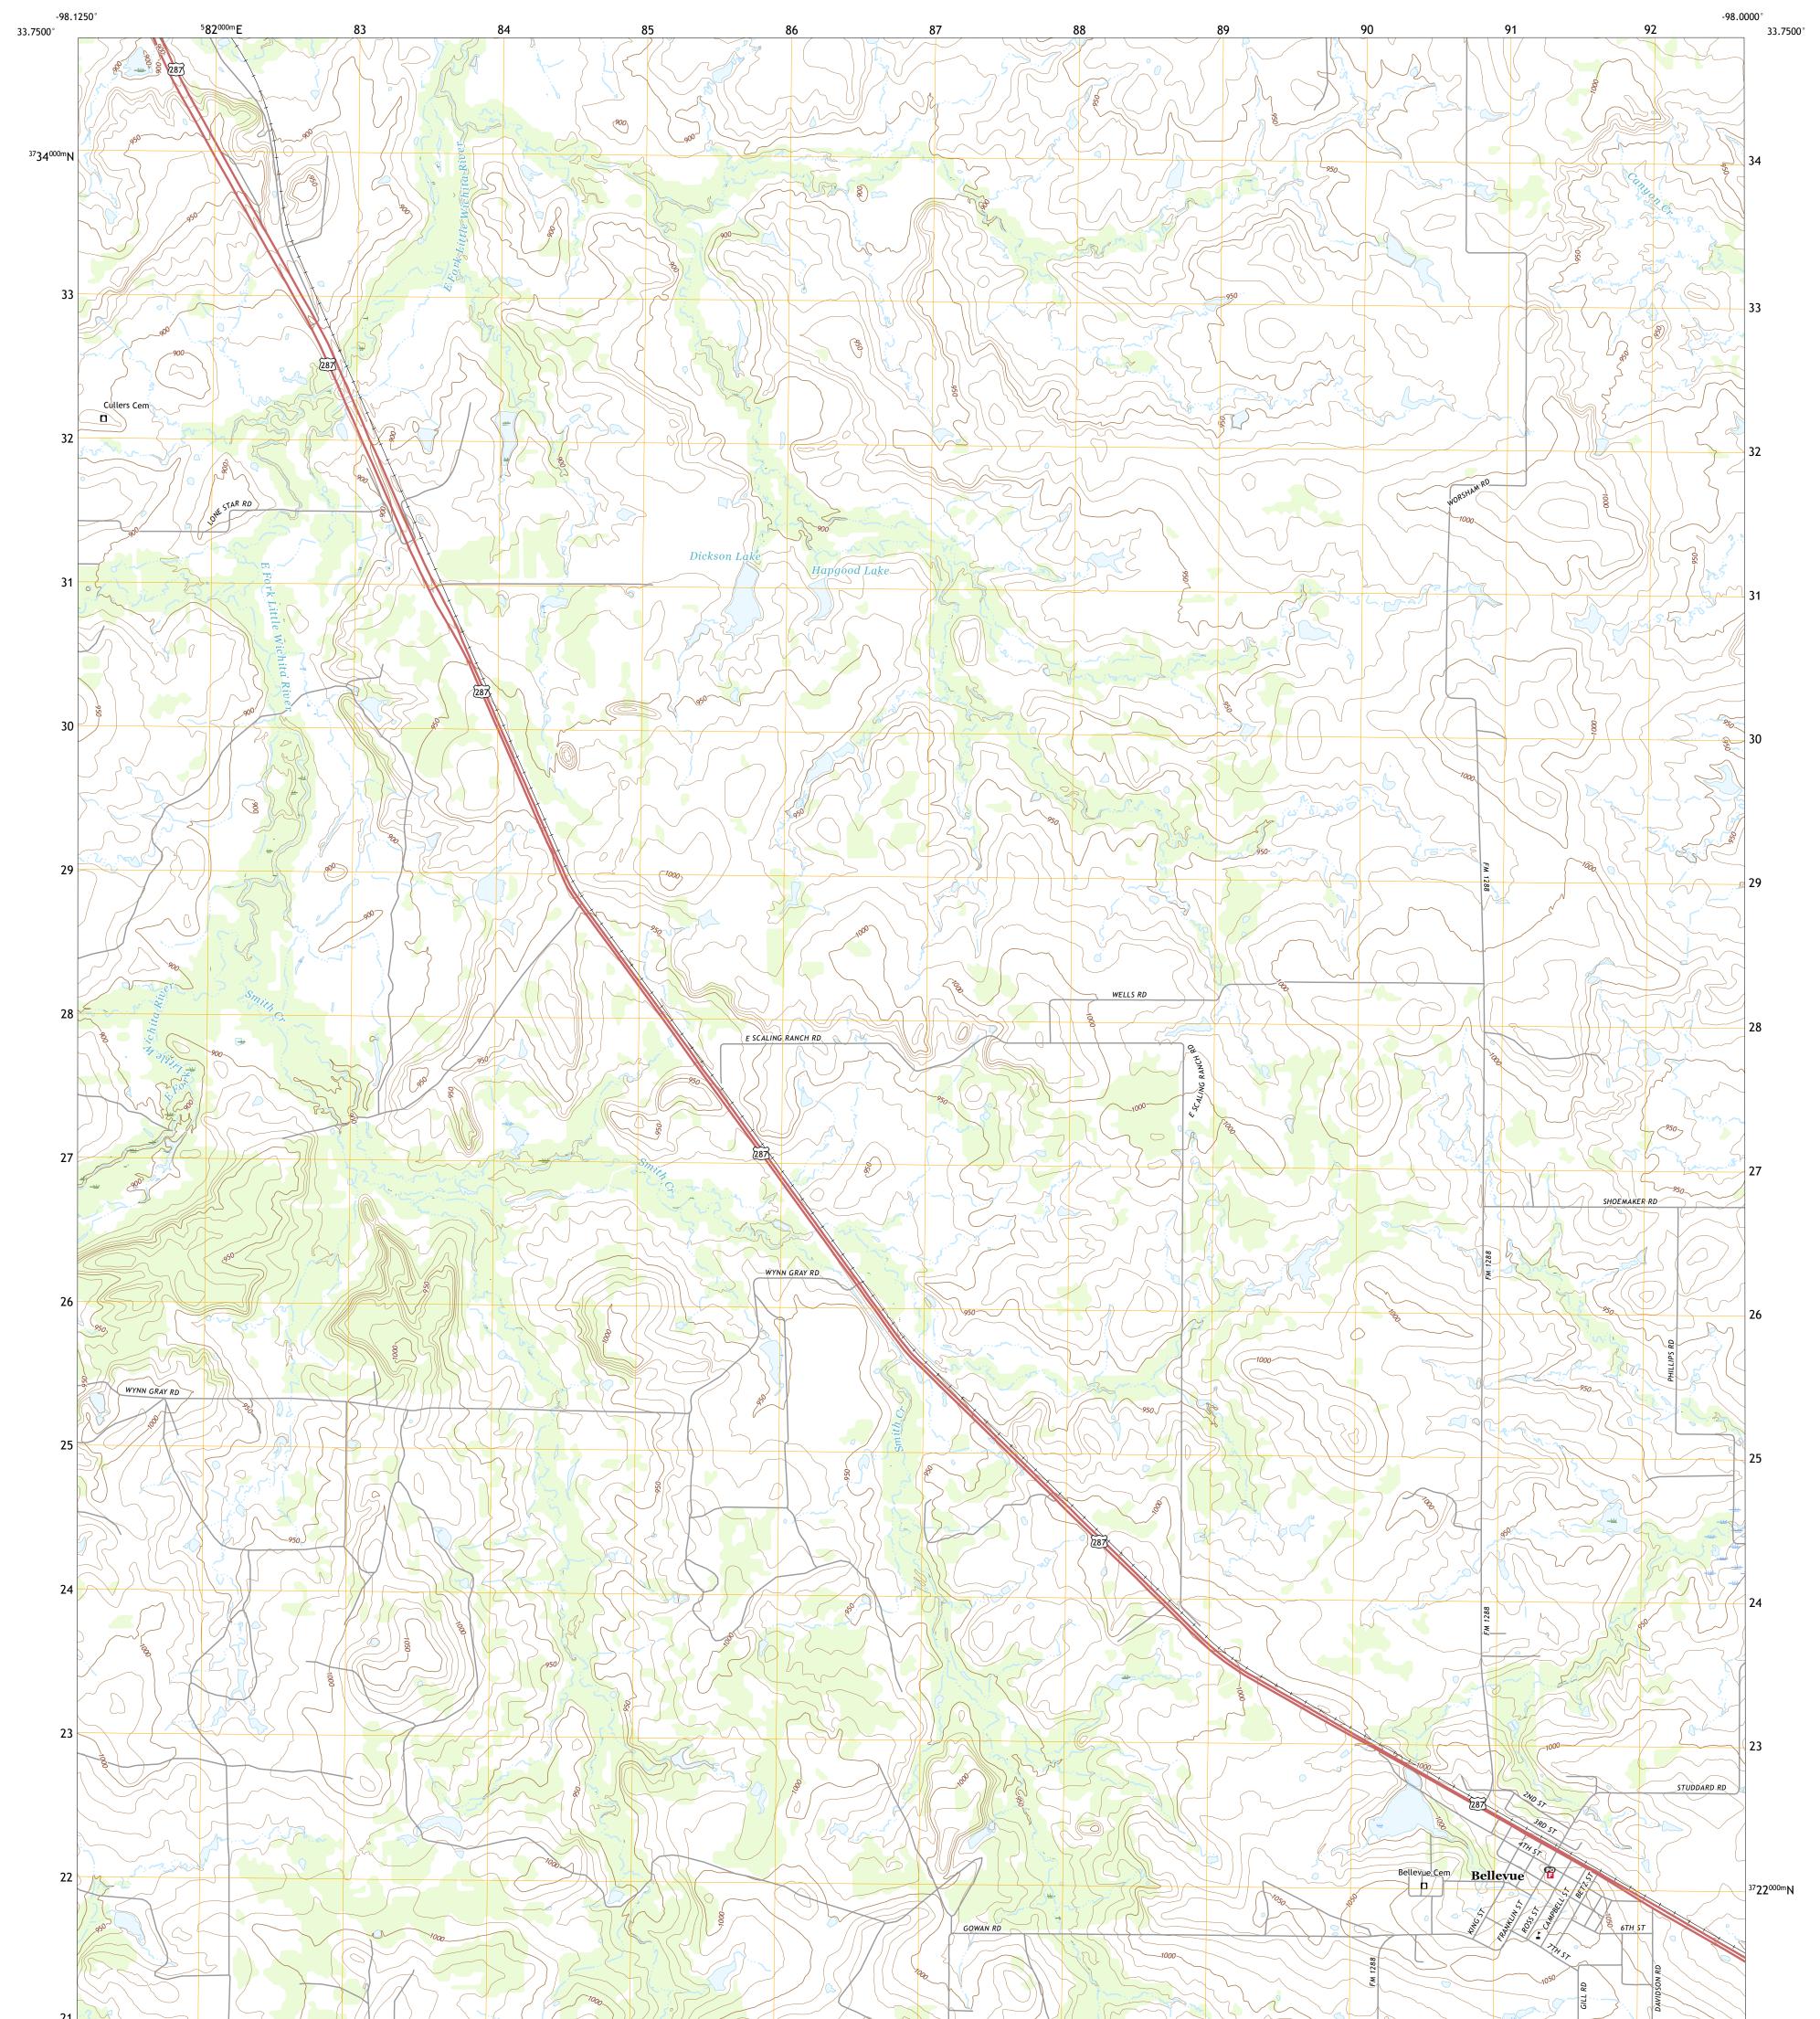

## U.S. DEPARTMENT OF THE INTERIOR U.S. GEOLOGICAL SURVEY

**Produced by the United States Geological Survey** North American Datum of 1983 (NAD83) World Geodetic System of 1984 (WGS84). Projection and 1 000-meter grid:Universal Transverse Mercator, Zone 14S This map is not a legal document. Boundaries may be generalized for this map scale. Private lands within government reservations may not be shown. Obtain permission before entering private lands.

Imagery.... Roads..... Names..... Wetlands.... ..FWS National Wetlands Inventory Not Available

ROAD CLASSIFICATION Local Connector \_\_\_\_\_ Local Road \_\_\_\_\_ 4WD \_\_\_\_\_ US Route State Route 🛑 Interstate Route