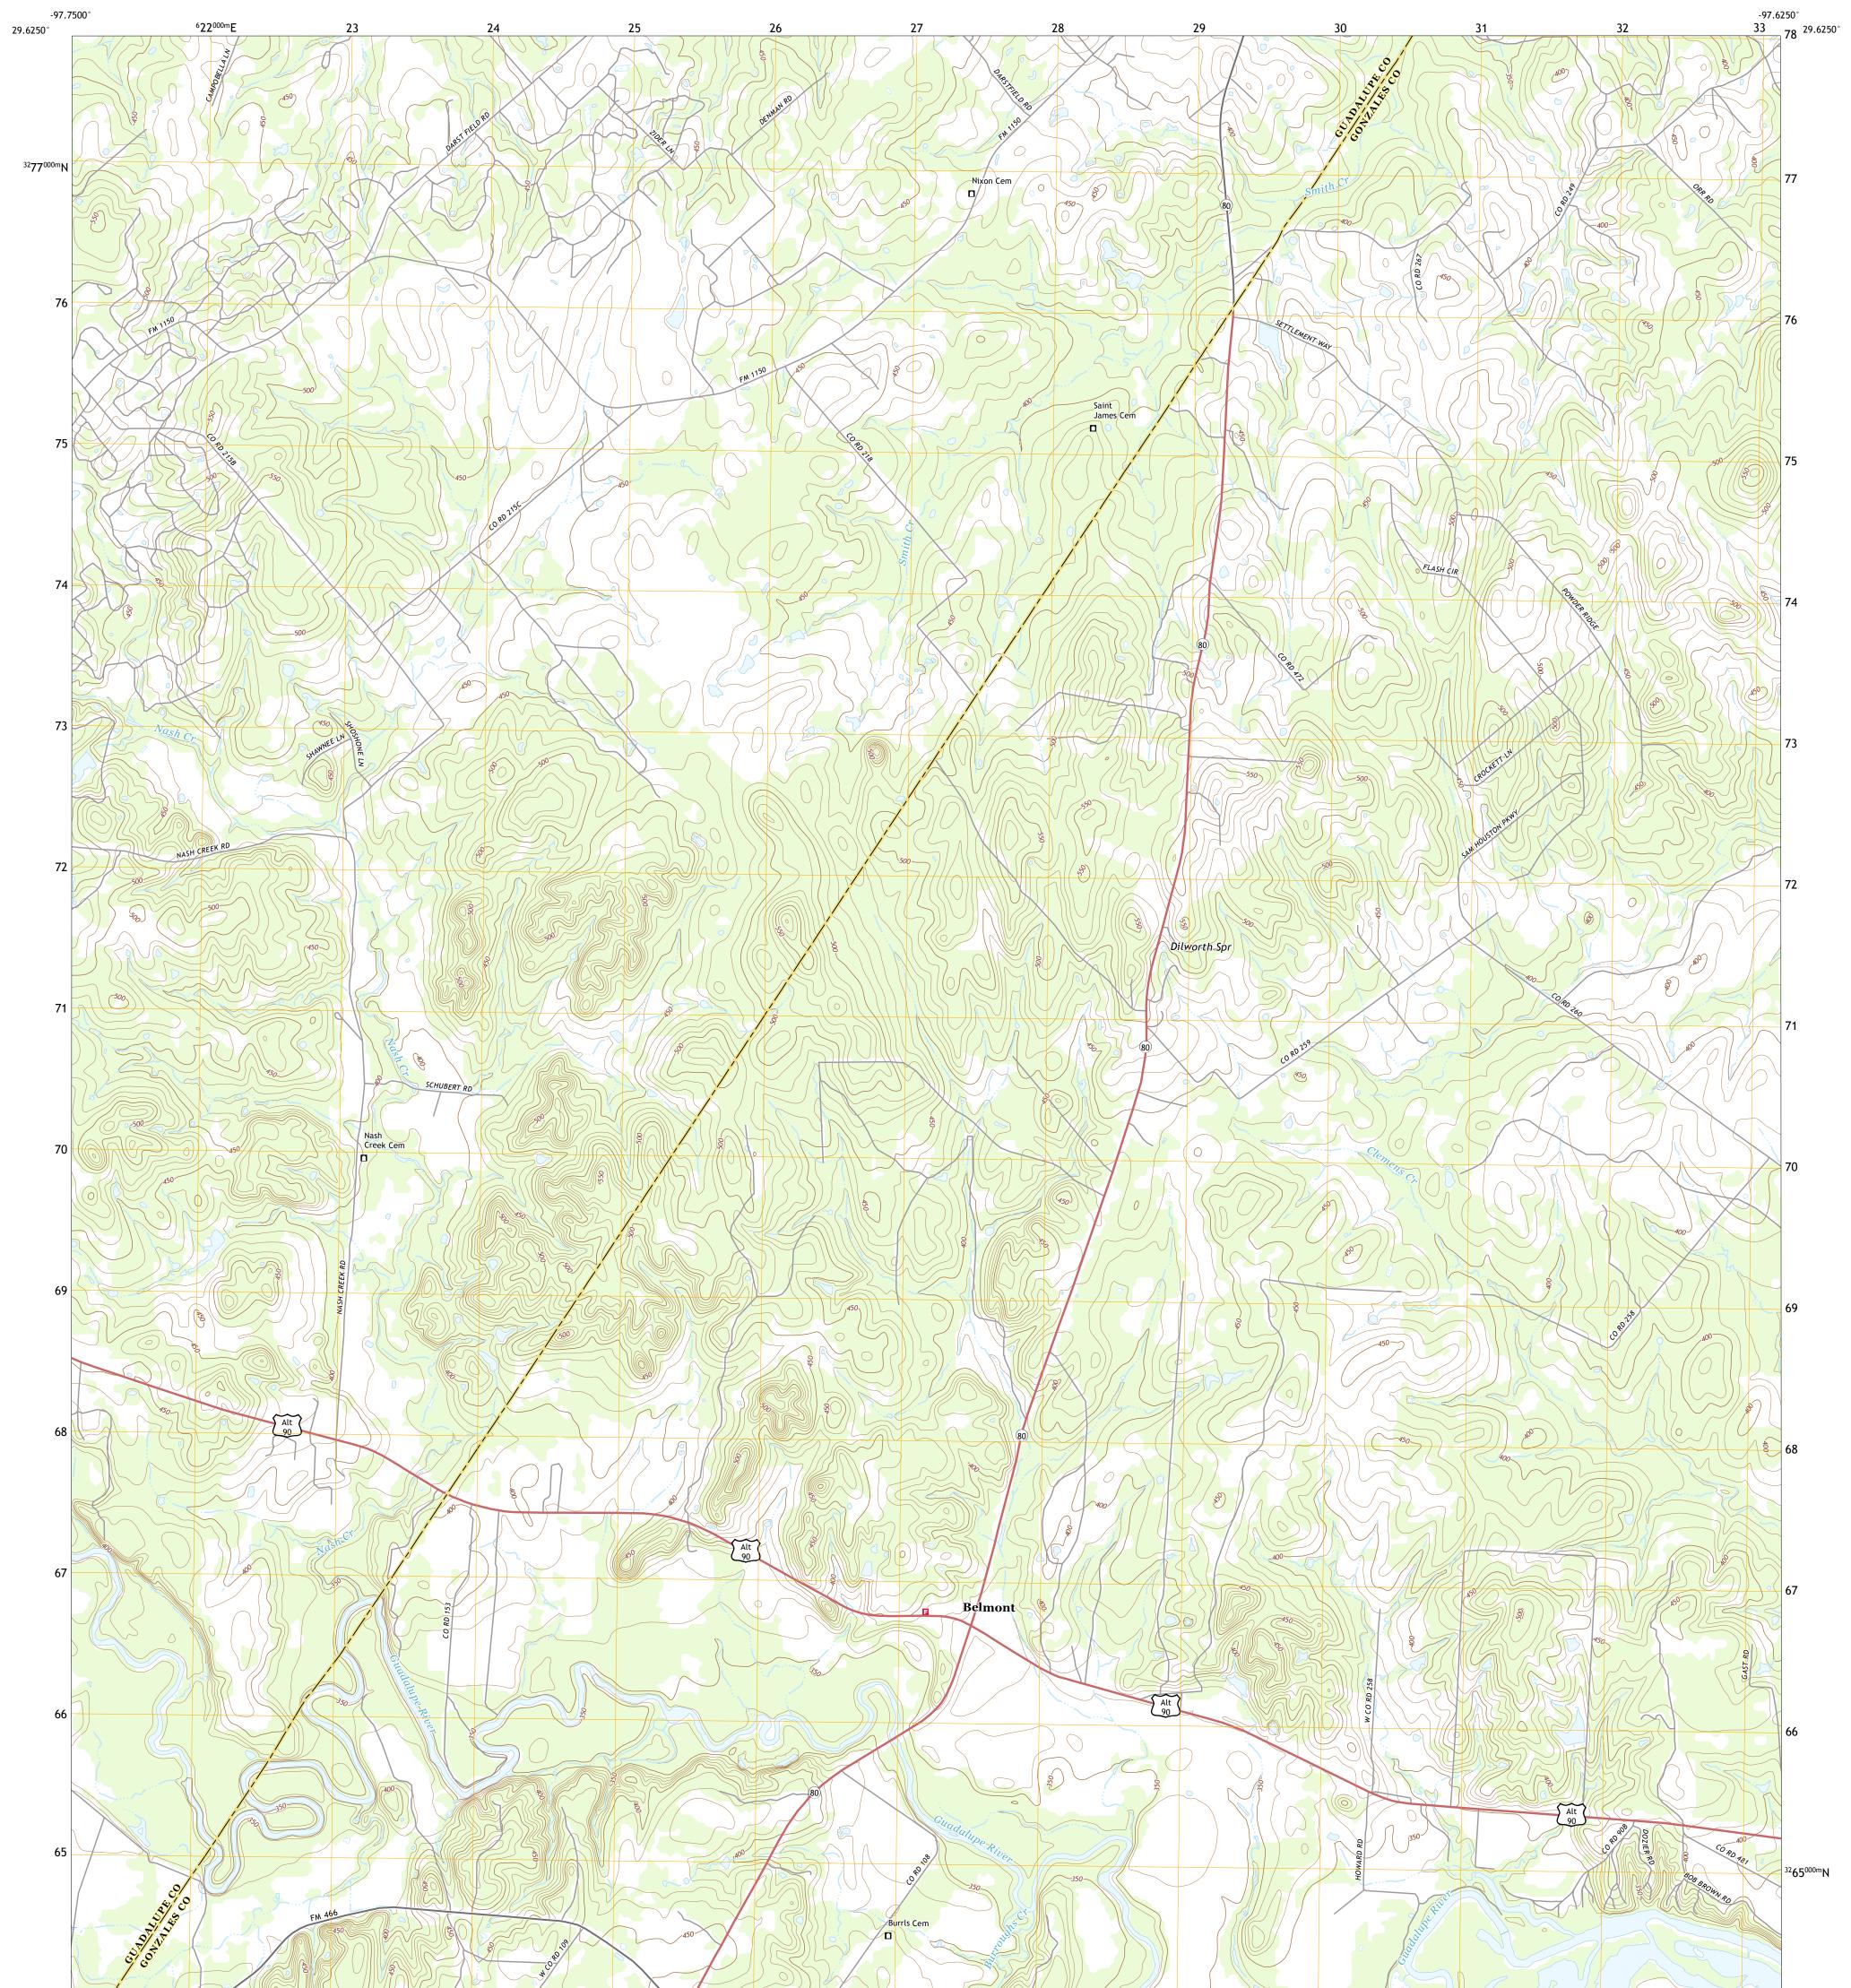

## U.S. DEPARTMENT OF THE INTERIOR U.S. GEOLOGICAL SURVEY

BELMONT QUADRANGLE TEXAS 7.5-MINUTE SERIES

**Produced by the United States Geological Survey** North American Datum of 1983 (NAD83) World Geodetic System of 1984 (WGS84). Projection and 1 000-meter grid:Universal Transverse Mercator, Zone 14R This map is not a legal document. Boundaries may be generalized for this map scale. Private lands within government reservations may not be shown. Obtain permission before entering private lands.