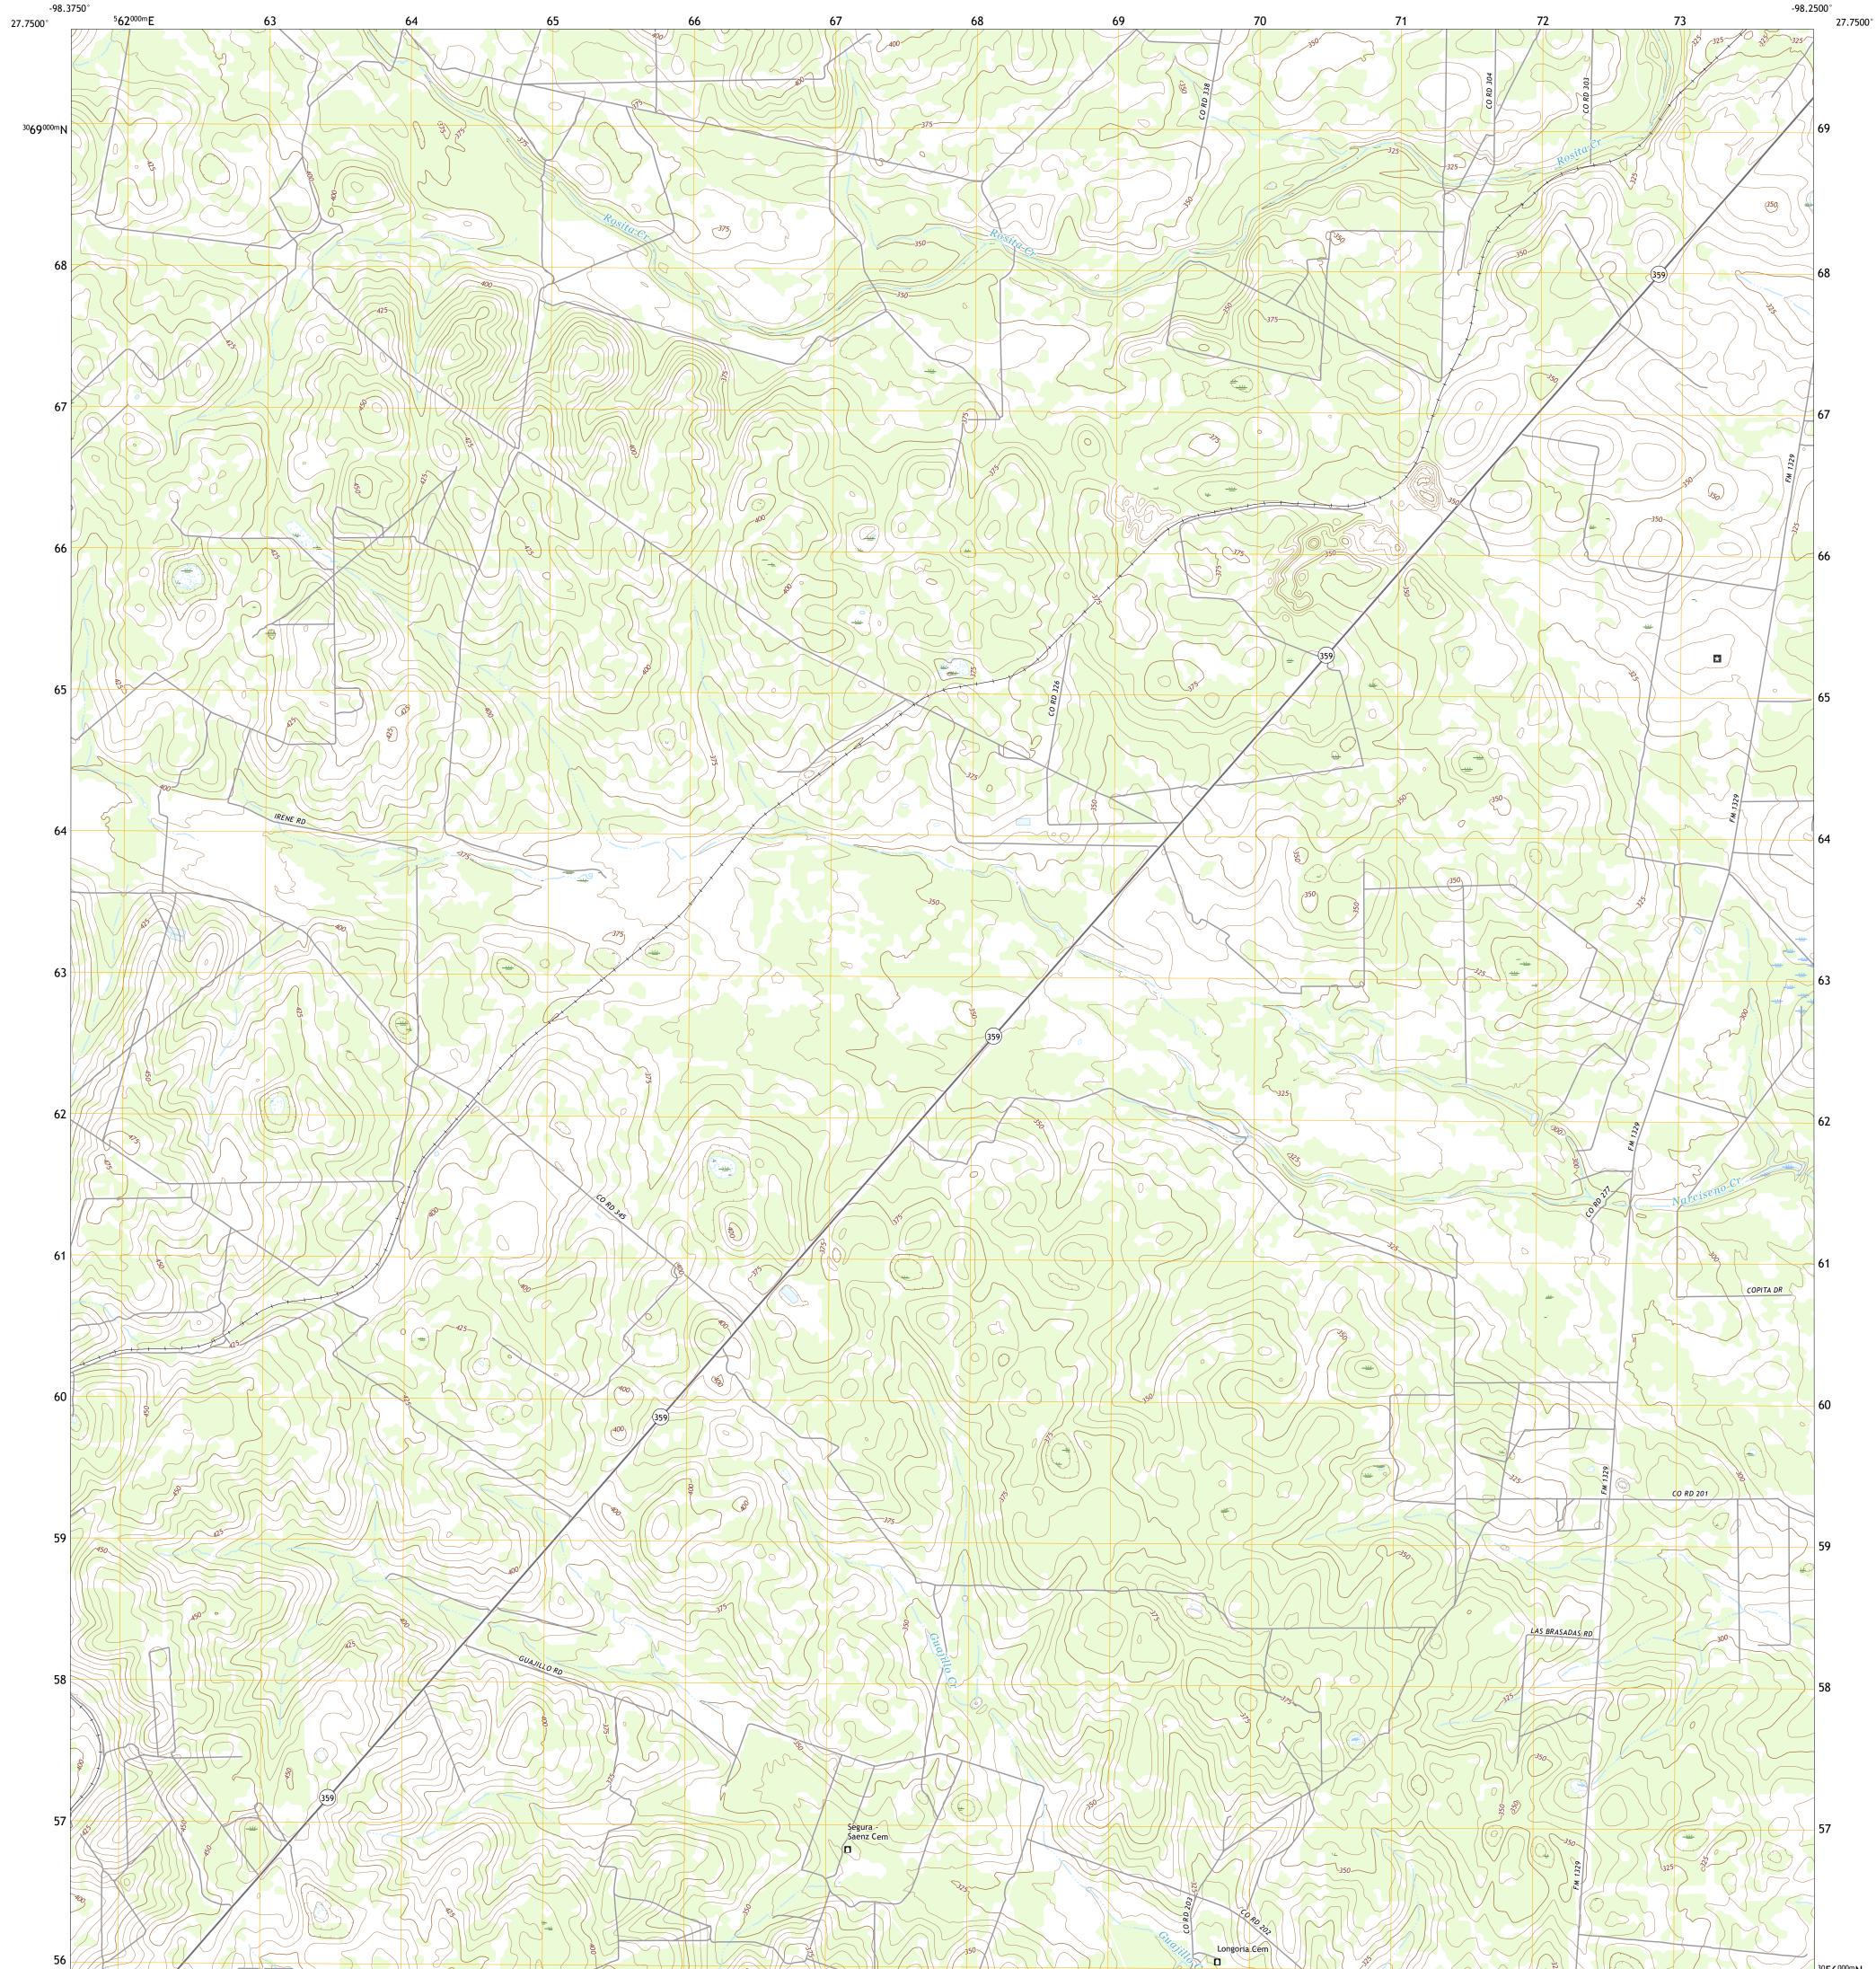

## U.S. DEPARTMENT OF THE INTERIOR U.S. GEOLOGICAL SURVEY

BENAVIDES NE QUADRANGLE TEXAS - DUVAL COUNTY 7.5-MINUTE SERIES

3056000m

**Produced by the United States Geological Survey** North American Datum of 1983 (NAD83) World Geodetic System of 1984 (WGS84). Projection and 1 000-meter grid:Universal Transverse Mercator, Zone 14R This map is not a legal document. Boundaries may be generalized for this map scale. Private lands within government reservations may not be shown. Obtain permission before entering private lands.