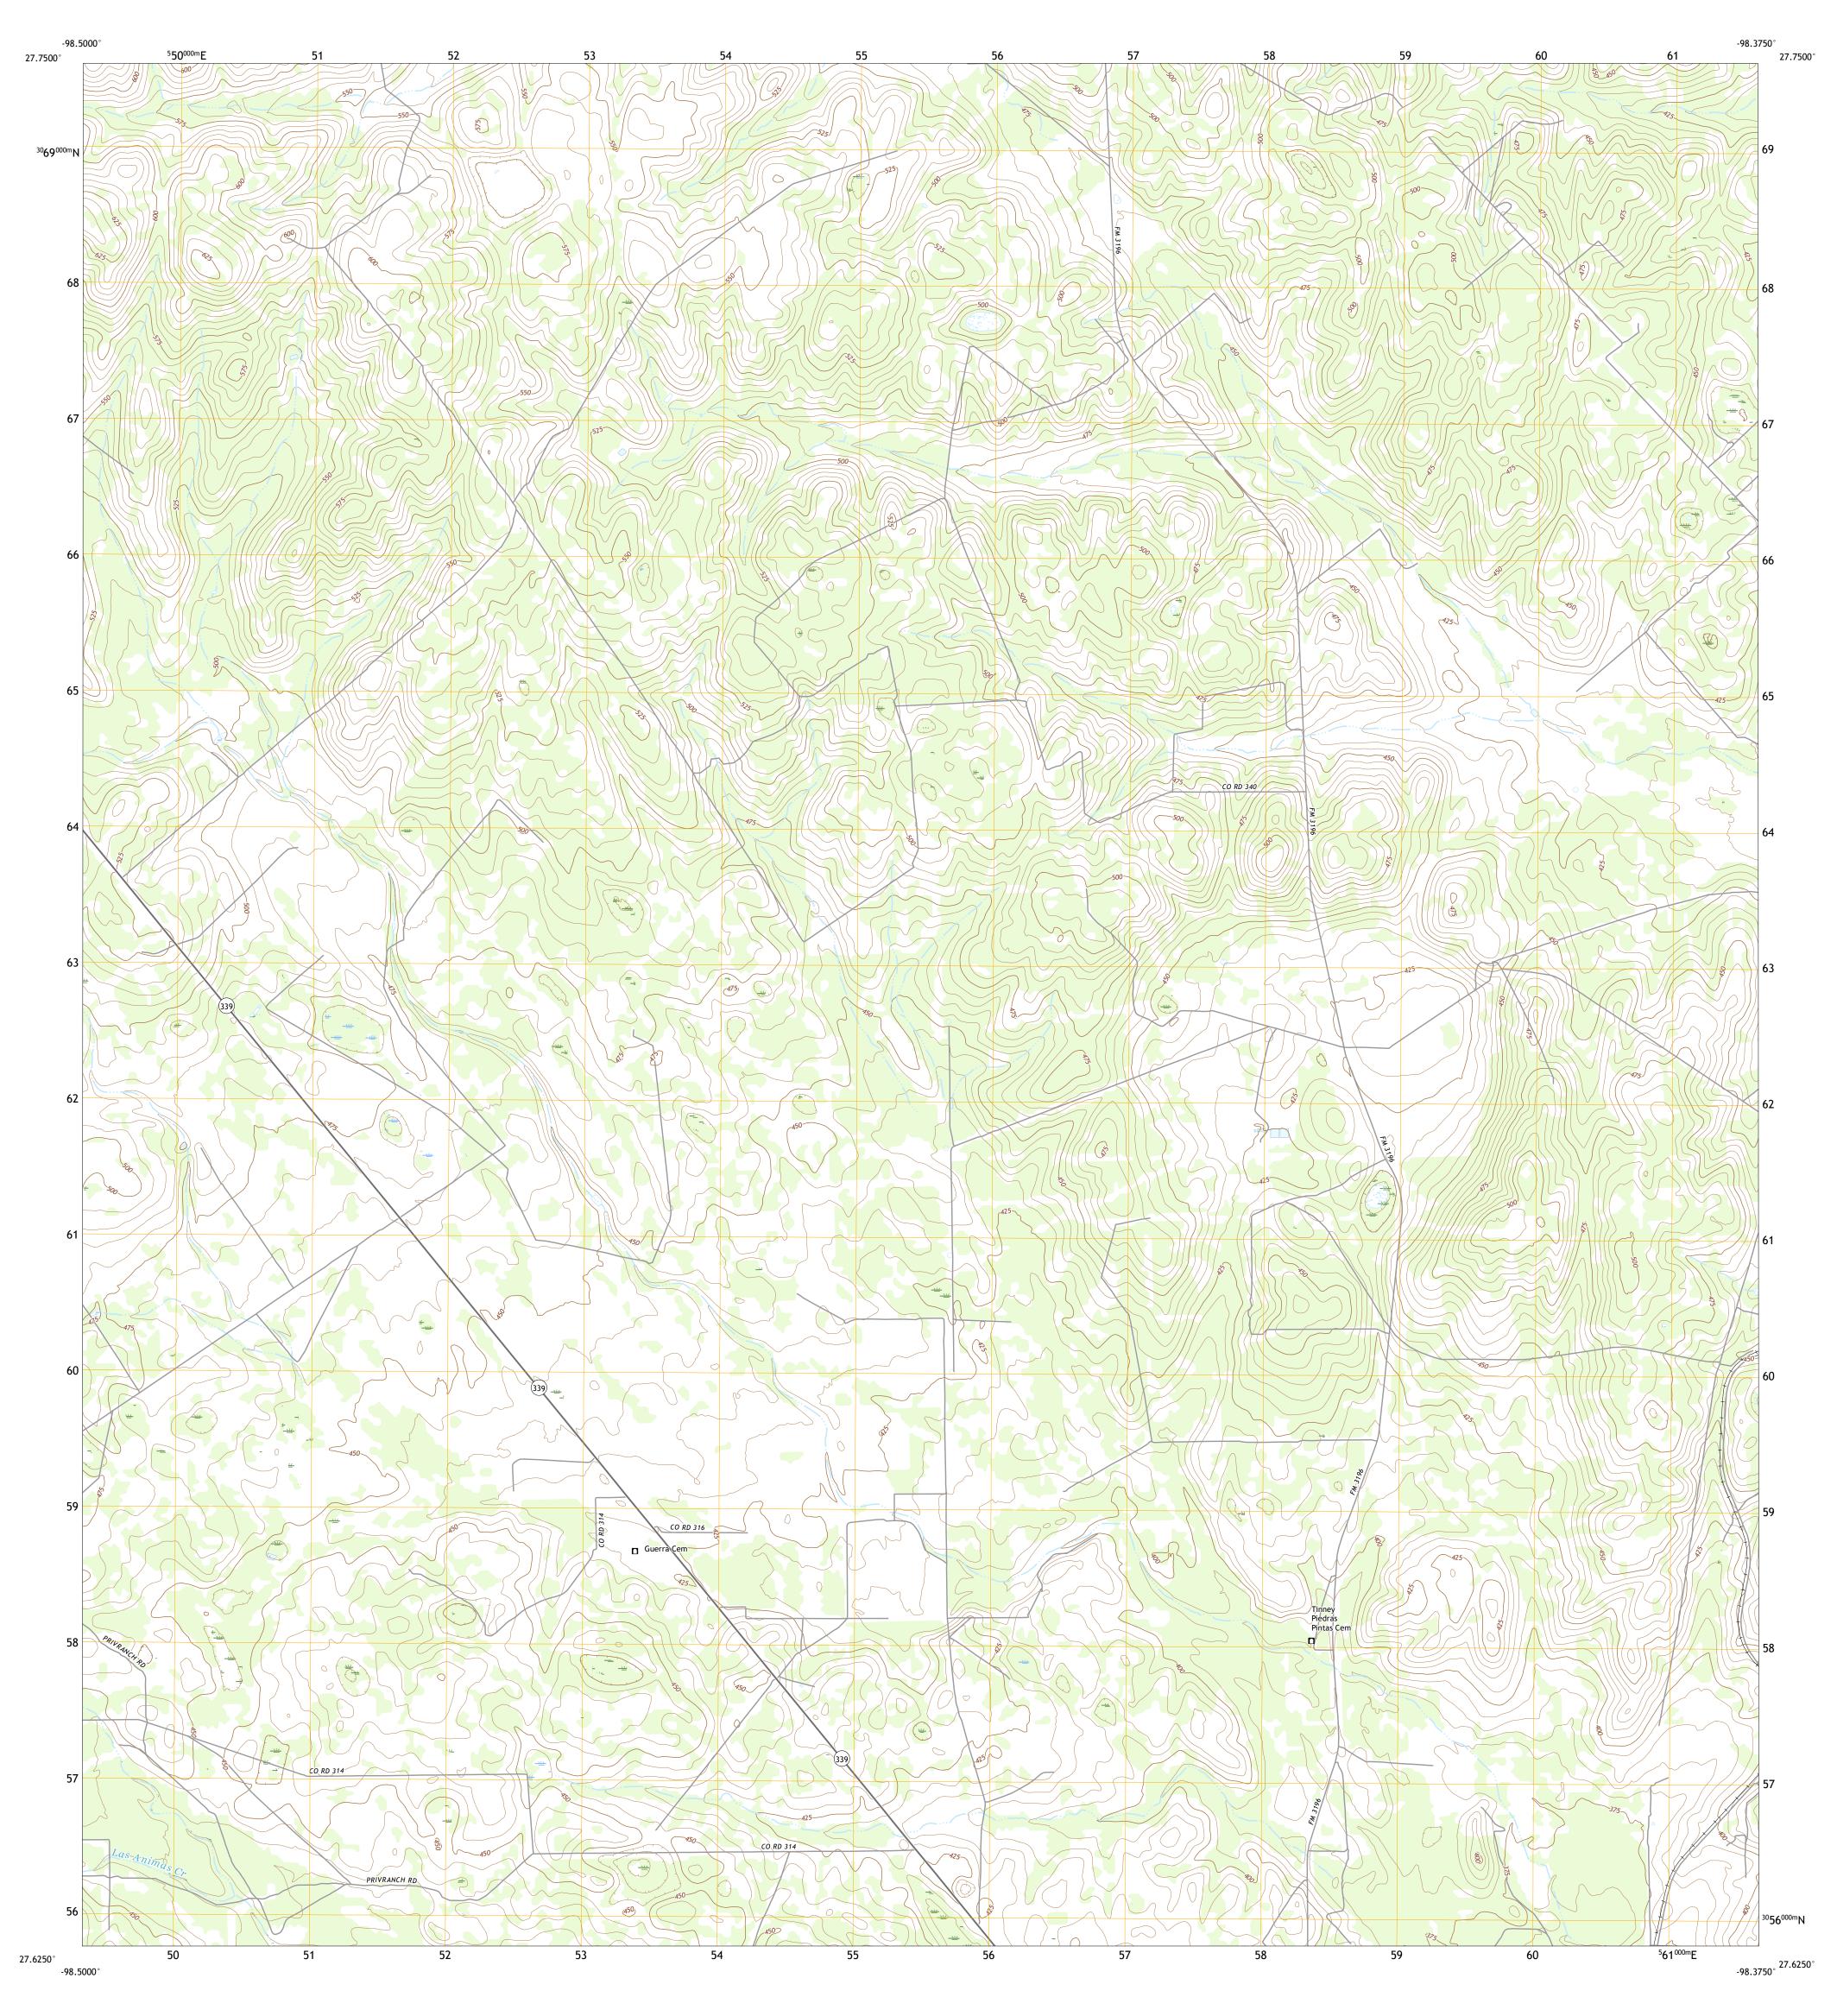

Produced by the United States Geological Survey
North American Datum of 1983 (NAD83)
World Geodetic System of 1984 (WGS84). Projection and
1 000-meter grid:Universal Transverse Mercator, Zone 14R

This map is not a legal document. Boundaries may be generalized for this map scale. Private lands within government reservations may not be shown. Obtain permission before

..FWS National Wetlands Inventory Not Available

entering private lands.

Hydrography..... Contours.....Mul

Imagery.... Roads..... Names..... 0°16′ 5 MILS

UTM GRID AND 2019 MAGNETIC NORTH DECLINATION AT CENTER OF SHEET