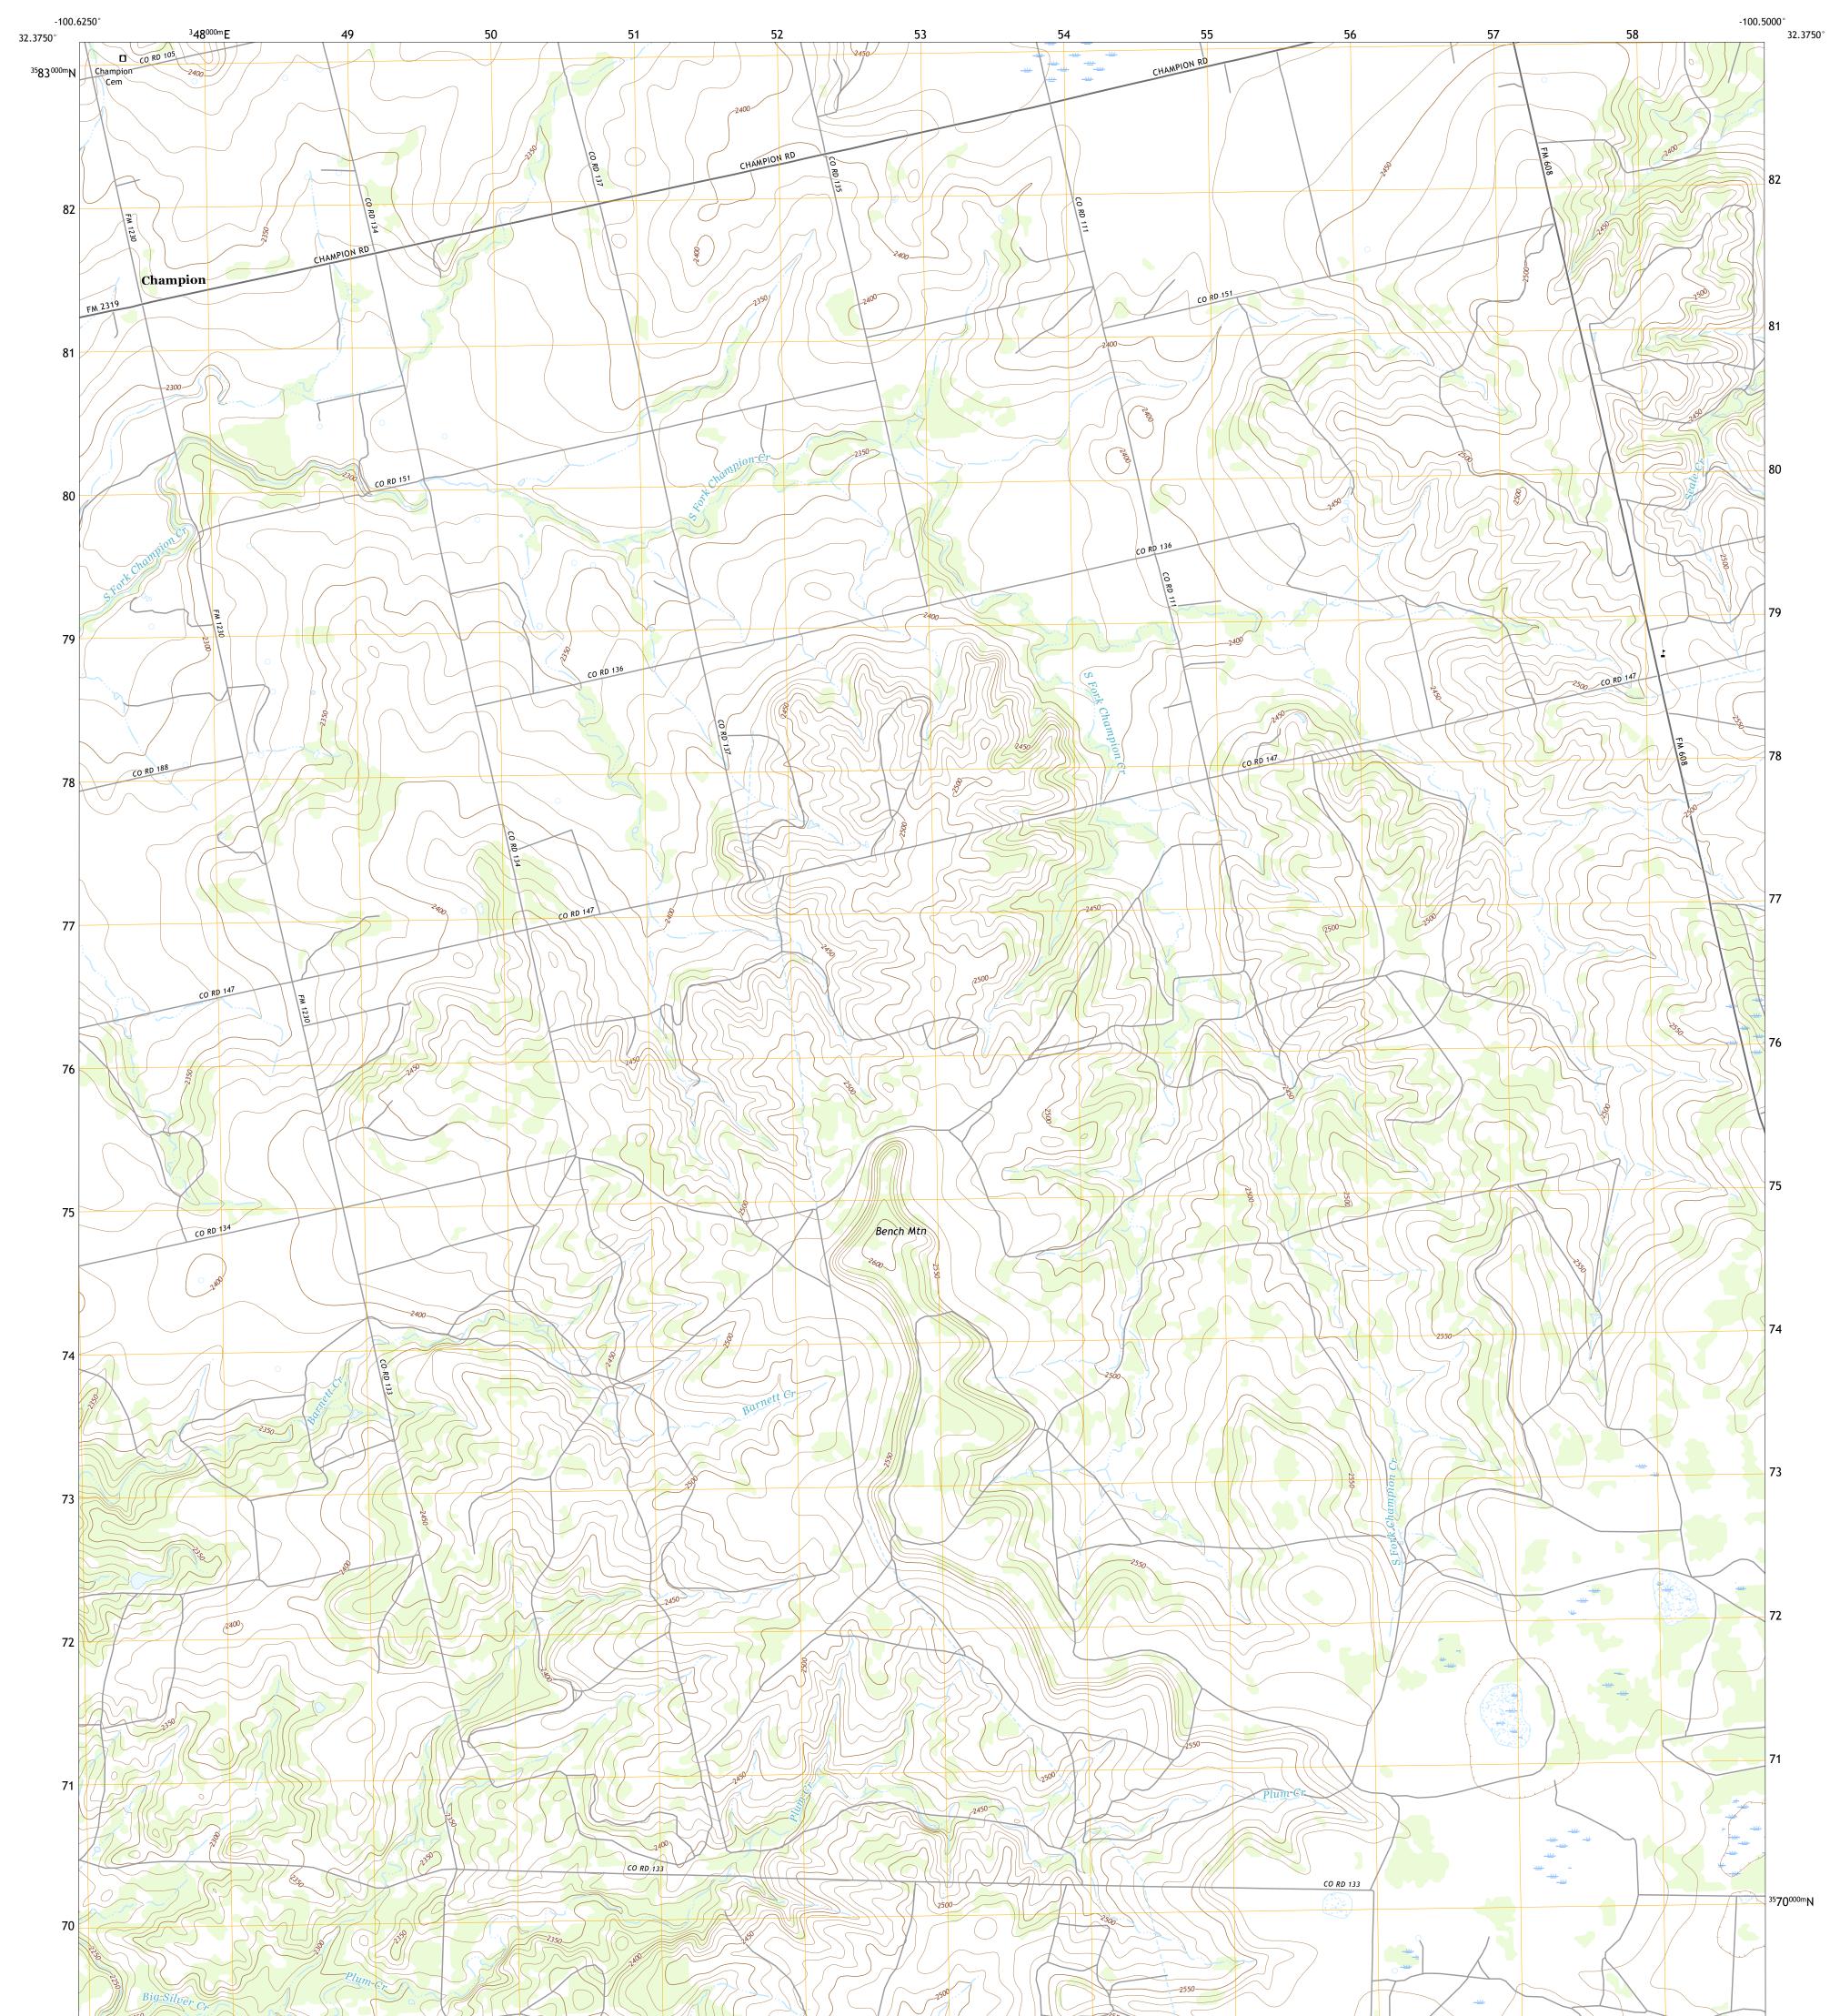

## U.S. DEPARTMENT OF THE INTERIOR U.S. GEOLOGICAL SURVEY

Produced by the United States Geological Survey North American Datum of 1983 (NAD83) World Geodetic System of 1984 (WGS84). Projection and 1 000-meter grid:Universal Transverse Mercator, Zone 14S This map is not a legal document. Boundaries may be generalized for this map scale. Private lands within government reservations may not be shown. Obtain permission before entering private lands.

Imagery.... Roads..... Names..... Hydrography..... Contours..... Boundaries.... Wetlands.... ..FWS National Wetlands Inventory 1984 - 1985

2019

\_\_\_\_